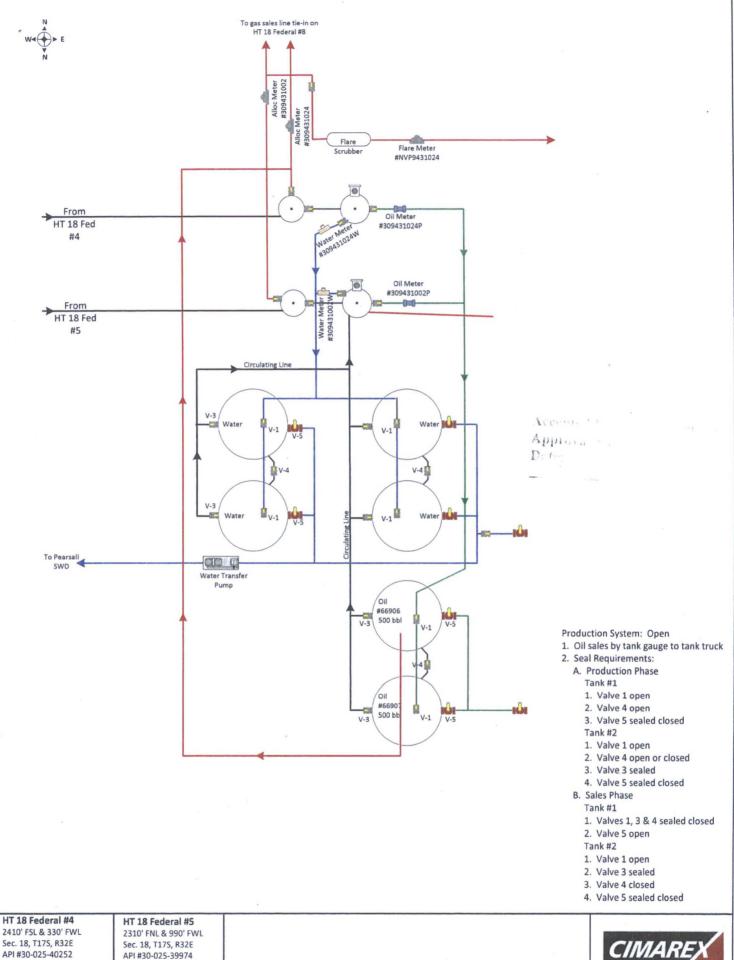

| 1. Type of Well  ☐ Gas Well ☐ Other                                                                                                                                                                                                                                                                                                                                                                                                                                                                                                                                                                                                                                                                                                                                                                                                                                                                                                                                                                                                                                                                                                                                                                                                                                                                                                                                                                                                                                                                                                                                                                                                                                                                                                                                                                                                                                                                                                                                                                                                                                                                                            |                                                                                                                              |                                              |                                     | 8. Well Name and No.<br>HT 18 FEDERAL 4                                          |                                             |  |
|--------------------------------------------------------------------------------------------------------------------------------------------------------------------------------------------------------------------------------------------------------------------------------------------------------------------------------------------------------------------------------------------------------------------------------------------------------------------------------------------------------------------------------------------------------------------------------------------------------------------------------------------------------------------------------------------------------------------------------------------------------------------------------------------------------------------------------------------------------------------------------------------------------------------------------------------------------------------------------------------------------------------------------------------------------------------------------------------------------------------------------------------------------------------------------------------------------------------------------------------------------------------------------------------------------------------------------------------------------------------------------------------------------------------------------------------------------------------------------------------------------------------------------------------------------------------------------------------------------------------------------------------------------------------------------------------------------------------------------------------------------------------------------------------------------------------------------------------------------------------------------------------------------------------------------------------------------------------------------------------------------------------------------------------------------------------------------------------------------------------------------|------------------------------------------------------------------------------------------------------------------------------|----------------------------------------------|-------------------------------------|----------------------------------------------------------------------------------|---------------------------------------------|--|
| Name of Operator     CIMAREX ENERGY COMPAN                                                                                                                                                                                                                                                                                                                                                                                                                                                                                                                                                                                                                                                                                                                                                                                                                                                                                                                                                                                                                                                                                                                                                                                                                                                                                                                                                                                                                                                                                                                                                                                                                                                                                                                                                                                                                                                                                                                                                                                                                                                                                     | CRAWFORD                                                                                                                     |                                              | 9. API Well No.<br>30-025-40252-00- | S1                                                                               |                                             |  |
|                                                                                                                                                                                                                                                                                                                                                                                                                                                                                                                                                                                                                                                                                                                                                                                                                                                                                                                                                                                                                                                                                                                                                                                                                                                                                                                                                                                                                                                                                                                                                                                                                                                                                                                                                                                                                                                                                                                                                                                                                                                                                                                                |                                                                                                                              | No. (include area code<br>620-1909           |                                     |                                                                                  | Field and Pool, or Exploratory     MALJAMAR |  |
| 4. Location of Well (Footage, Sec., T.                                                                                                                                                                                                                                                                                                                                                                                                                                                                                                                                                                                                                                                                                                                                                                                                                                                                                                                                                                                                                                                                                                                                                                                                                                                                                                                                                                                                                                                                                                                                                                                                                                                                                                                                                                                                                                                                                                                                                                                                                                                                                         | , R., M., or Survey Description)                                                                                             |                                              |                                     | 11. County or Parish, and                                                        | d State                                     |  |
| Sec 18 T17S R32E Lot 3 2410FSL 330FWL 32.834053 N Lat, 103.813428 W Lon                                                                                                                                                                                                                                                                                                                                                                                                                                                                                                                                                                                                                                                                                                                                                                                                                                                                                                                                                                                                                                                                                                                                                                                                                                                                                                                                                                                                                                                                                                                                                                                                                                                                                                                                                                                                                                                                                                                                                                                                                                                        |                                                                                                                              |                                              |                                     | LEA COUNTY, NM                                                                   |                                             |  |
| 12. CHECK APPE                                                                                                                                                                                                                                                                                                                                                                                                                                                                                                                                                                                                                                                                                                                                                                                                                                                                                                                                                                                                                                                                                                                                                                                                                                                                                                                                                                                                                                                                                                                                                                                                                                                                                                                                                                                                                                                                                                                                                                                                                                                                                                                 | COPRIATE BOX(ES) TO INDICA                                                                                                   | TE NATURE OF                                 | NOTICE, RE                          | PORT, OR OTHER                                                                   | DATA                                        |  |
| TYPE OF SUBMISSION                                                                                                                                                                                                                                                                                                                                                                                                                                                                                                                                                                                                                                                                                                                                                                                                                                                                                                                                                                                                                                                                                                                                                                                                                                                                                                                                                                                                                                                                                                                                                                                                                                                                                                                                                                                                                                                                                                                                                                                                                                                                                                             |                                                                                                                              | ТҮРЕ С                                       | OF ACTION                           |                                                                                  |                                             |  |
| <ul><li>□ Notice of Intent</li><li>☑ Subsequent Report</li></ul>                                                                                                                                                                                                                                                                                                                                                                                                                                                                                                                                                                                                                                                                                                                                                                                                                                                                                                                                                                                                                                                                                                                                                                                                                                                                                                                                                                                                                                                                                                                                                                                                                                                                                                                                                                                                                                                                                                                                                                                                                                                               | ☐ Alter Casing ☐ F                                                                                                           | Deepen<br>Fracture Treat<br>New Construction | ☐ Production☐ Reclamate ☐ Recomple  | tion                                                                             | ☐ Water Shut-Off ☐ Well Integrity ☑ Other   |  |
| ☐ Final Abandonment Notice                                                                                                                                                                                                                                                                                                                                                                                                                                                                                                                                                                                                                                                                                                                                                                                                                                                                                                                                                                                                                                                                                                                                                                                                                                                                                                                                                                                                                                                                                                                                                                                                                                                                                                                                                                                                                                                                                                                                                                                                                                                                                                     |                                                                                                                              | lug and Abandon<br>lug Back                  | ☐ Tempora☐ Water Di                 | rily Abandon                                                                     | Site Facility Diagra<br>m/Security Plan     |  |
| If the proposal is to deepen directionally or recomplete horizontally, give subsurface locations and measured and true vertical depths of all pertinent markers and zones. Attach the Bond under which the work will be performed or provide the Bond No. on file with BLM/BIA. Required subsequent reports shall be filed within 30 days following completion of the involved operations. If the operation results in a multiple completion or recompletion in a new interval, a Form 3160-4 shall be filed once testing has been completed. Final Abandonment Notices shall be filed only after all requirements, including reclamation, have been completed, and the operator has determined that the site is ready for final inspection.)  Please see attached the facility diagram.  This battery facilitates the following wells:  INTO AFMSS  HT 18 Federal #4 30-025-40252 HT 16 Federal #30-025-39974 Hos Section 16 Onsite Inspection.  Accepted for Record Purposes.  Approval Subject to Onsite Inspection.  Date:  2.5.17                                                                                                                                                                                                                                                                                                                                                                                                                                                                                                                                                                                                                                                                                                                                                                                                                                                                                                                                                                                                                                                                                         |                                                                                                                              |                                              |                                     | ed within 30 days 4 shall be filed once d the operator has  2.5.17  FMSS  Poses. |                                             |  |
|                                                                                                                                                                                                                                                                                                                                                                                                                                                                                                                                                                                                                                                                                                                                                                                                                                                                                                                                                                                                                                                                                                                                                                                                                                                                                                                                                                                                                                                                                                                                                                                                                                                                                                                                                                                                                                                                                                                                                                                                                                                                                                                                | true and correct.  Electronic Submission #347355 veri  For CIMAREX ENERGY COM  mitted to AFMSS for processing by P  CRAWFORD | PRISCILLA PEREZ                              | nt to the Hobbs                     | 16PP1008SE)                                                                      |                                             |  |
| Signature (Electronic S                                                                                                                                                                                                                                                                                                                                                                                                                                                                                                                                                                                                                                                                                                                                                                                                                                                                                                                                                                                                                                                                                                                                                                                                                                                                                                                                                                                                                                                                                                                                                                                                                                                                                                                                                                                                                                                                                                                                                                                                                                                                                                        | ubmission)                                                                                                                   | Date 08/09/                                  | 2016                                |                                                                                  |                                             |  |
| THIS SPACE FOR FEDERAL OR STATE OFFICE USE                                                                                                                                                                                                                                                                                                                                                                                                                                                                                                                                                                                                                                                                                                                                                                                                                                                                                                                                                                                                                                                                                                                                                                                                                                                                                                                                                                                                                                                                                                                                                                                                                                                                                                                                                                                                                                                                                                                                                                                                                                                                                     |                                                                                                                              |                                              |                                     |                                                                                  |                                             |  |
| Approved By  Conditions of approval, if any, are attached certify that the applicant holds legal or equivalent would entitle the applicant to conduct the applicant the applicant to conduct the applicant the app | 1. Approval of this notice does not warrant of itable title to those rights in the subject lease of operations thereon.      | Title EX                                     | S. WE                               |                                                                                  | Date 2.5.17                                 |  |
| Title 18 U.S.C. Section 1001 and Title 43 U.S.C. Section 1212, make it a crime for any person knowingly and willfully to make to any department or agency of the United States any false, fictitious or fraudulent statements or representations as to any matter within its jurisdiction.                                                                                                                                                                                                                                                                                                                                                                                                                                                                                                                                                                                                                                                                                                                                                                                                                                                                                                                                                                                                                                                                                                                                                                                                                                                                                                                                                                                                                                                                                                                                                                                                                                                                                                                                                                                                                                     |                                                                                                                              |                                              |                                     |                                                                                  |                                             |  |

2410' FSL & 330' FWL Sec. 18, T17S, R32E API #30-025-40252 Lease #NMLC060329 Lea County, NM

API #30-025-39974 Lease #NMLC060329 Lea County, NM