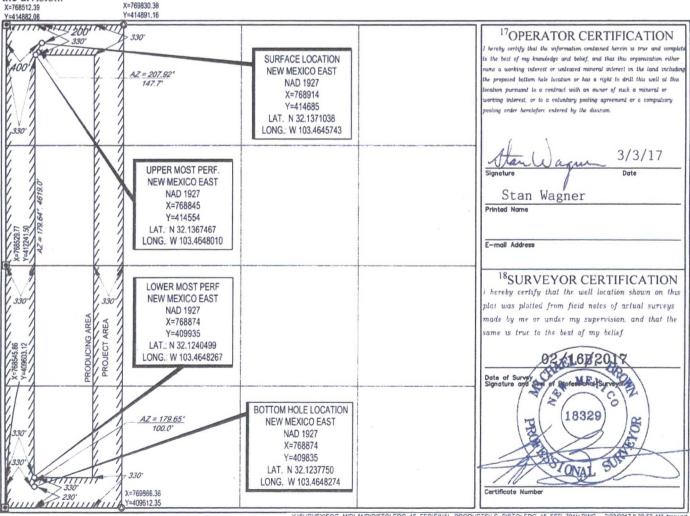

## WELL LOCATION AND ACREAGE DEDICATION PLAT <sup>1</sup>API Number <sup>2</sup>Pool Code <sup>3</sup>Pool Name 30-025- 43534 98116 WC-025 G-09 S253402N; Wolfcamp <sup>4</sup>Property Code Property Name Well Number PISTOLERO 15 FED #701H Operator Name Elevation OGRID No. EOG RESOURCES, INC. 3334' 7377 <sup>10</sup>Surface Location

| UL or lot no. | Section | Township | Range | Lot Idn | Feet from the | North/South line | Feet from the | East/West line | County | í. |
|---------------|---------|----------|-------|---------|---------------|------------------|---------------|----------------|--------|----|
| D             | 15      | 25-S     | 34-E  | -       | 200'          | NORTH            | 400'          | WEST           | LEA    |    |
|               |         |          |       |         |               |                  |               |                |        | 1  |

| UL or lot no.<br>M                      | Section<br>15            | Township<br>25–S       | Range<br>34–E   | Lot Idn<br>—         | Feet from the 230' | North/South line<br>SOUTH | Feet from the 330' | East/West line<br>WEST | County<br>LEA |
|-----------------------------------------|--------------------------|------------------------|-----------------|----------------------|--------------------|---------------------------|--------------------|------------------------|---------------|
| <sup>12</sup> Dedicated Acres<br>160.00 | <sup>13</sup> Joint or 1 | nfill <sup>14</sup> Co | onsolidation Co | de <sup>15</sup> Ord | er No.             |                           |                    |                        |               |

No allowable will be assigned to this completion until all interests have been consolidated or a non-standard unit has been approved by the division. X=769830.38

Y SURVEYEOG\_MIDLAND/PISTOLERO\_15\_FED/FINAL\_PRODUCTS/LO\_PISTOLERO\_15\_FED\_701H DWG 2/23/2017 8 39 53 AM tstew