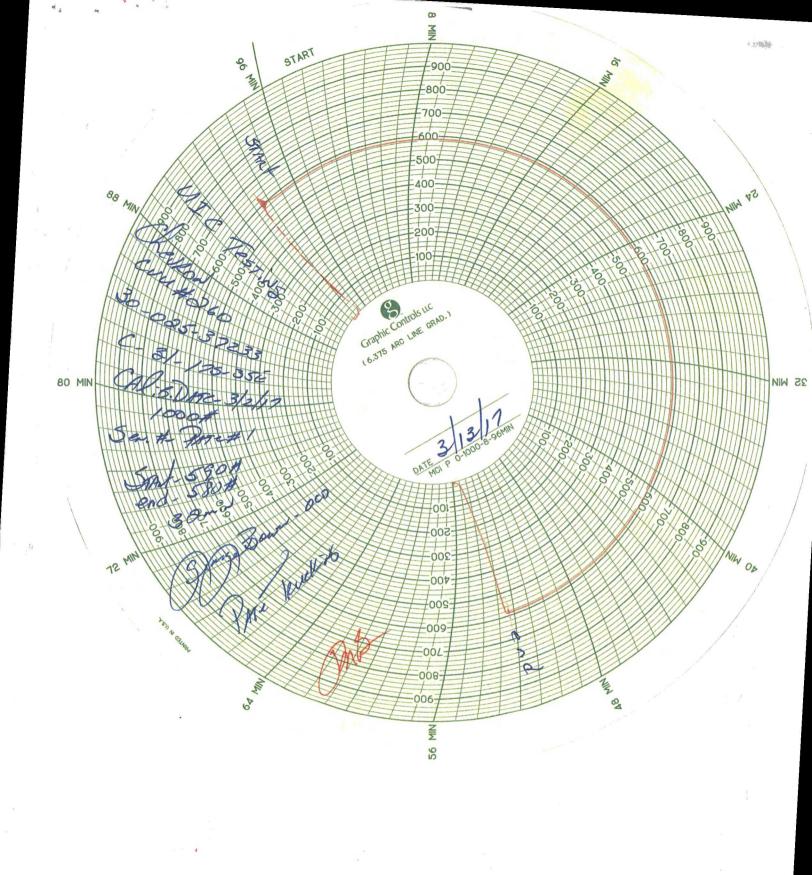

| 4                                                                                                                                                                                                                                                                                                                                                                                                                                       | Submit 1 Copy To Appropriate District Office State of New Mexico                                                                                                                                                                                                                                                                 |       |                                              |            | C-103 |  |
|-----------------------------------------------------------------------------------------------------------------------------------------------------------------------------------------------------------------------------------------------------------------------------------------------------------------------------------------------------------------------------------------------------------------------------------------|----------------------------------------------------------------------------------------------------------------------------------------------------------------------------------------------------------------------------------------------------------------------------------------------------------------------------------|-------|----------------------------------------------|------------|-------|--|
|                                                                                                                                                                                                                                                                                                                                                                                                                                         | District_I - (575) 393-6161<br>1625 N. French Dr., Hobbs, NN 88340 DBS OCD nergy, Minerals and Natural Reso<br>District_II - (575) 748-1283                                                                                                                                                                                      | urces | Revised July 18, 2013<br>WELL API NO.        |            |       |  |
|                                                                                                                                                                                                                                                                                                                                                                                                                                         | In In Brazos Rd, Aztec, NM 8740R 06 2017<br>Rio Brazos Rd, Aztec, NM 8740R 06 2017                                                                                                                                                                                                                                               |       | 3002537233                                   |            | _     |  |
|                                                                                                                                                                                                                                                                                                                                                                                                                                         |                                                                                                                                                                                                                                                                                                                                  |       | 5. Indicate Type of I                        |            | _     |  |
|                                                                                                                                                                                                                                                                                                                                                                                                                                         | 1220 S. S. Francis Dr. Santa Fa. NM 87505                                                                                                                                                                                                                                                                                        |       | 6. State Oil & Gas I                         | FEE FEE    |       |  |
|                                                                                                                                                                                                                                                                                                                                                                                                                                         | RECEIVED                                                                                                                                                                                                                                                                                                                         |       | o. State on a sub couse no.                  |            |       |  |
| Γ                                                                                                                                                                                                                                                                                                                                                                                                                                       | SUNDRY NOTICES AND REPORTS ON WELLS<br>(DO NOT USE THIS FORM FOR PROPOSALS TO DRILL OR TO DEEPEN OR PLUG BACK TO<br>A DIFFERENT RESERVOIR. USE "APPLICATION FOR PERMIT" (FORM C-101) FOR SUCH<br>PROPOSALS.)<br>1. Type of Well: Oil Well Gas Well Other TIND<br>2. Name of Operator<br>CHEVRON U.S.A.<br>3. Address of Operator |       | 7. Lease Name or Unit Agreement Name         |            |       |  |
|                                                                                                                                                                                                                                                                                                                                                                                                                                         |                                                                                                                                                                                                                                                                                                                                  |       | CENTRAL VACUUM UNIT           8. Well Number |            |       |  |
|                                                                                                                                                                                                                                                                                                                                                                                                                                         |                                                                                                                                                                                                                                                                                                                                  |       | 260                                          |            |       |  |
| -                                                                                                                                                                                                                                                                                                                                                                                                                                       |                                                                                                                                                                                                                                                                                                                                  |       | 9. OGRID Number                              |            |       |  |
|                                                                                                                                                                                                                                                                                                                                                                                                                                         |                                                                                                                                                                                                                                                                                                                                  |       | 4323                                         |            |       |  |
| 1                                                                                                                                                                                                                                                                                                                                                                                                                                       |                                                                                                                                                                                                                                                                                                                                  |       | 10. Pool name or Wildcat                     |            |       |  |
| -                                                                                                                                                                                                                                                                                                                                                                                                                                       | 6301 DEAUVILLE BLVD MIDLAND, TX 79706                                                                                                                                                                                                                                                                                            |       | VACUUM GRAYBURG                              | SAN ANDRES |       |  |
| 4. Well Location                                                                                                                                                                                                                                                                                                                                                                                                                        |                                                                                                                                                                                                                                                                                                                                  |       |                                              |            |       |  |
| Unit Letter_C_:_1235_feet from the _N_ line and _2446_ feet from the _W_ line<br>Section 31 Township 17S Range 35E NMPM County LEA                                                                                                                                                                                                                                                                                                      |                                                                                                                                                                                                                                                                                                                                  |       |                                              |            |       |  |
|                                                                                                                                                                                                                                                                                                                                                                                                                                         | Section 31 Township <b>17S</b> Range<br>11. Elevation <i>(Show whether DR, RKB, RT,</i>                                                                                                                                                                                                                                          |       | County LEA                                   |            |       |  |
|                                                                                                                                                                                                                                                                                                                                                                                                                                         |                                                                                                                                                                                                                                                                                                                                  |       |                                              |            |       |  |
|                                                                                                                                                                                                                                                                                                                                                                                                                                         | 12. Check Appropriate Box to Indicate Nature of Notice, Report or Other Data                                                                                                                                                                                                                                                     |       |                                              |            |       |  |
| NOTICE OF INTENTION TO: SUBSEQUENT REPORT OF:                                                                                                                                                                                                                                                                                                                                                                                           |                                                                                                                                                                                                                                                                                                                                  |       |                                              |            |       |  |
|                                                                                                                                                                                                                                                                                                                                                                                                                                         |                                                                                                                                                                                                                                                                                                                                  |       |                                              |            |       |  |
|                                                                                                                                                                                                                                                                                                                                                                                                                                         | TEMPORARILY ABANDON CHANGE PLANS COMMENCE DRILLING OPNS. PAND A COMMENCE ALTER CASING MULTIPLE COMPL CASING/CEMENT JOB                                                                                                                                                                                                           |       |                                              |            |       |  |
|                                                                                                                                                                                                                                                                                                                                                                                                                                         | DOWNHOLE COMMINGLE                                                                                                                                                                                                                                                                                                               |       |                                              |            |       |  |
|                                                                                                                                                                                                                                                                                                                                                                                                                                         | CLOSED-LOOP SYSTEM                                                                                                                                                                                                                                                                                                               |       |                                              |            |       |  |
|                                                                                                                                                                                                                                                                                                                                                                                                                                         | THER: OTHER: ANNUAL MIT TEST                                                                                                                                                                                                                                                                                                     |       |                                              |            |       |  |
| 13. Describe proposed or completed operations. (Clearly state all pertinent details, and give pertinent dates, including estimated date of starting any proposed work). SEE RULE 19.15.7.14 NMAC. For Multiple Completions: Attach wellbore diagram of proposed completion or recompletion. CHEVRON U.S.A. INC HAS CONDUCTED THE ANNUAL MIT TEST ON THE ABOVE WELL. CHART ATTACHED. **PLEASE NOTE THIS TEST IS FOR UIC ANNUAL TESTING** |                                                                                                                                                                                                                                                                                                                                  |       |                                              |            |       |  |
|                                                                                                                                                                                                                                                                                                                                                                                                                                         |                                                                                                                                                                                                                                                                                                                                  |       |                                              |            |       |  |
|                                                                                                                                                                                                                                                                                                                                                                                                                                         |                                                                                                                                                                                                                                                                                                                                  |       |                                              |            |       |  |
| 5                                                                                                                                                                                                                                                                                                                                                                                                                                       | pud Date:                                                                                                                                                                                                                                                                                                                        |       |                                              |            |       |  |
|                                                                                                                                                                                                                                                                                                                                                                                                                                         |                                                                                                                                                                                                                                                                                                                                  |       |                                              | ]          |       |  |
| I hereby certify that the information above is true and complete to the best of my knowledge and belief.                                                                                                                                                                                                                                                                                                                                |                                                                                                                                                                                                                                                                                                                                  |       |                                              |            |       |  |
|                                                                                                                                                                                                                                                                                                                                                                                                                                         | Thereby certify that the information above is true and complete to the best of my knowledge and belief.                                                                                                                                                                                                                          |       |                                              |            |       |  |
| SIGNATURE: APRIL 2017 TITLE: REGULATORY ASSISTANT DATE:April 3, 2017                                                                                                                                                                                                                                                                                                                                                                    |                                                                                                                                                                                                                                                                                                                                  |       |                                              |            |       |  |
| Type or print name: Adriann Garcia E-mail address: Adriann.Garcia@chevron.com PHONE: 432-687-7617                                                                                                                                                                                                                                                                                                                                       |                                                                                                                                                                                                                                                                                                                                  |       |                                              |            |       |  |
| E                                                                                                                                                                                                                                                                                                                                                                                                                                       | For State Use Only                                                                                                                                                                                                                                                                                                               |       |                                              |            |       |  |
| A<br>(                                                                                                                                                                                                                                                                                                                                                                                                                                  | APPROVED BY: 2000 TITLE Compliance Officer DATE 4/18/17<br>Conditions of Approval (if any):                                                                                                                                                                                                                                      |       |                                              |            |       |  |
|                                                                                                                                                                                                                                                                                                                                                                                                                                         |                                                                                                                                                                                                                                                                                                                                  |       |                                              |            |       |  |
|                                                                                                                                                                                                                                                                                                                                                                                                                                         |                                                                                                                                                                                                                                                                                                                                  |       |                                              |            |       |  |
|                                                                                                                                                                                                                                                                                                                                                                                                                                         |                                                                                                                                                                                                                                                                                                                                  |       |                                              |            |       |  |
|                                                                                                                                                                                                                                                                                                                                                                                                                                         |                                                                                                                                                                                                                                                                                                                                  |       |                                              |            |       |  |
|                                                                                                                                                                                                                                                                                                                                                                                                                                         |                                                                                                                                                                                                                                                                                                                                  |       |                                              |            |       |  |