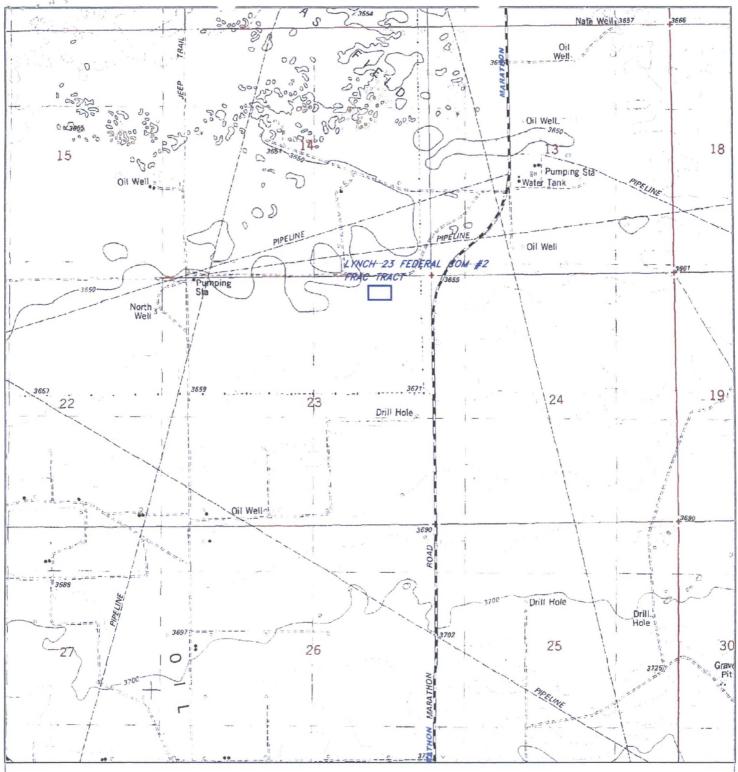

## LYNCH 23 FEDERAL COM #2 FRAC TRACT

Section 23, Township 20 South, Range 34 East, N.M.P.M., Lea County, New Mexico.

P.O. Box 1786 1120 N. West County Rd. Hobbs, New Mexico 88241 (575) 393-7316 - Office (575) 392-2206 - Fax basinsurveys.com

| 1 | W.O. Number. JG - 25467 |  |  |  |  |
|---|-------------------------|--|--|--|--|
|   | Survey Date: 10/6/11    |  |  |  |  |
|   | Scale: 1" = 2000'       |  |  |  |  |
|   | Date: 10-12-2011        |  |  |  |  |