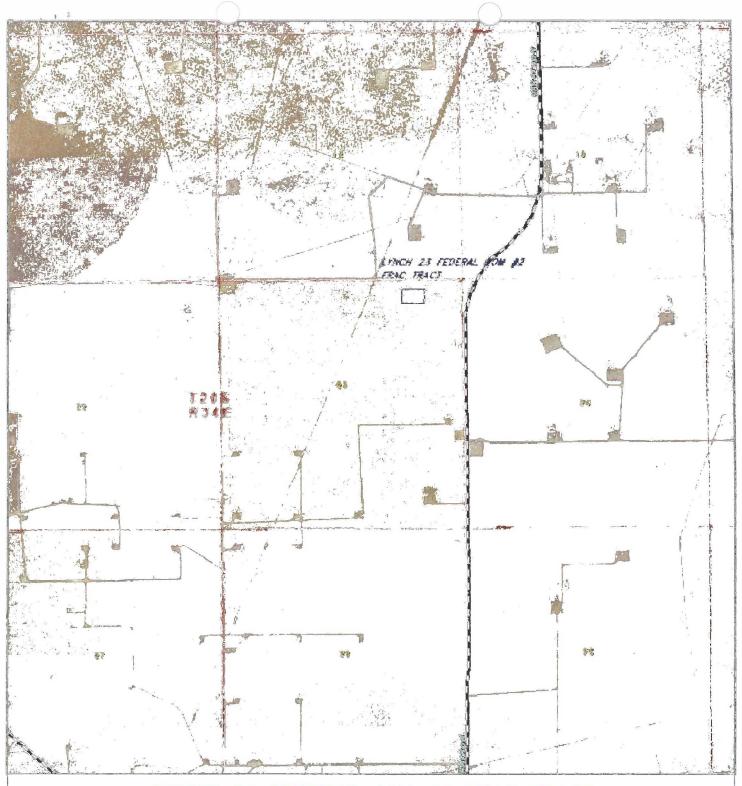

Scale: 1" = 1000'

YELLOW TINT — USA LAND BLUE TINT — STATE LAND NATURAL COLOR — FEE LAND CIMAREX ENERGY CO. OF COLORADO