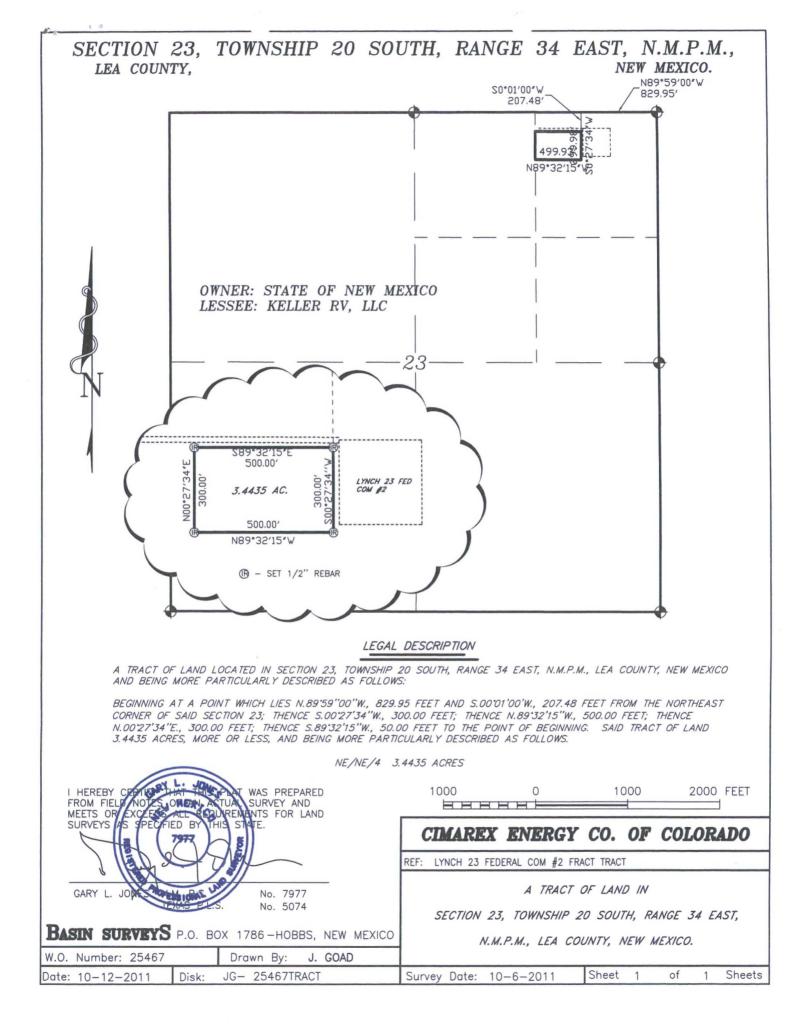

## LYNCH 23 FEDERAL COM #2 FRAC TRACT Section 23, Township 20 South, Range 34 East, N.M.P.M., Lea County, New Mexico.

P.O. Box 1786 1120 N. West County Rd. Hobbs, New Mexico 88241 (575) 393-7316 — Office (575) 392-2206 — Fax basinsurveys.com W.O. Number: JG - 25467