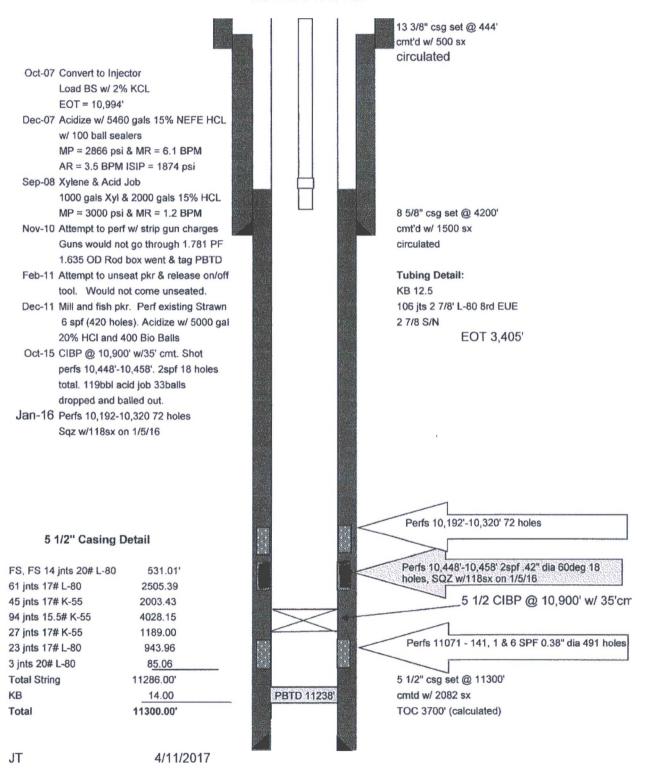

| Submit 1 Copy To Appropriate District  Office  District 1 – (575) 393-6161  HOBESTOCIONINA MENTICAL ME | Form C-103 Revised July 18, 2013 WELL API NO. 30-025-29440           |
|--------------------------------------------------------------------------------------------------------------------------------------------------------------------------------------------------------------------------------------------------------------------------------------------------------------------------------------------------------------------------------------------------------------------------------------------------------------------------------------------------------------------------------------------------------------------------------------------------------------------------------------------------------------------------------------------------------------------------------------------------------------------------------------------------------------------------------------------------------------------------------------------------------------------------------------------------------------------------------------------------------------------------------------------------------------------------------------------------------------------------------------------------------------------------------------------------------------------------------------------------------------------------------------------------------------------------------------------------------------------------------------------------------------------------------------------------------------------------------------------------------------------------------------------------------------------------------------------------------------------------------------------------------------------------------------------------------------------------------------------------------------------------------------------------------------------------------------------------------------------------------------------------------------------------------------------------------------------------------------------------------------------------------------------------------------------------------------------------------------------------------|----------------------------------------------------------------------|
| District III – (505) 334-6178 1000 Rio Brazos Rd., Aztec, NM 874 to District IV – (505) 476-3460 1220 S. St. Francis Dr., Santa Fe, NM 87505                                                                                                                                                                                                                                                                                                                                                                                                                                                                                                                                                                                                                                                                                                                                                                                                                                                                                                                                                                                                                                                                                                                                                                                                                                                                                                                                                                                                                                                                                                                                                                                                                                                                                                                                                                                                                                                                                                                                                                                   | 5. Indicate Type of Lease  STATE  FEE   6. State Oil & Gas Lease No. |
| SUNDRY NOTICES AND REPORTS ON WELLS (DO NOT USE THIS FORM FOR PROPOSALS TO DRILL OR TO DEEPEN OR PLUG BACK TO A DIFFERENT RESERVOIR. USE "APPLICATION FOR PERMIT" (FORM C-101) FOR SUCH PROPOSALS.)                                                                                                                                                                                                                                                                                                                                                                                                                                                                                                                                                                                                                                                                                                                                                                                                                                                                                                                                                                                                                                                                                                                                                                                                                                                                                                                                                                                                                                                                                                                                                                                                                                                                                                                                                                                                                                                                                                                            | 7. Lease Name or Unit Agreement Name New Mexico EX State             |
| 1. Type of Well: Oil Well X Gas Well Other                                                                                                                                                                                                                                                                                                                                                                                                                                                                                                                                                                                                                                                                                                                                                                                                                                                                                                                                                                                                                                                                                                                                                                                                                                                                                                                                                                                                                                                                                                                                                                                                                                                                                                                                                                                                                                                                                                                                                                                                                                                                                     | 8. Well Number #2                                                    |
| 2. Name of Operator Dakota Resources, Inc.                                                                                                                                                                                                                                                                                                                                                                                                                                                                                                                                                                                                                                                                                                                                                                                                                                                                                                                                                                                                                                                                                                                                                                                                                                                                                                                                                                                                                                                                                                                                                                                                                                                                                                                                                                                                                                                                                                                                                                                                                                                                                     | 9. OGRID Number 5691                                                 |
| 3. Address of Operator 4914 N Midkiff Rd<br>Midland, TX 79705                                                                                                                                                                                                                                                                                                                                                                                                                                                                                                                                                                                                                                                                                                                                                                                                                                                                                                                                                                                                                                                                                                                                                                                                                                                                                                                                                                                                                                                                                                                                                                                                                                                                                                                                                                                                                                                                                                                                                                                                                                                                  | 10. Pool name or Wildcat<br>WC-025 G-06 S173709B; Wolfcamp           |
| 4. Well Location Unit Letter B: 330 feet from the N line and                                                                                                                                                                                                                                                                                                                                                                                                                                                                                                                                                                                                                                                                                                                                                                                                                                                                                                                                                                                                                                                                                                                                                                                                                                                                                                                                                                                                                                                                                                                                                                                                                                                                                                                                                                                                                                                                                                                                                                                                                                                                   | 1980 feet from the E line                                            |
| Section 9 Township 17S Range 37E                                                                                                                                                                                                                                                                                                                                                                                                                                                                                                                                                                                                                                                                                                                                                                                                                                                                                                                                                                                                                                                                                                                                                                                                                                                                                                                                                                                                                                                                                                                                                                                                                                                                                                                                                                                                                                                                                                                                                                                                                                                                                               | NMPM County Lea                                                      |
| 11. Elevation (Show whether DR, RKB, RT, GR, etc.)                                                                                                                                                                                                                                                                                                                                                                                                                                                                                                                                                                                                                                                                                                                                                                                                                                                                                                                                                                                                                                                                                                                                                                                                                                                                                                                                                                                                                                                                                                                                                                                                                                                                                                                                                                                                                                                                                                                                                                                                                                                                             |                                                                      |
| 12. Check Appropriate Box to Indicate Nature of Notice, Report or Other Data                                                                                                                                                                                                                                                                                                                                                                                                                                                                                                                                                                                                                                                                                                                                                                                                                                                                                                                                                                                                                                                                                                                                                                                                                                                                                                                                                                                                                                                                                                                                                                                                                                                                                                                                                                                                                                                                                                                                                                                                                                                   |                                                                      |
| PERFORM REMEDIAL WORK  PLUG AND ABANDON  REMEDIAL WORK  TEMPORARILY ABANDON  CHANGE PLANS  COMMENCE DRIF  PULL OR ALTER CASING  MULTIPLE COMPL  CASING/CEMENT  DOWNHOLE COMMINGLE  OTHER: OTHER:                                                                                                                                                                                                                                                                                                                                                                                                                                                                                                                                                                                                                                                                                                                                                                                                                                                                                                                                                                                                                                                                                                                                                                                                                                                                                                                                                                                                                                                                                                                                                                                                                                                                                                                                                                                                                                                                                                                               | LLING OPNS. P AND A D  JOB D  at Squeeze of Perfs/ Add Perfs         |
| 13. Describe proposed or completed operations. (Clearly state all pertinent details, and give pertinent dates, including estimated date of starting any proposed work). SEE RULE 19.15.7.14 NMAC. For Multiple Completions: Attach wellbore diagram of proposed completion or recompletion.                                                                                                                                                                                                                                                                                                                                                                                                                                                                                                                                                                                                                                                                                                                                                                                                                                                                                                                                                                                                                                                                                                                                                                                                                                                                                                                                                                                                                                                                                                                                                                                                                                                                                                                                                                                                                                    |                                                                      |
| <ol> <li>MIRU, NUBOP, POOH, tally. MU CR, RIH 1,500' 2 7/8" L80 tbg, SDFN</li> <li>RIH w/ CR to 10,363' on 326jts, pump 65bbls FW, set CR, put 500 spi on backside, chk inj rate 3bbl/min@1,300psi.</li> <li>Squeeze off @ 2,500psi w/118sx, sting out of CR, left 10' cmt on CR, reverse out 75bbls @ 1,500psi</li> <li>Clean up, RD, release CMT crew, POOH, SWIN</li> </ol>                                                                                                                                                                                                                                                                                                                                                                                                                                                                                                                                                                                                                                                                                                                                                                                                                                                                                                                                                                                                                                                                                                                                                                                                                                                                                                                                                                                                                                                                                                                                                                                                                                                                                                                                                 |                                                                      |
| <ol> <li>RU WL and shoot perfs between 10,192-10,320, 3spf w/ 120deg phasing, 72 holes</li> <li>Spot 15%HCL @ 10,325', pull up to 10,165' set pkr, pump 20bbl 15%HCl and 28bbl KClw/ 90 perf balls</li> <li>Flowback to frac tank, no flowback fluid overnight,</li> <li>Swabbed down for 2 days, 219bbls recovered, no oil cut</li> </ol>                                                                                                                                                                                                                                                                                                                                                                                                                                                                                                                                                                                                                                                                                                                                                                                                                                                                                                                                                                                                                                                                                                                                                                                                                                                                                                                                                                                                                                                                                                                                                                                                                                                                                                                                                                                     |                                                                      |
|                                                                                                                                                                                                                                                                                                                                                                                                                                                                                                                                                                                                                                                                                                                                                                                                                                                                                                                                                                                                                                                                                                                                                                                                                                                                                                                                                                                                                                                                                                                                                                                                                                                                                                                                                                                                                                                                                                                                                                                                                                                                                                                                |                                                                      |
| Spud Date: 1/4/16 Rig Release Date: 1/1                                                                                                                                                                                                                                                                                                                                                                                                                                                                                                                                                                                                                                                                                                                                                                                                                                                                                                                                                                                                                                                                                                                                                                                                                                                                                                                                                                                                                                                                                                                                                                                                                                                                                                                                                                                                                                                                                                                                                                                                                                                                                        | 2/16                                                                 |
| I hereby certify that the information above is true and complete to the best of my knowledge and belief.                                                                                                                                                                                                                                                                                                                                                                                                                                                                                                                                                                                                                                                                                                                                                                                                                                                                                                                                                                                                                                                                                                                                                                                                                                                                                                                                                                                                                                                                                                                                                                                                                                                                                                                                                                                                                                                                                                                                                                                                                       |                                                                      |
| SIGNATURE Cammorphew TITLE Vice President DATE 3/24/17                                                                                                                                                                                                                                                                                                                                                                                                                                                                                                                                                                                                                                                                                                                                                                                                                                                                                                                                                                                                                                                                                                                                                                                                                                                                                                                                                                                                                                                                                                                                                                                                                                                                                                                                                                                                                                                                                                                                                                                                                                                                         |                                                                      |
| Type or print name Pam Morphew E-mail address: Pamme da kola jes PHONE: 432-697-3420                                                                                                                                                                                                                                                                                                                                                                                                                                                                                                                                                                                                                                                                                                                                                                                                                                                                                                                                                                                                                                                                                                                                                                                                                                                                                                                                                                                                                                                                                                                                                                                                                                                                                                                                                                                                                                                                                                                                                                                                                                           |                                                                      |
| APPROVED BY: DATE 4/12/2017 Conditions of Approval (if any)                                                                                                                                                                                                                                                                                                                                                                                                                                                                                                                                                                                                                                                                                                                                                                                                                                                                                                                                                                                                                                                                                                                                                                                                                                                                                                                                                                                                                                                                                                                                                                                                                                                                                                                                                                                                                                                                                                                                                                                                                                                                    |                                                                      |

## **New Mexico State EX**

Midway SWD

Sec 9 (B), T-17-S,R-37-E Lea County, NM 330 FNL & 1980 FEL