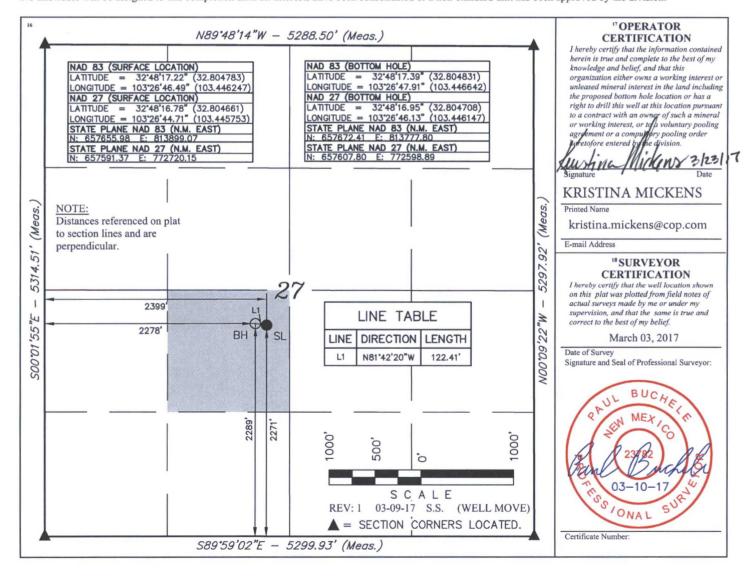

Form C-102
Revised August 1, 2011
Submit one copy to appropriate
District Office

AMENDED REPORT

WELL LOCATION AND ACREAGE DEDICATION PLAT

| API Number<br>30-025                | <sup>2</sup> Pool Code<br>62180 | EAST VACUUM GBSA UNIT                |                                   |  |
|-------------------------------------|---------------------------------|--------------------------------------|-----------------------------------|--|
| <sup>4</sup> Property Code<br>31172 | EAST V                          | 6 Well Number<br>524                 |                                   |  |
| OGRID No.<br>217817                 | Conoc                           | 8 Operator Name<br>oPhillips Company | <sup>9</sup> Elevation<br>3935.3' |  |

<sup>10</sup> Surface Location

| UL or lot no.<br>K                              | Section<br>27 | Township<br>17S | Range<br>35E | Lot Idn | Feet from the 2271 | North/South line<br>SOUTH | Feet from the 2399 | East/West line<br>WEST | County<br>LEA |
|-------------------------------------------------|---------------|-----------------|--------------|---------|--------------------|---------------------------|--------------------|------------------------|---------------|
| "Bottom Hole Location If Different From Surface |               |                 |              |         |                    |                           |                    |                        |               |
| UL or lot no.                                   | Section       | Township        | Range        | Lot Idn | Feet from the      | North/South line          | Feet from the      | East/West line         | County        |

UL or lot no. Section Township Range Lot Idn Feet from the 27 17S 35E SOUTH SOUTH 2278 WEST LEA

12 Dedicated Acres 40 13 Joint or Infill 14 Consolidation Code 15 Order No.

No allowable will be assigned to this completion until all interests have been consolidated or a non-standard unit has been approved by the division.