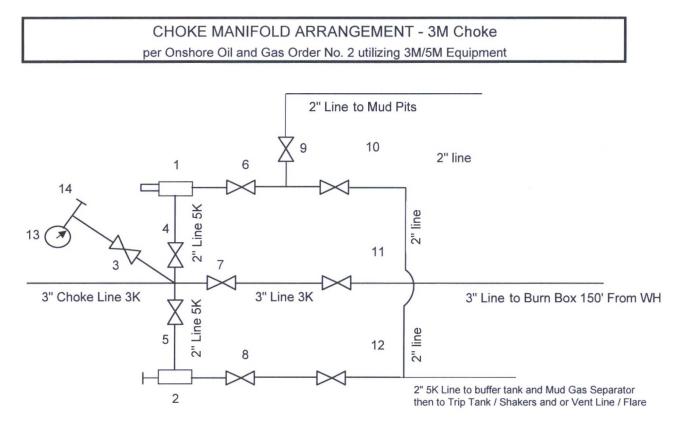

- Item Description
  - 1 Remote Controlled Hydraulically Operated Adjustable Choke, 2-1/16", 3M
  - 2 Manual Adjustable Choke, 2-1/16", 3M
  - 3 Gate Valve, 2-1/16" 5M
  - 4 Gate Valve, 2-1/16" 5M
  - 5 Gate Valve, 2-1/16" 5M
  - 6 Gate Valve, 2-1/16" 5M
  - 7 Gate Valve, 3-1/8" 3M
  - 8 Gate Valve, 2-1/16" 5M
  - 9 Gate Valve, 2-1/16" 5M
  - 10 Gate Valve, 2-1/16" 5M
  - 11 Gate Valve, 3-1/8" 3M
  - 12 Gate Valve, 2-1/16" 5M
  - 13 Pressure Gauge
  - 14 2" hammer union tie-in point for BOP Tester

The 3M Choke Manifold & Valves will be tested to rated working pressure.