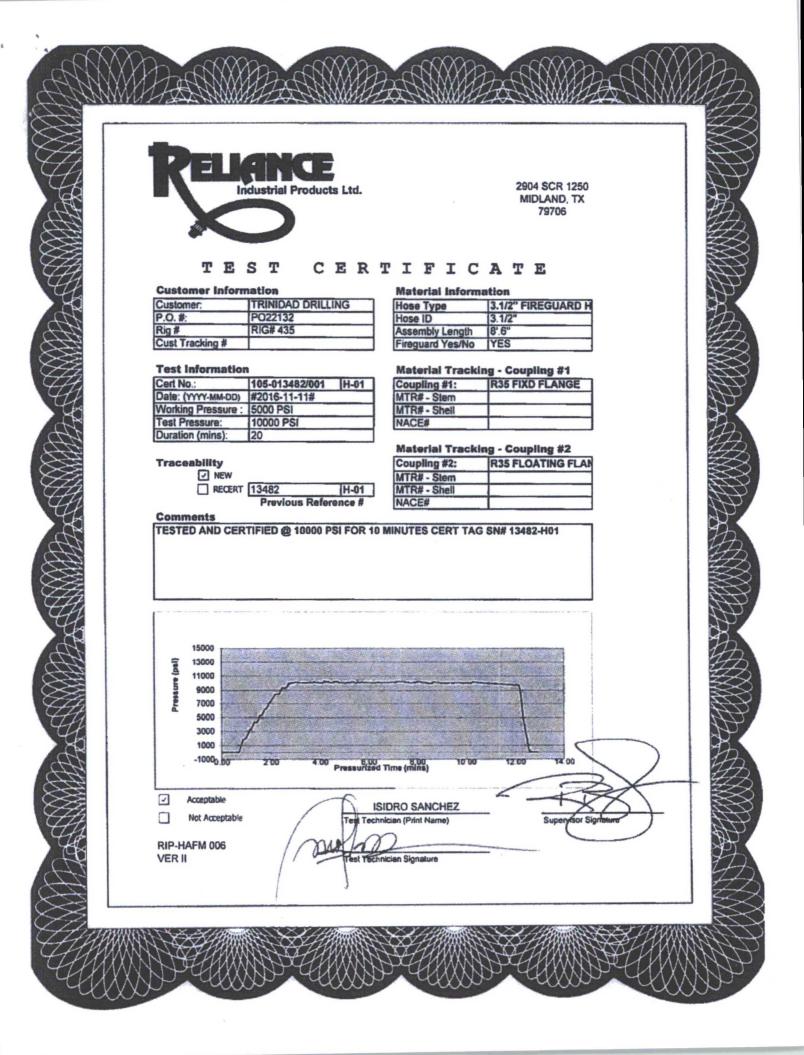

A variance is requested to permit the use of flexible hose. The testing certificate for the specific hose will be available on the rig prior to commencing drilling operations.

All Tees must be Targeted