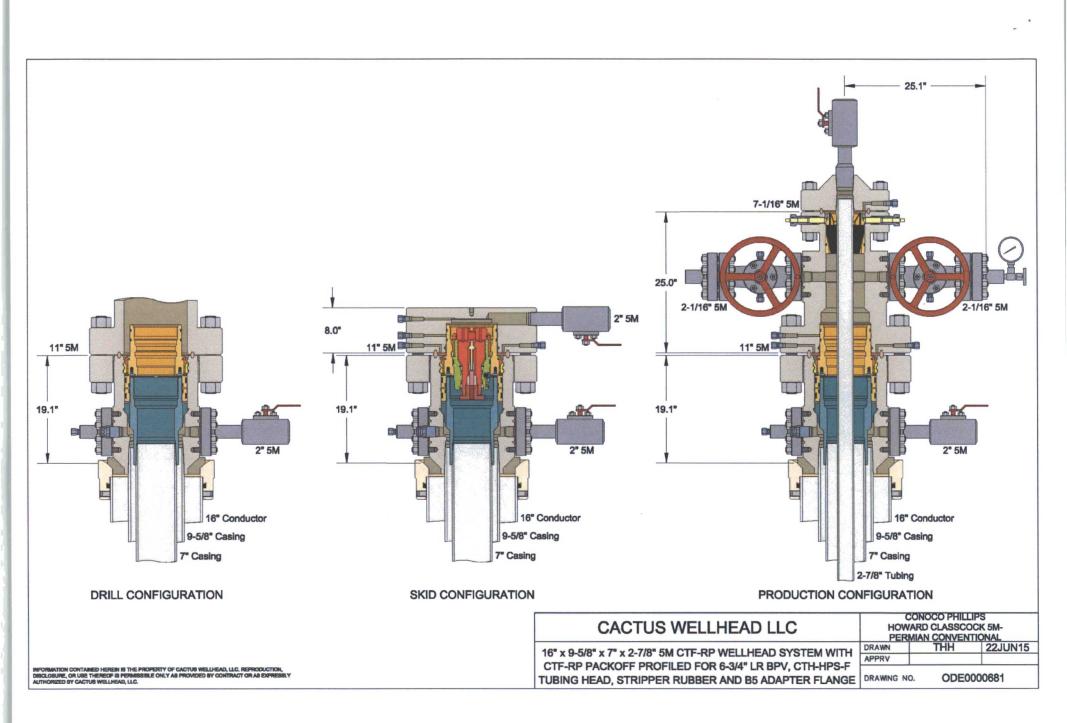

| G. 1                                                                                                                                                                                                                                                                                                                                                                   |                                                                         |                          |              |                           |                                |                                                  | F        | C 102 |  |
|------------------------------------------------------------------------------------------------------------------------------------------------------------------------------------------------------------------------------------------------------------------------------------------------------------------------------------------------------------------------|-------------------------------------------------------------------------|--------------------------|--------------|---------------------------|--------------------------------|--------------------------------------------------|----------|-------|--|
| Submit 1 Copy To Appropriate State of New Mexico<br>District Office Energy Minerals and Natural Resources                                                                                                                                                                                                                                                              |                                                                         |                          |              |                           |                                | Form C-103<br>Revised July 18, 2013              |          |       |  |
| District Office<br><u>District 1</u> – (575) 393-6161<br>HODE                                                                                                                                                                                                                                                                                                          |                                                                         |                          |              |                           | WELL A                         | WELL API NO.                                     |          |       |  |
| District Office<br><u>District I</u> – (575) 393-6161<br>1625 N. French Dr., Hobbs, NM 88240<br><u>District II</u> – (575) 748-1283<br>811 S. First St., Artesia, NM 88210<br><u>District III</u> – (505) 334-6178<br><u>District III</u> – (505) 334-6178<br><u>District III</u> – (505) 334-6178                                                                     |                                                                         |                          |              |                           |                                | 30-025-42720                                     |          |       |  |
| 811 S. First St., Artesia, NM 88210<br>APP a 1220 South St. Francis Dr                                                                                                                                                                                                                                                                                                 |                                                                         |                          |              |                           | 5. Indic                       | 5. Indicate Type of Lease                        |          |       |  |
| 811 S. First St., Artesia, NM 88210<br>District III – (505) 334-6178<br>1000 Rio Brazos Rd., Aztec, NM 87410<br>District IV – (505) 476-3460<br>APR 0.5 2017 Santa Fe, NM 87505                                                                                                                                                                                        |                                                                         |                          |              |                           |                                | STATE FEE                                        |          |       |  |
| <u>District 11</u> - (303) +10-3400                                                                                                                                                                                                                                                                                                                                    |                                                                         |                          |              |                           |                                | 6. State Oil & Gas Lease No.<br>B-1839-1         |          |       |  |
| 1220 S. St. Francis Dr., Santa Fe, NM                                                                                                                                                                                                                                                                                                                                  |                                                                         |                          |              |                           |                                | 1                                                |          |       |  |
| SUNDRY NOTICES AND REPORTS ON WELLS                                                                                                                                                                                                                                                                                                                                    |                                                                         |                          |              |                           |                                | 7. Lease Name or Unit Agreement Name             |          |       |  |
| (DO NOT USE THIS FORM FOR PROPOSALS TO DRILL OR TO DEEPEN OR PLUG BACK TO A DIFFERENT RESERVOIR. USE "APPLICATION FOR PERMIT" (FORM C-101) FOR SUCH                                                                                                                                                                                                                    |                                                                         |                          |              |                           |                                | East Vacuum Grayburg San Andres Unit             |          |       |  |
| PROPOSALS.)                                                                                                                                                                                                                                                                                                                                                            |                                                                         |                          |              |                           |                                | 8. Well Number 511                               |          |       |  |
| 1. Type of Well: Oil Well     ☐ Gas Well     ☐ Other     Injection       2. Name of Operator                                                                                                                                                                                                                                                                           |                                                                         |                          |              |                           |                                | 9. OGRID Number                                  |          |       |  |
| ConocoPhillips Company                                                                                                                                                                                                                                                                                                                                                 |                                                                         |                          |              |                           |                                | 217817                                           |          |       |  |
| 3. Address of Operator                                                                                                                                                                                                                                                                                                                                                 |                                                                         |                          |              |                           |                                | 10. Pool name or Wildcat                         |          |       |  |
| 600 N. Dairy Ashfor                                                                                                                                                                                                                                                                                                                                                    | Rd, EC3-10-W284;                                                        | Houston, TX 77079        |              |                           | Vacuum                         | Vacuum; Grayburg, San Andres                     |          |       |  |
| 4. Well Location                                                                                                                                                                                                                                                                                                                                                       |                                                                         |                          |              |                           |                                |                                                  |          |       |  |
| Unit Letter <u>D</u> : <u>1073</u> feet from the <u>North</u> line and <u>418</u> feet from the <u>West</u> line                                                                                                                                                                                                                                                       |                                                                         |                          |              |                           |                                |                                                  |          |       |  |
| Section                                                                                                                                                                                                                                                                                                                                                                | 3                                                                       | Township 17S             | Rang         | ge 35E                    | E NM                           | IPM I                                            | LEA Co   | unty  |  |
|                                                                                                                                                                                                                                                                                                                                                                        |                                                                         | levation (Show whether   | · DR, RKB    | , <i>RT</i> , <i>GR</i> , | etc.)                          |                                                  |          |       |  |
|                                                                                                                                                                                                                                                                                                                                                                        | 3950'                                                                   | GL                       |              |                           |                                |                                                  |          |       |  |
| 12. Check Appropriate Box to Indicate Nature of Notice,         NOTICE OF INTENTION TO:       SUB         PERFORM REMEDIAL WORK       PLUG AND ABANDON       REMEDIAL WOR         TEMPORARILY ABANDON       CHANGE PLANS       COMMENCE DRI         PULL OR ALTER CASING       MULTIPLE COMPL       CASING/CEMENT         DOWNHOLE COMMINGLE       OTHER:       OTHER: |                                                                         |                          |              |                           | UBSEQUE<br>VORK<br>DRILLING OP | SEQUENT REPORT OF:                               |          |       |  |
|                                                                                                                                                                                                                                                                                                                                                                        | osed or completed op                                                    | erations. (Clearly state |              |                           | s, and give pert               | d give pertinent dates, including estimated date |          |       |  |
| of starting any                                                                                                                                                                                                                                                                                                                                                        | proposed work). SE                                                      | E RULE 19.15.7.14 N      |              |                           |                                |                                                  |          |       |  |
| proposed con                                                                                                                                                                                                                                                                                                                                                           | pletion or recompletion                                                 | on.                      |              |                           |                                |                                                  |          |       |  |
| 1. Revised Drilling                                                                                                                                                                                                                                                                                                                                                    | Program:                                                                |                          |              |                           |                                |                                                  |          |       |  |
|                                                                                                                                                                                                                                                                                                                                                                        | Surf Setting                                                            |                          | Prod Se      | tting                     | Top of                         | BOPE                                             | Annular  | Ram   |  |
| Surf Csg Design                                                                                                                                                                                                                                                                                                                                                        | Depth                                                                   | Prod Csg Design          | Depth        | J                         | Cement                         | WP                                               | Test     | Test  |  |
|                                                                                                                                                                                                                                                                                                                                                                        | 1540                                                                    | 5.5" 17# L80             |              |                           | <i>c c</i>                     |                                                  |          | 2000  |  |
| 8-5/8" 24# J-55 STC                                                                                                                                                                                                                                                                                                                                                    | 1546                                                                    | TXP-BTC                  |              | 5136                      | Surface                        | 3M                                               | 2000 psi | psi   |  |
| <ol> <li>Wellhead Sche</li> <li>Flex Hose Certi</li> </ol>                                                                                                                                                                                                                                                                                                             | natic attached<br>ematic attached<br>natic attached<br>ication attached | e drilling technique "dr | illing-with- | casing".                  | AELOU                          | APCRI                                            | 0×- 410  | 0'    |  |
| Spud Date: 07/06/20                                                                                                                                                                                                                                                                                                                                                    | 17                                                                      | Rig Releas               | e Date:      |                           |                                |                                                  |          |       |  |