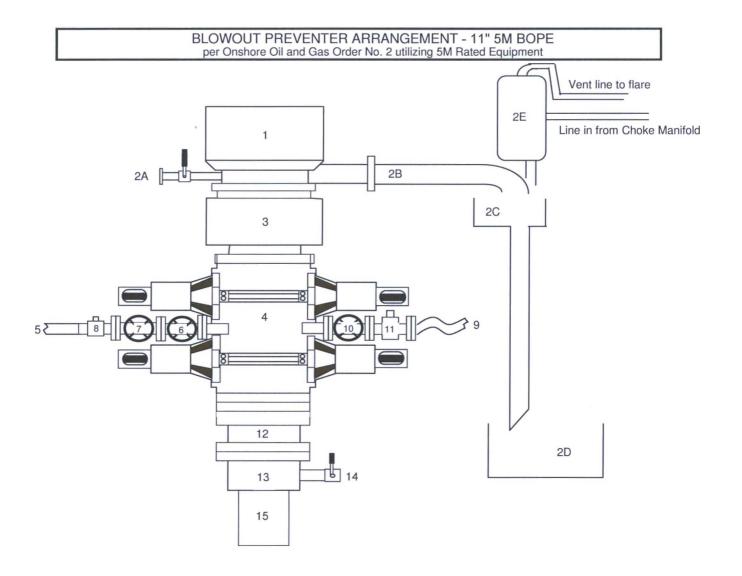

Item

- Description
- Rotating Head, 11" 1
- 2A Fill up Line and Valve
- 2B Flow Line (10")
- 2C Shale Shakers and Solids Settling Tank
- 2D Cuttings Bins for Zero Discharge
- 2E Rental Mud Gas Separator with vent line to flare and return line to mud system
- 3 Annular BOP (11", 5M)
- 4 Double Ram (11", 5M, Blind Ram top x Pipe Ram bottom)
- 5 **Kill Line Connection**
- 6 Kill Line Valve, Inner (2-1/16", 5M)
- 7 Kill Line Valve, Outer (2-1/16", 5M)
- 8 Kill Line Check Valve (2-1/16", 5M)
- 9 Choke Line (3-1/8" 5M Coflex Line)
- 10 Choke Line Valve, Inner (3-1/8", 5M)
- Choke Line Valve, Outer, (3-1/8", Hydraulically operated, 5M) Spacer Spool (11", 5M) 11
- 12
- 13 Casing Head (11" 5M)
- 14 Casing Head Valve Outlet (2" 5M)
- 15 Surface Casing