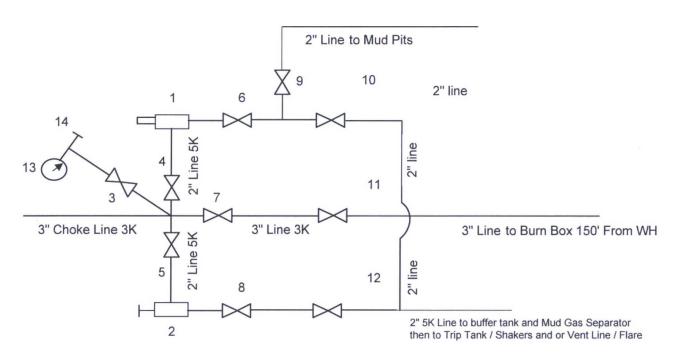

# CHOKE MANIFOLD ARRANGEMENT - 3M Choke

per Onshore Oil and Gas Order No. 2 utilizing 3M/5M Equipment

All Tees must be Targeted

| Item | Description                                                            |
|------|------------------------------------------------------------------------|
| item | Description                                                            |
| 1    | Remote Controlled Hydraulically Operated Adjustable Choke, 2-1/16", 3M |
| 2    | Manual Adjustable Choke, 2-1/16", 3M                                   |
| 3    | Gate Valve, 2-1/16" 5M                                                 |
| 4    | Gate Valve, 2-1/16" 5M                                                 |
| 5    | Gate Valve, 2-1/16" 5M                                                 |
| 6    | Gate Valve, 2-1/16" 5M                                                 |
| 7    | Gate Valve, 3-1/8" 3M                                                  |
| 8    | Gate Valve, 2-1/16" 5M                                                 |
| 9    | Gate Valve, 2-1/16" 5M                                                 |
| 10   | Gate Valve, 2-1/16" 5M                                                 |
| 11   | Gate Valve, 3-1/8" 3M                                                  |
| 12   | Gate Valve, 2-1/16" 5M                                                 |
| 13   | Pressure Gauge                                                         |
| 14   | 2" hammer union tie-in point for BOP Tester                            |

The 3M Choke Manifold & Valves will be tested to rated working pressure.

2904 SCR 1250 MIDLAND, TX 79706