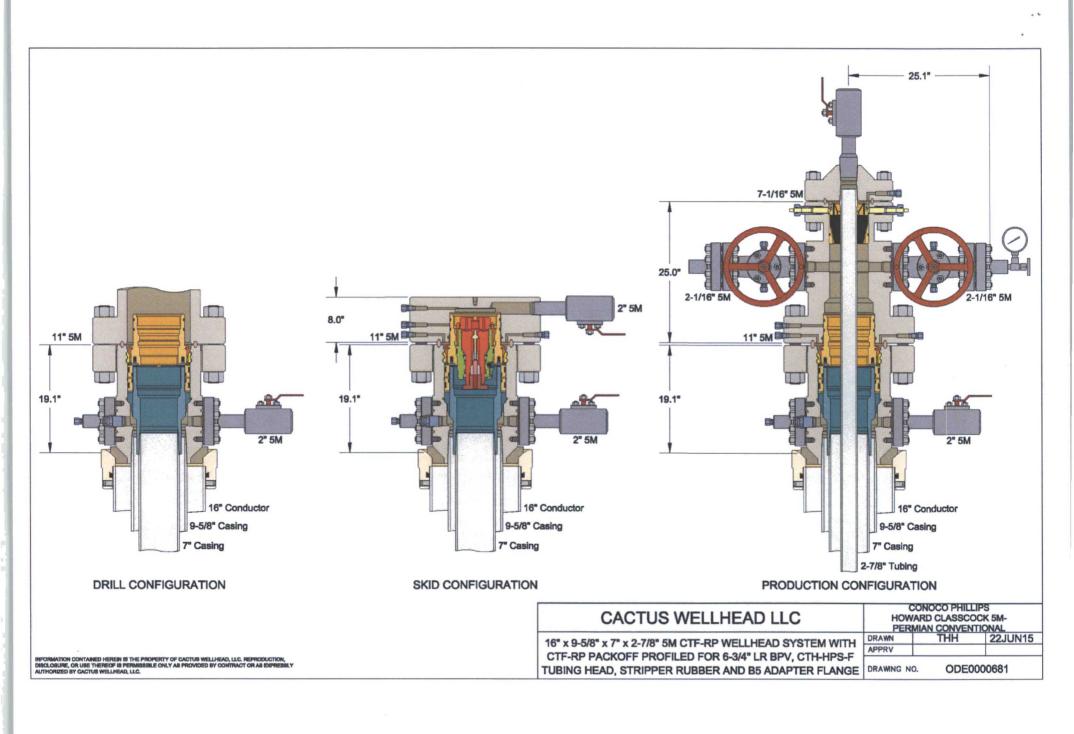

Valve, 2-1/16" 5M                                                 |
| 7    | Gate Valve, 3-1/8" 3M                                                  |
| 8    | Gate Valve, 2-1/16" 5M                                                 |
| 9    | Gate Valve, 2-1/16" 5M                                                 |
| 10   | Gate Valve, 2-1/16" 5M                                                 |
| 11   | Gate Valve, 3-1/8" 3M                                                  |
| 12   | Gate Valve, 2-1/16" 5M                                                 |
| 13   | Pressure Gauge                                                         |
| 14   | 2" hammer union tie-in point for BOP Tester                            |

The 3M Choke Manifold & Valves will be tested to rated working pressure.





2904 SCR 1250 MIDLAND, TX 79706

# TEST CERTIFICATE

### **Customer Information**

| Customer;       | TRINIDAD DRILLING |
|-----------------|-------------------|
| P.O. #:         | PO22132           |
| Rig #           | RIG# 435          |
| Cust Tracking # |                   |

### **Test Information**

| Cert No.:          | 105-013482/001 | H-01 |  |
|--------------------|----------------|------|--|
| Date: (YYYY-MM-DD) | #2016-11-11#   |      |  |
| Working Pressure:  |                |      |  |
| Test Pressure:     | 10000 PSI      |      |  |
| Duration (mins):   | 20             |      |  |

## Traceability

☑ NEW

| RECERT | 13482 | H-0 |
|--------|-------|-----|
|        |       |     |

Previous Reference #

### **Material Information**

| Hose Type        | 3.1/2" FIREG