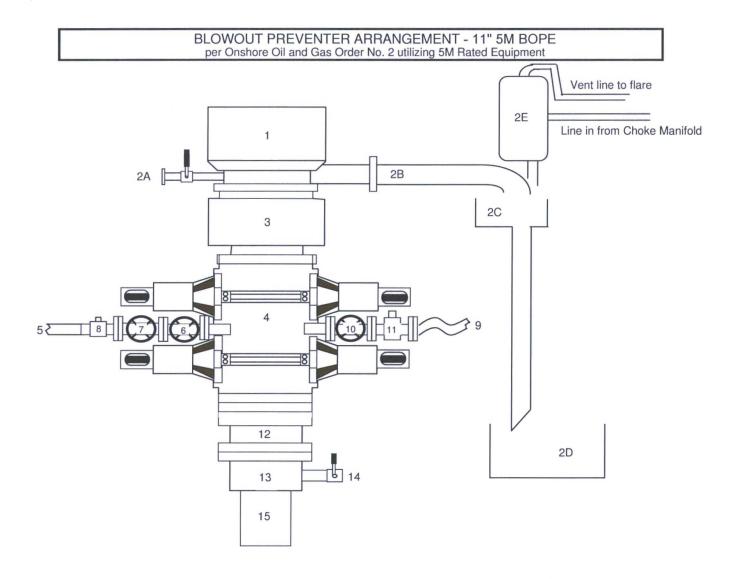

| Item | Description                                                                    |
|------|--------------------------------------------------------------------------------|
| 1    | Rotating Head, 11"                                                             |
| 2A   | Fill up Line and Valve                                                         |
| 2B   | Flow Line (10")                                                                |
| 2C   | Shale Shakers and Solids Settling Tank                                         |
| 2D   | Cuttings Bins for Zero Discharge                                               |
| 2E   | Rental Mud Gas Separator with vent line to flare and return line to mud system |
| 3    | Annular BOP (11", 5M)                                                          |
| 4    | Double Ram (11", 5M, Blind Ram top x Pipe Ram bottom)                          |
| 5    | Kill Line Connection                                                           |
| 6    | Kill Line Valve, Inner (2-1/16", 5M)                                           |
| 7    | Kill Line Valve, Outer (2-1/16", 5M)                                           |
| 8    | Kill Line Check Valve (2-1/16", 5M)                                            |
| 9    | Choke Line (3-1/8" 5M Coflex Line)                                             |
| 10   | Choke Line Valve, Inner (3-1/8", 5M)                                           |
| 11   | Choke Line Valve, Outer, (3-1/8", Hydraulically operated, 5M)                  |
| 12   | Spacer Spool (11", 5M)                                                         |
| 13   | Casing Head (11" 5M)                                                           |
| 14   | Casing Head Valve Outlet (2" 5M)                                               |
| 15   | Surface Casing                                                                 |
|      |                                                                                |