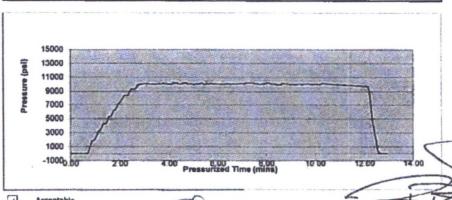

### **Test Information**

| Cert No.:          | 105-013482/001 | H-01 |  |
|--------------------|----------------|------|--|
| Date: (YYYY-MM-DD) | #2016-11-11#   |      |  |
| Working Pressure:  |                |      |  |
| Test Pressure:     | 10000 PSI      |      |  |
| Duration (mins):   | 20             |      |  |

## Comments

TESTED AND CERTIFIED @ 10000 PSI FOR 10 MINUTES CERT TAG SN# 13482-H01

Acceptable

Not Acceptable

RIP-HAFM 006 VER II ISIDRO SANCHEZ

Technician (Print Name)

Test Technician Signature

Supervisor Signature