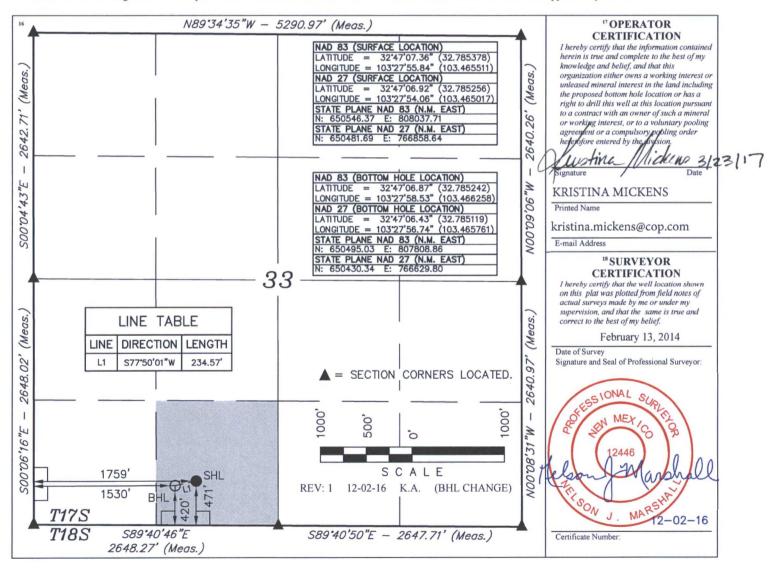

## WELL LOCATION AND ACREAGE DEDICATION PLAT

| 30-025-42723                        | 62180 | Vacuum; G0rayburg, San Andres    |                                   |
|-------------------------------------|-------|----------------------------------|-----------------------------------|
| <sup>4</sup> Property Code<br>31172 |       | roperty Name<br>CUUM GB-SA UNIT  | 6 Well Number                     |
| <sup>7</sup> OGRID No.<br>217817    |       | perator Name<br>Phillips Company | <sup>9</sup> Elevation<br>3947' ` |
|                                     | 10 Su | rface Location                   |                                   |

Lot Idn Feet from the North/South line East/West line UL or lot no. Township Feet from the County Section Range 33 17S 35E 471 SOUTH 1759 WEST LEA N "Bottom Hole Location If Different From Surface

| UL or lot no.<br>N                                        | Section<br>33 | Township<br>17S | Range<br>35E | Lot Idn       | Feet from the<br>420    | North/South line<br>SOUTH | Feet from the<br>1530 | East/West line<br>WEST | County<br>LEA |
|-----------------------------------------------------------|---------------|-----------------|--------------|---------------|-------------------------|---------------------------|-----------------------|------------------------|---------------|
| <sup>12</sup> Dedicated Acres <sup>13</sup> Joint o<br>40 |               | Joint or Infill | 14 Conso     | lidation Code | <sup>15</sup> Order No. |                           |                       |                        |               |