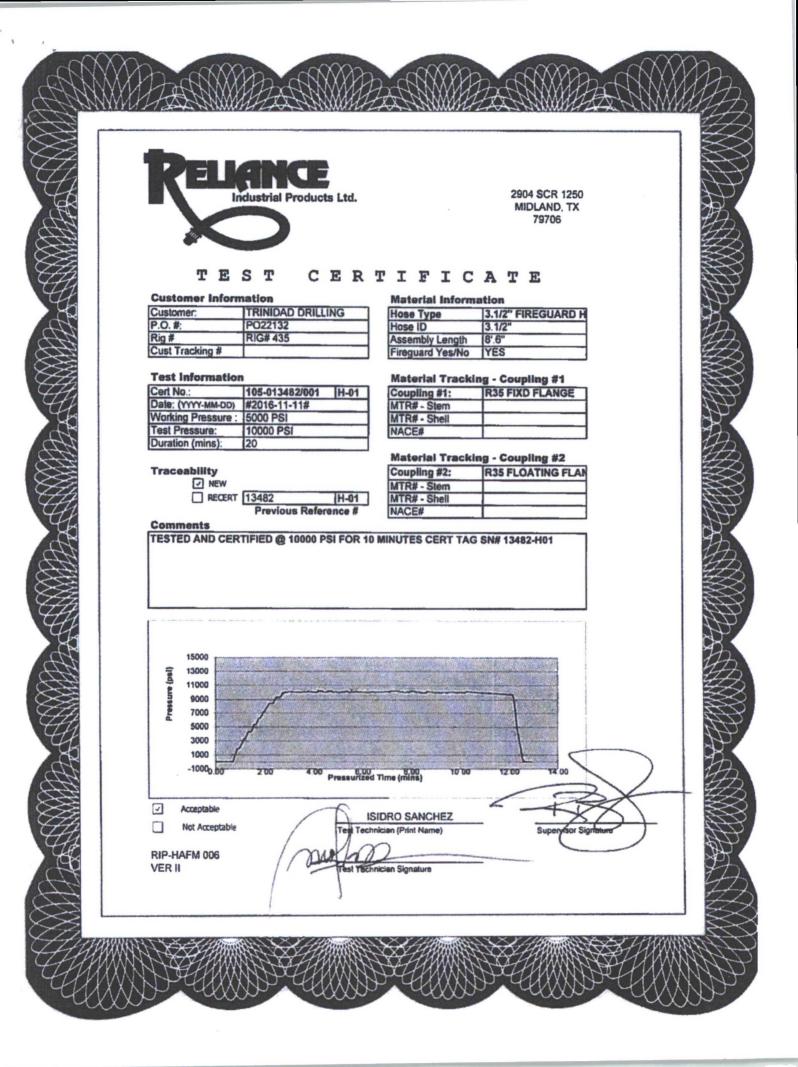

A variance is requested to permit the use of flexible hose. The testing certificate for the specific hose will be available on the rig prior to commencing drilling operations.

All Tees must be Targeted