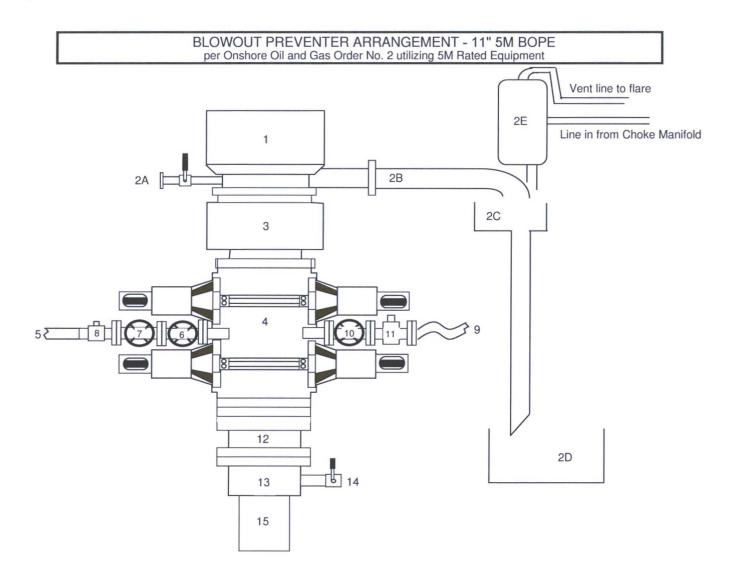

## Item Description

- 1 Rotating Head, 11"
- 2A Fill up Line and Valve
- 2B Flow Line (10")
- 2C Shale Shakers and Solids Settling Tank
- 2D Cuttings Bins for Zero Discharge
- 2E Rental Mud Gas Separator with vent line to flare and return line to mud system
- 3 Annular BOP (11", 5M)
- 4 Double Ram (11", 5M, Blind Ram top x Pipe Ram bottom)
- 5 Kill Line Connection
- 6 Kill Line Valve, Inner (2-1/16", 5M)
- 7 Kill Line Valve, Outer (2-1/16", 5M)
- 8 Kill Line Check Valve (2-1/16", 5M)
- 9 Choke Line (3-1/8" 5M Coflex Line)
- 10 Choke Line Valve, Inner (3-1/8", 5M)
- 11 Choke Line Valve, Outer, (3-1/8", Hydraulically operated, 5M)
- 12 Spacer Spool (11", 5M)
- 13 Casing Head (11" 5M)
- 14 Casing Head Valve Outlet (2" 5M)
- 15 Surface Casing

A variance is requested to permit the use of flexible hose. The testing certificate for the specific hose will be available on the rig prior to commencing drilling operations.

All Tees must be Targeted