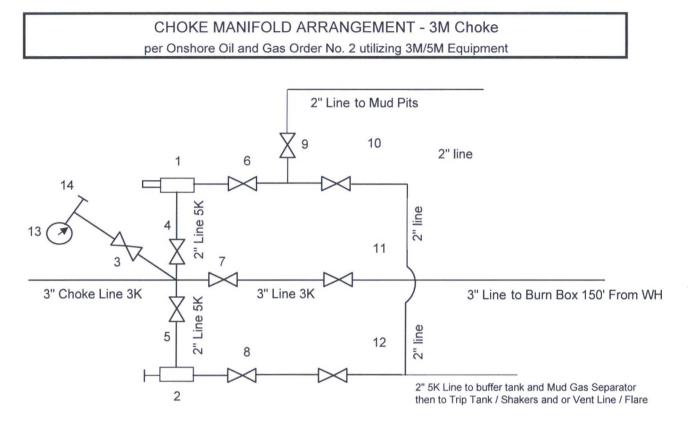

## Item Description

- 1 Remote Controlled Hydraulically Operated Adjustable Choke, 2-1/16", 3M
- 2 Manual Adjustable Choke, 2-1/16", 3M
- 3 Gate Valve, 2-1/16" 5M
- 4 Gate Valve, 2-1/16" 5M
- 5 Gate Valve, 2-1/16" 5M
- 6 Gate Valve, 2-1/16" 5M
- 7 Gate Valve, 3-1/8" 3M
- 8 Gate Valve, 2-1/16" 5M
- 9 Gate Valve, 2-1/16" 5M
- 10 Gate Valve, 2-1/16" 5M
- 11 Gate Valve, 3-1/8" 3M
- 12 Gate Valve, 2-1/16" 5M
- 13 Pressure Gauge
- 14 2" hammer union tie-in point for BOP Tester

The 3M Choke Manifold & Valves will be tested to rated working pressure.