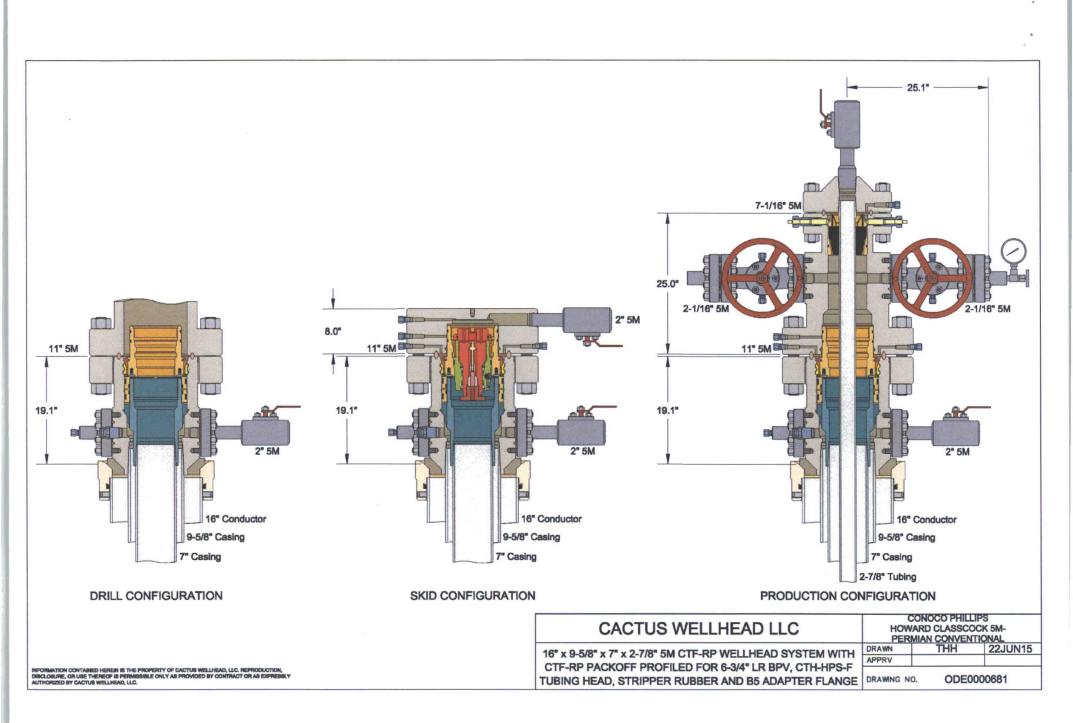

|                                                                                                                                                                             | And the second se |                                                                                                                 |                     |                 |                                                                                          |                           |             |         |  |
|-----------------------------------------------------------------------------------------------------------------------------------------------------------------------------|-----------------------------------------------------------------------------------------------------------------------------------------------------------------------------------------------------------------------------------------------------------------------------------------------------------------------------------------------------------------------------------------------------------------------------------------------------------------------------------------------------------------------------------------------------------------------------------------------------------------------------------------------------------------------------------------------------|-----------------------------------------------------------------------------------------------------------------|---------------------|-----------------|------------------------------------------------------------------------------------------|---------------------------|-------------|---------|--|
| Submit 1 Copy To App                                                                                                                                                        | ropriate                                                                                                                                                                                                                                                                                                                                                                                                                                                                                                                                                                                                                                                                                            | State of Ne                                                                                                     | ew Mexico           |                 |                                                                                          |                           | Form (      | 7-103   |  |
| District Office                                                                                                                                                             |                                                                                                                                                                                                                                                                                                                                                                                                                                                                                                                                                                                                                                                                                                     |                                                                                                                 |                     |                 |                                                                                          | Revised July 18, 2013     |             |         |  |
| District I - (575) 393-6161                                                                                                                                                 | Lifergy, winicials and watural resources                                                                                                                                                                                                                                                                                                                                                                                                                                                                                                                                                                                                                                                            |                                                                                                                 |                     |                 |                                                                                          | WELL API NO.              |             |         |  |
| District I – (575) 393-6161<br>1625 N. French Dr., Hobbs, NM 88<br>District II – (575) 748-1283<br>811 S. First St., Artesia, NM 88210<br>1220 South St. Eranoia Dr.        |                                                                                                                                                                                                                                                                                                                                                                                                                                                                                                                                                                                                                                                                                                     |                                                                                                                 |                     |                 | 30-025-42724                                                                             |                           |             |         |  |
| $\frac{\text{District II}}{811 \text{ S} \text{ First St}} = (5/5)/48-1283$                                                                                                 | District II – (575) 748-1283                                                                                                                                                                                                                                                                                                                                                                                                                                                                                                                                                                                                                                                                        |                                                                                                                 |                     |                 |                                                                                          | 5. Indicate Type of Lease |             |         |  |
| District III – $(505)$ 334-6178<br>$\Delta PD$ $\alpha$ = 1220 South St. Francis Dr.                                                                                        |                                                                                                                                                                                                                                                                                                                                                                                                                                                                                                                                                                                                                                                                                                     |                                                                                                                 |                     |                 | STATE FEE                                                                                |                           |             |         |  |
| District III – (505) 334-6178<br>1000 Rio Brazos Rd., Aztec, NM 87410 APR 0 5 2017 Santa Fe, NM 87505                                                                       |                                                                                                                                                                                                                                                                                                                                                                                                                                                                                                                                                                                                                                                                                                     |                                                                                                                 |                     |                 | 6. State Oil & Gas Lease No.                                                             |                           |             |         |  |
| District IV – (505) 476-3460<br>1220 S. St. Francis Dr., Santa Fe, NIRECEIVED<br>87505                                                                                      |                                                                                                                                                                                                                                                                                                                                                                                                                                                                                                                                                                                                                                                                                                     |                                                                                                                 |                     |                 | B-1839-1                                                                                 |                           |             |         |  |
| 87505                                                                                                                                                                       |                                                                                                                                                                                                                                                                                                                                                                                                                                                                                                                                                                                                                                                                                                     |                                                                                                                 |                     |                 |                                                                                          |                           |             |         |  |
| SUNDRY NOTICES AND REPORTS ON WELLS                                                                                                                                         |                                                                                                                                                                                                                                                                                                                                                                                                                                                                                                                                                                                                                                                                                                     |                                                                                                                 |                     |                 | 7. Lease Name or Unit Agreement Name                                                     |                           |             |         |  |
| (DO NOT USE THIS FORM FOR PROPOSALS TO DRILL OR TO DEEPEN OR PLUG BACK TO A<br>DIFFERENT RESERVOIR. USE "APPLICATION FOR PERMIT" (FORM C-101) FOR SUCH<br>PROPOSALS.)       |                                                                                                                                                                                                                                                                                                                                                                                                                                                                                                                                                                                                                                                                                                     |                                                                                                                 |                     |                 | East Vacuum Grayburg San Andres Unit                                                     |                           |             |         |  |
| 1. Type of Well: Oil Well Gas Well Other Injection                                                                                                                          |                                                                                                                                                                                                                                                                                                                                                                                                                                                                                                                                                                                                                                                                                                     |                                                                                                                 |                     |                 | 8. Well Number 521                                                                       |                           |             |         |  |
| 2. Name of Operator                                                                                                                                                         |                                                                                                                                                                                                                                                                                                                                                                                                                                                                                                                                                                                                                                                                                                     |                                                                                                                 |                     |                 | 9. OGRID Number                                                                          |                           |             |         |  |
| ConocoPhillips Company                                                                                                                                                      |                                                                                                                                                                                                                                                                                                                                                                                                                                                                                                                                                                                                                                                                                                     |                                                                                                                 |                     |                 | 217817                                                                                   |                           |             |         |  |
| 3. Address of Operator                                                                                                                                                      |                                                                                                                                                                                                                                                                                                                                                                                                                                                                                                                                                                                                                                                                                                     |                                                                                                                 |                     |                 | 10. Pool name or Wildcat                                                                 |                           |             |         |  |
| 600 N. Dairy Ashford R                                                                                                                                                      | d, EC3-10-W284;                                                                                                                                                                                                                                                                                                                                                                                                                                                                                                                                                                                                                                                                                     | Houston, TX 77079                                                                                               |                     | Vac             | Vacuum; Grayburg, San Andres                                                             |                           |             |         |  |
| 4. Well Location                                                                                                                                                            |                                                                                                                                                                                                                                                                                                                                                                                                                                                                                                                                                                                                                                                                                                     |                                                                                                                 |                     |                 |                                                                                          |                           |             |         |  |
| Unit Letter                                                                                                                                                                 | N: <u>991</u>                                                                                                                                                                                                                                                                                                                                                                                                                                                                                                                                                                                                                                                                                       | feet from the                                                                                                   | South line          | and <u>2290</u> | feet from                                                                                | m theW                    | linest line | ne 🧹    |  |
| Section 33                                                                                                                                                                  |                                                                                                                                                                                                                                                                                                                                                                                                                                                                                                                                                                                                                                                                                                     | Township 17                                                                                                     | S Range             | 35E             | NMPM                                                                                     | LEA                       | County      |         |  |
|                                                                                                                                                                             | 11. E                                                                                                                                                                                                                                                                                                                                                                                                                                                                                                                                                                                                                                                                                               | levation (Show wheth                                                                                            |                     | GR, etc.)       |                                                                                          |                           |             |         |  |
|                                                                                                                                                                             | 3946                                                                                                                                                                                                                                                                                                                                                                                                                                                                                                                                                                                                                                                                                                | Contraction of the second s |                     | . ,             |                                                                                          |                           |             |         |  |
| PERFORM REMEDIAL WORK PLUG AND ABANDON REMEDIAL WOR                                                                                                                         |                                                                                                                                                                                                                                                                                                                                                                                                                                                                                                                                                                                                                                                                                                     |                                                                                                                 |                     |                 | BSEQUENT REPORT OF:         RK       ALTERING CASING         RILLING OPNS.       P AND A |                           |             |         |  |
| OTHER:                                                                                                                                                                      |                                                                                                                                                                                                                                                                                                                                                                                                                                                                                                                                                                                                                                                                                                     | [                                                                                                               | OTHER:              |                 |                                                                                          |                           |             |         |  |
|                                                                                                                                                                             | roposed work). SI                                                                                                                                                                                                                                                                                                                                                                                                                                                                                                                                                                                                                                                                                   | EE RULE 19.15.7.14                                                                                              |                     |                 |                                                                                          |                           |             | ed date |  |
| Surf Csg Design                                                                                                                                                             | Surf Setting                                                                                                                                                                                                                                                                                                                                                                                                                                                                                                                                                                                                                                                                                        | Prod Csg Design                                                                                                 | Prod Setting        | Top of          | BOPE                                                                                     | Annular                   | Ram         |         |  |
|                                                                                                                                                                             | Depth                                                                                                                                                                                                                                                                                                                                                                                                                                                                                                                                                                                                                                                                                               |                                                                                                                 | Depth               | Cement          | WP                                                                                       | Test                      | Test        |         |  |
| 8-5/8" 24# J-55 STC                                                                                                                                                         | 1553                                                                                                                                                                                                                                                                                                                                                                                                                                                                                                                                                                                                                                                                                                | 5.5" 17# L80<br>TXP-BTC                                                                                         | 5213                | Surface         | 3M                                                                                       | 2000 psi                  | 2000<br>psi |         |  |
| <ol> <li>Revised H2S Plan a</li> <li>New BOP Schemat</li> <li>New Choke Schemat</li> <li>Wellhead Schemat</li> <li>Flex Hose Certificat</li> <li>The well may be</li> </ol> | tic attached<br>hatic attached<br>tic attached                                                                                                                                                                                                                                                                                                                                                                                                                                                                                                                                                                                                                                                      | e drilling technique "                                                                                          | drilling-with-casir | ng". AEL        | ou Ai                                                                                    | PPA OF U                  | • 410       | 0'      |  |