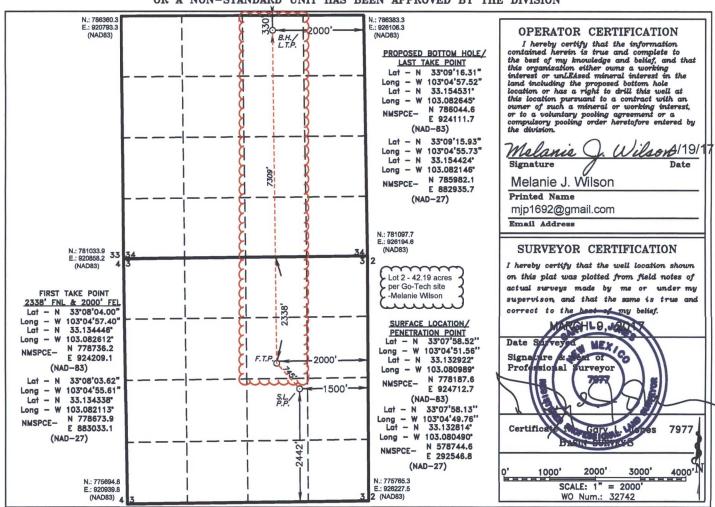

## OIL CONSERVATION DIVISION

1220 South St. Francis Dr. Santa Fe, New Mexico 87505

WELL LOCATION AND ACREAGE DEDICATION PLAT

□ AMENDED REPORT

| API Number                                                         |         |                      |                        | Pool Code |               | Pool Name                 |               |                |        |  |
|--------------------------------------------------------------------|---------|----------------------|------------------------|-----------|---------------|---------------------------|---------------|----------------|--------|--|
| 30-025- <i>43763</i>                                               |         |                      |                        | 7500      |               | BRONCO; SAN ANDRES, SOUTH |               |                |        |  |
| Property Code                                                      |         | Property Name        |                        |           |               |                           | Well Number   |                |        |  |
| 317665                                                             |         | HEISENBERG STATE COM |                        |           |               |                           |               | 3H             |        |  |
| OGRID No.                                                          |         |                      | Operator Name          |           |               |                           |               | Elevation      |        |  |
| 371682                                                             |         |                      | STEWARD ENERGY II, LLC |           |               |                           |               |                | 3800'  |  |
| Surface Location                                                   |         |                      |                        |           |               |                           |               |                |        |  |
| UL or lot No.                                                      | Section | Township             | Range                  | Lot Idn   | Feet from the | North/South line          | Feet from the | East/West line | County |  |
| J                                                                  | 3       | 14 S                 | 38 E                   |           | 2442          | SOUTH                     | 1500          | EAST           | LEA    |  |
| Bottom Hole Location If Different From Surface                     |         |                      |                        |           |               |                           |               |                |        |  |
| UL or lot No.                                                      | Section | Township             | Range                  | Lot Idn   | Feet from the | North/South line          | Feet from the | East/West line | County |  |
| В                                                                  | 34      | 13 S                 | 38 E                   |           | 330           | NORTH                     | 2000          | EAST           | LEA    |  |
| Dedicated Acres   Joint or Infill   Consolidation Code   Order No. |         |                      |                        |           |               |                           |               |                |        |  |
| 242.19                                                             |         |                      |                        |           |               |                           |               |                |        |  |