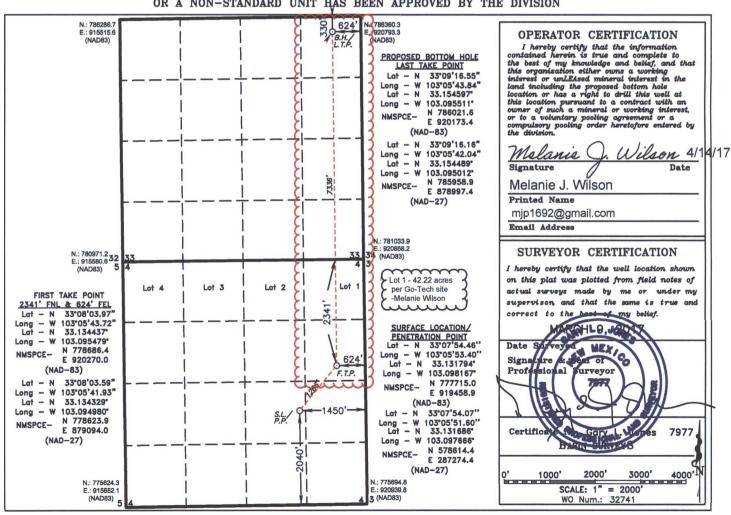

## WELL LOCATION AND ACREAGE DEDICATION PLAT

Pool Code

☐ AMENDED REPORT

| 30-025- 47/54                                                      |         |                        | 2       | 7500    |               | BRONCO; SAN ANDRES, SOUTH |               |                |        |
|--------------------------------------------------------------------|---------|------------------------|---------|---------|---------------|---------------------------|---------------|----------------|--------|
| Property Code                                                      |         | Property Name          |         |         |               |                           |               | Well Number    |        |
| 717669                                                             |         | HEISENBERG STATE COM   |         |         |               |                           |               | 7H             |        |
| OGRID No.                                                          |         | Operator Name          |         |         |               |                           |               | Elevation      |        |
| 371682                                                             |         | STEWARD ENERGY II, LLC |         |         |               |                           |               | 3813'          |        |
| Surface Location                                                   |         |                        |         |         |               |                           |               |                |        |
| UL or lot No.                                                      | Section | Townshi                | p Range | Lot Idn | Feet from the | North/South line          | Feet from the | East/West line | County |
| J                                                                  | 4       | 14 5                   | 38 E    |         | 2040          | SOUTH                     | 1450          | EAST           | LEA    |
| Bottom Hole Location If Different From Surface                     |         |                        |         |         |               |                           |               |                |        |
| UL or lot No.                                                      | Section | Townshi                | p Range | Lot Idn | Feet from the | North/South line          | Feet from the | East/West line | County |
| A                                                                  | 33      | 13 9                   | 38 E    |         | 330'          | NORTH                     | 624           | EAST           | LEA    |
| Dedicated Acres   Joint or Infill   Consolidation Code   Order No. |         |                        |         |         |               |                           |               |                |        |
| 242.22                                                             |         |                        |         |         |               |                           |               |                |        |

NO ALLOWABLE WILL BE ASSIGNED TO THIS COMPLETION UNTIL ALL INTERESTS HAVE BEEN CONSOLIDATED OR A NON-STANDARD UNIT HAS BEEN APPROVED BY THE DIVISION