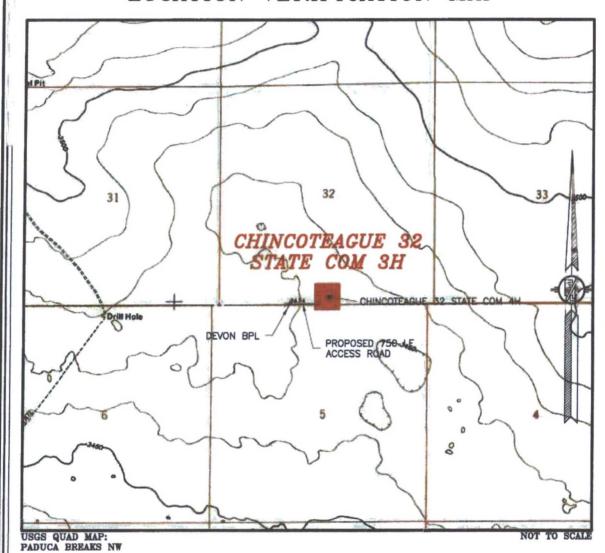

## SECTION 32, TOWNSHIP 24 SOUTH, RANGE 32 EAST, N.M.P.M. LEA COUNTY, STATE OF NEW MEXICO VICINITY MAP

DISTANCES IN MILES

NOT TO SCALE

DIRECTIONS TO LOCATION FROM STATE HIGHWAY 128 AND CR 1 (ORLA ROAD) GO SOUTH ON CR 1 2.4 MILES, TURN RIGHT ON CALICHE ROAD AND GO WEST 1.0 MILES, TURN LEFT AND GO SOUTH 0.5 MILES, BEND RIGHT AND GO WEST 0.1 MILES, BEND LEFT AND GO SOUTHWEST 470', BEND RIGHT AND GO WEST 0.36 MILES, TURN LEFT AND GO SOUTH-SOUTHWEST 0.43 MILES TO A PROPOSED ROAD SURVEY AND FOLLOW FLAGS EAST 750' TO THE PROPOSED SOUTHWEST PAD CORNER FOR THIS

DEVON ENERGY PRODUCTION COMPANY, L.P. CHINCOTEAGUE 32 STATE COM 3H LOCATED 200 FT. FROM THE SOUTH LINE AND 2630 FT. FROM THE WEST LINE OF SECTION 32, TOWNSHIP 24 SOUTH, RANGE 32 EAST, N.M.P.M.
LEA COUNTY, STATE OF NEW MEXICO