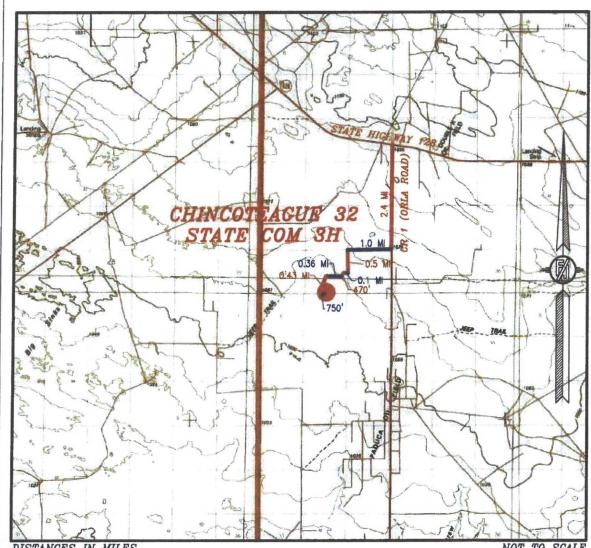

APRIL 20, 2017

SURVEY NO. 3345B

MADRON SURVEYING, INC. 301 SOUTH CANAL CARLSBAD, NEW MEXICO

NOT TO SCALE AERIAL PHOTO: GOOGLE EARTH FEBRUARY 2014

DEVON ENERGY PRODUCTION COMPANY, L.P.

CHINCOTEAGUE 32 STATE COM 3H

LOCATED 200 FT. FROM THE SOUTH LINE

AND 2630 FT. FROM THE WEST LINE OF

SECTION 32, TOWNSHIP 24 SOUTH,

RANGE 32 EAST, N.M.P.M.

LEA COUNTY, STATE OF NEW MEXICO

APRIL 20, 2017

SURVEY NO. 3345B

MADRON SURVEYING, INC. 301 SOUTH CARLSBAD, NEW MEXICO