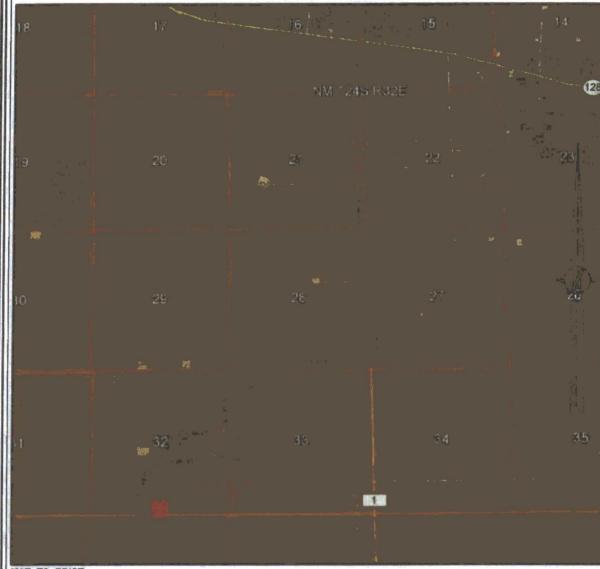

## SECTION 32, TOWNSHIP 24 SOUTH, RANGE 32 EAST, N.M.P.M. LEA COUNTY, STATE OF NEW MEXICO VICINITY MAP

DISTANCES IN MILES

NOT TO SCALE

DIRECTIONS TO LOCATION FROM STATE HIGHWAY 128 AND CR 1 (ORLA ROAD) GO SOUTH ON CR 1 2.4 MILES, TURN RIGHT ON CALICHE ROAD AND GO WEST 1.0 MILES, TURN LEFT AND GO SOUTH 0.5 MILES, BEND RIGHT AND GO WEST 0.1 MILES, BEND LEFT AND GO SOUTHWEST 470', BEND RIGHT AND GO WEST 0.36 MILES, TURN LEFT AND GO SOUTH-SOUTHWEST 0.43 MILES TO A PROPOSED ROAD SURVEY AND FOLLOW FLAGS EAST 750' TO THE PROPOSED SOUTHWEST PAD CORNER FOR THIS

DEVON ENERGY PRODUCTION COMPANY, L.P. CHINCOTEAGUE 32 STATE COM 3H LOCATED 200 FT. FROM THE SOUTH LINE AND 2630 FT. FROM THE WEST LINE OF SECTION 32, TOWNSHIP 24 SOUTH, RANGE 32 EAST, N.M.P.M.
LEA COUNTY, STATE OF NEW MEXICO