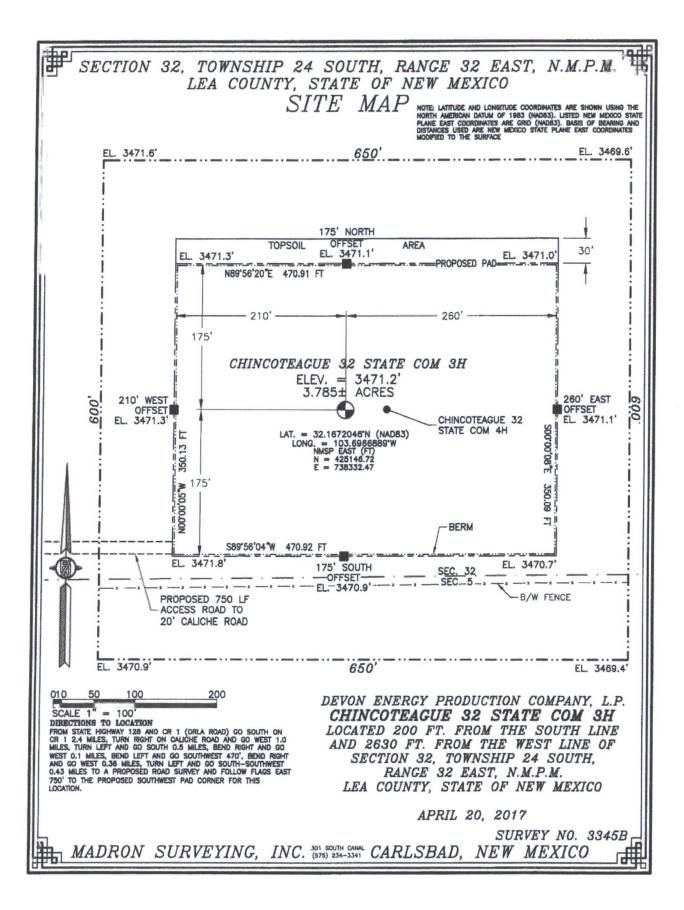

## SECTION 32, TOWNSHIP 24 SOUTH, RANGE 32 EAST, N.M.P.M. LEA COUNTY, STATE OF NEW MEXICO LOCATION VERIFICATION MAP

DEVON ENERGY PRODUCTION COMPANY, L.P.

CHINCOTEAGUE 32 STATE COM 3H

LOCATED 200 FT. FROM THE SOUTH LINE

AND 2630 FT. FROM THE WEST LINE OF

SECTION 32, TOWNSHIP 24 SOUTH,

RANGE 32 EAST, N.M.P.M.

LEA COUNTY, STATE OF NEW MEXICO

APRIL 20, 2017

SURVEY NO. 3345B

MADRON SURVEYING, INC. 301 SOUTH CARLSBAD, NEW MEXICO