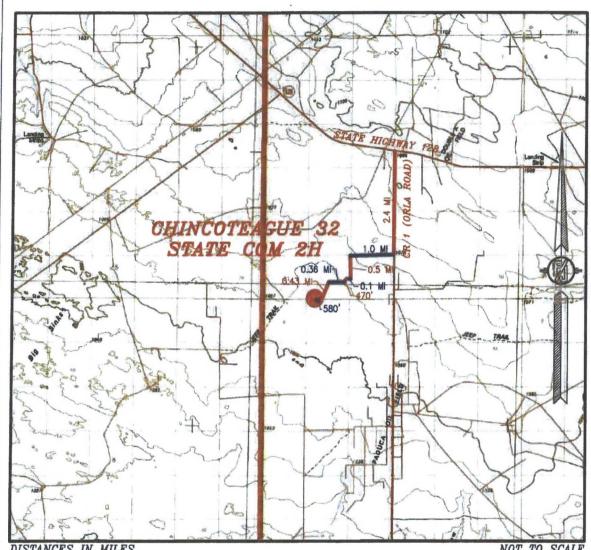

## SECTION 32, TOWNSHIP 24 SOUTH, RANGE 32 EAST, N.M.P.M. LEA COUNTY, STATE OF NEW MEXICO VICINITY MAP

DISTANCES IN MILES

DIRECTIONS TO LOCATION DIRECTIONS TO LOCATION
FROM STATE HIGHWAY 128 AND CR 1 (ORLA ROAD) GO SOUTH ON CR 1 2.4 MILES, TURN RIGHT ON CALICHE ROAD AND GO WEST 1.0 MILES, TURN LEFT AND GO SOUTH 0.5 MILES, BEND RIGHT AND GO WEST 0.1 MILES, BEND LEFT AND GO SOUTHWEST 470', BEND RIGHT AND GO WEST 0.36 MILES, TURN LEFT AND GO SOUTH—SOUTHWEST AND GO WEST 0.36 MILES, TURN LEFT AND GO SOUTH—SOUTHWEST 0.43 MILES TO A PROPOSED ROAD SURVEY AND FOLLOW FLAGS WEST 580' TO THE PROPOSED SOUTHEAST PAD CORNER FOR THIS LOCATION.

DEVON ENERGY PRODUCTION COMPANY, L.P. CHINCOTEAGUE 32 STATE COM 2H LOCATED 200 FT. FROM THE SOUTH LINE AND 880 FT. FROM THE WEST LINE OF SECTION 32, TOWNSHIP 24 SOUTH, RANGE 32 EAST, N.M.P.M. LEA COUNTY, STATE OF NEW MEXICO