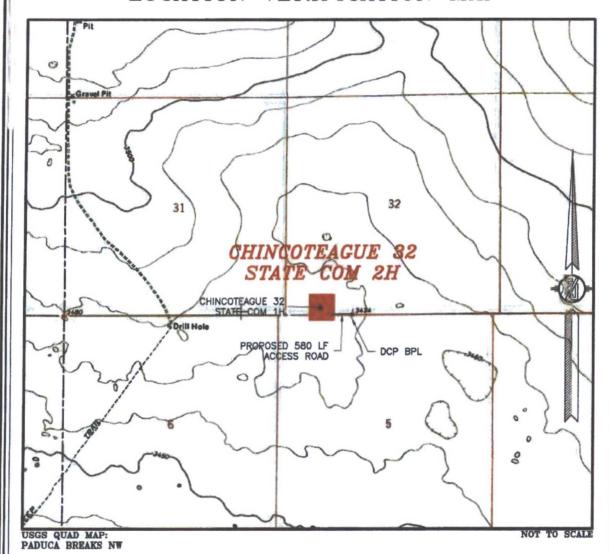

## SECTION 32, TOWNSHIP 24 SOUTH, RANGE 32 EAST, N.M.P.M. LEA COUNTY, STATE OF NEW MEXICO LOCATION VERIFICATION MAP

DEVON ENERGY PRODUCTION COMPANY, L.P.

CHINCOTEAGUE 32 STATE COM 2H

LOCATED 200 FT. FROM THE SOUTH LINE

AND 880 FT. FROM THE WEST LINE OF

SECTION 32, TOWNSHIP 24 SOUTH,

RANGE 32 EAST, N.M.P.M.

LEA COUNTY, STATE OF NEW MEXICO

APRIL 20, 2017

SURVEY NO. 3344B

MADRON SURVEYING, INC. 301 SOUTH CANAL CARLSBAD, NEW MEXICO