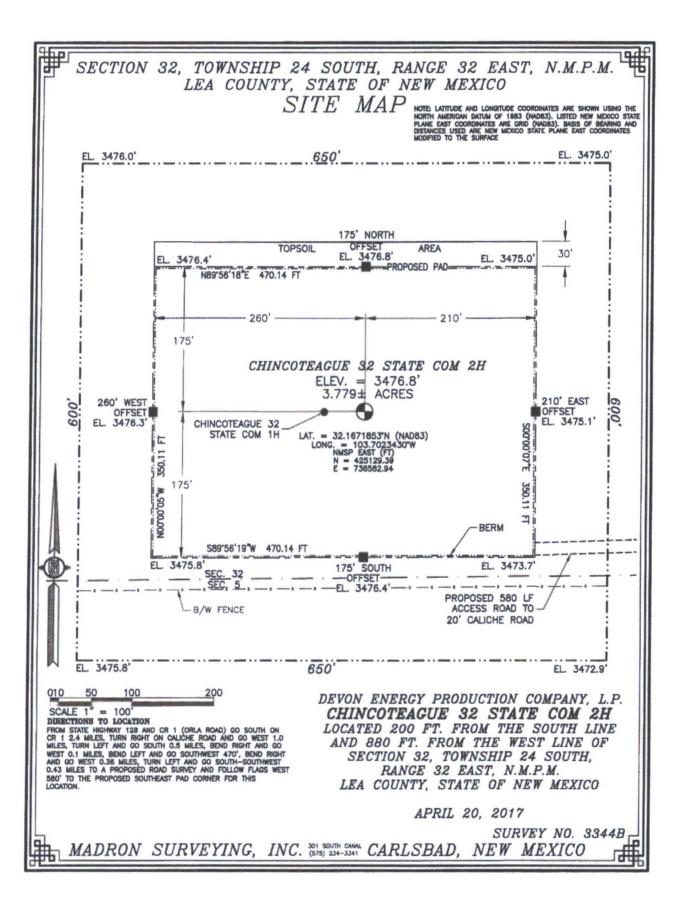

## SECTION 32, TOWNSHIP 24 SOUTH, RANGE 32 EAST, N.M.P.M. LEA COUNTY, STATE OF NEW MEXICO LOCATION VERIFICATION MAP



DEVON ENERGY PRODUCTION COMPANY, L.P.

CHINCOTEAGUE 32 STATE COM 2H

LOCATED 200 FT. FROM THE SOUTH LINE

AND 880 FT. FROM THE WEST LINE OF

SECTION 32, TOWNSHIP 24 SOUTH,

RANGE 32 EAST, N.M.P.M.

LEA COUNTY, STATE OF NEW MEXICO

APRIL 20, 2017

SURVEY NO. 3344B

MADRON SURVEYING, INC. 301 SOUTH CANAL CARLSBAD, NEW MEXICO

## SECTION 32, TOWNSHIP 24 SOUTH, RANGE 32 EAST, N.M.P.M. LEA COUNTY, STATE OF NEW MEXICO VICINITY MAP



DISTANCES IN MILES

DIRECTIONS TO LOCATION DIRECTIONS TO LOCATION
FROM STATE HIGHWAY 128 AND CR 1 (ORLA ROAD) GO SOUTH ON CR 1 2.4 MILES, TURN RIGHT ON CALICHE ROAD AND GO WEST 1.0 MILES, TURN LEFT AND GO SOUTH 0.5 MILES, BEND RIGHT AND GO WEST 0.