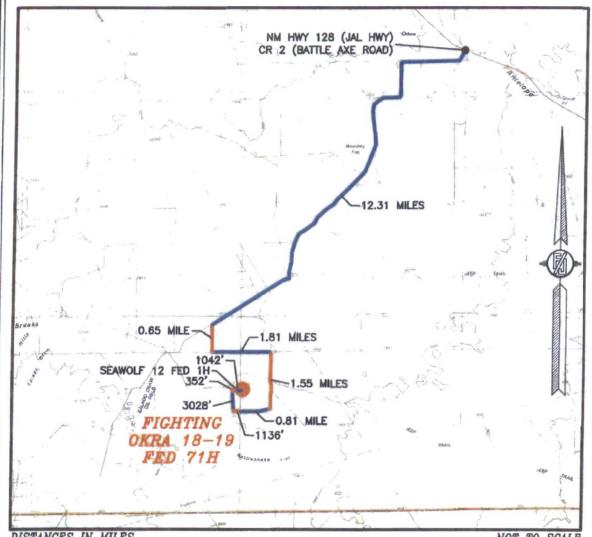

## SECTION 18, TOWNSHIP 26 SOUTH, RANGE 34 EAST, N.M.P.M. LEA COUNTY, STATE OF NEW MEXICO VICINITY MAP

DISTANCES IN MILES

NOT TO SCALE

DIRECTIONS TO LOCATION DIRECTIONS TO LOCATION
FROM THE INTERSECTION OF NM HWY 128 (JAL HWY) AND CR 2
(BATTLE AXE ROAD) GO SOUTH ON BATTLE AXE ROAD 12.31 MILES,
TURN LEFT ON A CALICHE LEASE ROAD GO SOUTH 0.85 MILE TO
PIPELINE ROAD TURN LEFT GO EAST 1.81 MILES TURN RIGHT AT
CALICHE LEASE ROAD GO SOUTH 1.55 MILES TO CALICHE LEASE ROAD
ON RIGHT GO WEST 0.81 MILE TO A BEND IN THE ROAD TO THE
NORTH, FOLLOW FLAGGED LINE WEST ABOUT 11.36 FT TO
NORTH-SOUTH CALICHE LEASE ROAD GO NORTH JO28 L.F. (0.57
MILE) TO PROPOSED ROAD ON RIGHT FOLLOW FLAGS EAST ABOUT
352 L.F TO THE SOUTHWEST CORNER OF SEAWOLF 12 FED 1H THEN
FOLLOW FLAGS ALONG THE SOUTH LINE OF SAID SEAWOLF 12 FED 1H
EAST ABOUT 1042 L.F. TO THE SOUTHWEST CORNER OF THE
PROPOSED PAD DEVON ENERGY PRODUCTION COMPANY, L.P. FIGHTING OKRA 18-19 FED 71H LOCATED 200 FT. FROM THE NORTH LINE AND 330 FT. FROM THE WEST LINE OF SECTION 18, TOWNSHIP 26 SOUTH, RANGE 34 EAST, N.M.P.M. LEA COUNTY, STATE OF NEW MEXICO