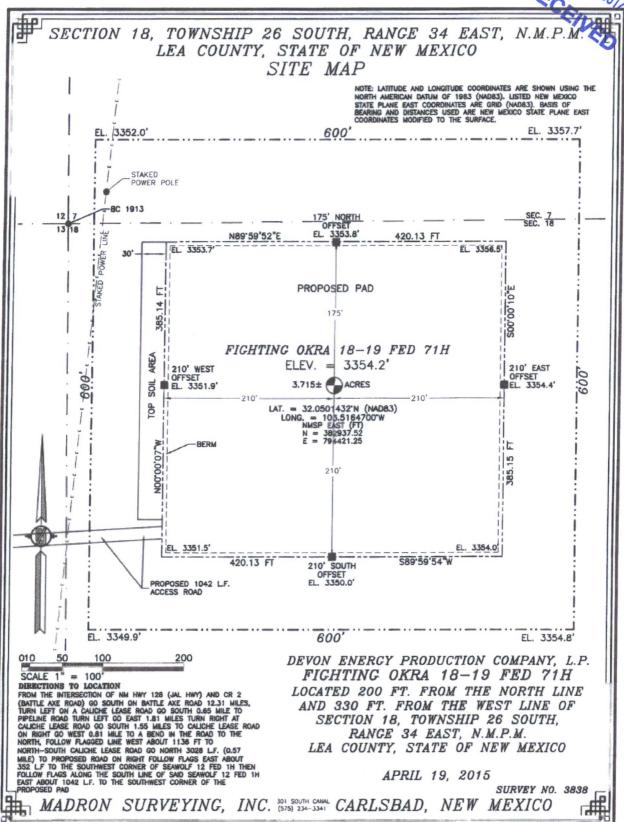

## SECTION 18, TOWNSHIP 26 SOUTH, RANGE 34 EAST, N.M.P.M. LEA COUNTY, STATE OF NEW MEXICO LOCATION VERIFICATION MAP

DEVON ENERGY PRODUCTION COMPANY, L.P.
FIGHTING OKRA 18-19 FED 71H
LOCATED 200 FT. FROM THE NORTH LINE
AND 330 FT. FROM THE WEST LINE OF
SECTION 18, TOWNSHIP 26 SOUTH,
RANGE 34 EAST, N.M.P.M.
LEA COUNTY, STATE OF NEW MEXICO

APRIL 19, 2015

SURVEY NO. 3838

MADRON SURVEYING, INC. 501 SOUTH CANAL CARLSBAD, NEW MEXICO