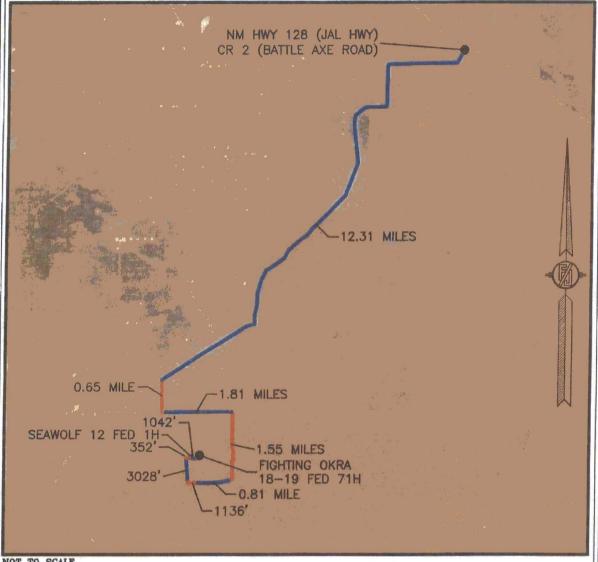

## SECTION 18, TOWNSHIP 26 SOUTH, RANGE 34 EAST, N.M.P.M. LEA COUNTY, STATE OF NEW MEXICO VICINITY MAP

DISTANCES IN MILES

NOT TO SCALE

DIRECTIONS TO LOCATION DIRECTIONS TO LOCATION
FROM THE INTERSECTION OF NM HWY 128 (JAL HWY) AND CR 2
(BATTLE AXE ROAD) GO SOUTH ON BATTLE AXE ROAD 12.31 MILES,
TURN LEFT ON A CALICHE LEASE ROAD GO SOUTH 0.85 MILE TO
PIPELINE ROAD TURN LEFT GO EAST 1.81 MILES TURN RIGHT AT
CALICHE LEASE ROAD GO SOUTH 1.55 MILES TO CALICHE LEASE ROAD
ON RIGHT GO WEST 0.81 MILE TO A BEND IN THE ROAD TO THE
NORTH, FOLLOW FLAGGED LINE WEST ABOUT 11.36 FT TO
NORTH-SOUTH CALICHE LEASE ROAD GO NORTH JO28 L.F. (0.57
MILE) TO PROPOSED ROAD ON RIGHT FOLLOW FLAGS EAST ABOUT
352 L.F TO THE SOUTHWEST CORNER OF SEAWOLF 12 FED 1H THEN
FOLLOW FLAGS ALONG THE SOUTH LINE OF SAID SEAWOLF 12 FED 1H
EAST ABOUT 1042 L.F. TO THE SOUTHWEST CORNER OF THE
PROPOSED PAD DEVON ENERGY PRODUCTION COMPANY, L.P. FIGHTING OKRA 18-19 FED 71H LOCATED 200 FT. FROM THE NORTH LINE AND 330 FT. FROM THE WEST LINE OF SECTION 18, TOWNSHIP 26 SOUTH, RANGE 34 EAST, N.M.P.M. LEA COUNTY, STATE OF NEW MEXICO

APRIL 19, 2015

SURVEY NO. 3838

MADRON SURVEYING, INC. 501 SOUTH CANAL CARLSBAD, NEW MEXICO