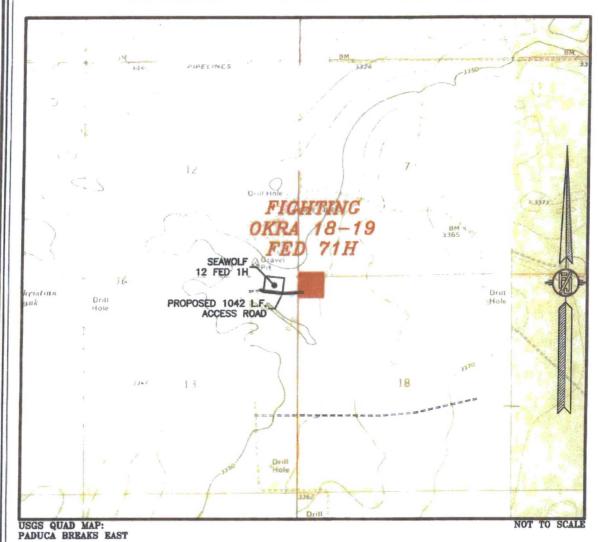

## SECTION 18, TOWNSHIP 26 SOUTH, RANGE 34 EAST, N.M.P.M. LEA COUNTY, STATE OF NEW MEXICO AERIAL PHOTO

NOT TO SCALE ABRIAL PHOTO: GOOGLE EARTH APR. 2013

DEVON ENERGY PRODUCTION COMPANY, L.P.
FIGHTING OKRA 18-19 FED 71H
LOCATED 200 FT. FROM THE NORTH LINE
AND 330 FT. FROM THE WEST LINE OF
SECTION 18, TOWNSHIP 26 SOUTH,
RANGE 34 EAST, N.M.P.M.
LEA COUNTY, STATE OF NEW MEXICO

APRIL 19, 2015

SURVEY NO. 3838

MADRON SURVEYING, INC. 301 SOUTH CANAL CARLSBAD, NEW MEXICO