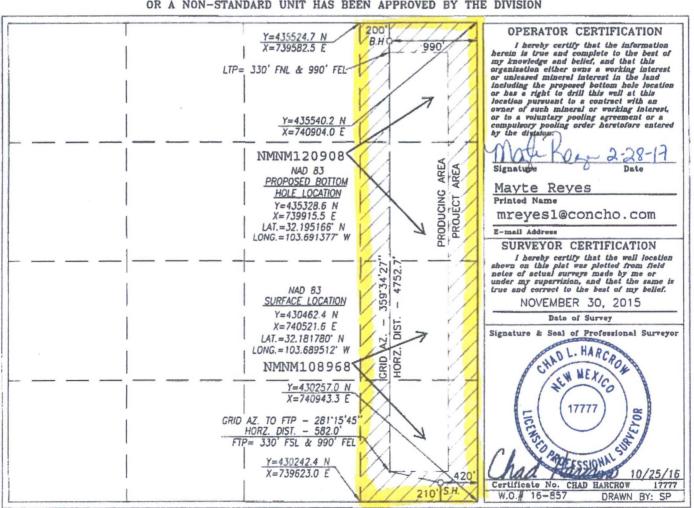

WELL LOCATION AND ACREAGE DEDICATION PLAT API Number Pool Code Pool Name 30-025- 4376 97899 WC-025 G-06 S253206M; Bone Spring Property Code Well Number Property Name 317670 AZORES FEDERAL COM 10H OGRID No. Operator Name Elevation COG PRODUCTION, LLC 3508.2 217955

## Surface Location

| UL or lot No. | Section | Township | Range | Lot Idn | Feet from the | North/South line | Feet from the | East/West line | County |
|---------------|---------|----------|-------|---------|---------------|------------------|---------------|----------------|--------|
| Р             | 29      | 24-5     | 32-E  |         | 210           | SOUTH            | 420           | EAST           | LEA    |

## Bottom Hole Location If Different From Surface

| UL or lot No.                                          | Section | Township | Range | Lot Idn | Feet from the | North/South line | Feet from the | East/West line | County |
|--------------------------------------------------------|---------|----------|-------|---------|---------------|------------------|---------------|----------------|--------|
| A                                                      | 29      | 24-S     | 32-E  |         | 200           | NORTH            | 990           | EAST           | LEA    |
| Dedicated Acres   Joint or Infill   Consolidation Code |         |          |       | Code Or | der No.       |                  |               |                |        |
| 160                                                    |         |          |       |         |               |                  |               |                |        |

NO ALLOWABLE WILL BE ASSIGNED TO THIS COMPLETION UNTIL ALL INTERESTS HAVE BEEN CONSOLIDATED OR A NON-STANDARD UNIT HAS BEEN APPROVED BY THE DIVISION