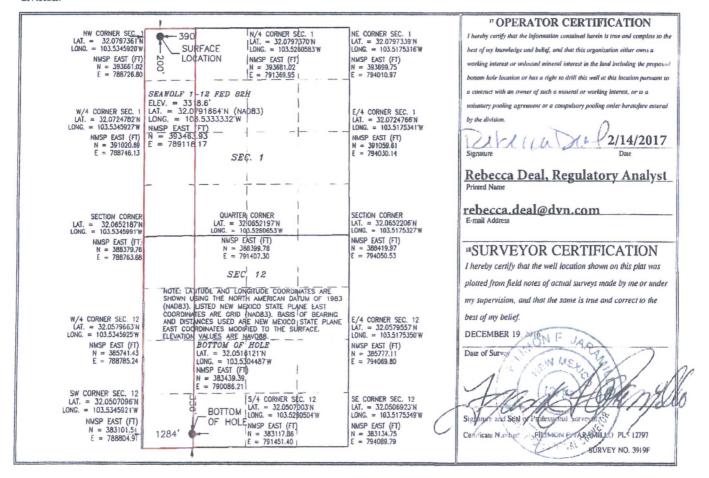

District Office

☐ AMENDED REPORT

WELL LOCATION AND ACREAGE DEDICATION PLAT

| API Number    | <sup>1</sup> Pool Code <sup>3</sup> Pool Name |                                     |                          |
|---------------|-----------------------------------------------|-------------------------------------|--------------------------|
| 30-025-43763  | 98094                                         | WC-025 G-09 S253336D;UPPER WOLFCAMP |                          |
| Property Code | <sup>5</sup> Property Name                    |                                     | <sup>6</sup> Well Number |
| 30884 3 767   | SEAWOLF 1-12 FED                              |                                     | 82H                      |
| OGRID No.     | <sup>8</sup> Operator Name                    |                                     | 9 Elevation              |
| 6137          | DEVON ENERGY PRODUCTION COMPANY, L.P.         |                                     | 3318.6                   |

Surface Location Feet from the UL or lot no. Section Township Lot Idn North/South line East/West line Range Feet from the County 33 E 200 **NORTH** D 1 26 S 390 WEST LEA " Bottom Hole Location If Different From Surface Range Feet from the UL or lot no. Section Lot Idn Feet from the North/South line Township East/West line County 26 S 33 E 330 SOUTH WEST M 12 1284 LEA 12 Dedicated Acres 13 Joint or Infill Order No. Consolidation Code 320