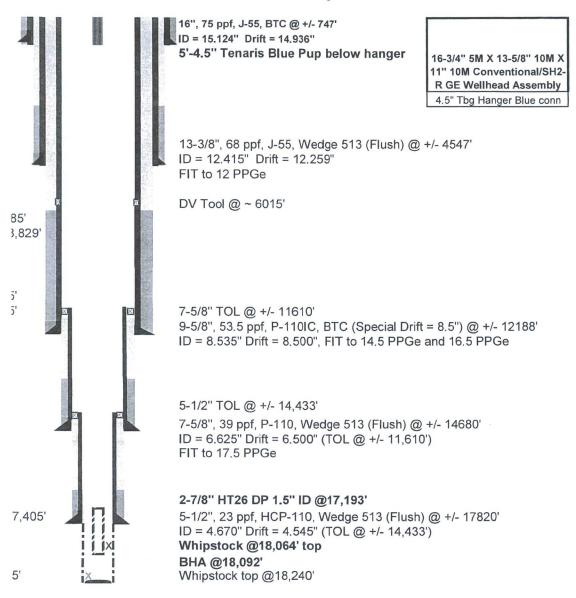

## 32. Additional remarks, continued

attached wellbore schematic. If you have any questions, please contact Kenneth Hodges/ Drilling Engineer at 713-372-2154 or Mobile 882-470-3579.

## Salado Draw SWD 13-1 Sec. 13 T26S R32E Lea County, New Mexico