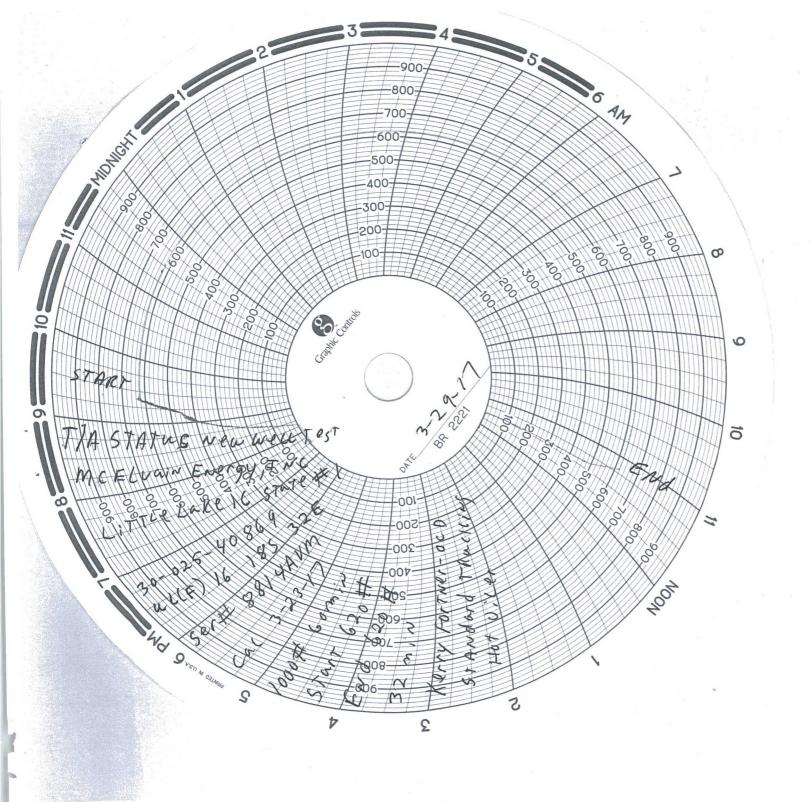

| -                                                                                                                                                   |                                                                                                                                                                      |                                                                    |  |  |  |  |  |  |  |  |
|-----------------------------------------------------------------------------------------------------------------------------------------------------|----------------------------------------------------------------------------------------------------------------------------------------------------------------------|--------------------------------------------------------------------|--|--|--|--|--|--|--|--|
|                                                                                                                                                     | Copy 10 Appropriate District State of New Mexico                                                                                                                     | Form C-103                                                         |  |  |  |  |  |  |  |  |
| Office<br>Distric                                                                                                                                   | - (575) 393-6161 Energy, Minerals and Natural Re                                                                                                                     | esources Revised July 18, 2013  WELL API NO.30-025-40869           |  |  |  |  |  |  |  |  |
| 1625 Distric                                                                                                                                        | French Dr., Hobbs, NM 88240 DBS OII CONSERVATION DIV                                                                                                                 | 100 House Care (100 and 100 Million Co.) (100 and 100 Million Co.) |  |  |  |  |  |  |  |  |
| 011 6                                                                                                                                               |                                                                                                                                                                      | 5. Indicate Type of Lease                                          |  |  |  |  |  |  |  |  |
| 1000 1                                                                                                                                              | II – (505) 334-6178 Brazos Rd., Aztec, NM 87410 APR 27 2015220 South St. Francis I Santa Fe, NM 87505                                                                | STATE STATE FEE                                                    |  |  |  |  |  |  |  |  |
| Distric                                                                                                                                             | V – (505) 476-3460 Salita Fe, NM Salita Fe, NM                                                                                                                       | 6. State Oil & Gas Lease No.<br>VB15820000                         |  |  |  |  |  |  |  |  |
| 87505                                                                                                                                               | RECEIVED                                                                                                                                                             |                                                                    |  |  |  |  |  |  |  |  |
| DIFFE                                                                                                                                               | SUNDRY NOTICES AND REPORTS ON WELLS IT USE THIS FORM FOR PROPOSALS TO DRILL OR TO DEEPEN OR PLUG BAGENT RESERVOIR. USE "APPLICATION FOR PERMIT" (FORM C-101) FOR SUC |                                                                    |  |  |  |  |  |  |  |  |
|                                                                                                                                                     | ALS.) e of Well: Oil Well 🛛 Gas Well 🖂 Other                                                                                                                         | 8. Well Number 1                                                   |  |  |  |  |  |  |  |  |
|                                                                                                                                                     | ne of Operator                                                                                                                                                       | 9. OGRID Number                                                    |  |  |  |  |  |  |  |  |
|                                                                                                                                                     | nin Energy, Inc.                                                                                                                                                     | 22044                                                              |  |  |  |  |  |  |  |  |
| 3. A                                                                                                                                                | ress of Operator <sup>th</sup> St., Suite 2500, Denver, CO 80265                                                                                                     | 10. Pool name or Wildcat Young North – Delaware (65355)            |  |  |  |  |  |  |  |  |
|                                                                                                                                                     | Location                                                                                                                                                             | Today Horai Delaware (03333)                                       |  |  |  |  |  |  |  |  |
| Unit Letter F : 1900 feet from the NORTH line and 2100 feet from the WEST line Section 16 Township 18S Range 32E NMPM County Lea                    |                                                                                                                                                                      |                                                                    |  |  |  |  |  |  |  |  |
|                                                                                                                                                     |                                                                                                                                                                      |                                                                    |  |  |  |  |  |  |  |  |
| 3,805 ft RKB (18 ft KB)                                                                                                                             |                                                                                                                                                                      |                                                                    |  |  |  |  |  |  |  |  |
|                                                                                                                                                     |                                                                                                                                                                      |                                                                    |  |  |  |  |  |  |  |  |
|                                                                                                                                                     | 12. Check Appropriate Box to Indicate Nature                                                                                                                         | e of Notice, Report or Other Data                                  |  |  |  |  |  |  |  |  |
|                                                                                                                                                     | NOTICE OF INTENTION TO:                                                                                                                                              | SUBSEQUENT REPORT OF:                                              |  |  |  |  |  |  |  |  |
|                                                                                                                                                     | -                                                                                                                                                                    | MEDIAL WORK ALTERING CASING                                        |  |  |  |  |  |  |  |  |
|                                                                                                                                                     |                                                                                                                                                                      | MMENCE DRILLING OPNS. P AND A                                      |  |  |  |  |  |  |  |  |
|                                                                                                                                                     | OR ALTER CASING   MULTIPLE COMPL   CAS                                                                                                                               | SING/CEMENT JOB                                                    |  |  |  |  |  |  |  |  |
|                                                                                                                                                     | D-LOOP SYSTEM                                                                                                                                                        | T/2 10/11 00-                                                      |  |  |  |  |  |  |  |  |
| OTH                                                                                                                                                 | t: OTH                                                                                                                                                               | HER: T/A W/ChART [                                                 |  |  |  |  |  |  |  |  |
| 13                                                                                                                                                  | Describe proposed or completed operations. (Clearly state all pertine                                                                                                |                                                                    |  |  |  |  |  |  |  |  |
| of starting any proposed work). SEE RULE 19.15.7.14 NMAC. For Multiple Completions: Attach wellbore diagram of proposed completion or recompletion. |                                                                                                                                                                      |                                                                    |  |  |  |  |  |  |  |  |
|                                                                                                                                                     | proposed completion of recompletion.                                                                                                                                 |                                                                    |  |  |  |  |  |  |  |  |
|                                                                                                                                                     | 3-29-17: Performed MIT test on the Little Lake 16 State #1 well. We                                                                                                  |                                                                    |  |  |  |  |  |  |  |  |
|                                                                                                                                                     | and held that pressure for 32 minutes. The test was a success. Mr. Keincluded the pressure test chart and the Bradenhead Test Report for y                           |                                                                    |  |  |  |  |  |  |  |  |
|                                                                                                                                                     | included the pressure test chart and the Bradenhead Test Report for y                                                                                                | Your review.                                                       |  |  |  |  |  |  |  |  |
|                                                                                                                                                     | McElvain Energy Inc is respectfully requesting approval for an exten                                                                                                 |                                                                    |  |  |  |  |  |  |  |  |
|                                                                                                                                                     | 16 State #1 well in Lea County, NM. The well was drilled in the four                                                                                                 |                                                                    |  |  |  |  |  |  |  |  |
|                                                                                                                                                     | September 25, 2014 it remained stacked out on the well until January operations pending further economic evaluation of the well.                                     | 7 15, 2015. McElvain has postponed further completion              |  |  |  |  |  |  |  |  |
|                                                                                                                                                     |                                                                                                                                                                      | Faci                                                               |  |  |  |  |  |  |  |  |
|                                                                                                                                                     | This Approval of Te                                                                                                                                                  | mporary   29/2019                                                  |  |  |  |  |  |  |  |  |
|                                                                                                                                                     | This Approval of Te<br>Abandonment Expi                                                                                                                              | res spander                                                        |  |  |  |  |  |  |  |  |
|                                                                                                                                                     |                                                                                                                                                                      |                                                                    |  |  |  |  |  |  |  |  |
|                                                                                                                                                     |                                                                                                                                                                      |                                                                    |  |  |  |  |  |  |  |  |
| Spud I                                                                                                                                              | te: September 16, 2014 Rig Release Date:                                                                                                                             | September 25, 2014                                                 |  |  |  |  |  |  |  |  |
| Spuu I                                                                                                                                              | Kig Kelease Date.                                                                                                                                                    |                                                                    |  |  |  |  |  |  |  |  |
|                                                                                                                                                     |                                                                                                                                                                      |                                                                    |  |  |  |  |  |  |  |  |
| I herel                                                                                                                                             | certify that the information above is true and complete to the best of                                                                                               | my knowledge and belief.                                           |  |  |  |  |  |  |  |  |
| Pa                                                                                                                                                  |                                                                                                                                                                      |                                                                    |  |  |  |  |  |  |  |  |
| SIGN                                                                                                                                                | TURE T, Cooper TITLE Sr. EHS                                                                                                                                         | Specialist DATE 4/25/2017                                          |  |  |  |  |  |  |  |  |
| SIGNATURE TITLE Sr. EHS Specialist DATE 4/25/2017                                                                                                   |                                                                                                                                                                      |                                                                    |  |  |  |  |  |  |  |  |
| Type or print nameTony G Cooper E-mail address:tony.cooper@mcelvain.com PHONE: _303-893-0933 x331                                                   |                                                                                                                                                                      |                                                                    |  |  |  |  |  |  |  |  |
| For State Use Only                                                                                                                                  |                                                                                                                                                                      |                                                                    |  |  |  |  |  |  |  |  |
| APPROVED BY: VOLUMENTE HOLL DATE 4/27/2017                                                                                                          |                                                                                                                                                                      |                                                                    |  |  |  |  |  |  |  |  |
| Conditions of Approval (if any): 0 RBDM5 - CHART-V                                                                                                  |                                                                                                                                                                      |                                                                    |  |  |  |  |  |  |  |  |
|                                                                                                                                                     | Medite Catte                                                                                                                                                         | V                                                                  |  |  |  |  |  |  |  |  |