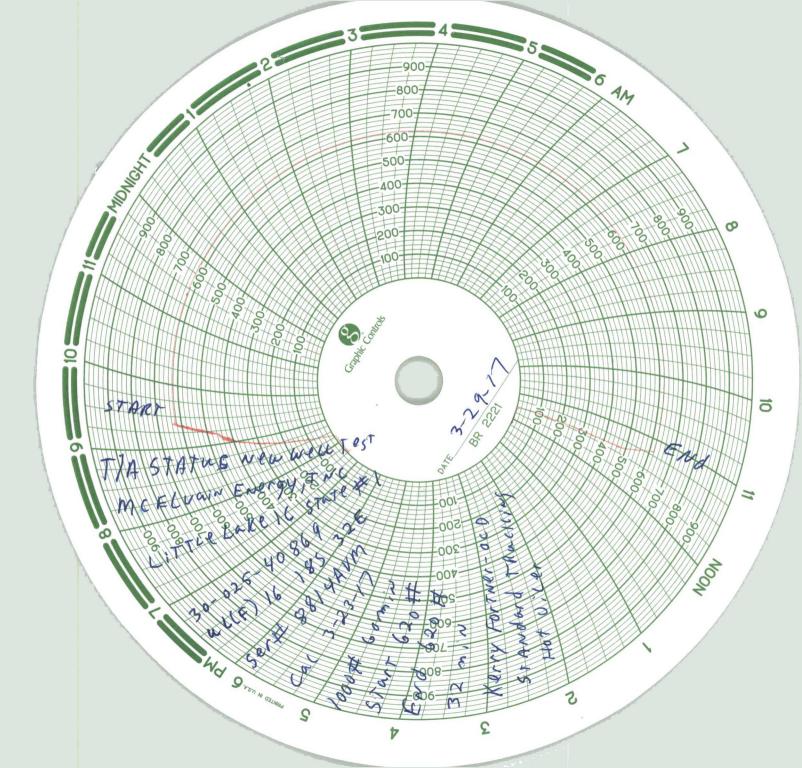

| -                                                                                                                                                   |                                                                                                                                                                      |                                                                    |  |  |  |  |  |  |  |  |
|-----------------------------------------------------------------------------------------------------------------------------------------------------|----------------------------------------------------------------------------------------------------------------------------------------------------------------------|--------------------------------------------------------------------|--|--|--|--|--|--|--|--|
|                                                                                                                                                     | Copy 10 Appropriate District State of New Mexico                                                                                                                     | Form C-103                                                         |  |  |  |  |  |  |  |  |
| Office<br>Distric                                                                                                                                   | - (575) 393-6161 Energy, Minerals and Natural Re                                                                                                                     | esources Revised July 18, 2013  WELL API NO.30-025-40869           |  |  |  |  |  |  |  |  |
| 1625 Distric                                                                                                                                        | French Dr., Hobbs, NM 88240 DBS OII CONSERVATION DIV                                                                                                                 | 100 House Care (100 and 100 Million Co.) (100 and 100 Million Co.) |  |  |  |  |  |  |  |  |
| 011 6                                                                                                                                               |                                                                                                                                                                      | 5. Indicate Type of Lease                                          |  |  |  |  |  |  |  |  |
| 1000 1                                                                                                                                              | II – (505) 334-6178 Brazos Rd., Aztec, NM 87410 APR 27 2015220 South St. Francis I Santa Fe, NM 87505                                                                | STATE STATE FEE                                                    |  |  |  |  |  |  |  |  |
| Distric                                                                                                                                             | V – (505) 476-3460 Salita Fe, NM Salita Fe, NM                                                                                                                       | 6. State Oil & Gas Lease No.<br>VB15820000                         |  |  |  |  |  |  |  |  |
| 87505                                                                                                                                               | RECEIVED                                                                                                                                                             |                                                                    |  |  |  |  |  |  |  |  |
| DIFFE                                                                                                                                               | SUNDRY NOTICES AND REPORTS ON WELLS IT USE THIS FORM FOR PROPOSALS TO DRILL OR TO DEEPEN OR PLUG BAGENT RESERVOIR. USE "APPLICATION FOR PERMIT" (FORM C-101) FOR SUC |                                                                    |  |  |  |  |  |  |  |  |
|                                                                                                                                                     | ALS.) e of Well: Oil Well 🛛 Gas Well 🖂 Other                                                                                                                         | 8. Well Number 1                                                   |  |  |  |  |  |  |  |  |
|                                                                                                                                                     | ne of Operator                                                                                                                                                       | 9. OGRID Number                                                    |  |  |  |  |  |  |  |  |
|                                                                                                                                                     | nin Energy, Inc.                                                                                                                                                     | 22044                                                              |  |  |  |  |  |  |  |  |
| 3. A                                                                                                                                                | ress of Operator <sup>th</sup> St., Suite 2500, Denver, CO 80265                                                                                                     | 10. Pool name or Wildcat Young North – Delaware (65355)            |  |  |  |  |  |  |  |  |
|                                                                                                                                                     | Location                                                                                                                                                             | Today Horai Delaware (03333)                                       |  |  |  |  |  |  |  |  |
| Unit Letter F : 1900 feet from the NORTH line and 2100 feet from the WEST line Section 16 Township 18S Range 32E NMPM County Lea                    |                                                                                                                                                                      |                                                                    |  |  |  |  |  |  |  |  |
|                                                                                                                                                     |                                                                                                                                                                      |                                                                    |  |  |  |  |  |  |  |  |
| 3,805 ft RKB (18 ft KB)                                                                                                                             |                                                                                                                                                                      |                                                                    |  |  |  |  |  |  |  |  |
|                                                                                                                                                     |                                                                                                                                                                      |                                                                    |  |  |  |  |  |  |  |  |
|                                                                                                                                                     | 12. Check Appropriate Box to Indicate Nature                                                                                                                         | e of Notice, Report or Other Data                                  |  |  |  |  |  |  |  |  |
|                                                                                                                                                     | NOTICE OF INTENTION TO:                                                                                                                                              | SUBSEQUENT REPORT OF:                                              |  |  |  |  |  |  |  |  |
|                                                                                                                                                     | -                                                                                                                                                                    | MEDIAL WORK ALTERING CASING                                        |  |  |  |  |  |  |  |  |
|                                                                                                                                                     |                                                                                                                                                                      | MMENCE DRILLING OPNS. P AND A                                      |  |  |  |  |  |  |  |  |
|                                                                                                                                                     | OR ALTER CASING   MULTIPLE COMPL   CAS                                                                                                                               | SING/CEMENT JOB                                                    |  |  |  |  |  |  |  |  |
|                                                                                                                                                     | D-LOOP SYSTEM                                                                                                                                                        | T/2 10/11 00-                                                      |  |  |  |  |  |  |  |  |
| OTH                                                                                                                                                 | t: OTH                                                                                                                                                               | HER: T/A W/ChART [                                                 |  |  |  |  |  |  |  |  |
| 13                                                                                                                                                  | Describe proposed or completed operations. (Clearly state all pertine                                                                                                |                                                                    |  |  |  |  |  |  |  |  |
| of starting any proposed work). SEE RULE 19.15.7.14 NMAC. For Multiple Completions: Attach wellbore diagram of proposed completion or recompletion. |                                                                                                                                                                      |                                                                    |  |  |  |  |  |  |  |  |
|                                                                                                                                                     | proposed completion of recompletion.                                                                                                                                 |                                                                    |  |  |  |  |  |  |  |  |
|                                                                                                                                                     | 3-29-17: Performed MIT test on the Little Lake 16 State #1 well. We                                                                                                  |                                                                    |  |  |  |  |  |  |  |  |
|                                                                                                                                                     | and held that pressure for 32 minutes. The test was a success. Mr. Keincluded the pressure test chart and the Bradenhead Test Report for y                           |                                                                    |  |  |  |  |  |  |  |  |
|                                                                                                                                                     | included the pressure test chart and the Bradenhead Test Report for y                                                                                                | Your review.                                                       |  |  |  |  |  |  |  |  |
|                                                                                                                                                     | McElvain Energy Inc is respectfully requesting approval for an exten                                                                                                 |                                                                    |  |  |  |  |  |  |  |  |
|                                                                                                                                                     | 16 State #1 well in Lea County, NM. The well was drilled in the four                                                                                                 |                                                                    |  |  |  |  |  |  |  |  |
|                                                                                                                                                     | September 25, 2014 it remained stacked out on the well until January operations pending further economic evaluation of the well.                                     | 7 15, 2015. McElvain has postponed further completion              |  |  |  |  |  |  |  |  |
|                                                                                                                                                     |                                                                                                                                                                      | Faci                                                               |  |  |  |  |  |  |  |  |
|                                                                                                                                                     | This Approval of Te                                                                                                                                                  | mporary   29/2019                                                  |  |  |  |  |  |  |  |  |
|                                                                                                                                                     | This Approval of Te<br>Abandonment Expi                                                                                                                              | res spander                                                        |  |  |  |  |  |  |  |  |
|                                                                                                                                                     |                                                                                                                                                                      |                                                                    |  |  |  |  |  |  |  |  |
|                                                                                                                                                     |                                                                                                                                                                      |                                                                    |  |  |  |  |  |  |  |  |
| Spud I                                                                                                                                              | te: September 16, 2014 Rig Release Date:                                                                                                                             | September 25, 2014                                                 |  |  |  |  |  |  |  |  |
| Spuu I                                                                                                                                              | Kig Kelease Date.                                                                                                                                                    |                                                                    |  |  |  |  |  |  |  |  |
|                                                                                                                                                     |                                                                                                                                                                      |                                                                    |  |  |  |  |  |  |  |  |
| I herel                                                                                                                                             | certify that the information above is true and complete to the best of                                                                                               | my knowledge and belief.                                           |  |  |  |  |  |  |  |  |
| Pa                                                                                                                                                  |                                                                                                                                                                      |                                                                    |  |  |  |  |  |  |  |  |
| SIGN                                                                                                                                                | TURE T, Cooper TITLE Sr. EHS                                                                                                                                         | Specialist DATE 4/25/2017                                          |  |  |  |  |  |  |  |  |
| SIGNATURE TITLE Sr. EHS Specialist DATE 4/25/2017                                                                                                   |                                                                                                                                                                      |                                                                    |  |  |  |  |  |  |  |  |
| Type or print nameTony G Cooper E-mail address:tony.cooper@mcelvain.com PHONE: _303-893-0933 x331                                                   |                                                                                                                                                                      |                                                                    |  |  |  |  |  |  |  |  |
| For State Use Only                                                                                                                                  |                                                                                                                                                                      |                                                                    |  |  |  |  |  |  |  |  |
| APPROVED BY: VOLUMENTE HOLL DATE 4/27/2017                                                                                                          |                                                                                                                                                                      |                                                                    |  |  |  |  |  |  |  |  |
| Conditions of Approval (if any): 0 RBDM5 - CHART-V                                                                                                  |                                                                                                                                                                      |                                                                    |  |  |  |  |  |  |  |  |
|                                                                                                                                                     | Medite Catte                                                                                                                                                         | V                                                                  |  |  |  |  |  |  |  |  |