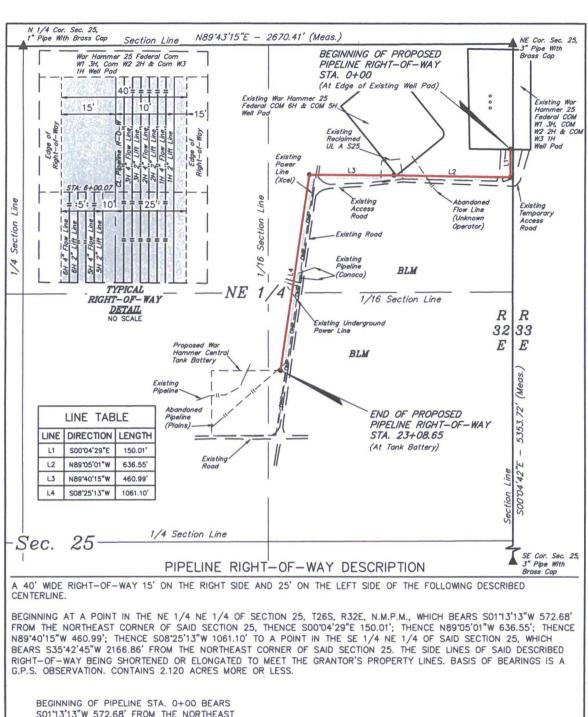

(Instructions on page 2)

\*\* OPERATOR-SUBMITTED \*\* OPERATOR-SUBMITTED \*\*

BEGINNING OF PIPELINE STA. 0+00 BEARS S01"13"13"W 572.68' FROM THE NORTHEAST CORNER OF SECTION 25, T26S, R32E, N.M.P.M.

END. OF PIPELINE STA. 23+08.65 BEARS S35'42'45"W 2166.86' FROM THE NORTHEAST CORNER OF SECTION 25, T26S, R32E, N.M.P.M.

| ACREAGE / LENGTH TABLE |           |         |        |       |  |  |
|------------------------|-----------|---------|--------|-------|--|--|
|                        | OWNERSHIP | FEET    | RODS   | ACRES |  |  |
| PIPELINE               | BLM       | 2308.65 | 139.92 | 2.120 |  |  |