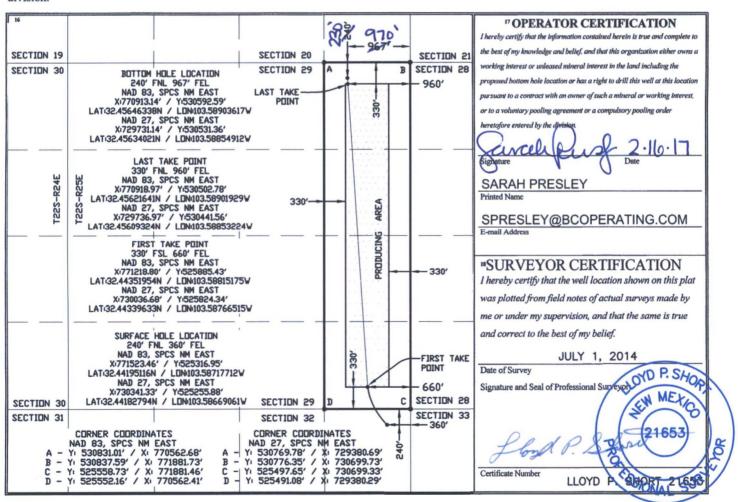

AMENDED REPORT

WELL LOCATION AND ACREAGE DEDICATION PLAT

| <sup>1</sup> API Number                          |            |                      |                            | <sup>2</sup> Pool Code |               | 3 Pool Name      |               |                |                          |                        |  |
|--------------------------------------------------|------------|----------------------|----------------------------|------------------------|---------------|------------------|---------------|----------------|--------------------------|------------------------|--|
| 30-025-42230                                     |            |                      |                            | 97927                  |               | WC-025 G         | -07 S2133     | 30F; E         | BONE :                   | SPRING                 |  |
| <sup>4</sup> Property Code                       |            |                      | <sup>5</sup> Property Name |                        |               |                  |               |                | <sup>6</sup> Well Number |                        |  |
| 40445                                            |            | ABE STATE            |                            |                        |               |                  |               |                | 3H                       |                        |  |
| OGRID No.                                        |            |                      | 8 Operator Name            |                        |               |                  |               |                |                          | <sup>9</sup> Elevation |  |
| 160825                                           |            | B.C. OPERATING, INC. |                            |                        |               |                  |               | 3701′          |                          |                        |  |
| <sup>10</sup> Surface Location                   |            |                      |                            |                        |               |                  |               |                |                          |                        |  |
| UL or lot no.                                    | Section    | Township             | Range                      | Lot Idn                | Feet from the | North/South line | Feet from the | Eas            | t/West line              | County                 |  |
| Α                                                | 32         | T21S                 | R33E                       |                        | 240'          | NORTH            | 360′          | EAST           |                          | LEA                    |  |
| " Bottom Hole Location If Different From Surface |            |                      |                            |                        |               |                  |               |                |                          |                        |  |
| UL or lot no.                                    | Section    | Township             | Range                      | Lot Idn                | Feet from the | North/South line | Feet from the | East/West line |                          | County                 |  |
| A                                                | 29         | T21S                 | R33E                       |                        | 240           | NORTH            | 9677          | EAST           |                          | LEA                    |  |
| 12 Dedicated Acres                               | 13 Joint o | r Infill 14          | Consolidation              | Code 15 Or             | der No. 230   |                  | 910           |                |                          |                        |  |