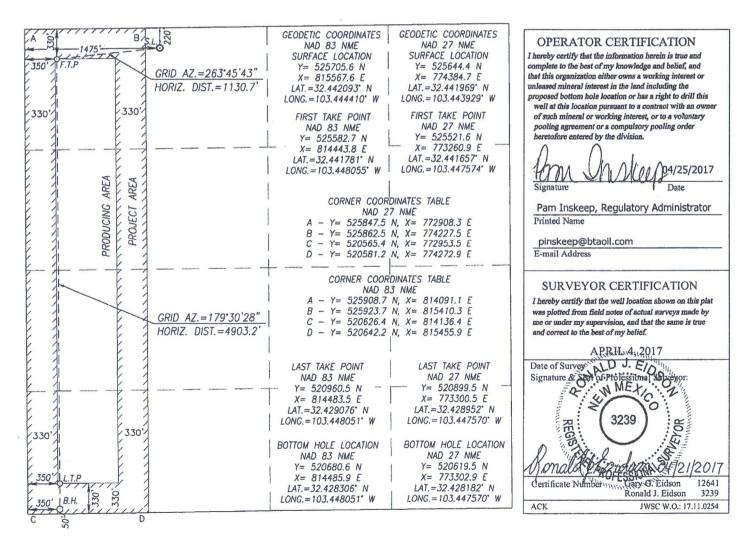

DAMENDED REPORT

## WELL LOCATION AND ACREAGE DEDICATION PLAT

| API Number<br>30-025- 43771 |         |                                         |       | Pool Code<br>5 284 | 430           | e<br>g, NE       |               |                |                    |  |
|-----------------------------|---------|-----------------------------------------|-------|--------------------|---------------|------------------|---------------|----------------|--------------------|--|
| Property Code               |         | Property Name                           |       |                    |               |                  |               |                | Well Number        |  |
| 305320                      |         | BURGUNDY 20005                          |       |                    |               |                  |               |                | 3H                 |  |
| OGRID No.<br>260297         |         | Operator Name<br>BTA OIL PRODUCERS, LLC |       |                    |               |                  |               |                | Elevation<br>3667' |  |
| Surface Location            |         |                                         |       |                    |               |                  |               |                |                    |  |
| UL or lot No.               | Section | Township                                | Range | Lot Idn            | Feet from the | North/South line | Feet from the | East/West line | County             |  |
| С                           | 35      | 21-S                                    | 34-E  |                    | 220           | NORTH            | 1475          | WEST           | LEA                |  |

| Bottom Hole Location If Different From Surface |          |          |                    |         |               |                  |               |                |                                                                                                                  |  |  |  |
|------------------------------------------------|----------|----------|--------------------|---------|---------------|------------------|---------------|----------------|------------------------------------------------------------------------------------------------------------------|--|--|--|
| UL or lot No.                                  | Section  | Township | Range              | Lot Idn | Feet from the | North/South line | Feet from the | East/West line | County                                                                                                           |  |  |  |
| М                                              | 35       | 21-S     | 34-E               |         | 50            | SOUTH            | 350           | WEST           | LEA                                                                                                              |  |  |  |
| Dedicated Acres                                | Joint or | Infill C | Consolidation Code |         | er No.        |                  |               |                | and the second |  |  |  |
| 160                                            |          |          |                    |         |               |                  |               |                |                                                                                                                  |  |  |  |

NO ALLOWABLE WILL BE ASSIGNED TO THIS COMPLETION UNTIL ALL INTERESTS HAVE BEEN CONSOLIDATED OR A NON-STANDARD UNIT HAS BEEN APPROVED BY THE DIVISION