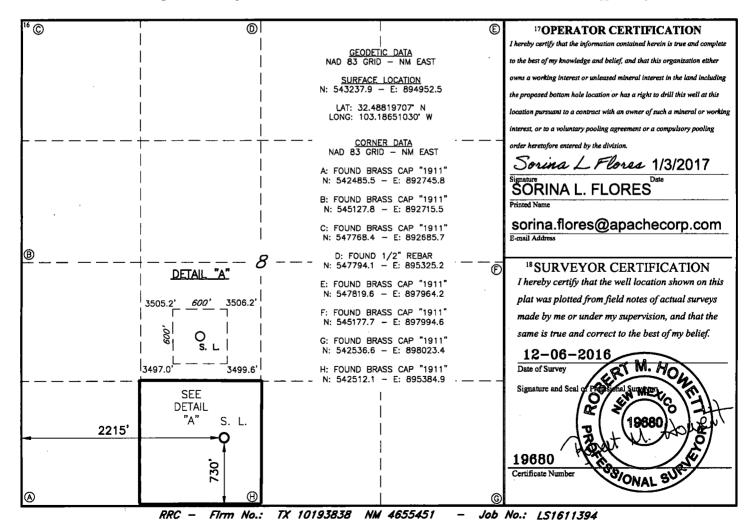

☐ AMENDED REPORT

WELL LOCATION AND ACREAGE DEDICATION PLAT

| 30-025-                              | API Number | 80                                          | 22            | <sup>2</sup> Pool Code<br><b>900</b> |               | EUNICE; BLI-TU-DR, NORTH |                    |             |                      |  |
|--------------------------------------|------------|---------------------------------------------|---------------|--------------------------------------|---------------|--------------------------|--------------------|-------------|----------------------|--|
| <sup>4</sup> Property Code<br>37346  |            | S Property Name WEST BLINEBRY DRINKARD UNIT |               |                                      |               |                          |                    |             | 6 Well Number<br>183 |  |
| <sup>7</sup> OGRID NO.<br><b>873</b> |            | 8 Operator Name APACHE CORPORATION          |               |                                      |               |                          |                    |             | 9 Elevation<br>3501' |  |
|                                      |            |                                             |               | _                                    | 10 Surface    | Location                 |                    |             |                      |  |
| UL or lot no.                        | Section    | Township                                    | Range         | Lot Idn                              | Feet from the | North/South line         | Feet From the East | East/West l | ine County           |  |
| N                                    | 8          | 21S                                         | 37E           |                                      | 730           | SOUTH                    | 2215               | WEST        | LEA                  |  |
|                                      |            |                                             | 11 ]          | Bottom H                             | lole Location | If Different Fr          | om Surface         |             |                      |  |
| UL or lot no.                        | Section    | Township                                    | Range         | Lot Idn                              | Feet from the | North/South line         | Feet from the      | East/West l | ine County           |  |
| <sup>2</sup> Dedicated Acres         | 13 Joint   | or Infill 14 (                              | Consolidation | Code 15 (                            | Order No.     |                          |                    |             |                      |  |