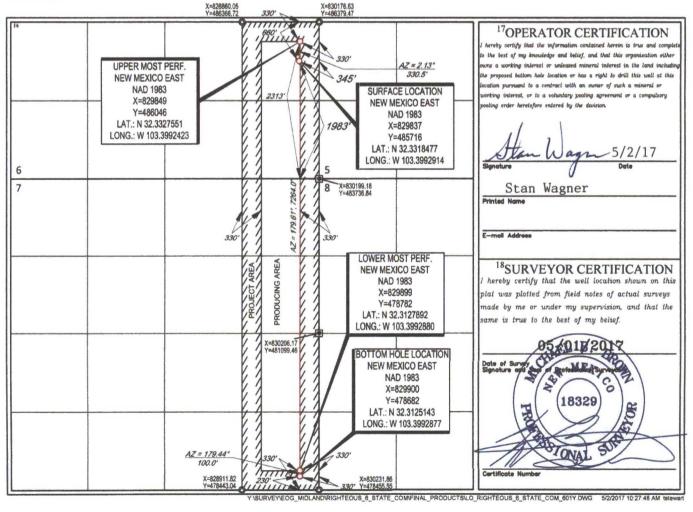

AMENDED REPORT

WELL LOCATION AND ACREAGE DEDICATION PLAT

| <sup>1</sup> API Number      |             |                            |                 | <sup>2</sup> Pool Code |                           | <sup>3</sup> Pool Name |               |                |                                          |  |
|------------------------------|-------------|----------------------------|-----------------|------------------------|---------------------------|------------------------|---------------|----------------|------------------------------------------|--|
| 30-025                       | - 4         | 3781                       | 2205            |                        | Ant                       | telope Ridge;          | Bone Spri     | ng, North      |                                          |  |
| <sup>4</sup> Property Code   |             | <sup>5</sup> Property Name |                 |                        |                           |                        |               |                | Well Number                              |  |
| 317495                       |             | RIGHTEOUS 6 STATE COM      |                 |                        |                           |                        |               |                | #601Y                                    |  |
| OGRID No.                    |             | <sup>8</sup> Operator Name |                 |                        |                           |                        |               |                | <sup>9</sup> Elevation                   |  |
| 7377                         |             | EOG RESOURCES, INC.        |                 |                        |                           |                        |               |                | 3398'                                    |  |
|                              |             |                            |                 |                        | <sup>10</sup> Surface Loc | eation                 |               |                |                                          |  |
| UL or lot no.                | Section     | Township                   | Range           | Lot Idn                | Feet from the             | North/South line       | Feet from the | East/West line | County                                   |  |
| I                            | 6           | 23-S                       | 35-E            | -                      | 1983'                     | SOUTH                  | 345'          | EAST           | LEA                                      |  |
|                              |             |                            |                 |                        |                           | N 45 4 5               |               |                |                                          |  |
| UL or lot no.                |             | Township                   | Range           | Lot Idn                | Feet from the             | North/South line       | Feet from the | East/West line | 7.77.47.47.47.47.47.47.47.47.47.47.47.47 |  |
| P                            | 7           | 23-S                       | 35-E            | -                      | 230'                      | SOUTH                  | 330'          | EAST           | LEA                                      |  |
| <sup>2</sup> Dedicated Acres | 13 Joint or | Infilt 14Con               | solidation Code | 15Order                | No.                       |                        |               |                |                                          |  |
| 240                          |             |                            |                 |                        |                           |                        |               |                |                                          |  |