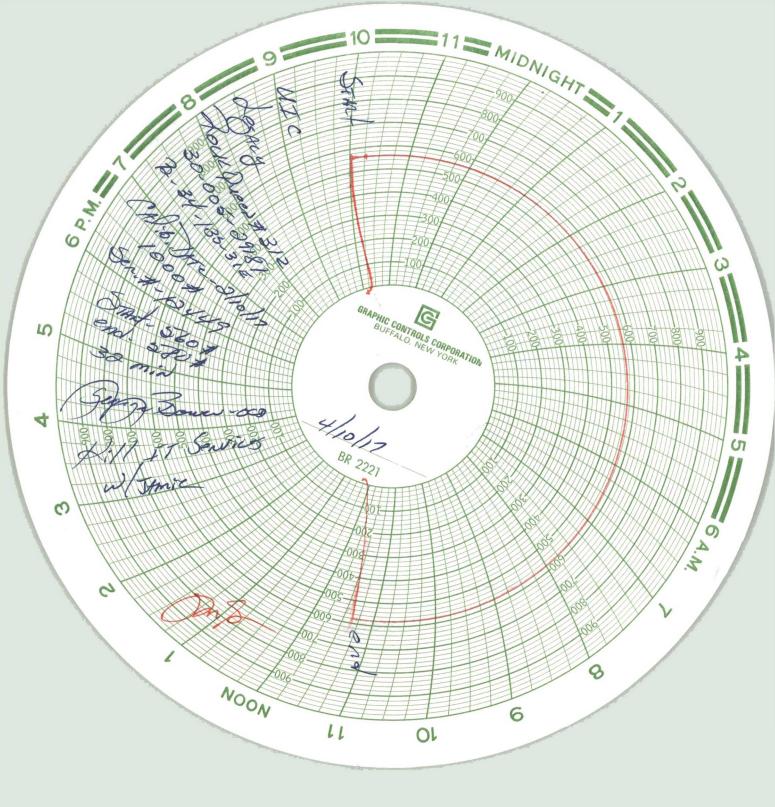

| Office                                                                                                                                                          | tate of New Mexico                    | Form C-103<br>Revised July 18, 2013  |
|-----------------------------------------------------------------------------------------------------------------------------------------------------------------|---------------------------------------|--------------------------------------|
| <u>District I</u> – (575) 393-6161 Energy, M                                                                                                                    |                                       |                                      |
| 1625 N. French Dr., Hobbs, NM 88240<br>District II – (575) 748-1283                                                                                             |                                       | WELL API NO.<br>30-005-29181         |
| orr b. r not bu, r needing r not board                                                                                                                          | NSERVATION DIVISION                   | 5. Indicate Type of Lease            |
| 1000 Pio Prozos Pd Aztos NM 97410                                                                                                                               | South St. Francis Dr.                 | STATE FEE 🛛 /                        |
| <u>District IV</u> – (505) 476-3460                                                                                                                             | anta Fe, NM 87505                     | 6. State Oil & Gas Lease No.         |
| 1220 S. St. Francis Dr., Santa Fe, NM<br>87505                                                                                                                  | NED                                   |                                      |
| SUNDRY NOTICES AND REPORTS ON WELLS                                                                                                                             |                                       | 7. Lease Name or Unit Agreement Name |
| (DO NOT USE THIS FORM FOR PROPOSALS TO DRILL OR TO DEEPEN OR PLUG BACK TO A DIFFERENT RESERVOIR. USE "APPLICATION FOR PERMIT" (FORM C-101) FOR SUCH             |                                       | DOCK OVERNATION                      |
| PROPOSALS.)                                                                                                                                                     |                                       | ROCK QUEEN UNIT                      |
| 1. Type of Well: Oil Well Gas Well Other INJECTION                                                                                                              |                                       | 8. Well Number 312                   |
| 2. Name of Operator                                                                                                                                             |                                       | 9. OGRID Number                      |
| LEGACY RESERVES OPERATING LP  3. Address of Operator                                                                                                            |                                       | 240974<br>10. Pool name or Wildcat   |
| PO BOX 10848, MIDLAND, TX 79702                                                                                                                                 |                                       | CAPROCK; QUEEN                       |
| 4. Well Location                                                                                                                                                |                                       |                                      |
|                                                                                                                                                                 | from the NORTH line and 1             | 650 feet from the EAST line          |
|                                                                                                                                                                 | wnship 13S Range 31E                  | NMPM County CHAVES                   |
|                                                                                                                                                                 | Show whether DR, RKB, RT, GR, etc.,   |                                      |
| Tr. Elevation (Show Whether Dr., 1915), 11, 51, etc.)                                                                                                           |                                       |                                      |
|                                                                                                                                                                 |                                       |                                      |
| 12. Check Appropriate Box to Indicate Nature of Notice, Report or Other Data                                                                                    |                                       |                                      |
|                                                                                                                                                                 |                                       |                                      |
| NOTICE OF INTENTION TO:  SUBSEQUENT REPORT OF:                                                                                                                  |                                       |                                      |
| PERFORM REMEDIAL WORK  PLUG AND ABANDON  REMEDIAL WORK  ALTERING CASING  COMMENCE DRILLING OPNS. PAND A DULL OR ALTER CASING  MULTIPLE COMPL  CASING/CEMENT JOB |                                       |                                      |
|                                                                                                                                                                 |                                       |                                      |
| CLOSED-LOOP SYSTEM                                                                                                                                              |                                       |                                      |
| OTHER:                                                                                                                                                          |                                       | URE TEST-UIC PURPOSES                |
| 13. Describe proposed or completed operations. (Clearly state all pertinent details, and give pertinent dates, including estimated date                         |                                       |                                      |
| of starting any proposed work). SEE RULE 19.15.7.14 NMAC. For Multiple Completions: Attach wellbore diagram of                                                  |                                       |                                      |
| proposed completion or recompletion.                                                                                                                            |                                       |                                      |
|                                                                                                                                                                 |                                       |                                      |
| 04/10/17 - RAN MIT, PRESSURE CASING TO 560#. WITNESSED BY GEORGE BOWER-NMOCD, CHART                                                                             |                                       |                                      |
| ATTACHED.                                                                                                                                                       |                                       |                                      |
|                                                                                                                                                                 |                                       |                                      |
|                                                                                                                                                                 |                                       |                                      |
|                                                                                                                                                                 |                                       |                                      |
|                                                                                                                                                                 |                                       |                                      |
|                                                                                                                                                                 |                                       |                                      |
|                                                                                                                                                                 |                                       |                                      |
|                                                                                                                                                                 |                                       |                                      |
|                                                                                                                                                                 |                                       |                                      |
| Spud Date:                                                                                                                                                      | Rig Release Date:                     |                                      |
| Spud Date.                                                                                                                                                      | Rig Release Date.                     |                                      |
|                                                                                                                                                                 |                                       |                                      |
| I hereby certify that the information above is true and                                                                                                         | complete to the best of my knowledge  | e and belief.                        |
|                                                                                                                                                                 | complete to the cost of my fine wedg  |                                      |
| A a linear                                                                                                                                                      |                                       |                                      |
| SIGNATURE NEW UT MA                                                                                                                                             | TITLE COMPLIANCE COORD                | <u>INATOR</u> <u>DATE 04/25/2017</u> |
| True or mint name I ALID A DINIA                                                                                                                                | E mail addresse Inite Olesse I        | DHONE: 422 (90 5200                  |
| Type or print nameLAURA PINA For State Use Only                                                                                                                 | E-mail address: <u>lpina@legacylp</u> | .com PHONE: <u>432-689-5200</u>      |
| Tot State Use Only                                                                                                                                              |                                       |                                      |
|                                                                                                                                                                 | n 1 st                                |                                      |
| APPROVED BY: Segre Down                                                                                                                                         | TITLE Compliance Of                   | Ficer DATE 5/4/17                    |