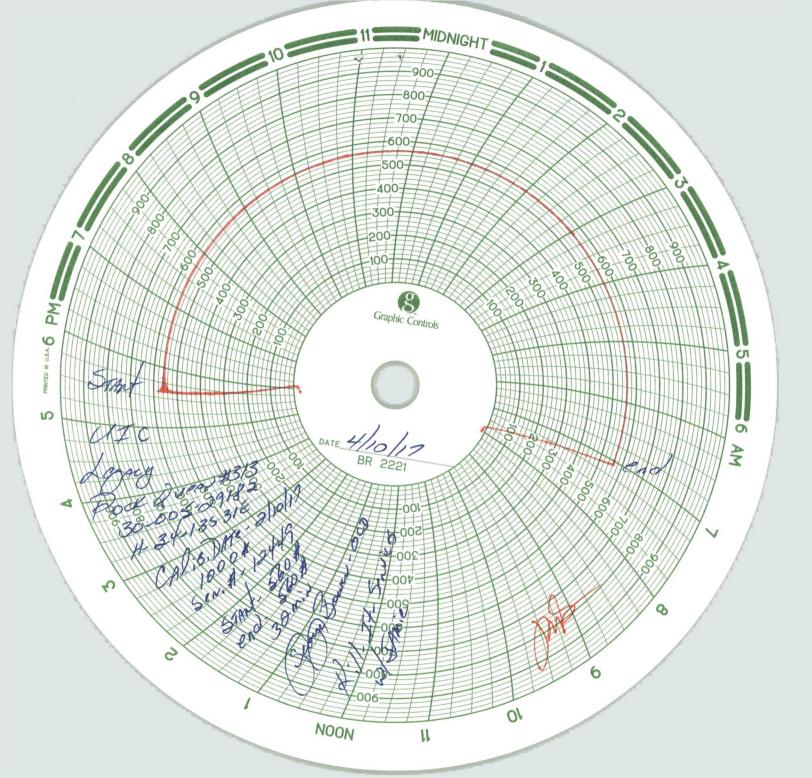

## 04/10/17 – RAN MIT, PRESSURE CASING TO 560#. WITNESSED BY GEORGE BOWER-NMOCD, CHART ATTACHED.

| Spud Date:                                                                                               | Rig Release Date:                          |                            |  |
|----------------------------------------------------------------------------------------------------------|--------------------------------------------|----------------------------|--|
| I hereby certify that the information above is true and complete to the best of my knowledge and belief. |                                            |                            |  |
| SIGNATURE LOUIG TO                                                                                       | TITLE_COMPLIANCE COORDINATOR               | DATE 04/25/2017            |  |
| Type or print nameLAURA PINA                                                                             | E-mail address: <u>_lpina@legacylp.com</u> | PHONE: <u>432-689-5200</u> |  |
| For State Use Only<br>APPROVED BY: Journ<br>Conditions of Approval (if any):                             | TITLE amplisme officer                     | DATE S 4/19                |  |