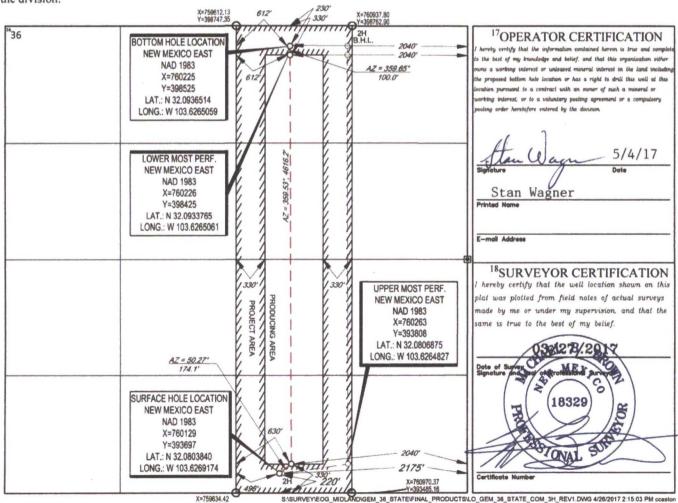

AMENDED REPORT

| WELL  | LOCATION | AND ACRE   | AGE DEDICATION PL  | AT    |
|-------|----------|------------|--------------------|-------|
| TTELL | LOCATION | THIS ACIDE | AGE DEDICATION I E | C B B |

| API Number                 |                        |                     | <sup>2</sup> Pool Code     |                            | <sup>3</sup> Pool Name |                  |               |                        |                          |  |  |  |
|----------------------------|------------------------|---------------------|----------------------------|----------------------------|------------------------|------------------|---------------|------------------------|--------------------------|--|--|--|
| 30-02                      | 5- 47                  | 787                 | 9783                       | 8                          | Jen                    | nings; Bone      | Spring Sha    | ale                    |                          |  |  |  |
| <sup>4</sup> Property Code |                        |                     |                            | <sup>5</sup> Property Name |                        |                  |               |                        | <sup>6</sup> Well Number |  |  |  |
| 313191                     |                        |                     | GEM 36 STATE COM           |                            |                        |                  |               | #3H                    |                          |  |  |  |
| OGRID No.                  |                        |                     | <sup>8</sup> Operator Name |                            |                        |                  |               | <sup>9</sup> Elevation |                          |  |  |  |
| 7377                       |                        | EOG RESOURCES, INC. |                            |                            |                        |                  |               |                        | 3369'                    |  |  |  |
| 10 Surface Location        |                        |                     |                            |                            |                        |                  |               |                        |                          |  |  |  |
| UL or lot no.              | Section                | Township            | Range                      | Lot Idn                    | Feet from the          | North/South line | Feet from the | East/W                 | est line County          |  |  |  |
| 0                          | 36                     | 25-S                | 32-E                       | -                          | 220'                   | SOUTH            | 2175'         | EAST                   | LEA                      |  |  |  |
|                            |                        |                     |                            |                            |                        |                  |               |                        |                          |  |  |  |
| UL or lot no.              | Section                | Township            | Range                      | Lot Idn                    |                        | North/South line | Feet from the |                        | est line County          |  |  |  |
| В                          | 36                     | 25-S                | 32-E                       | -                          | 230'                   | NORTH            | 2040'         | EAST                   | LEA                      |  |  |  |
| 12 Dedicated Acres         | <sup>13</sup> Joint or | Infill 14Co         | nsolidation Cod            | le <sup>15</sup> Ord       | er No.                 |                  |               |                        |                          |  |  |  |
| 160.00                     |                        |                     |                            |                            |                        |                  |               |                        |                          |  |  |  |