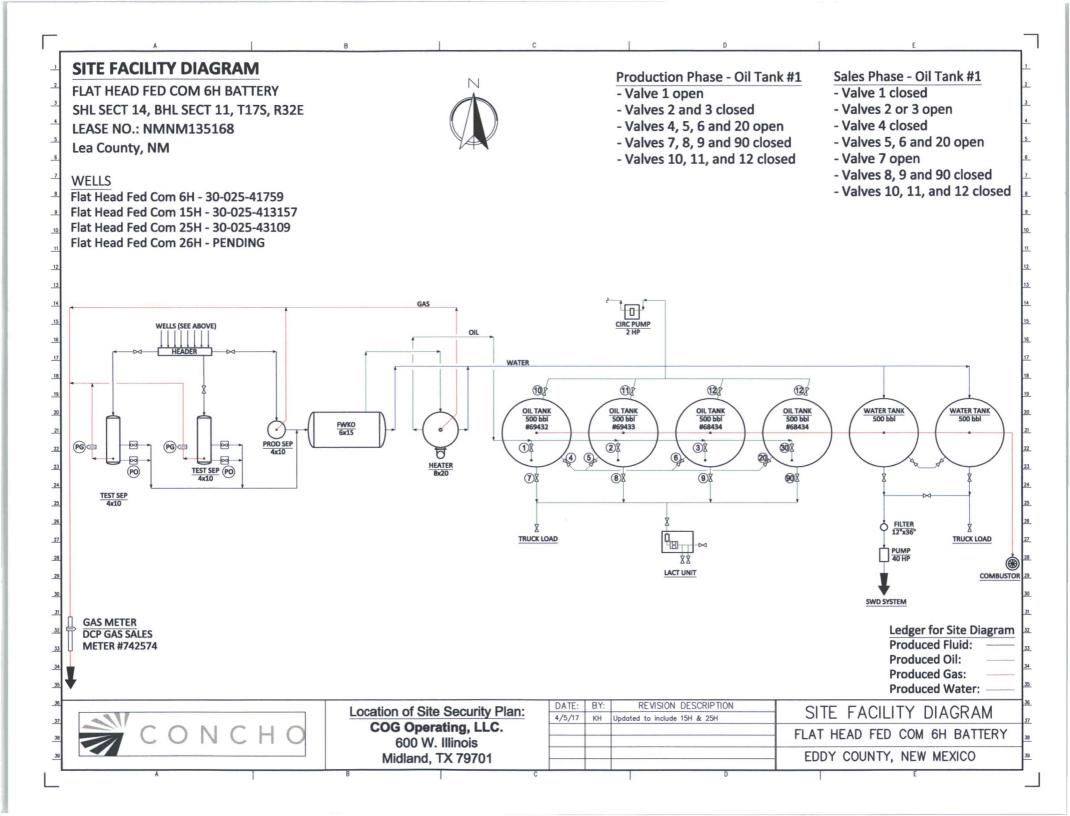

|                                                                                                                                                                                      |                                                                                                                                                                               | the local days in the local day |                                                                       |                 |  |  |  |  |  |  |  |
|--------------------------------------------------------------------------------------------------------------------------------------------------------------------------------------|-------------------------------------------------------------------------------------------------------------------------------------------------------------------------------|---------------------------------|-----------------------------------------------------------------------|-----------------|--|--|--|--|--|--|--|
| 14. Thereby certify that the foregoing is true and correct.<br>Electronic Submission #373792 verified by the BLM Well Information System<br>For COG OPERATING LLC, sent to the Hobbs |                                                                                                                                                                               |                                 |                                                                       |                 |  |  |  |  |  |  |  |
| Name (Printed/Typed)                                                                                                                                                                 | KANICIA CASTILLO                                                                                                                                                              | Title                           | PREPARER                                                              |                 |  |  |  |  |  |  |  |
| Signature                                                                                                                                                                            | (Electronic Submission)                                                                                                                                                       | Date                            | 04/24/2017                                                            |                 |  |  |  |  |  |  |  |
| THIS SPACE FOR FEDERAL OR STATE OFFICE USE                                                                                                                                           |                                                                                                                                                                               |                                 |                                                                       |                 |  |  |  |  |  |  |  |
| certify that the applicant ho                                                                                                                                                        | iny, are attached. Approval of this notice does not warrant or<br>lds legal or equitable title to those rights in the subject lease<br>plicant to conduct operations thereon. | Title                           |                                                                       | Date            |  |  |  |  |  |  |  |
| Title 18 U.S.C. Section 100<br>States any false, fictitious                                                                                                                          | 1 and Title 43 U.S.C. Section 1212, make it a crime for any pe<br>or fraudulent statements or representations as to any matter w                                              | erson kno<br>ithin its j        | wingly and willfully to make to any department or agency urisdiction. | y of the United |  |  |  |  |  |  |  |
| (Instructions on page 2)                                                                                                                                                             |                                                                                                                                                                               |                                 |                                                                       |                 |  |  |  |  |  |  |  |