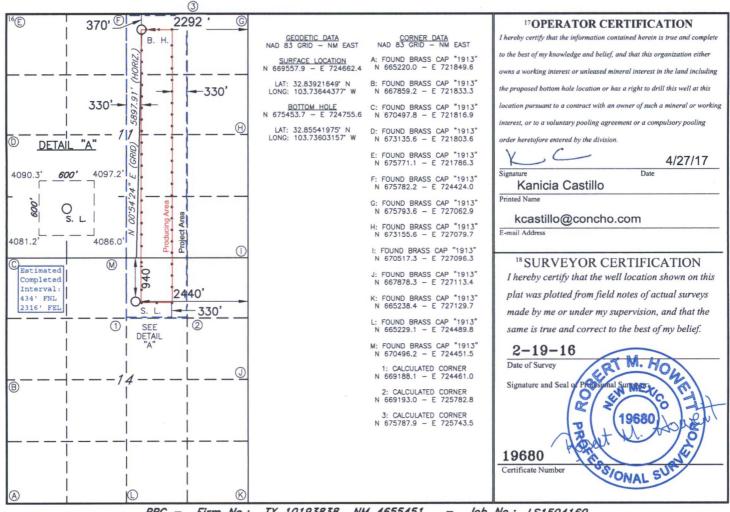

| Phon<br>Distr<br>811 3<br>Phon<br>Distr<br>1000<br>Phon<br>Distr<br>1220 | rict I<br>N. French Dr., Hobb<br>se: (575) 393-6161 Fi<br>se: (575) 748-1283 Fa<br>te: (575) 748-1283 Fa<br>rict III<br>Rio Brazos Road, A:<br>se: (505) 334-6178 Fa<br>rict IV<br>S. St. Francis Dr., Sa<br>se: (505) 476-3460 Fa | ax: (575) 393-(<br>IM 88210<br>x: (575) 748-9<br>ztec, NM 8741<br>x: (505) 334-6<br>unta Fe, NM 87 | 1720<br>0<br>1170<br>17505<br>462 | MAY O                                            | 2017<br>ENE                     | rals & Natu<br>CONSERV<br>1220 Sout<br>Santa Fe | New Mexico<br>Iral Resources De<br>ATION DIVISIO<br>h St. Francis Dr.<br>, NM 87505<br>CREAGE DEDIO | DN            |         | omit one                               | Form Convised August 1, 2<br>e copy to appropri<br>District Of<br>MENDED REPO | 2011<br>riate<br>ffice |
|--------------------------------------------------------------------------|------------------------------------------------------------------------------------------------------------------------------------------------------------------------------------------------------------------------------------|----------------------------------------------------------------------------------------------------|-----------------------------------|--------------------------------------------------|---------------------------------|-------------------------------------------------|-----------------------------------------------------------------------------------------------------|---------------|---------|----------------------------------------|-------------------------------------------------------------------------------|------------------------|
| [                                                                        | <sup>1</sup> API Number<br>30-025-43157                                                                                                                                                                                            |                                                                                                    |                                   |                                                  | <sup>2</sup> Pool Code<br>44500 |                                                 | <sup>3 Pool Name</sup><br>Maljamar; Yeso, West                                                      |               |         |                                        |                                                                               | ٦                      |
|                                                                          | <sup>4</sup> Property Code<br>40481                                                                                                                                                                                                |                                                                                                    |                                   |                                                  | FLAT                            | 5 Propert                                       |                                                                                                     |               |         | <sup>6</sup> Well Number<br>15H        |                                                                               |                        |
|                                                                          | <sup>7</sup> OGRID NO.<br>229137                                                                                                                                                                                                   |                                                                                                    |                                   | <sup>8</sup> Operator Name<br>COG OPERATING, LLC |                                 |                                                 |                                                                                                     |               |         | <sup>9</sup> Elevation<br><b>4088'</b> |                                                                               |                        |
| <sup>10</sup> Surface Location                                           |                                                                                                                                                                                                                                    |                                                                                                    |                                   |                                                  |                                 |                                                 |                                                                                                     |               |         |                                        |                                                                               |                        |
|                                                                          | UL or lot no.                                                                                                                                                                                                                      | Section                                                                                            | Township                          | Range                                            | Lot Idn                         | Feet from the                                   | e North/South line                                                                                  | Feet From the | East/We | st line                                | County                                                                        | 1                      |
|                                                                          | В                                                                                                                                                                                                                                  | 14                                                                                                 | 17S                               | 32E                                              |                                 | 940                                             | NORTH                                                                                               | 2440          | EAS     | ST                                     | LEA                                                                           | 1                      |
| <sup>11</sup> Bottom Hole Location If Different From Surface             |                                                                                                                                                                                                                                    |                                                                                                    |                                   |                                                  |                                 |                                                 |                                                                                                     |               |         |                                        |                                                                               |                        |
| [                                                                        | UL or lot no.                                                                                                                                                                                                                      | Section                                                                                            | Township                          | Range                                            | Lot Idn                         | Feet from the                                   | e North/South line                                                                                  | Feet from the | East/We | st line                                | County                                                                        | 7                      |
|                                                                          | B                                                                                                                                                                                                                                  | B 11 17S                                                                                           |                                   | 32E                                              |                                 | 370                                             | NORTH                                                                                               | 2292          | EAST    |                                        | LEA                                                                           |                        |