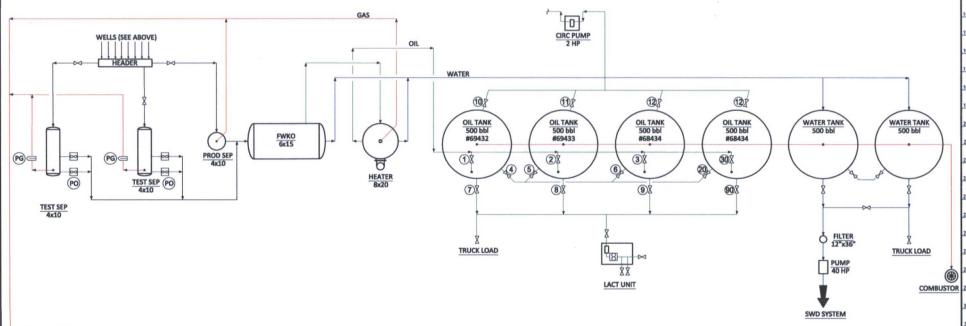

matter   | wingly an<br>within its | d willfully<br>jurisdiction          | to make to any do         | epartment or a  | gency                |  |

#### SITE FACILITY DIAGRAM

FLAT HEAD FED COM 6H BATTERY SHL SECT 14, BHL SECT 11, T17S, R32E LEASE NO.: NMNM135168

Lea County, NM

#### **WELLS**

Flat Head Fed Com 6H - 30-025-41759 Flat Head Fed Com 15H - 30-025-413157 Flat Head Fed Com 25H - 30-025-43109 Flat Head Fed Com 26H - PENDING



### Production Phase - Oil Tank #1

- Valve 1 open
- Valves 2 and 3 closed
- Valves 4, 5, 6 and 20 open
- Valves 7, 8, 9 and 90 closed
- Valves 10, 11, and 12 closed

#### Sales Phase - Oil Tank #1

- Valve 1 closed
- Valves 2 or 3 open
- Valve 4 closed
- Valves 5, 6 and 20 open
- Valve 7 open
- Valves 8, 9 and 90 closed
- Valves 10, 11, and 12 closed



GAS METER DCP GAS SALES METER #742574

Ledger for Site Diagram
Produced Fluid:
Produced Oil:

Produced Oil: Produced Gas:

Produced Water: -



Location of Site Security Plan:
COG Operating, LLC.
600 W. Illinois
Midland, TX 79701

| DATE:<br>4/5/17 | BY: | REVISION DESCRIPTION Updated to include 15H & 25H | SITE FACILITY DIAGRAM        |
|-----------------|-----|---------------------------------------------------|------------------------------|
|                 |     |                                                   | FLAT HEAD FED COM 6H BATTERY |
|                 |     |                                                   | EDDY COUNTY, NEW MEXICO      |

Form 3160-5 (June 2015)

# UNITED STATES DEPARTMENT OF THE INTERIOR BUREAU OF LAND MANAGEMENT

FORM APPROVED OMB NO. 1004-0137 Exp