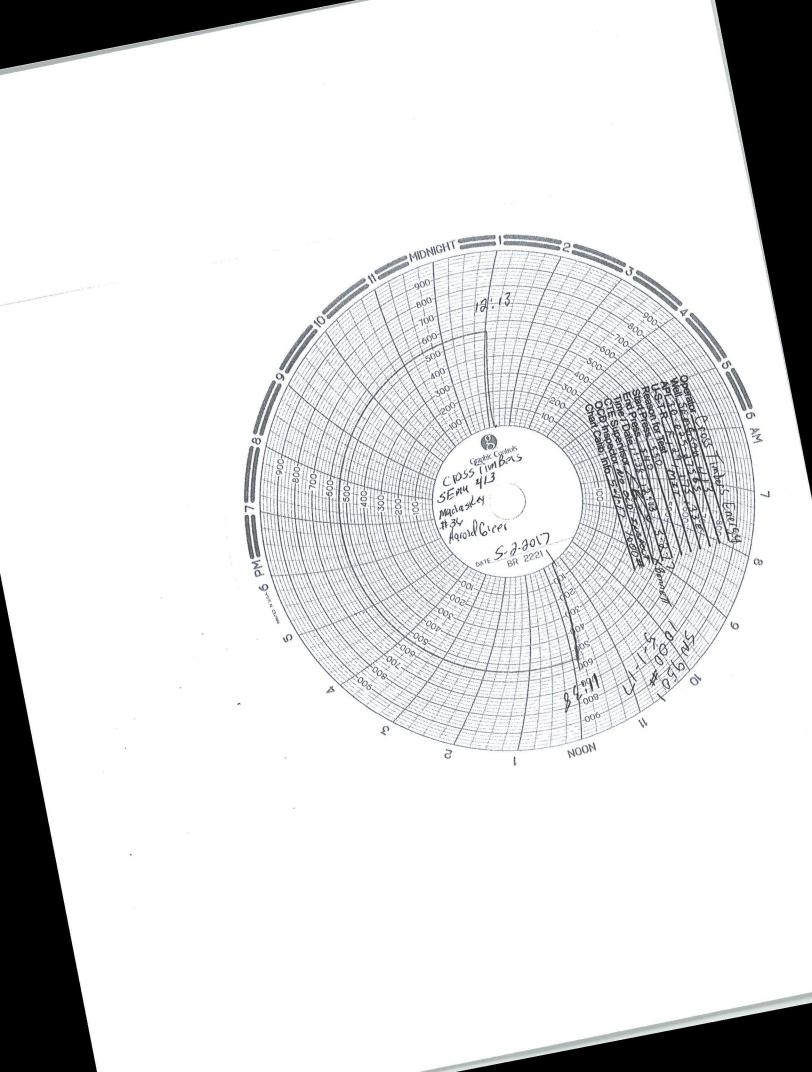

| Submit 1 Copy To Appropriate District State of New Mexic                                                                                                                                                                                                                   | ico Form C-103                                                                                                                                                                                                                                                                                                                                                                                                                                                                                                                                                                                                                                                                                       |  |
|----------------------------------------------------------------------------------------------------------------------------------------------------------------------------------------------------------------------------------------------------------------------------|------------------------------------------------------------------------------------------------------------------------------------------------------------------------------------------------------------------------------------------------------------------------------------------------------------------------------------------------------------------------------------------------------------------------------------------------------------------------------------------------------------------------------------------------------------------------------------------------------------------------------------------------------------------------------------------------------|--|
| Office<br><u>District I</u> – (575) 393-6161 Energy, Minerals and Natura                                                                                                                                                                                                   | Resources Revised July 18, 2013                                                                                                                                                                                                                                                                                                                                                                                                                                                                                                                                                                                                                                                                      |  |
| 1625 N. French Dr., Hobbs, NM 88240<br><u>District II</u> – (575) 748-1283                                                                                                                                                                                                 | WELL API NO.<br>30-025-27565                                                                                                                                                                                                                                                                                                                                                                                                                                                                                                                                                                                                                                                                         |  |
| <u>District III</u> – (575) 746-1263<br>811 S. First St., Artesia, NM 88210 <b>HOBBS (DCD</b> NSERVATION D<br><u>District III</u> – (505) 334-6178<br>1220 South St. Franc                                                                                                 | 5. Indicate Type of Lease                                                                                                                                                                                                                                                                                                                                                                                                                                                                                                                                                                                                                                                                            |  |
| 1000 Rio Brazos Rd., Aztec, NM 87410<br>District IV – (505) 476-3460 MAY 08 2017 Santa Fe, NM 875                                                                                                                                                                          |                                                                                                                                                                                                                                                                                                                                                                                                                                                                                                                                                                                                                                                                                                      |  |
| 1220 S. St. Francis Dr., Santa Fe, NM                                                                                                                                                                                                                                      | B-2229                                                                                                                                                                                                                                                                                                                                                                                                                                                                                                                                                                                                                                                                                               |  |
| SUNDRY RECEIND REPORTS ON WELLS                                                                                                                                                                                                                                            | 7. Lease Name or Unit Agreement Name                                                                                                                                                                                                                                                                                                                                                                                                                                                                                                                                                                                                                                                                 |  |
| (DO NOT USE THIS FORM FOR PROPOSALS TO DRILL OR TO DEEPEN OR PLUG                                                                                                                                                                                                          | BACK TO A                                                                                                                                                                                                                                                                                                                                                                                                                                                                                                                                                                                                                                                                                            |  |
| DIFFERENT RESERVOIR. USE "APPLICATION FOR PERMIT" (FORM C-101) FOR PROPOSALS.)                                                                                                                                                                                             |                                                                                                                                                                                                                                                                                                                                                                                                                                                                                                                                                                                                                                                                                                      |  |
| 1. Type of Well: Oil Well X     Gas Well Other       2. Name of Operator                                                                                                                                                                                                   | 8. Weil Nulliber 413                                                                                                                                                                                                                                                                                                                                                                                                                                                                                                                                                                                                                                                                                 |  |
| CROSS TIMBERS ENERGY, LLC                                                                                                                                                                                                                                                  | 9. OGRID Number 298299                                                                                                                                                                                                                                                                                                                                                                                                                                                                                                                                                                                                                                                                               |  |
| 3. Address of Operator<br>400 W 7TH ST, FORT WORTH, TX 76102                                                                                                                                                                                                               | 10. Pool name or Wildcat                                                                                                                                                                                                                                                                                                                                                                                                                                                                                                                                                                                                                                                                             |  |
| 4. Well Location                                                                                                                                                                                                                                                           | MALJAMAR; GRAYBURG-SAN ANDRES                                                                                                                                                                                                                                                                                                                                                                                                                                                                                                                                                                                                                                                                        |  |
| Unit Letter F : 1485 feet from the N                                                                                                                                                                                                                                       | line and 2400 feet from the W line                                                                                                                                                                                                                                                                                                                                                                                                                                                                                                                                                                                                                                                                   |  |
| Section 29 Township 17S Range 33-E NMPM County LEA                                                                                                                                                                                                                         |                                                                                                                                                                                                                                                                                                                                                                                                                                                                                                                                                                                                                                                                                                      |  |
| 11. Elevation (Show whether DR, R                                                                                                                                                                                                                                          | KB, RT, GR, etc.)                                                                                                                                                                                                                                                                                                                                                                                                                                                                                                                                                                                                                                                                                    |  |
| 4092 GR                                                                                                                                                                                                                                                                    |                                                                                                                                                                                                                                                                                                                                                                                                                                                                                                                                                                                                                                                                                                      |  |
| 12. Check Appropriate Box to Indicate Nat                                                                                                                                                                                                                                  | ure of Notice, Report or Other Data                                                                                                                                                                                                                                                                                                                                                                                                                                                                                                                                                                                                                                                                  |  |
| NOTICE OF INTENTION TO: SUBSEQUENT REPORT OF:                                                                                                                                                                                                                              |                                                                                                                                                                                                                                                                                                                                                                                                                                                                                                                                                                                                                                                                                                      |  |
| PERFORM REMEDIAL WORK PLUG AND ABANDON REMEDIAL WORK ALTERING CASING                                                                                                                                                                                                       |                                                                                                                                                                                                                                                                                                                                                                                                                                                                                                                                                                                                                                                                                                      |  |
|                                                                                                                                                                                                                                                                            |                                                                                                                                                                                                                                                                                                                                                                                                                                                                                                                                                                                                                                                                                                      |  |
| PULL OR ALTER CASING     MULTIPLE COMPL     0       DOWNHOLE COMMINGLE     0                                                                                                                                                                                               | CASING/CEMENT JOB                                                                                                                                                                                                                                                                                                                                                                                                                                                                                                                                                                                                                                                                                    |  |
| CLOSED-LOOP SYSTEM                                                                                                                                                                                                                                                         |                                                                                                                                                                                                                                                                                                                                                                                                                                                                                                                                                                                                                                                                                                      |  |
|                                                                                                                                                                                                                                                                            | DTHER: 5 YR TA EXT                                                                                                                                                                                                                                                                                                                                                                                                                                                                                                                                                                                                                                                                                   |  |
| <ol> <li>Describe proposed or completed operations. (Clearly state all pertinent details, and give pertinent dates, including estimated date<br/>of starting any proposed work). SEE RULE 19.15.7.14 NMAC. For Multiple Completions: Attach wellbore diagram of</li> </ol> |                                                                                                                                                                                                                                                                                                                                                                                                                                                                                                                                                                                                                                                                                                      |  |
| proposed completion or recompletion.                                                                                                                                                                                                                                       |                                                                                                                                                                                                                                                                                                                                                                                                                                                                                                                                                                                                                                                                                                      |  |
| 05/01/2017                                                                                                                                                                                                                                                                 |                                                                                                                                                                                                                                                                                                                                                                                                                                                                                                                                                                                                                                                                                                      |  |
| 05/01/2017<br>MIT START PRESSURE 550, END PRESSURE 540                                                                                                                                                                                                                     |                                                                                                                                                                                                                                                                                                                                                                                                                                                                                                                                                                                                                                                                                                      |  |
| CHART ATTACHED                                                                                                                                                                                                                                                             |                                                                                                                                                                                                                                                                                                                                                                                                                                                                                                                                                                                                                                                                                                      |  |
|                                                                                                                                                                                                                                                                            |                                                                                                                                                                                                                                                                                                                                                                                                                                                                                                                                                                                                                                                                                                      |  |
| This Approval of Temporary<br>Abandonment Expires 52 2020                                                                                                                                                                                                                  |                                                                                                                                                                                                                                                                                                                                                                                                                                                                                                                                                                                                                                                                                                      |  |
| Abandonment Expires 3 A                                                                                                                                                                                                                                                    |                                                                                                                                                                                                                                                                                                                                                                                                                                                                                                                                                                                                                                                                                                      |  |
|                                                                                                                                                                                                                                                                            |                                                                                                                                                                                                                                                                                                                                                                                                                                                                                                                                                                                                                                                                                                      |  |
|                                                                                                                                                                                                                                                                            |                                                                                                                                                                                                                                                                                                                                                                                                                                                                                                                                                                                                                                                                                                      |  |
|                                                                                                                                                                                                                                                                            | Franciscus and a second s |  |
| Spud Date: Rig Release Date:                                                                                                                                                                                                                                               |                                                                                                                                                                                                                                                                                                                                                                                                                                                                                                                                                                                                                                                                                                      |  |
|                                                                                                                                                                                                                                                                            |                                                                                                                                                                                                                                                                                                                                                                                                                                                                                                                                                                                                                                                                                                      |  |
| I handles coutify that the information share is two and a number to the hart                                                                                                                                                                                               | of www.hurowlades.co.d.haliaf                                                                                                                                                                                                                                                                                                                                                                                                                                                                                                                                                                                                                                                                        |  |
| I hereby certify that the information above is true and complete to the best of my knowledge and belief.                                                                                                                                                                   |                                                                                                                                                                                                                                                                                                                                                                                                                                                                                                                                                                                                                                                                                                      |  |
| SIGNATURE CMULE Black TITLE REGULATORY TECH DATE 5/5/2017                                                                                                                                                                                                                  |                                                                                                                                                                                                                                                                                                                                                                                                                                                                                                                                                                                                                                                                                                      |  |
| Type or print name _CONNIE BLAYLOCK E-mail address: cblaylock@mspartners.com PHONE: 817-334-7882                                                                                                                                                                           |                                                                                                                                                                                                                                                                                                                                                                                                                                                                                                                                                                                                                                                                                                      |  |
| For State Use Only                                                                                                                                                                                                                                                         |                                                                                                                                                                                                                                                                                                                                                                                                                                                                                                                                                                                                                                                                                                      |  |
| APPROVED BY: Maley Strown TITLE AO/II DATE 5/8/2017                                                                                                                                                                                                                        |                                                                                                                                                                                                                                                                                                                                                                                                                                                                                                                                                                                                                                                                                                      |  |
| Conditions of Approval (if any):                                                                                                                                                                                                                                           |                                                                                                                                                                                                                                                                                                                                                                                                                                                                                                                                                                                                                                                                                                      |  |
| 0                                                                                                                                                                                                                                                                          |                                                                                                                                                                                                                                                                                                                                                                                                                                                                                                                                                                                                                                                                                                      |  |
| RBOMS-CHA                                                                                                                                                                                                                                                                  | HET-V                                                                                                                                                                                                                                                                                                                                                                                                                                                                                                                                                                                                                                                                                                |  |
|                                                                                                                                                                                                                                                                            |                                                                                                                                                                                                                                                                                                                                                                                                                                                                                                                                                                                                                                                                                                      |  |