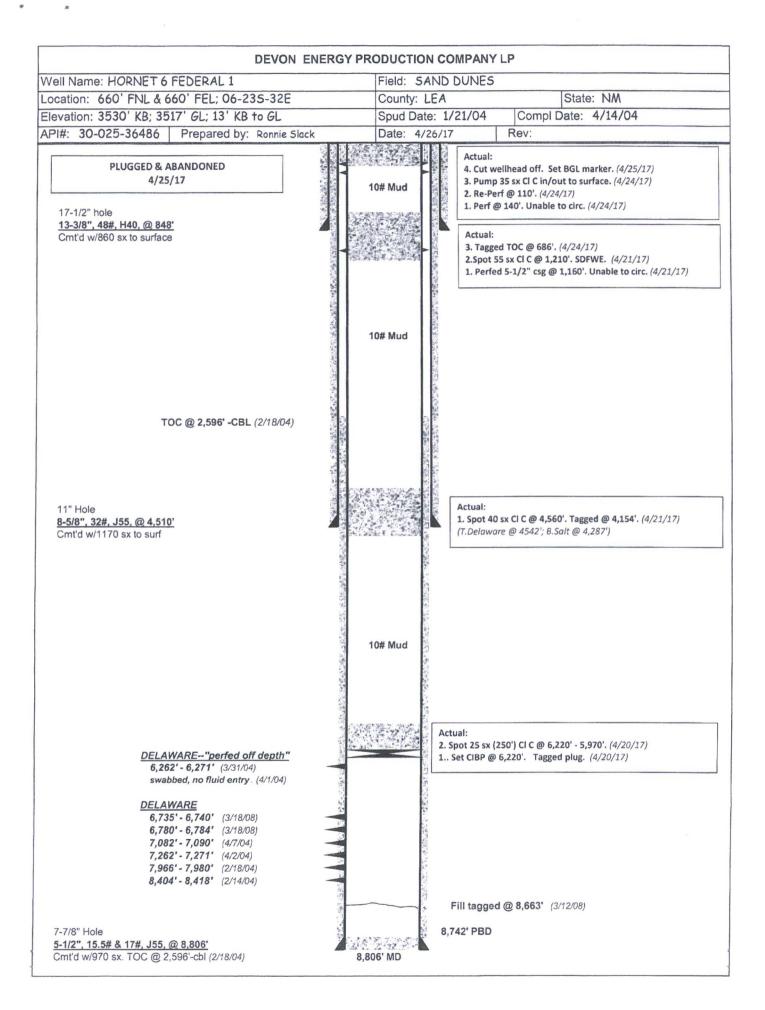

| ><br>Form 3160-5<br>(June 2015)                                                                                                                                                                                                                                                                                                                          | UNITED STATES<br>PARTMENT OF THE D                                                                                                                             |                                                  | OCD Hobb                                                    | os                                                                  |                                            | FORM APPRO<br>OMB NO. 1004             | -0137           |  |
|----------------------------------------------------------------------------------------------------------------------------------------------------------------------------------------------------------------------------------------------------------------------------------------------------------------------------------------------------------|----------------------------------------------------------------------------------------------------------------------------------------------------------------|--------------------------------------------------|-------------------------------------------------------------|---------------------------------------------------------------------|--------------------------------------------|----------------------------------------|-----------------|--|
| BI                                                                                                                                                                                                                                                                                                                                                       | JREAU OF LAND MANA                                                                                                                                             | GEMENT                                           |                                                             |                                                                     | I<br>5. Lease Ser                          | Expires: January 3<br>ial No.<br>33004 | 31, 2018        |  |
| Do not use thi                                                                                                                                                                                                                                                                                                                                           | NOTICES AND REPO<br>is form for proposals to<br>II. Use form 3160-3 (AP                                                                                        | drill or to re-                                  | enter an MAY                                                | 0 8 2017                                                            |                                            | Allottee or Tribe                      | Name            |  |
|                                                                                                                                                                                                                                                                                                                                                          |                                                                                                                                                                |                                                  | REN                                                         | 2017                                                                | 7 If Unit or                               | CA/Agreement,                          | Name and/or No  |  |
|                                                                                                                                                                                                                                                                                                                                                          | <b>TRIPLICATE - Other ins</b>                                                                                                                                  | tructions on                                     | page 2                                                      | EIVED                                                               |                                            |                                        | Name and/or No. |  |
| 1. Type of Well       ☑ Oil Well       ☑ Gas Well       ☑ Other                                                                                                                                                                                                                                                                                          |                                                                                                                                                                |                                                  |                                                             |                                                                     | 8. Well Name and No.<br>HORNET 6 FEDERAL 1 |                                        |                 |  |
| 2. Name of Operator<br>DEVON ENERGY PRODUCTION CO EPMail: ronnie.slack@dvn.com                                                                                                                                                                                                                                                                           |                                                                                                                                                                |                                                  |                                                             |                                                                     | 30-025-36486                               |                                        |                 |  |
| 3a. Address<br>333 WEST SHERIDAN AVEN<br>OKLAHOMA CITY, OK 73102                                                                                                                                                                                                                                                                                         | 3b. Phone No. (include area code)<br>Ph: 405.552.4615                                                                                                          |                                                  |                                                             | 10. Field and Pool or Exploratory Area<br>LIVINGSTON RIDGE;DELAWARE |                                            |                                        |                 |  |
| 4. Location of Well (Footage, Sec., T                                                                                                                                                                                                                                                                                                                    |                                                                                                                                                                | 11. County or Parish, State                      |                                                             |                                                                     |                                            |                                        |                 |  |
| Sec 6 T23S R32E 660FNL 66<br>32.338830 N Lat, 103.707460                                                                                                                                                                                                                                                                                                 |                                                                                                                                                                |                                                  | LEA COUNTY, NM                                              |                                                                     |                                            |                                        |                 |  |
| 12. CHECK THE AI                                                                                                                                                                                                                                                                                                                                         | PPROPRIATE BOX(ES)                                                                                                                                             | TO INDICA                                        | TE NATURE (                                                 | OF NOTICE,                                                          | REPORT,                                    | OR OTHER I                             | DATA            |  |
| TYPE OF SUBMISSION                                                                                                                                                                                                                                                                                                                                       | TYPE OF ACTION                                                                                                                                                 |                                                  |                                                             |                                                                     |                                            |                                        |                 |  |
| □ Notice of Intent                                                                                                                                                                                                                                                                                                                                       | □ Acidize                                                                                                                                                      | Dee                                              |                                                             | -                                                                   | tion (Start/J                              | INT TO I                               | PA              |  |
| Subsequent Report                                                                                                                                                                                                                                                                                                                                        | Alter Casing                                                                                                                                                   |                                                  | Iraulic Fracturing                                          |                                                                     | Reclamation                                |                                        | P&A NR          |  |
| ☐ Final Abandonment Notice                                                                                                                                                                                                                                                                                                                               |                                                                                                                                                                |                                                  | <ul><li>New Construction</li><li>Plug and Abandon</li></ul> |                                                                     | □ Recomplete P&A R                         |                                        | PM X            |  |
|                                                                                                                                                                                                                                                                                                                                                          | Convert to Injection                                                                                                                                           |                                                  | Plug Back                                                   |                                                                     | U Water Disposal                           |                                        |                 |  |
| <ol> <li>4/18/17MIRU P&amp;A UNIT.</li> <li>POOH w/rod pump and 2-7</li> <li>Set CIBP @ 6,220'. Tagged 500 psi. Ok.</li> <li>Spot 25 sx (250') Cl C @ 6, 5. Spot 40 sx Cl C @ 4,560'.</li> <li>Perfed 5-1/2" casing @ 1,1</li> <li>Perfed 5-1/2" casing @ 140 surface.</li> <li>8. 4/25/17-Cut wellhead off 3 Wellbore plugged &amp; abandone</li> </ol> | d plug @ 6,220'. Circulate<br>220' - 5,970'.<br>Fagged TOC @ 4,154'.<br>60'. Unable to circulate. S<br>'. Unable to circulate. Re<br>' below ground level. Set | ed hole w/10#<br>Spot 55 sx Cl<br>e-perf @ 110'. | C @ 1,210'. Ta<br>Pumped 35 sx                              | gged TOC @<br>CI C in/out to                                        | ) 686'.<br>RE(                             | CLAMA                                  | FION            |  |
|                                                                                                                                                                                                                                                                                                                                                          |                                                                                                                                                                |                                                  |                                                             |                                                                     | DUE                                        | 10-25                                  |                 |  |
| 14. I hereby certify that the foregoing is                                                                                                                                                                                                                                                                                                               | true and correct.<br>Electronic Submission #<br>For DEVON ENEI<br>Committed to AFMSS for                                                                       | RGY PRODUC                                       | TION CO LP, set                                             | nt to the Hobl                                                      | os                                         |                                        |                 |  |
| Name(Printed/Typed) RONNIE                                                                                                                                                                                                                                                                                                                               | Title PRODUCTION TECHNOLOGIST                                                                                                                                  |                                                  |                                                             |                                                                     |                                            |                                        |                 |  |
| Signature (Electronic S                                                                                                                                                                                                                                                                                                                                  | Signature (Electronic Submission) Date 04/26/2017                                                                                                              |                                                  |                                                             |                                                                     |                                            |                                        |                 |  |
| Accepted for king                                                                                                                                                                                                                                                                                                                                        | THIS SPACE FO                                                                                                                                                  | OR FEDER                                         | L OR STATE                                                  | OFFICE U                                                            | SE                                         |                                        |                 |  |
| Approved By Jame                                                                                                                                                                                                                                                                                                                                         | P. Pouro                                                                                                                                                       | ,                                                | Title <b>C</b>                                              | TAGT                                                                |                                            |                                        | 5.2-17<br>Date  |  |
| Conditions of approval, if any, are attache<br>certify that the applicant holds legal or equ<br>which would entitle the applicant to condu                                                                                                                                                                                                               | itable title to those rights in th                                                                                                                             | s not warrant or<br>e subject lease              |                                                             | FO                                                                  |                                            |                                        |                 |  |
| Fitle 18 U.S.C. Section 1001 and Title 43<br>States my fake, fictitious or fraudulent                                                                                                                                                                                                                                                                    | U.S.C. Section 1212, make it a                                                                                                                                 |                                                  |                                                             |                                                                     | ake to any dep                             | partment or agency                     | y of the United |  |
| (Instructions on page 2) ** OPERA1                                                                                                                                                                                                                                                                                                                       | OR-SUBMITTED ** C                                                                                                                                              | PERATOR                                          | SUBMITTED                                                   | ** OPERA1                                                           | OR-SUB                                     | /ITTED **                              |                 |  |
|                                                                                                                                                                                                                                                                                                                                                          |                                                                                                                                                                |                                                  |                                                             |                                                                     |                                            |                                        |                 |  |
|                                                                                                                                                                                                                                                                                                                                                          |                                                                                                                                                                |                                                  |                                                             | Mw/o                                                                | CD O                                       | DRD ON                                 | 17              |  |