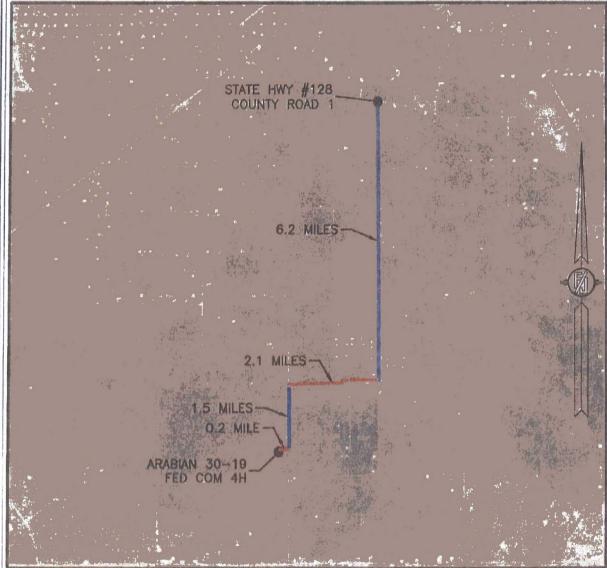

MAY 4, 2016

SURVEY NO. 3987A

MADRON SURVEYING, INC. 301 SOUTH CANAL CARLSBAD, NEW MEXICO

SECTION 30, TOWNSHIP 25 SOUTH, RANGE 32 EAST, N.M.P.M.

LEA COUNTY, STATE OF NEW MEXICO

VICINITY MAP

DISTANCES IN MILES

NOT TO SCALE

DIRECTIONS TO LOCATION
FROM THE INTERSECTION OF STATE HWY #128 & ORLA HWY
(COUNTY ROAD #1) GO SOUTH ON ORLA HWY APPROX. 6.2
MILES TO MONSANTO ROAD, TURN RIGHT (WEST) ON MONSANTO
ROAD GO APPROX 2.1 MILES TO A "T" INTERSECTION, TURN
LEFT (SOUTH) ON LEASE ROAD GO APPROX 1.5 MILES TO A
ROAD LATH ON RIGHT (WEST) FOLLOW ROAD LATHS APPROX
D.2 MILE TO LOCATION ON LEFT (SOUTH) OF ROAD LATHS.