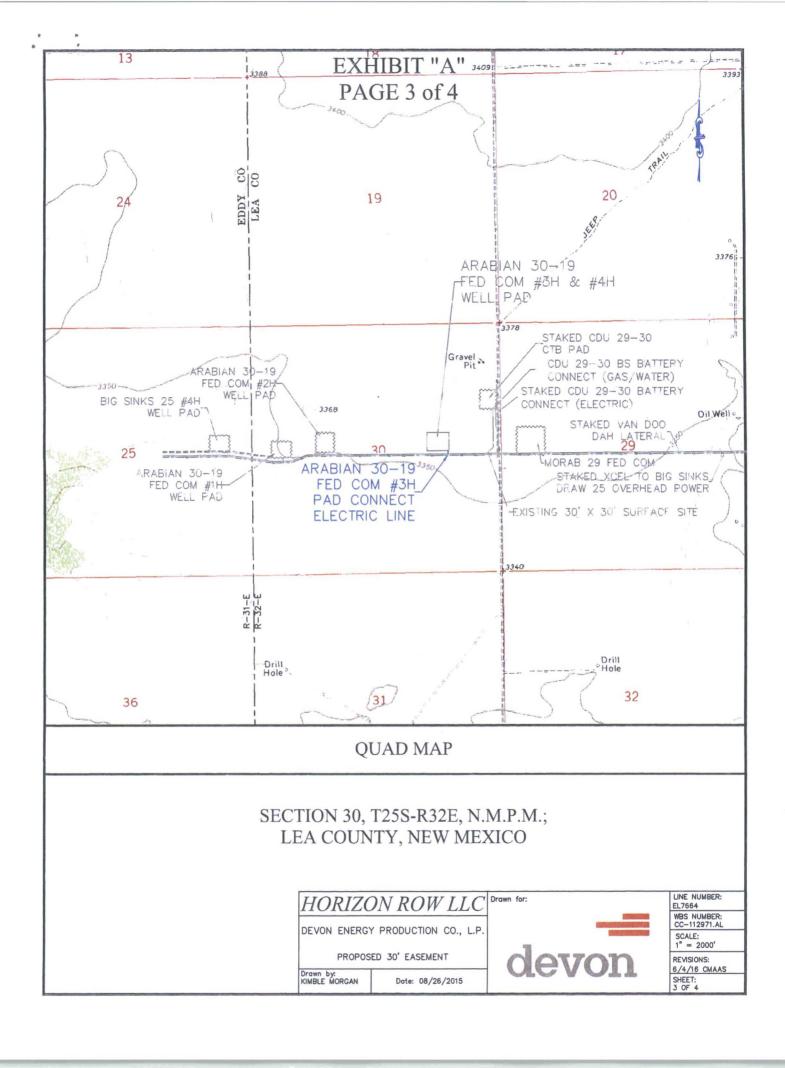

B.L. Laman

PLS# 22404

Date Signed: 06/08/2016

Horizon Row, LLC

571 State Street, Jasper, Tx (409) 202-5111

Employee of Horizon Row, LLC

COTTON DRAW 29-30 BS CENTRAL TANK BATTERY

DEVON ENERGY PRODUCTION COMPANY, L.P. IN THE NE/4 SE/4 NE/4 OF SECTION 30, TOWNSHIP 25 SOUTH, RANGE 32 EAST, N.M.P.M.
LEA COUNTY, STATE OF NEW MEXICO

#### DESCRIPTION

A CERTAIN PIECE OR PARCEL OF LAND AND REAL ESTATE LYING IN BUREAU OF LAND MANAGEMENT LAND IN THE NE/4 SE/4 NE/4 OF SECTION 30, TOWNSHIP 25 SOUTH, RANGE 32 EAST, N.M.P.M., LEA COUNTY, NEW MEXICO.

BEGINNING AT THE NORTHEAST CORNER OF THE PARCEL, WHENCE THE NORTHEAST CORNER OF SECTION 30, TOWNSHIP 25 SOUTH, RANGE 32 EAST, N.M.P.M. BEARS NOZ'16'56'E, A DISTANCE OF 1352.32 FEET; THENCE SOO'00'05"E A DISTANCE OF 400.13 FEET TO THE SOUTHEAST CORNER OF THE PARCEL; THENCE NB9'59'49"W A DISTANCE OF 350.09 FEET TO THE SOUTHWEST CORNER OF THE PARCEL; THENCE NOO'00'11"W A DISTANCE OF 400.12 FEET TO THE NORTHWEST CORNER OF THE PARCEL; THENCE S89'59'52"E A DISTANCE OF 350.10 FEET TO THE NORTHEAST CORNER OF THE PARCEL, THE POINT OF BEGINNING; CONTAINING 3.216 ACRES MORE OR LESS.