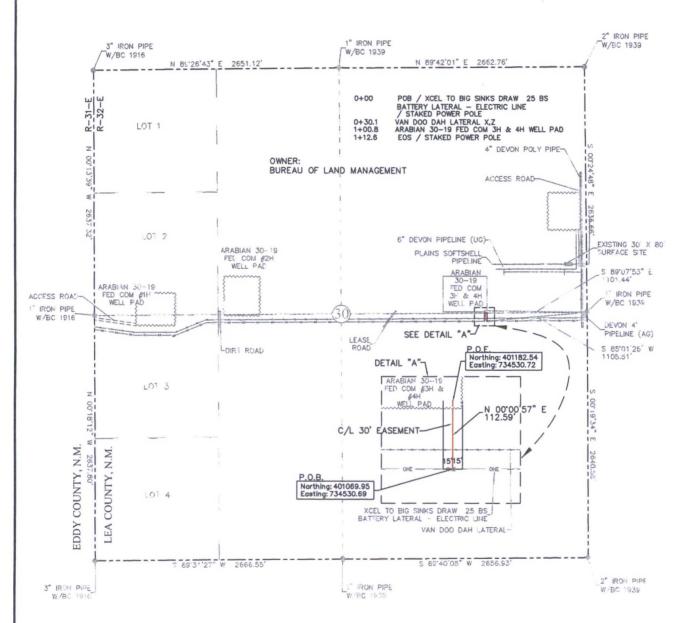

## EXHIBIT "A" ELECTRIC LINE PLAT PAGE 1 of 4 SECTION 30, T25S-R32E, N.M.P.M. LEA COUNTY, NEW MEXICO

SEE THE ATTACHED LEGAL DESCRIPTION

Note: All bearings recited herein are based on the New Mexico State Plane Coordinate System, NAD 83, New Mexico East Zone 3001, US Survey Feet, all distances are grid. TOTAL 30' EASEMENT AREA = 0.078 ACRE(S) TOTAL 112.59' FEET OR 6.82 RODS

#### 30' EASEMENT DESCRIPTION:

BEING an easement thirty (30) feet in width lying fifteen (15) feet on the right side and fifteen (15) feet on the left side of the survey centerline described below, being out of southeast quarter and the northeast quarter of Section 30, Township 25 South, Range 32 East, N.M.P.M., Lea County, New Mexico, and being out of a parcel of land owned by the Bureau of Land Management. Said centerline of easement being more particularly described as follows:

Commencing from a 1" iron pipe w/ BC 1939 found for the east quarter corner of Section 30, T25S-R32E, N.M.P.M., Lea County, New Mexico;

Thence S 85°01'26" W a distance of 1105.51' to the Point of Beginning of this easement having coordinates of Northing=401069.95, Easting=734530.69 feet and continuing the following course;

Thence N 00°00'57" E a distance of 112.59' to the **Point of Ending** having coordinates of Northing=401182.54, Easting=734530.72 feet, from said point a 1" iron pipe w/BC 1939 for the east quarter corner of Section 30, T25S-R32E, bears S 89°07'53" E a distance of 1101.44', covering 112.59' or 6.82 rods, having a total area of 0.078 acres.