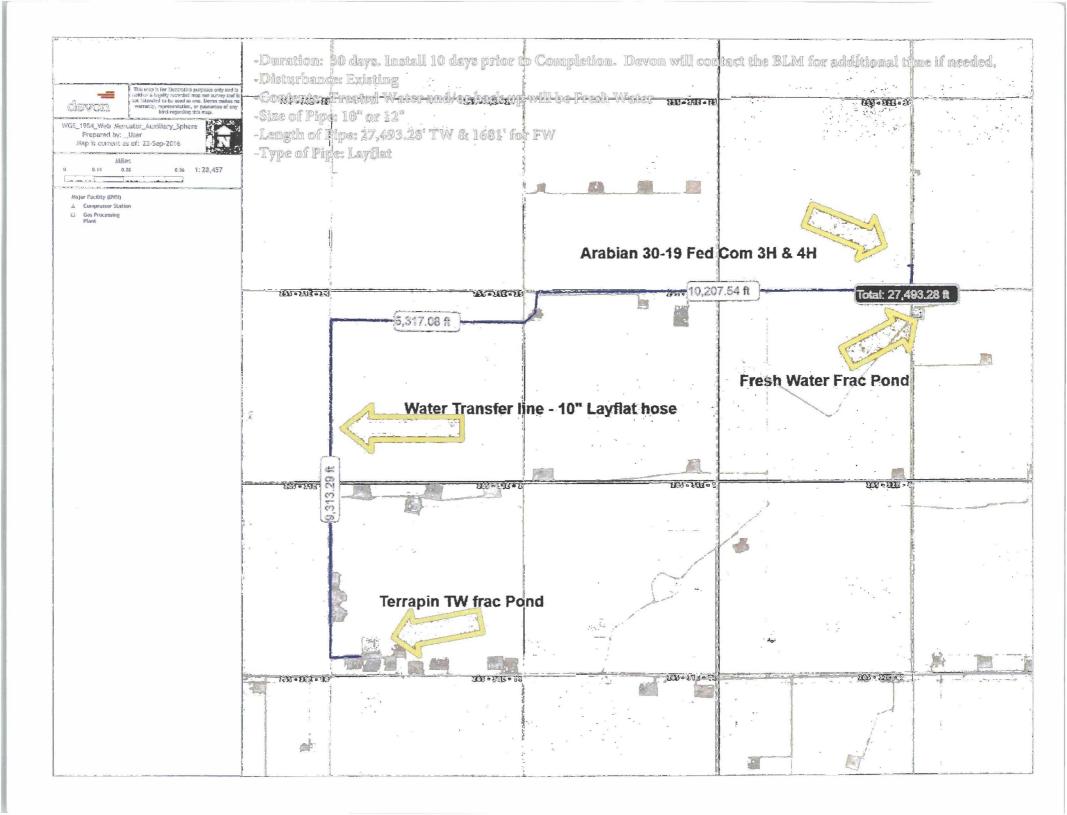

ks Rig Draw works 210' 260' Floor Spool Pipe Driller's Cabin BOP Skid Parts House Racks HPU/Accumulator **Location Dimensions:** 210' 470 ft x 385 ft Scale: 1 inch = 50 ftWellhead Location Potable Crew Housing Change House **Pusher Housing** Water Co Man Housing **Directional Housing** 

PROPOSED INTERIM SITE RECLAMATION

FOR ARABIAN 30-19 FED COM 4H

SECTION 30, TOWNSHIP 25 SOUTH, RANGE 32 EAST, N.M.P.M.

LEA COUNTY, STATE OF NEW MEXICO



010 50 100 200 SCALE 1" = 100'

DEVON ENERGY PRODUCTION COMPANY, L.P.

ARABIAN 30-19 FED COM 4H

LOCATED 2450 FT. FROM THE NORTH LINE

AND 1295 FT. FROM THE EAST LINE OF

SECTION 30, TOWNSHIP 25 SOUTH,

RANGE 32 EAST, N.M.P.M.

LEA COUNTY, STATE OF NEW MEXICO

MAY 4, 2016

SURVEY NO. 3987A

MADRON SURVEYING, INC. 301 SOUTH CANAL CARLSBAD, NEW MEXICO