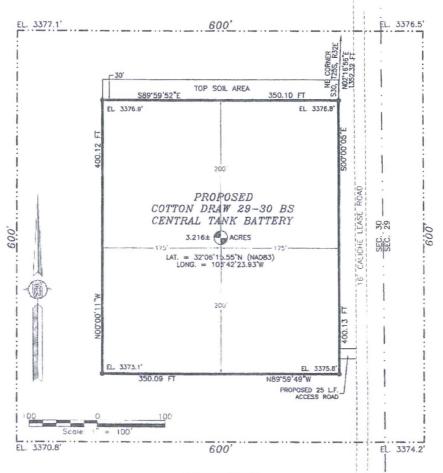

B.L. Laman

PLS# 22404

Date Signed: 06/08/2016

Horizon Row, LLC

571 State Street, Jasper, Tx (409) 202-5111

Employee of Horizon Row, LLC

COTTON DRAW 29-30 BS CENTRAL TANK BATTERY

DEVON ENERGY PRODUCTION COMPANY, L.P. IN THE NE/4 SE/4 NE/4 OF SECTION 30, TOWNSHIP 25 SOUTH, RANGE 32 EAST, N.M.P.M.
LEA COUNTY, STATE OF NEW MEXICO

#### DESCRIPTION

A CERTAIN PIECE OR PARCEL OF LAND AND REAL ESTATE LYING IN BUREAU OF LAND MANAGEMENT LAND IN THE NE/4 SE/4 NE/4 OF SECTION 30, TOWNSHIP 25 SOUTH, RANGE 32 EAST, N.M.P.M., LEA COUNTY, NEW MEXICO.

BEGINNING AT THE NORTHEAST CORNER OF THE PARCEL, WHENCE THE NORTHEAST CORNER OF SECTION 30, TOWNSHIP 25 SOUTH, RANGE 32 EAST, N.M.P.M. BEARS NOZ'16'56'E, A DISTANCE OF 1352.32 FEET; THENCE SOO'00'05"E A DISTANCE OF 400.13 FEET TO THE SOUTHEAST CORNER OF THE PARCEL; THENCE NB9'59'49"W A DISTANCE OF 350.09 FEET TO THE SOUTHWEST CORNER OF THE PARCEL; THENCE NOO'00'11"W A DISTANCE OF 400.12 FEET TO THE NORTHWEST CORNER OF THE PARCEL; THENCE S89'59'52"E A DISTANCE OF 350.10 FEET TO THE NORTHEAST CORNER OF THE PARCEL, THE POINT OF BEGINNING; CONTAINING 3.216 ACRES MORE OR LESS.

GENERAL NOTES

1.) THE INTENT OF THIS SURVEY IS TO ACQUIRE A BUSINESS LEASE FOR THE PURPOSE OF BUILDING A TANK BATTERY

2.) BASIS OF BEARING IS NEW MEXICO STATE PLANE EAST ZONE MODIFIED TO THE SURFACE (NAD83)