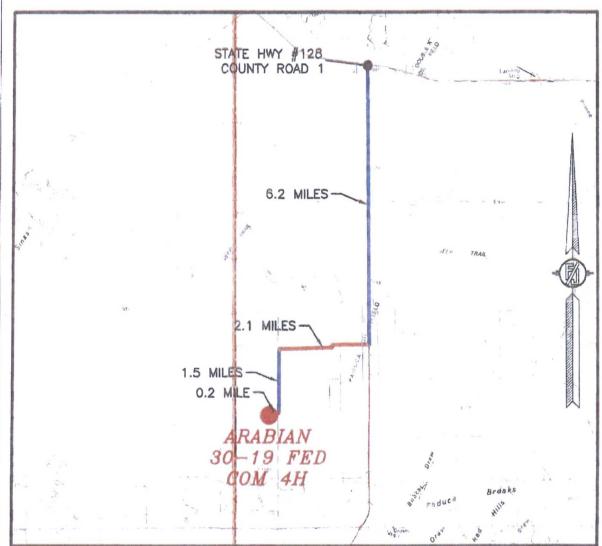

MAY 4, 2016

SURVEY NO. 3987A

MADRON SURVEYING, INC. 301 SOUTH CANAL CARLSBAD, NEW MEXICO

SECTION 30, TOWNSHIP 25 SOUTH, RANGE 32 EAST, N.M.P.M.

LEA COUNTY, STATE OF NEW MEXICO

VICINITY MAP

DISTANCES IN MILES

NOT TO SCALE

DIRECTIONS TO LOCATION
FROM THE INTERSECTION OF STATE HWY #128 & ORLA HWY
(COUNTY ROAD #1) GO SOUTH ON ORLA HWY APPROX. 6.2
MILES TO MONSANTO ROAD, TURN RIGHT (WEST) ON MONSANTO
ROAD GO APPROX 2.1 MILES TO A "T" INTERSECTION, TURN
LEFT (SOUTH) ON LEASE ROAD GO APPROX 1.5 MILES TO A
ROAD LATH ON RIGHT (WEST) FOLLOW ROAD LATHS APPROX
D.2 MILE TO LOCATION ON LEFT (SOUTH) OF ROAD LATHS.