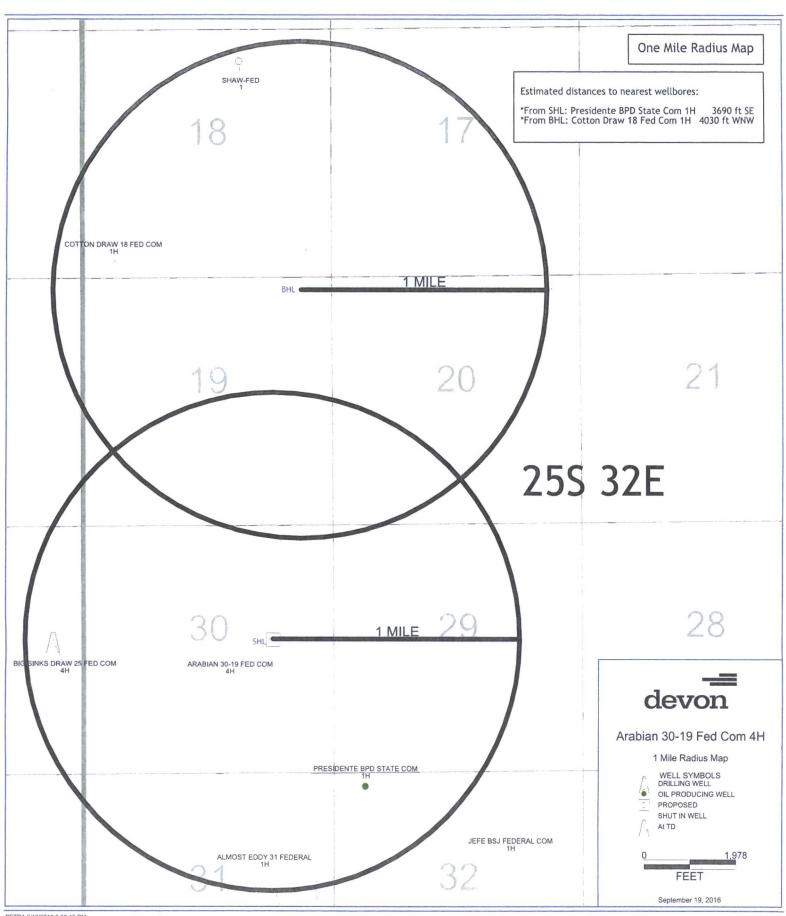

## SECTION 30, TOWNSHIP 25 SOUTH, RANGE 32 EAST, N.M.P.M. LEA COUNTY, STATE OF NEW MEXICO LOCATION VERIFICATION MAP

USGS QUAD MAP: PADUCA BREAKS WEST

DEVON ENERGY PRODUCTION COMPANY, L.P. ARABIAN 30-19 FED COM 4H LOCATED 2450 FT. FROM THE NORTH LINE AND 1295 FT. FROM THE EAST LINE OF SECTION 30, TOWNSHIP 25 SOUTH, RANGE 32 EAST, N.M.P.M. LEA COUNTY, STATE OF NEW MEXICO

DEVON ENERGY PRODUCTION COMPANY, L.P.

ARABIAN 30-19 FED COM 4H

LOCATED 2450 FT. FROM THE NORTH LINE
AND 1295 FT. FROM THE EAST LINE OF
SECTION 30, TOWNSHIP 25 SOUTH,
RANGE 32 EAST, N.M.P.M.
LEA COUNTY, STATE OF NEW MEXICO