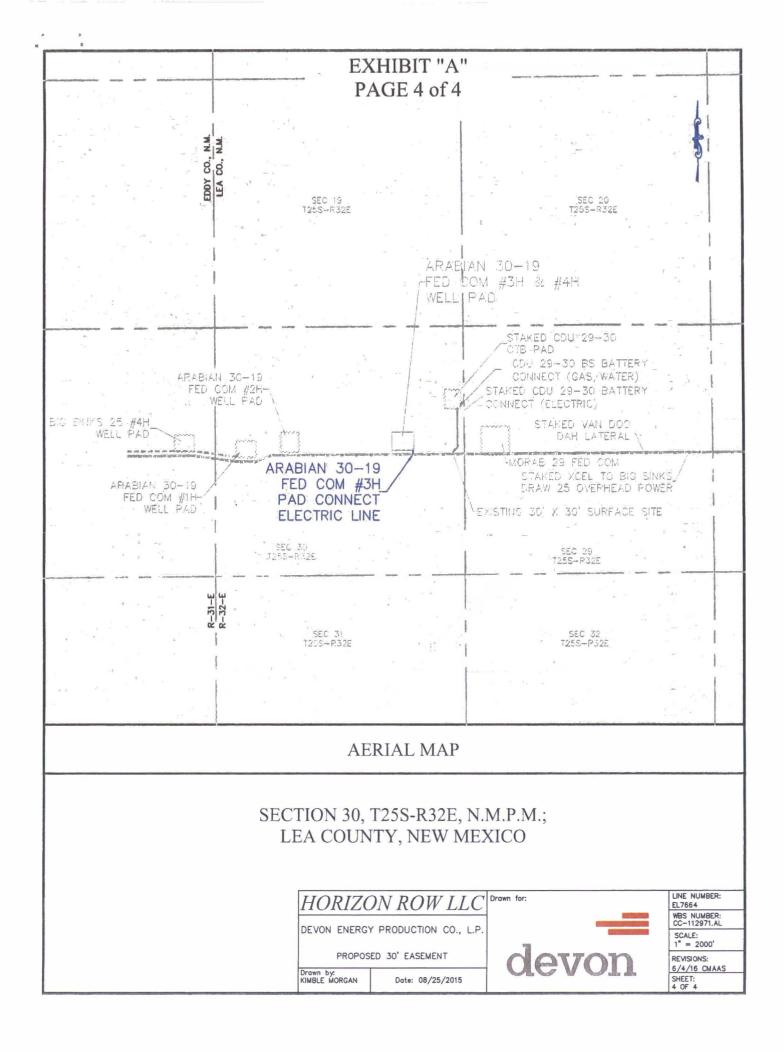

## EXHIBIT "A" ELECTRIC LINE PLAT PAGE 1 of 4 SECTION 30, T25S-R32E, N.M.P.M. LEA COUNTY, NEW MEXICO

SEE THE ATTACHED LEGAL DESCRIPTION

Note: All bearings recited herein are based on the New Mexico State Plane Coordinate System, NAD 83, New Mexico East Zone 3001, US Survey Feet, all distances are grid. TOTAL 30' EASEMENT AREA = 0.078 ACRE(S) TOTAL 112.59' FEET OR 6.82 RODS

Date: 08/25/2015

DEVON ENERGY PRODUCTION COMPANY, L.P.

1000

ARABIAN 30-19 FED COM 3H PAD CONNECT - ELECTRIC LINE

PROPOSED 30' EASEMENT
ON THE PROPERTY OF
BUREAU OF LAND MANAGEMENT
SECTION 30, T25S-R32E, N.M.P.M.

LINE NUMBER: EL7664 WBS NUMBER: CC-112971.AL

2000

SCALE: 1" = 1000' REVISIONS: 6/4/16 CMAAS SHEET: