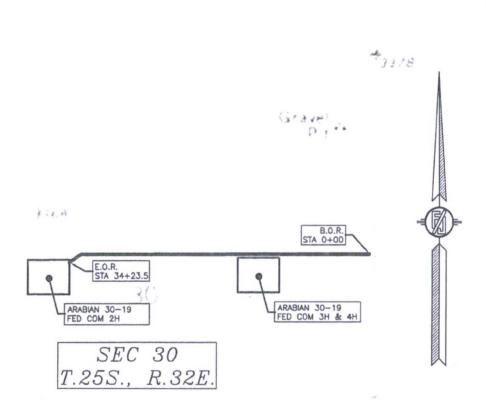

MAY 4, 2016

SURVEY NO. 3987A

MADRON SURVEYING, INC. 301 SOUTH CARLSBAD, NEW MEXICO

ACCESS ROAD FOR ARABIAN 30-19 FED COM 2H, 3H, & 4H

DEVON ENERGY PRODUCTION COMPANY, L.P.

CENTERLINE SURVEY OF AN ACCESS ROAD CROSSING
SECTION 30, TOWNSHIP 25 SOUTH, RANGE 32 EAST, N.M.P.M.

LEA COUNTY, STATE OF NEW MEXICO

OCTOBER 4, 2016

SEE NEXT SHEET (2-4) FOR DESCRIPTION

SURVEY NO. 4092B

CARLSBAD, NEW MEXICO

ACCESS ROAD FOR ARABIAN 30-19 FED COM 2H, 3H, & 4H

DEVON ENERGY PRODUCTION COMPANY, L.P.

CENTERLINE SURVEY OF AN ACCESS ROAD CROSSING

SECTION 30, TOWNSHIP 25 SOUTH, RANGE 32 EAST, N.M.P.M.

LEA COUNTY, STATE OF NEW MEXICO

OCTOBER 4, 2016