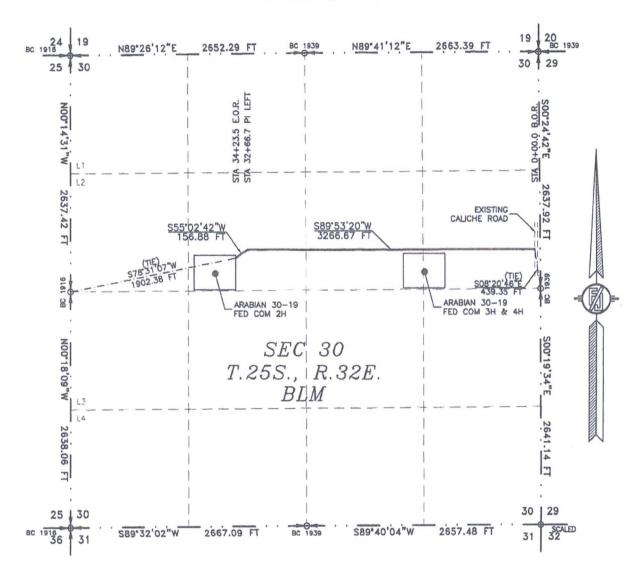

#### DESCRIPTION

A STRIP OF LAND 30 FEET WIDE CROSSING BUREAU OF LAND MANAGEMENT LAND IN SECTION 30, TOWNSHIP 25 SOUTH, RANGE 32 EAST, N.M.P.M., LEA COUNTY, STATE OF NEW MEXICO AND BEING 15 FEET EACH SIDE OF THE FOLLOWING DESCRIBED CENTERLINE SURVEY:

BEGINNING AT A POINT WITHIN THE SE/4 NE/4 OF SAID SECTION 30, TOWNSHIP 25 SOUTH, RANGE 32 EAST, N.M.P.M., WHENCE THE EAST QUARTER CORNER OF SAID SECTION 30, TOWNSHIP 25 SOUTH, RANGE 32 EAST, N.M.P.M. BEARS SO8\*20'46"E, A DISTANCE OF 439.35 FEET;

THENCE S89\*53'20"W A DISTANCE OF 3266.67 FEET TO AN ANGLE POINT OF THE LINE HEREIN DESCRIBED; THENCE S55\*02'42"W A DISTANCE OF 156.88 FEET THE TERMINUS OF THIS CENTERLINE SURVEY, WHENCE THE WEST QUARTER CORNER OF SAID SECTION 30, TOWNSHIP 25 SOUTH, RANGE 32 EAST, N.M.P.M. BEARS S78\*31'07"W, A DISTANCE OF 1902.38 FEET;

SAID STRIP OF LAND BEING 3423.55 FEET OR 207.49 RODS IN LENGTH, CONTAINING 1.572 ACRES MORE OR LESS AND BEING ALLOCATED BY FORTIES AS FOLLOWS:

SE/4 NE/4 1271.47 L.F. 77.06 RODS 0.584 ACRES SW/4 NE/4 1330.49 L.F. 80.64 RODS 0.611 ACRES SE/4 NW/4 821.59 L.F. 49.79 RODS 0.377 ACRES