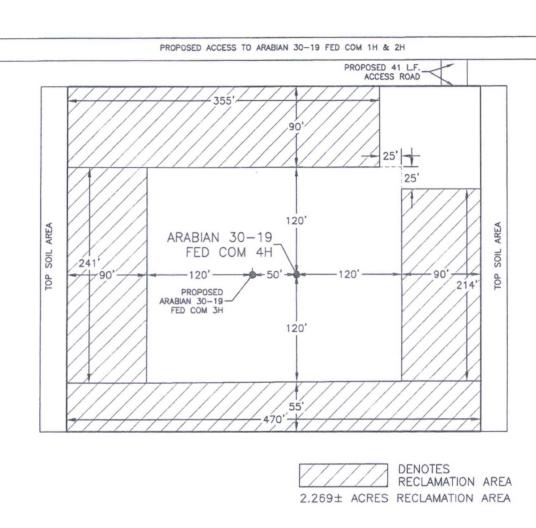

PROPOSED INTERIM SITE RECLAMATION

FOR ARABIAN 30-19 FED COM 4H

SECTION 30, TOWNSHIP 25 SOUTH, RANGE 32 EAST, N.M.P.M.

LEA COUNTY, STATE OF NEW MEXICO

010 50 100 200 SCALE 1" = 100'

DEVON ENERGY PRODUCTION COMPANY, L.P.

ARABIAN 30-19 FED COM 4H

LOCATED 2450 FT. FROM THE NORTH LINE

AND 1295 FT. FROM THE EAST LINE OF

SECTION 30, TOWNSHIP 25 SOUTH,

RANGE 32 EAST, N.M.P.M.

LEA COUNTY, STATE OF NEW MEXICO

MAY 4, 2016

SURVEY NO. 3987A