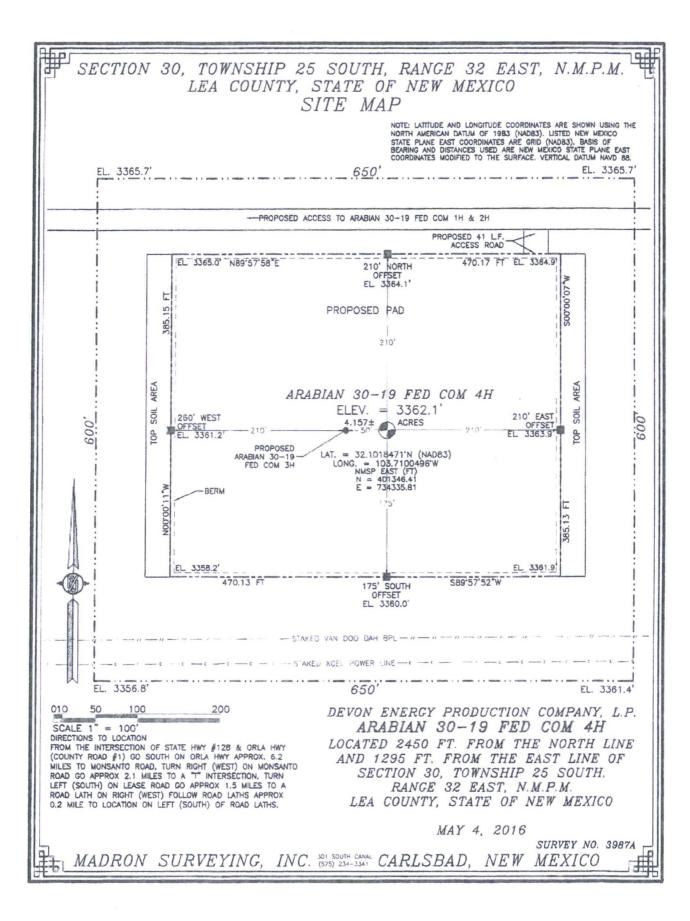

## SECTION 30, TOWNSHIP 25 SOUTH, RANGE 32 EAST, N.M.P.M. LEA COUNTY, STATE OF NEW MEXICO LOCATION VERIFICATION MAP

USGS QUAD MAP: PADUCA BREAKS WEST

DEVON ENERGY PRODUCTION COMPANY, L.P. ARABIAN 30-19 FED COM 4H LOCATED 2450 FT. FROM THE NORTH LINE AND 1295 FT. FROM THE EAST LINE OF SECTION 30, TOWNSHIP 25 SOUTH, RANGE 32 EAST, N.M.P.M. LEA COUNTY, STATE OF NEW MEXICO

DEVON ENERGY PRODUCTION COMPANY, L.P.

ARABIAN 30-19 FED COM 4H

LOCATED 2450 FT. FROM THE NORTH LINE
AND 1295 FT. FROM THE EAST LINE OF
SECTION 30, TOWNSHIP 25 SOUTH,
RANGE 32 EAST, N.M.P.M.
LEA COUNTY, STATE OF NEW MEXICO