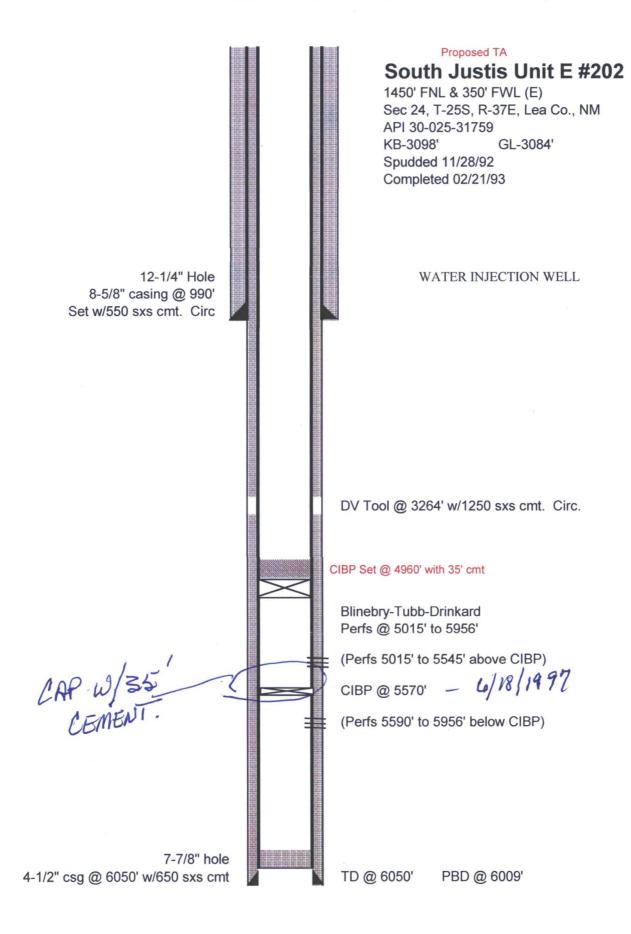

| Submit 1 Copy To Appropriate District<br>Office State of New Mexico   District II - (575) 393-6161 Energy, Minerals and Natural Resources   1625 N. French Dr., Hobbs, NM 88240 District II - (575) 748-1283   811 S. First St., Artesia, NM 88210 District III - (505) 334-6178   Diotrict IV - (505) 476-3460 1220 South St. Francis Dr.<br>Sundry Notices And Reports ON Wells   District IV - (505) 476-3460 RECEIVED   Stop Sundry Notices And Reports ON Wells   (Do Not Use This Form For Proposals to Drill OR to Deepen or Plug Back to A<br>DIFFERENT RESERVOIR. Use "APPLICATION FOR PERMIT" (FORM C-101) FOR SUCH<br>PROPOSALS.)   1. Type of Well: Oil Well Gas Well Other INJECTION   2. Name of Operator PO BOX 10848, MIDLAND, TX 79702   4. Well Location Unit Letter E   Unit Letter E 1450 feet from the NORTH line and                                                                                                                                                                                                                                                                                             | NMPM County LEA                                                                |
|----------------------------------------------------------------------------------------------------------------------------------------------------------------------------------------------------------------------------------------------------------------------------------------------------------------------------------------------------------------------------------------------------------------------------------------------------------------------------------------------------------------------------------------------------------------------------------------------------------------------------------------------------------------------------------------------------------------------------------------------------------------------------------------------------------------------------------------------------------------------------------------------------------------------------------------------------------------------------------------------------------------------------------------------------------------------------------------------------------------------------------------|--------------------------------------------------------------------------------|
| 11. Elevation (Show whether DR, RKB, RT, GR, etc.)<br>3084' GR                                                                                                                                                                                                                                                                                                                                                                                                                                                                                                                                                                                                                                                                                                                                                                                                                                                                                                                                                                                                                                                                         |                                                                                |
| 12. Check Appropriate Box to Indicate Nature of Notice, Report or Other Data   NOTICE OF INTENTION TO: SUBSEQUENT REPORT OF:   PERFORM REMEDIAL WORK PLUG AND ABANDON ALTERING CASING   PERFORM REMEDIAL WORK PLUG AND ABANDON CHANGE PLANS ALTERING CASING   PULL OR ALTER CASING CHANGE PLANS PANDA PANDA   POWNHOLE COMMINGLE OTHER: PANDA   OTHER: OTHER: OTHER:   13. Osciribe proposed or completed operations. (Clearly state all pertinent details, and give pertinent dates, including estimated date of starting any proposed work). SEE RULE 19.15.7.14 NMAC. For Multiple Completions: Attach wellbore diagram of proposed completion or recompletion.   J. JAP CHER OF 55.70 W 35.5 LMT.   Marce Teller Jon 16.5 PENDING CHAPT ADAM.   Mercordure: Jon 16.5 PENDI |                                                                                |
| Spud Date: Rig Release Date:                                                                                                                                                                                                                                                                                                                                                                                                                                                                                                                                                                                                                                                                                                                                                                                                                                                                                                                                                                                                                                                                                                           | ition of Approval: notify<br>Hobbs office 24 hours<br>running MIT Test & Chart |
| I hereby certify that the information above is true and complete to the best of my knowledge and belief.                                                                                                                                                                                                                                                                                                                                                                                                                                                                                                                                                                                                                                                                                                                                                                                                                                                                                                                                                                                                                               |                                                                                |
| Thereby certify that the information above is true and complete to the best of my knowledge and benet.                                                                                                                                                                                                                                                                                                                                                                                                                                                                                                                                                                                                                                                                                                                                                                                                                                                                                                                                                                                                                                 |                                                                                |
| SIGNATURE MULTIC COORDI                                                                                                                                                                                                                                                                                                                                                                                                                                                                                                                                                                                                                                                                                                                                                                                                                                                                                                                                                                                                                                                                                                                | INATORDATE05/05/2017                                                           |
| Type or print name LAURA PINA E-mail address: lpina@legacylp.com PHONE: 432-689-5200   For State Use Only A A A                                                                                                                                                                                                                                                                                                                                                                                                                                                                                                                                                                                                                                                                                                                                                                                                                                                                                                                                                                                                                        |                                                                                |
| APPROVED BY: Waley Blown FITLE AO/II DATE 5/10/2017                                                                                                                                                                                                                                                                                                                                                                                                                                                                                                                                                                                                                                                                                                                                                                                                                                                                                                                                                                                                                                                                                    |                                                                                |
| Conditions of Approval (if any):                                                                                                                                                                                                                                                                                                                                                                                                                                                                                                                                                                                                                                                                                                                                                                                                                                                                                                                                                                                                                                                                                                       |                                                                                |