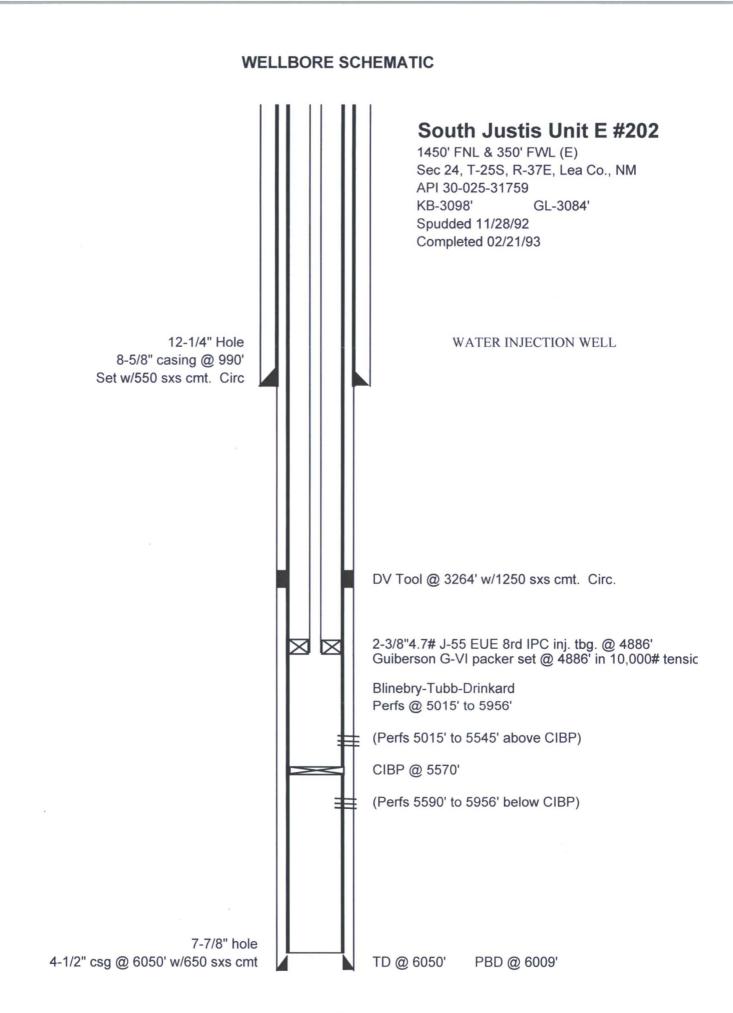

|                                                                                |



O/A Engineering, TAS

SJUE202

## WELLBORE SCHEMATIC



v = \*