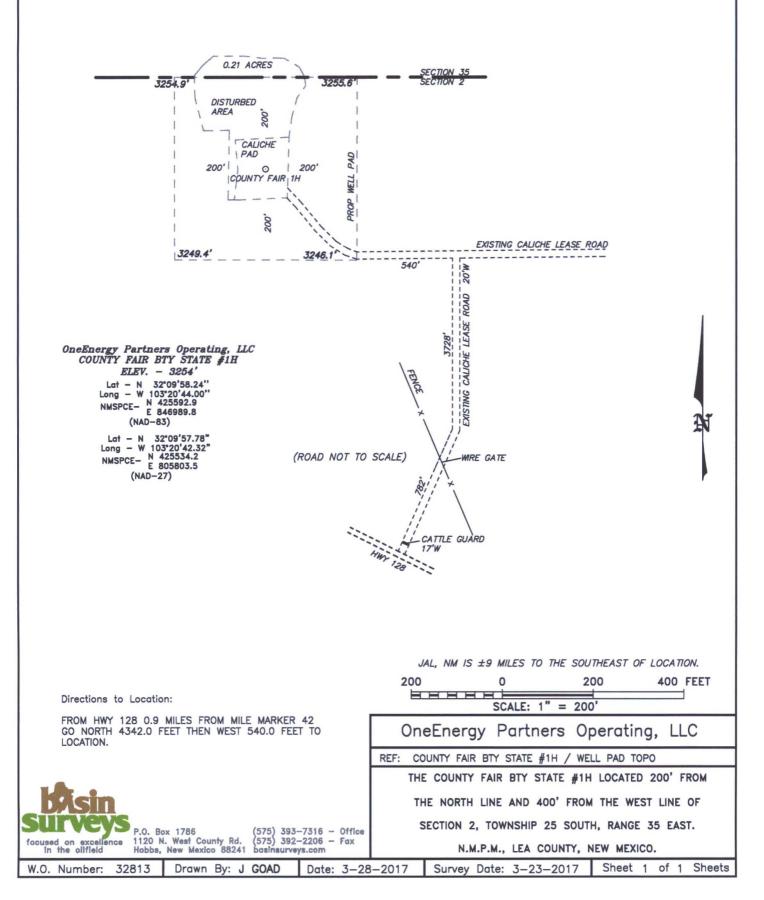

## OIL CONSERVATION DIVISION 1225 South St. Francis Dr. Santa Fe, New Mexico 87505

WELL LOCATION AND ACREAGE DEDICATION PLAT

□ AMENDED REPORT

|                         |                              |                                                                                                                                                                                                                                                                                                                                                                                                                                                                                                                                                                                                                                                                                                                                |                                                                                                                                                                                                                                                                                                    |                  | AND ACKE       | AGE DEDIC        | AIIO                                     |                                                                                                                                                                                                                                                                                                                                                                                                       |                                                                                                                                                                        |                                                                                                                                                                                                                  |
|-------------------------|------------------------------|--------------------------------------------------------------------------------------------------------------------------------------------------------------------------------------------------------------------------------------------------------------------------------------------------------------------------------------------------------------------------------------------------------------------------------------------------------------------------------------------------------------------------------------------------------------------------------------------------------------------------------------------------------------------------------------------------------------------------------|----------------------------------------------------------------------------------------------------------------------------------------------------------------------------------------------------------------------------------------------------------------------------------------------------|------------------|----------------|------------------|------------------------------------------|-------------------------------------------------------------------------------------------------------------------------------------------------------------------------------------------------------------------------------------------------------------------------------------------------------------------------------------------------------------------------------------------------------|------------------------------------------------------------------------------------------------------------------------------------------------------------------------|------------------------------------------------------------------------------------------------------------------------------------------------------------------------------------------------------------------|
| арт N<br>30-025-43      | <b>Sumber</b><br>117         |                                                                                                                                                                                                                                                                                                                                                                                                                                                                                                                                                                                                                                                                                                                                | WC-981                                                                                                                                                                                                                                                                                             | Pool Code<br>187 | V              | VC-025 S-09      | S253                                     | Pool Name<br>502D Wildcat                                                                                                                                                                                                                                                                                                                                                                             | ; Upper Wolfac                                                                                                                                                         | mp                                                                                                                                                                                                               |
| Property Code<br>3/7629 |                              |                                                                                                                                                                                                                                                                                                                                                                                                                                                                                                                                                                                                                                                                                                                                | Property Name<br>COUNTY FAIR BTY STATE                                                                                                                                                                                                                                                             |                  |                |                  |                                          |                                                                                                                                                                                                                                                                                                                                                                                                       | Well Number<br>1H                                                                                                                                                      |                                                                                                                                                                                                                  |
| ogrid No.<br>372031     |                              | Operator Name<br>OneEnergy Partners Operating, LLC                                                                                                                                                                                                                                                                                                                                                                                                                                                                                                                                                                                                                                                                             |                                                                                                                                                                                                                                                                                                    |                  |                |                  |                                          | Elevation<br>3254'                                                                                                                                                                                                                                                                                                                                                                                    |                                                                                                                                                                        |                                                                                                                                                                                                                  |
|                         |                              |                                                                                                                                                                                                                                                                                                                                                                                                                                                                                                                                                                                                                                                                                                                                |                                                                                                                                                                                                                                                                                                    |                  | Surface Loc    | ation            |                                          |                                                                                                                                                                                                                                                                                                                                                                                                       |                                                                                                                                                                        |                                                                                                                                                                                                                  |
| UL or lot No. Section   |                              | Township                                                                                                                                                                                                                                                                                                                                                                                                                                                                                                                                                                                                                                                                                                                       | Township Range                                                                                                                                                                                                                                                                                     |                  | Feet from the  | North/South line |                                          | Feet from the                                                                                                                                                                                                                                                                                                                                                                                         | East/West line                                                                                                                                                         | County                                                                                                                                                                                                           |
| Lot 4 2                 |                              | 25 S 35 E                                                                                                                                                                                                                                                                                                                                                                                                                                                                                                                                                                                                                                                                                                                      |                                                                                                                                                                                                                                                                                                    | 200              |                | NORTH            |                                          | 400                                                                                                                                                                                                                                                                                                                                                                                                   | WEST                                                                                                                                                                   | LEA                                                                                                                                                                                                              |
|                         |                              |                                                                                                                                                                                                                                                                                                                                                                                                                                                                                                                                                                                                                                                                                                                                | Bottom                                                                                                                                                                                                                                                                                             | Hole Loo         | cation If Diff | erent From       | Surfa                                    | ace                                                                                                                                                                                                                                                                                                                                                                                                   |                                                                                                                                                                        |                                                                                                                                                                                                                  |
| UL or lot No. Section   |                              | Township                                                                                                                                                                                                                                                                                                                                                                                                                                                                                                                                                                                                                                                                                                                       | Range Lot Idn                                                                                                                                                                                                                                                                                      |                  | Feet from the  | North/South line |                                          | Feet from the                                                                                                                                                                                                                                                                                                                                                                                         | East/West line                                                                                                                                                         | County                                                                                                                                                                                                           |
| M                       | 2                            | 25 S                                                                                                                                                                                                                                                                                                                                                                                                                                                                                                                                                                                                                                                                                                                           | 35 E                                                                                                                                                                                                                                                                                               |                  | 330            | SOUTH            |                                          | 400                                                                                                                                                                                                                                                                                                                                                                                                   | WEST                                                                                                                                                                   | LEA                                                                                                                                                                                                              |
| Dedicated Acres         | Joint                        | or Infill Co                                                                                                                                                                                                                                                                                                                                                                                                                                                                                                                                                                                                                                                                                                                   | nsolidation (                                                                                                                                                                                                                                                                                      | Code Or          | der No.        |                  |                                          |                                                                                                                                                                                                                                                                                                                                                                                                       |                                                                                                                                                                        |                                                                                                                                                                                                                  |
|                         |                              |                                                                                                                                                                                                                                                                                                                                                                                                                                                                                                                                                                                                                                                                                                                                |                                                                                                                                                                                                                                                                                                    |                  | COMPLETION     |                  |                                          |                                                                                                                                                                                                                                                                                                                                                                                                       |                                                                                                                                                                        |                                                                                                                                                                                                                  |
| NO ALLO                 | WABLE                        |                                                                                                                                                                                                                                                                                                                                                                                                                                                                                                                                                                                                                                                                                                                                |                                                                                                                                                                                                                                                                                                    |                  | IT HAS BEEN    |                  |                                          |                                                                                                                                                                                                                                                                                                                                                                                                       | EEN CONSOLIDA                                                                                                                                                          | ATED                                                                                                                                                                                                             |
|                         |                              |                                                                                                                                                                                                                                                                                                                                                                                                                                                                                                                                                                                                                                                                                                                                |                                                                                                                                                                                                                                                                                                    |                  |                | N                | : 425836.6                               | <b></b>                                                                                                                                                                                                                                                                                                                                                                                               |                                                                                                                                                                        |                                                                                                                                                                                                                  |
| <u> </u>                |                              | Long - W 10<br>NMSPCE- N<br>Lat - N 3<br>Long - W 10<br>NMSPCE- E<br>Lat - N 3<br>Long - W 10<br>NMSPCE- E<br>Lat - N 3<br>Long - W 10<br>NMSPCE- E<br>(NAD-2<br>Lat - N 3<br>Long - W 10<br>NMSPCE- E<br>(NAD-2<br>(NAD-2<br>COMPACTION N<br>MSPCE- N<br>NMSPCE - N<br>Lat - N 3<br>Long - W 10<br>NMSPCE - N<br>(NAD-2<br>COMPACTION N<br>MSPCE - N<br>Lat - N 3<br>Long - W 10<br>NMSPCE - N<br>(NAD-2<br>COMPACTION N<br>MSPCE - N<br>N<br>MSPCE - N<br>COMPACTION N<br>MSPCE - N<br>N<br>MSPCE - N<br>N<br>N<br>N<br>MSPCE - N<br>N<br>MSPCE - N<br>N<br>N<br>N<br>MSPCE - N<br>N<br>N<br>MSPCE - N<br>N<br>N<br>N<br>N<br>N<br>N<br>N<br>N<br>MSPCE - N<br>N<br>N<br>N<br>N<br>N<br>N<br>N<br>N<br>N<br>N<br>N<br>N<br>N | 2'09'58.24"<br>3'20'44.00"<br>425592.9<br>846989.8<br>33)<br>2'09'57.76"<br>3'20'42.32"<br>425534.2<br>805803.5<br>2'7)<br>ON POINT<br>400' FWL<br>2'09'53.06"<br>3'20'44.00"<br>425115.7<br>846994.4<br>83)<br>2'09'53.06"<br>3'20'42.32"<br>425057.0<br>805808.0<br>2'09'53.06"<br>1'2'09'11.34" |                  |                |                  | : 951867.8<br>(NAD 83)                   | I hereby ce<br>contained here<br>the best of my<br>bis organisatio<br>interest or unL<br>land including<br>location or has<br>this location pu<br>owner of such<br>or to a volunta<br>compulsory pool<br>the division.<br>Signature<br>Jeff Lierly<br>Printed Nam<br>jlierly@on<br>Email Address<br>SURVEYO<br>I hereby certify<br>on this plat w<br>actual surveys<br>supervison ar<br>correct to th | y<br>eenergypartner<br>is<br>DR CERTIFICAT<br>y that the well locat<br>as plotted from field<br>made by me or<br>id that the same is<br>been or my belle<br>in 128,000 | nation<br>lete to<br>, and that<br>bing<br>tim the<br>hole<br>well at<br>with an<br>interest,<br>or a<br>entered by<br><u>3/2017</u><br>Date<br>S.COM<br>YION<br>ion shown<br>i notes of<br>under my<br>true and |
| 1 GI E.: 8              | 20475.1<br>46634.2<br>AD 83) | (NAD-8<br>Lat - N 3<br>Long - W 10<br>NMSPCE- N                                                                                                                                                                                                                                                                                                                                                                                                                                                                                                                                                                                                                                                                                | 420853.2<br>846995.6<br>83)<br>52*09'10.88"<br>03*20'42.76"<br>420794.7<br>805809.1                                                                                                                                                                                                                |                  |                |                  | N.: 420541.1<br>E.: 851931.6<br>(NAD 83) |                                                                                                                                                                                                                                                                                                                                                                                                       | 1000' 1500'<br>ALE: 1" = 1000'<br>0 Num.: 32813                                                                                                                        | 2000'1                                                                                                                                                                                                           |