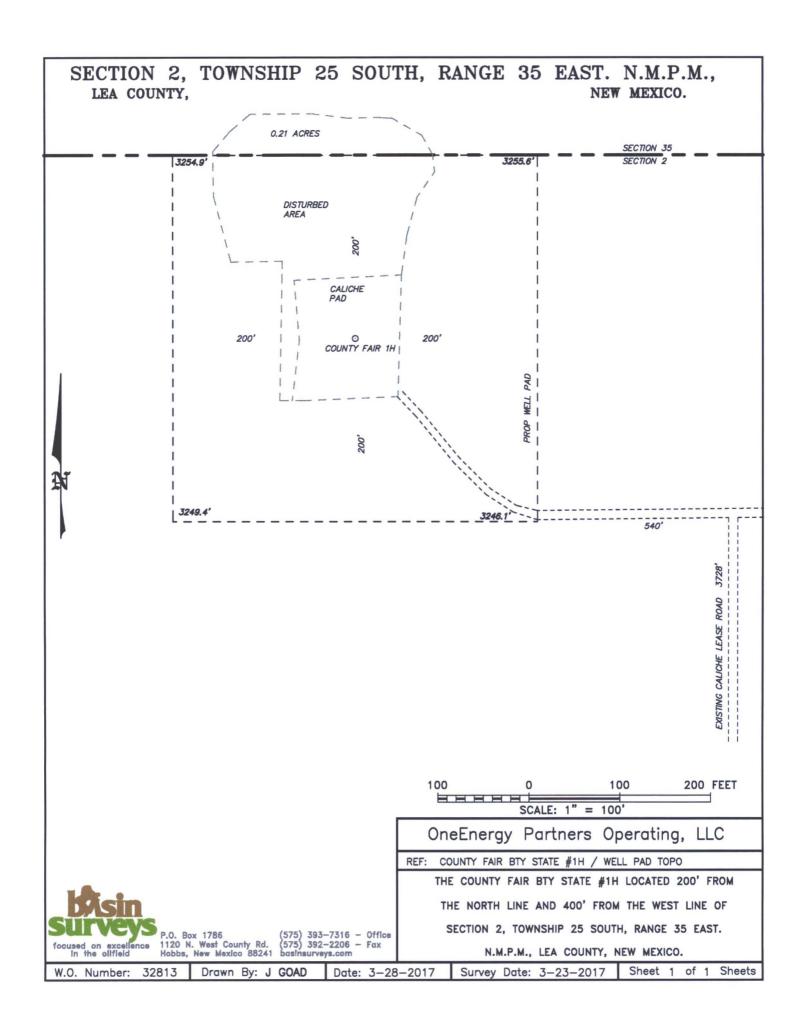

## OIL CONSERVATION DIVISION 1225 South St. Francis Dr. Santa Fe, New Mexico 87505

WELL LOCATION AND ACREAGE DEDICATION PLAT

□ AMENDED REPORT

|                         |                              |                                                                                                                                                                                                                                                                                                                                                                                                                                                                                                                                                                                                                                                                                                                                |                                                                                                                                                                                                                                                                                                    |                  | AND ACKE       | AGE DEDIC        | AIIO                                     |                                                                                                                                                                                                                                                                                                                                                                                                       |                                                                                                                                                                        |                                                                                                                                                                                                                  |
|-------------------------|------------------------------|--------------------------------------------------------------------------------------------------------------------------------------------------------------------------------------------------------------------------------------------------------------------------------------------------------------------------------------------------------------------------------------------------------------------------------------------------------------------------------------------------------------------------------------------------------------------------------------------------------------------------------------------------------------------------------------------------------------------------------|----------------------------------------------------------------------------------------------------------------------------------------------------------------------------------------------------------------------------------------------------------------------------------------------------|------------------|----------------|------------------|------------------------------------------|-------------------------------------------------------------------------------------------------------------------------------------------------------------------------------------------------------------------------------------------------------------------------------------------------------------------------------------------------------------------------------------------------------|------------------------------------------------------------------------------------------------------------------------------------------------------------------------|------------------------------------------------------------------------------------------------------------------------------------------------------------------------------------------------------------------|
| арт N<br>30-025-43      | <b>Sumber</b><br>117         |                                                                                                                                                                                                                                                                                                                                                                                                                                                                                                                                                                                                                                                                                                                                | WC-981                                                                                                                                                                                                                                                                                             | Pool Code<br>187 | V              | VC-025 S-09      | S253                                     | Pool Name<br>502D Wildcat                                                                                                                                                                                                                                                                                                                                                                             | ; Upper Wolfac                                                                                                                                                         | mp                                                                                                                                                                                                               |
| Property Code<br>3/7629 |                              |                                                                                                                                                                                                                                                                                                                                                                                                                                                                                                                                                                                                                                                                                                                                | Property Name<br>COUNTY FAIR BTY STATE                                                                                                                                                                                                                                                             |                  |                |                  |                                          |                                                                                                                                                                                                                                                                                                                                                                                                       | Well Number<br>1H                                                                                                                                                      |                                                                                                                                                                                                                  |
| ogrid No.<br>372031     |                              | Operator Name<br>OneEnergy Partners Operating, LLC                                                                                                                                                                                                                                                                                                                                                                                                                                                                                                                                                                                                                                                                             |                                                                                                                                                                                                                                                                                                    |                  |                |                  |                                          | Elevation<br>3254'                                                                                                                                                                                                                                                                                                                                                                                    |                                                                                                                                                                        |                                                                                                                                                                                                                  |
|                         |                              |                                                                                                                                                                                                                                                                                                                                                                                                                                                                                                                                                                                                                                                                                                                                |                                                                                                                                                                                                                                                                                                    |                  | Surface Loc    | ation            |                                          |                                                                                                                                                                                                                                                                                                                                                                                                       |                                                                                                                                                                        |                                                                                                                                                                                                                  |
| UL or lot No. Section   |                              | Township                                                                                                                                                                                                                                                                                                                                                                                                                                                                                                                                                                                                                                                                                                                       | Township Range                                                                                                                                                                                                                                                                                     |                  | Feet from the  | North/South line |                                          | Feet from the                                                                                                                                                                                                                                                                                                                                                                                         | East/West line                                                                                                                                                         | County                                                                                                                                                                                                           |
| Lot 4 2                 |                              | 25 S 35 E                                                                                                                                                                                                                                                                                                                                                                                                                                                                                                                                                                                                                                                                                                                      |                                                                                                                                                                                                                                                                                                    | 200              |                | NORTH            |                                          | 400                                                                                                                                                                                                                                                                                                                                                                                                   | WEST                                                                                                                                                                   | LEA                                                                                                                                                                                                              |
|                         |                              |                                                                                                                                                                                                                                                                                                                                                                                                                                                                                                                                                                                                                                                                                                                                | Bottom                                                                                                                                                                                                                                                                                             | Hole Loo         | cation If Diff | erent From       | Surfa                                    | ace                                                                                                                                                                                                                                                                                                                                                                                                   |                                                                                                                                                                        |                                                                                                                                                                                                                  |
| UL or lot No. Section   |                              | Township                                                                                                                                                                                                                                                                                                                                                                                                                                                                                                                                                                                                                                                                                                                       | Range Lot Idn                                                                                                                                                                                                                                                                                      |                  | Feet from the  | North/South line |                                          | Feet from the                                                                                                                                                                                                                                                                                                                                                                                         | East/West line                                                                                                                                                         | County                                                                                                                                                                                                           |
| M                       | 2                            | 25 S                                                                                                                                                                                                                                                                                                                                                                                                                                                                                                                                                                                                                                                                                                                           | 35 E                                                                                                                                                                                                                                                                                               |                  | 330            | SOUTH            |                                          | 400                                                                                                                                                                                                                                                                                                                                                                                                   | WEST                                                                                                                                                                   | LEA                                                                                                                                                                                                              |
| Dedicated Acres         | Joint                        | or Infill Co                                                                                                                                                                                                                                                                                                                                                                                                                                                                                                                                                                                                                                                                                                                   | nsolidation (                                                                                                                                                                                                                                                                                      | Code Or          | der No.        |                  |                                          |                                                                                                                                                                                                                                                                                                                                                                                                       |                                                                                                                                                                        |                                                                                                                                                                                                                  |
|                         |                              |                                                                                                                                                                                                                                                                                                                                                                                                                                                                                                                                                                                                                                                                                                                                |                                                                                                                                                                                                                                                                                                    |                  | COMPLETION     |                  |                                          |                                                                                                                                                                                                                                                                                                                                                                                                       |                                                                                                                                                                        |                                                                                                                                                                                                                  |
| NO ALLO                 | WABLE                        |                                                                                                                                                                                                                                                                                                                                                                                                                                                                                                                                                                                                                                                                                                                                |                                                                                                                                                                                                                                                                                                    |                  | IT HAS BEEN    |                  |                                          |                                                                                                                                                                                                                                                                                                                                                                                                       | EEN CONSOLIDA                                                                                                                                                          | ATED                                                                                                                                                                                                             |
|                         |                              |                                                                                                                                                                                                                                                                                                                                                                                                                                                                                                                                                                                                                                                                                                                                |                                                                                                                                                                                                                                                                                                    |                  |                | N                | : 425836.6                               | <b></b>                                                                                                                                                                                                                                                                                                                                                                                               |                                                                                                                                                                        |                                                                                                                                                                                                                  |
| <u> </u>                |                              | Long - W 10<br>NMSPCE- N<br>Lat - N 3<br>Long - W 10<br>NMSPCE- E<br>Lat - N 3<br>Long - W 10<br>NMSPCE- E<br>Lat - N 3<br>Long - W 10<br>NMSPCE- E<br>(NAD-2<br>Lat - N 3<br>Long - W 10<br>NMSPCE- E<br>(NAD-2<br>(NAD-2<br>COMPACTION N<br>MSPCE- N<br>NMSPCE - N<br>Lat - N 3<br>Long - W 10<br>NMSPCE - N<br>(NAD-2<br>COMPACTION N<br>MSPCE - N<br>Lat - N 3<br>Long - W 10<br>NMSPCE - N<br>(NAD-2<br>COMPACTION N<br>MSPCE - N<br>N<br>MSPCE - N<br>COMPACTION N<br>MSPCE - N<br>N<br>MSPCE - N<br>N<br>N<br>N<br>MSPCE - N<br>N<br>MSPCE - N<br>N<br>N<br>N<br>MSPCE - N<br>N<br>N<br>MSPCE - N<br>N<br>N<br>N<br>N<br>N<br>N<br>N<br>N<br>MSPCE - N<br>N<br>N<br>N<br>N<br>N<br>N<br>N<br>N<br>N<br>N<br>N<br>N<br>N | 2'09'58.24"<br>3'20'44.00"<br>425592.9<br>846989.8<br>33)<br>2'09'57.76"<br>3'20'42.32"<br>425534.2<br>805803.5<br>2'7)<br>ON POINT<br>400' FWL<br>2'09'53.06"<br>3'20'44.00"<br>425115.7<br>846994.4<br>83)<br>2'09'53.06"<br>3'20'42.32"<br>425057.0<br>805808.0<br>2'09'53.06"<br>1'2'09'11.34" |                  |                |                  | : 951867.8<br>(NAD 83)                   | I hereby ce<br>contained here<br>the best of my<br>bis organisatio<br>interest or unL<br>land including<br>location or has<br>this location pu<br>owner of such<br>or to a volunta<br>compulsory pool<br>the division.<br>Signature<br>Jeff Lierly<br>Printed Nam<br>jlierly@on<br>Email Address<br>SURVEYO<br>I hereby certify<br>on this plat w<br>actual surveys<br>supervison ar<br>correct to th | y<br>eenergypartner<br>is<br>DR CERTIFICAT<br>y that the well locat<br>as plotted from field<br>made by me or<br>id that the same is<br>been or my belle<br>in 128,000 | nation<br>lete to<br>, and that<br>bing<br>tim the<br>hole<br>well at<br>with an<br>interest,<br>or a<br>entered by<br><u>3/2017</u><br>Date<br>S.COM<br>YION<br>ion shown<br>i notes of<br>under my<br>true and |
| 1 GI E.: 8              | 20475.1<br>46634.2<br>AD 83) | (NAD-8<br>Lat - N 3<br>Long - W 10<br>NMSPCE- N                                                                                                                                                                                                                                                                                                                                                                                                                                                                                                                                                                                                                                                                                | 420853.2<br>846995.6<br>83)<br>52*09'10.88"<br>03*20'42.76"<br>420794.7<br>805809.1                                                                                                                                                                                                                |                  |                |                  | N.: 420541.1<br>E.: 851931.6<br>(NAD 83) |                                                                                                                                                                                                                                                                                                                                                                                                       | 1000' 1500'<br>ALE: 1" = 1000'<br>0 Num.: 32813                                                                                                                        | 2000'1                                                                                                                                                                                                           |

SECTION 2, TOWNSHIP 25 SOUTH, RANGE 35 EAST. N.M.P.M., LEA COUNTY, NEW MEXICO.