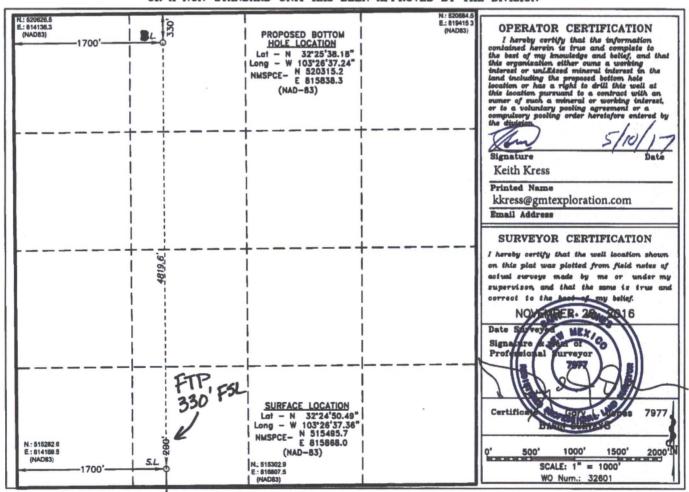

## OIL CONSERVATION DIVISION 1220 South St. Francis Dr.

WELL LOCATION AND ACREAGE DEDICATION PLAT

Santa Fe, New Mexico 87505

☐ AMENDED REPORT

| 30-025 - 4 7600                                                    |         |          | Pool Code 96553  Pool Name Ojo Chiso; Bone Spring |         |               |                  |               |                    |        |
|--------------------------------------------------------------------|---------|----------|---------------------------------------------------|---------|---------------|------------------|---------------|--------------------|--------|
| Property Code 316 8 30                                             |         |          | Property Name THE SQUEEZE STATE COM               |         |               |                  |               | Well Number<br>2H  |        |
| OGRID No.<br>260511                                                |         |          | Operator Name GMT EXPLORATION COMPANY LLC         |         |               |                  |               | Elevation<br>3566' |        |
| Surface Location                                                   |         |          |                                                   |         |               |                  |               |                    |        |
| UL or lot No.                                                      | Section | Township | Range                                             | Lot Idn | Feet from the | SOUTH/South line | Feet from the | East/West line     | County |
| N                                                                  | 2       | 22 S     | 34 E                                              |         | 200           | SOUTH            | 1700          | WEST               | LEA    |
| Bottom Hole Location If Different From Surface                     |         |          |                                                   |         |               |                  |               |                    |        |
| UL or lot No.                                                      | Section | Township | Range                                             | Lot Idn | Feet from the | SOUTH/South line | Feet from the | East/West line     | County |
| BC                                                                 | 2       | 22 S     | 34 E                                              |         | 330           | NORTH            | 1700          | WEST               | LEA    |
| Dedicated Acres   Joint or Infill   Consolidation Code   Order No. |         |          |                                                   |         |               |                  |               |                    |        |