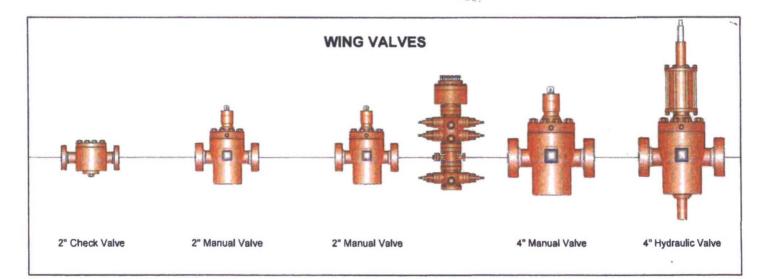

|
|                                                         | неіднт: <u>48 ½</u> weight: <u>13,800 lbs</u>                                                                                                                                              |
|                                                         | PATTERSON-UTI #PC2-128   STYLE:New Cameron Type U   BORE13_5/8"PRESSURE10,000   RAMS: TOP_5" PipeBTMBlinds   HEIGHT:66_5/8"WEIGHT:24,000 lbs   Length40"Outlets4" 10M   DSA4" 10M x 2" 10M |
|                                                         | PATTERSON-UTI #   PC2-228     STYLE:   New Cameron Type U     BORE   13 5/8" pressure     RAMS:   5" Pipe     HEIGHT:   41 5/8" weight:                                                    |



and the second second