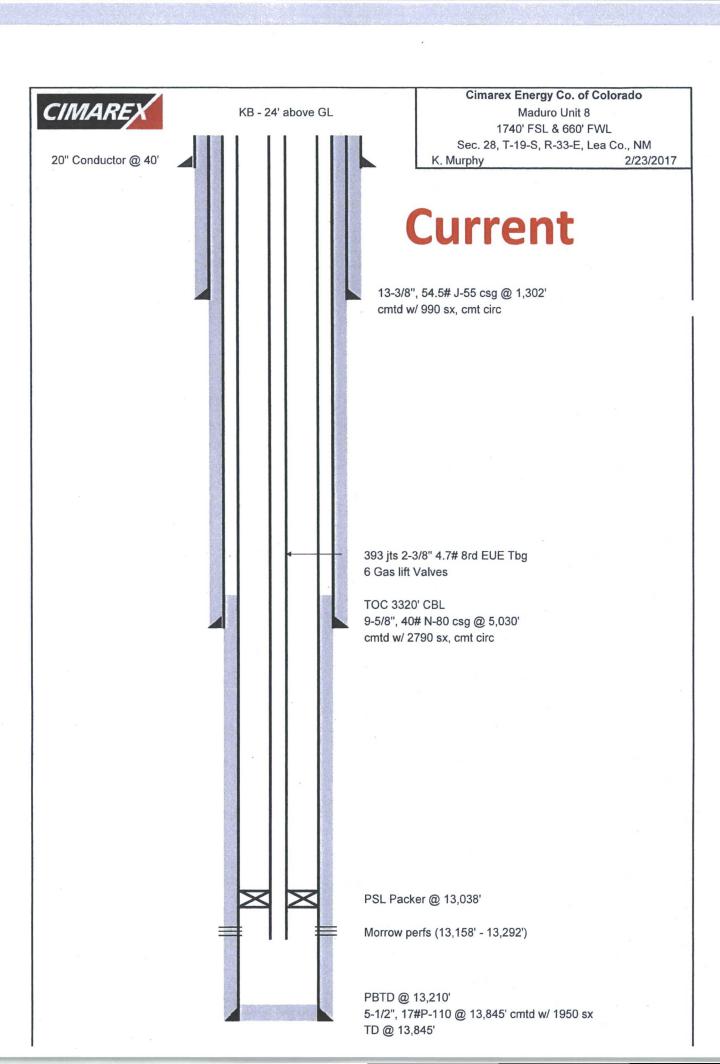

### **Tubing**

| Quantity | Description                  | Length  | Setting Depth |
|----------|------------------------------|---------|---------------|
| 1        | KB                           | 24.00   | 24.00         |
| 282      | 2-3/8" 4.7# L-80 8rd EUE Tbg | 9494.00 | 9518.00       |
| 1        | Gas Lift Valve #6; SOP=945   | 4.10    | 9522.10       |
| 28       | 2-3/8" 4.7# L-80 8rd EUE Tbg | 911.33  | 10433.43      |
| 1        | Gas Lift Valve #5; SOP=925   | 4.10    | 10437.53      |
| 23       | 2-3/8" 4.7# L-80 8rd EUE Tbg | 750.95  | 11188.48      |
| 1        | Gas Lift Valve #4; SOP=910   | 4.10    | 11192.58      |
| 20       | 2-3/8" 4.7# L-80 8rd EUE Tbg | 644.99  | 11837.57      |
| 1        | Gas Lift Valve #3; SOP=895   | 4.10    | 11841.67      |
| 20       | 2-3/8" 4.7# L-80 8rd EUE Tbg | 653.01  | 12494.68      |
| 1        | Gas Lift Valve #2; SOP=880   | 4.10    | 12498.78      |
| 17       | 2-3/8" 4.7# L-80 8rd EUE Tbg | 555.04  | 13053.82      |
| 1        | Gas Lift Valve #1; SOP=870   | 4.10    | 13057.92      |
| 1        | 2-3/8" 4.7# L-80 8rd EUE Tbg | 32.70   | 13090.62      |
| 1        | Seating Nipple               | 1.10    | 13091.72      |
| 1        | Packer 2-3/8" x 5-1/2"       | 7.20    | 13098.92      |
| 1        | 2-3/8" 4.7# L-80 8rd EUE Tbg | 32.70   | 13131.62      |
| 1        | Perf Tbg Sub                 | 4.15    | 13135.77      |
| 1        | 2-3/8" 4.7# L-80 8rd EUE Tbg | 32.66   | 13168.43      |
| 1        | Tbg Sub 2-3/8"               | 10.00   | 13178.43      |
| 1        | Bull Plug                    | 0.75    | 13179.18      |