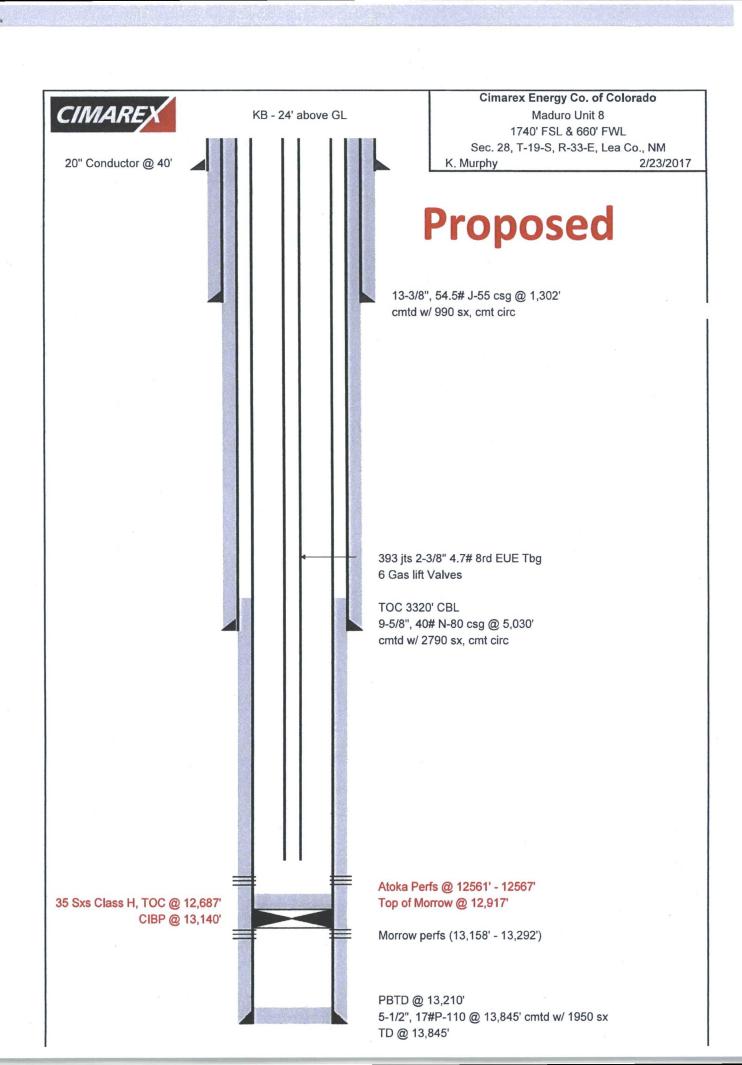

### **Tubing**

| Quantity | Description                  | Length  | Setting Depth |
|----------|------------------------------|---------|---------------|
| 1        | KB                           | 24.00   | 24.00         |
| 282      | 2-3/8" 4.7# L-80 8rd EUE Tbg | 9494.00 | 9518.00       |
| 1        | Gas Lift Valve #6; SOP=945   | 4.10    | 9522.10       |
| 28       | 2-3/8" 4.7# L-80 8rd EUE Tbg | 911.33  | 10433.43      |
| 1        | Gas Lift Valve #5; SOP=925   | 4.10    | 10437.53      |
| 23       | 2-3/8" 4.7# L-80 8rd EUE Tbg | 750.95  | 11188.48      |
| 1        | Gas Lift Valve #4; SOP=910   | 4.10    | 11192.58      |
| 20       | 2-3/8" 4.7# L-80 8rd EUE Tbg | 644.99  | 11837.57      |
| 1        | Gas Lift Valve #3; SOP=895   | 4.10    | 11841.67      |
| 20       | 2-3/8" 4.7# L-80 8rd EUE Tbg | 653.01  | 12494.68      |
| 1        | Gas Lift Valve #2; SOP=880   | 4.10    | 12498.78      |
| 17       | 2-3/8" 4.7# L-80 8rd EUE Tbg | 555.04  | 13053.82      |
| 1        | Gas Lift Valve #1; SOP=870   | 4.10    | 13057.92      |
| 1        | 2-3/8" 4.7# L-80 8rd EUE Tbg | 32.70   | 13090.62      |
| 1        | Seating Nipple               | 1.10    | 13091.72      |
| 1        | Packer 2-3/8" x 5-1/2"       | 7.20    | 13098.92      |
| 1        | 2-3/8" 4.7# L-80 8rd EUE Tbg | 32.70   | 13131.62      |
| 1        | Perf Tbg Sub                 | 4.15    | 13135.77      |
| 1        | 2-3/8" 4.7# L-80 8rd EUE Tbg | 32.66   | 13168.43      |
| 1        | Tbg Sub 2-3/8"               | 10.00   | 13178.43      |
| 1        | Bull Plug                    | 0.75    | 13179.18      |