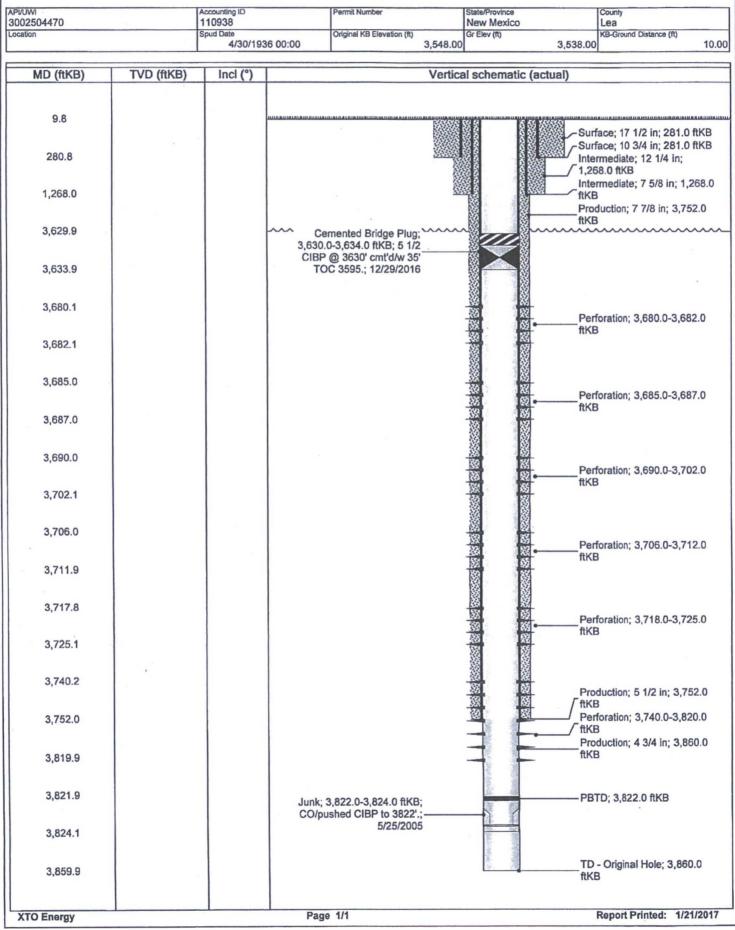

| Hobbs<br>PEREZ on 02/03/2017 ()<br>GULATORY ANALYST                                              | Date                              |
| Name (Printed/Typed) STEPHAN<br>Signature (Electronic                                                                                 | Committed to AFMSS for<br>NIE RABADUE<br>Submission)<br>THIS SPACE FC | DENERGY, INC, sent to the<br>r processing by PRISCILLA<br>Title REC<br>Date Date<br>Date Title<br>CR FEDERAL OR STAT<br>Title<br>not warrant or<br>subject lease Office | APR 28, 20/7<br>MADE APR 28, 20/7<br>MADE APR 28, 20/7<br>MADE APR 28, 20/7<br>MADE APR 28, 20/7 | ORD<br>Date                       |

Accepted for Record Only MAB/OCD #2 5/17/2017



## Schematic - Vertical with Perfs Well Name: EUNICE MONUMENT SO. UNIT 208