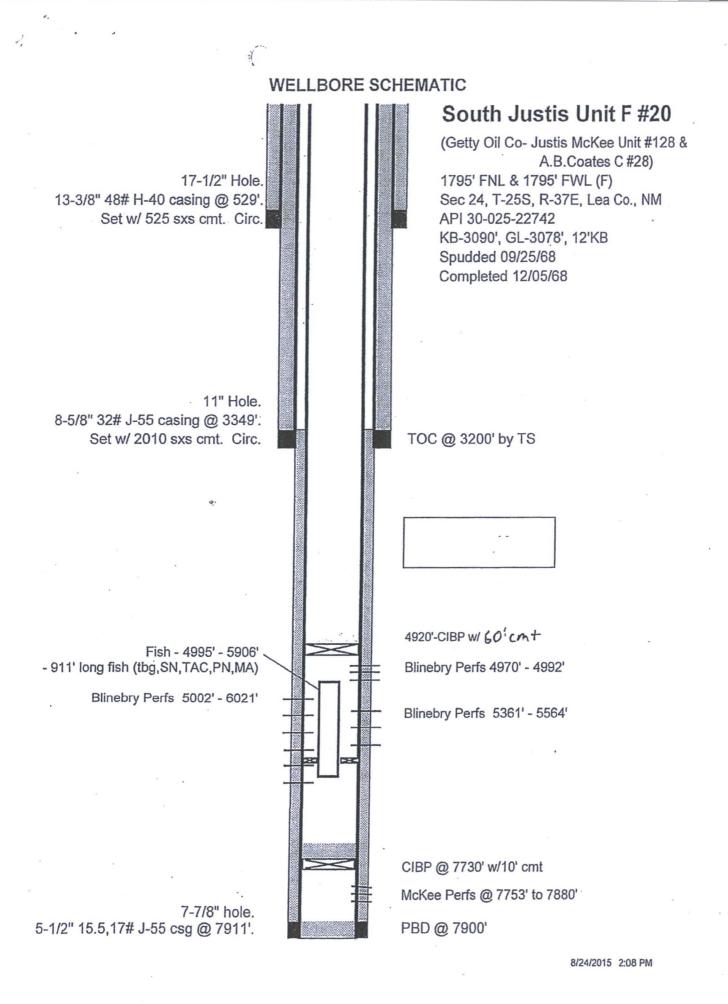

| SUNDRY                                                                                              | UNITED STATES<br>DEPARTMENT OF THE INTERIO<br>BUREAU OF LAND MANAGEMEN<br>( NOTICES AND REPORTS O<br>his form for proposals to drill or<br>ell. Use form 3160-3 (APD) for s | NT<br>N WELLS                                               | OND                                                         |                          |
|-----------------------------------------------------------------------------------------------------|-----------------------------------------------------------------------------------------------------------------------------------------------------------------------------|-------------------------------------------------------------|-------------------------------------------------------------|--------------------------|
|                                                                                                     | I TRIPLICATE - Other instruction                                                                                                                                            |                                                             | 7. If Unit or CA/Age<br>NMNM87877                           | reement, Name and/or No. |
| 1. Type of Well                                                                                     | )than /                                                                                                                                                                     | MAY 1                                                       | 6 2017 8. Well Name and N<br>SJU TR-F 20                    | 0.                       |
| 2. Name of Operator                                                                                 |                                                                                                                                                                             | SAENZ                                                       | 9. API Well No.<br>30-025-22742                             | -00-S1                   |
| 3a. Address<br>303 W WALL SUITE 1600<br>MIDLAND, TX 79702                                           |                                                                                                                                                                             | one No. (include area code)<br>132-689-5200                 | 10. Field and Pool o<br>JUSTIS                              | r Exploratory Area       |
| 4. Location of Well (Footage, Sec.,                                                                 | T., R., M., or Survey Description)                                                                                                                                          | 1                                                           | 11. County or Parish                                        | n, State                 |
| Sec 24 T25S R37E SENW 1                                                                             | 795FNL 1795FWL                                                                                                                                                              |                                                             | LEA COUNTY                                                  | Ϋ́, ΝΜ                   |
| 12. CHECK THE A                                                                                     | APPROPRIATE BOX(ES) TO IN                                                                                                                                                   | DICATE NATURE OF                                            | F NOTICE, REPORT, OR OT                                     | THER DATA                |
| TYPE OF SUBMISSION                                                                                  |                                                                                                                                                                             | TYPE OF                                                     | ACTION                                                      |                          |
| □ Notice of Intent                                                                                  | □ Acidize                                                                                                                                                                   | Deepen                                                      | □ Production (Start/Resume)                                 | □ Water Shut-Off         |
| Subsequent Report                                                                                   |                                                                                                                                                                             | Hydraulic Fracturing                                        | Reclamation                                                 | Well Integrity           |
| ☐ Final Abandonment Notice                                                                          |                                                                                                                                                                             | New Construction Plug and Abandon                           | <ul> <li>Recomplete</li> <li>Temporarily Abandon</li> </ul> | □ Other                  |
|                                                                                                     |                                                                                                                                                                             | Plug Back                                                   | Water Disposal                                              |                          |
| determined that the site is ready for<br>03/10/2017 Ran MIT, pressu<br>diagram attached, well is no |                                                                                                                                                                             | Kerry Fortner-NMOCD.<br>n ( benificiz                       | Chart and wellbore                                          | 014.                     |
| 14. I hereby certify that the foregoing                                                             | Electronic Submission #369790                                                                                                                                               | S OPERATING LP, sent 1                                      | to the Hobbs                                                |                          |
| Name (Printed/Typed) JOHN S                                                                         | AENZ                                                                                                                                                                        | Title OPERA                                                 | TIONS ENGINEER                                              |                          |
| Signature (Electronic                                                                               | c Submission)                                                                                                                                                               | Date 03/14/20                                               | PTED FOR RECO                                               | RD                       |
|                                                                                                     | THIS SPACE FOR FE                                                                                                                                                           | DERAL OF STATE                                              | OFFICE USE                                                  |                          |
| Approved By                                                                                         |                                                                                                                                                                             | Title                                                       | MAY 1,2017                                                  | Date                     |
| Conditions of approval, if any, are attac                                                           | hed. Approval of this notice does not wan<br>equitable title to those rights in the subject<br>iduct operations thereon.                                                    |                                                             | PR swart                                                    |                          |
| Title 18 U.S.C. Section 1001 and Title 4<br>States any false, fictitious or frauduler               | 43 U.S.C. Section 1212, make it a crime fo<br>nt statements or representations as to any n                                                                                  | or any person knowingly and natter within its jurisdiction. | XARESBAD AREED OF PROTECT                                   | or agency of the United  |
| (Instructions on page 2) ** BLM RE                                                                  | VISED ** BLM REVISED ** BL                                                                                                                                                  | LM REVISED ** BLM                                           | REVISED ** BLM REVIS                                        | ED **                    |
|                                                                                                     | Accepted for Re                                                                                                                                                             | ecord Only                                                  |                                                             |                          |
|                                                                                                     | MUB/OCI                                                                                                                                                                     | 5/17/201                                                    | 7 REDMS-CI                                                  | HART-V                   |