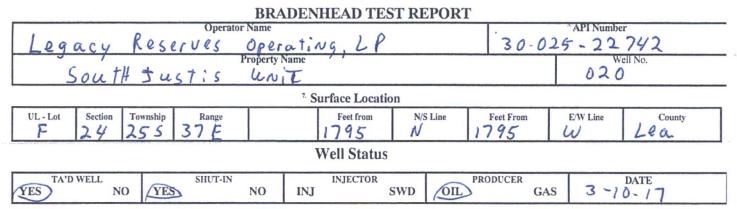

| SUNDRY                                                                                              | UNITED STATES<br>DEPARTMENT OF THE INTERIO<br>BUREAU OF LAND MANAGEMEN<br>( NOTICES AND REPORTS O<br>his form for proposals to drill or<br>ell. Use form 3160-3 (APD) for s | NT<br>N WELLS                                               | OND                                                         |                          |
|-----------------------------------------------------------------------------------------------------|-----------------------------------------------------------------------------------------------------------------------------------------------------------------------------|-------------------------------------------------------------|-------------------------------------------------------------|--------------------------|
|                                                                                                     | I TRIPLICATE - Other instruction                                                                                                                                            |                                                             | 7. If Unit or CA/Age<br>NMNM87877                           | reement, Name and/or No. |
| 1. Type of Well                                                                                     | )than /                                                                                                                                                                     | MAY 1                                                       | 6 2017 8. Well Name and N<br>SJU TR-F 20                    | 0.                       |
| 2. Name of Operator                                                                                 |                                                                                                                                                                             | SAENZ                                                       | 9. API Well No.<br>30-025-22742                             | -00-S1                   |
| 3a. Address<br>303 W WALL SUITE 1600<br>MIDLAND, TX 79702                                           |                                                                                                                                                                             | one No. (include area code)<br>132-689-5200                 | 10. Field and Pool o<br>JUSTIS                              | r Exploratory Area       |
| 4. Location of Well (Footage, Sec.,                                                                 | T., R., M., or Survey Description)                                                                                                                                          | 1                                                           | 11. County or Parish                                        | n, State                 |
| Sec 24 T25S R37E SENW 1                                                                             | 795FNL 1795FWL                                                                                                                                                              |                                                             | LEA COUNTY                                                  | Ϋ́, ΝΜ                   |
| 12. CHECK THE A                                                                                     | APPROPRIATE BOX(ES) TO IN                                                                                                                                                   | DICATE NATURE OF                                            | F NOTICE, REPORT, OR OT                                     | THER DATA                |
| TYPE OF SUBMISSION                                                                                  |                                                                                                                                                                             | TYPE OF                                                     | ACTION                                                      |                          |
| □ Notice of Intent                                                                                  | □ Acidize                                                                                                                                                                   | Deepen                                                      | □ Production (Start/Resume)                                 | □ Water Shut-Off         |
| Subsequent Report                                                                                   |                                                                                                                                                                             | Hydraulic Fracturing                                        | Reclamation                                                 | Well Integrity           |
| ☐ Final Abandonment Notice                                                                          |                                                                                                                                                                             | New Construction Plug and Abandon                           | <ul> <li>Recomplete</li> <li>Temporarily Abandon</li> </ul> | □ Other                  |
|                                                                                                     |                                                                                                                                                                             | Plug Back                                                   | Water Disposal                                              |                          |
| determined that the site is ready for<br>03/10/2017 Ran MIT, pressu<br>diagram attached, well is no |                                                                                                                                                                             | Kerry Fortner-NMOCD.<br>n ( benificiz                       | Chart and wellbore                                          | 014.                     |
| 14. I hereby certify that the foregoing                                                             | Electronic Submission #369790                                                                                                                                               | S OPERATING LP, sent 1                                      | to the Hobbs                                                |                          |
| Name (Printed/Typed) JOHN S                                                                         | AENZ                                                                                                                                                                        | Title OPERA                                                 | TIONS ENGINEER                                              |                          |
| Signature (Electronic                                                                               | c Submission)                                                                                                                                                               | Date 03/14/20                                               | PTED FOR RECO                                               | RD                       |
|                                                                                                     | THIS SPACE FOR FE                                                                                                                                                           | DERAL OF STATE                                              | OFFICE USE                                                  |                          |
| Approved By                                                                                         |                                                                                                                                                                             | Title                                                       | MAY 1,2017                                                  | Date                     |
| Conditions of approval, if any, are attac                                                           | hed. Approval of this notice does not wan<br>equitable title to those rights in the subject<br>iduct operations thereon.                                                    |                                                             | PR swart                                                    |                          |
| Title 18 U.S.C. Section 1001 and Title 4<br>States any false, fictitious or frauduler               | 43 U.S.C. Section 1212, make it a crime fo<br>nt statements or representations as to any n                                                                                  | or any person knowingly and natter within its jurisdiction. | XARESBAD AREED OF PROTECT                                   | or agency of the United  |
| (Instructions on page 2) ** BLM RE                                                                  | VISED ** BLM REVISED ** BL                                                                                                                                                  | LM REVISED ** BLM                                           | REVISED ** BLM REVIS                                        | ED **                    |
|                                                                                                     | Accepted for Re                                                                                                                                                             | ecord Only                                                  |                                                             |                          |
|                                                                                                     | MUB/OCI                                                                                                                                                                     | 5/17/201                                                    | 7 REDMS-CI                                                  | HART-V                   |