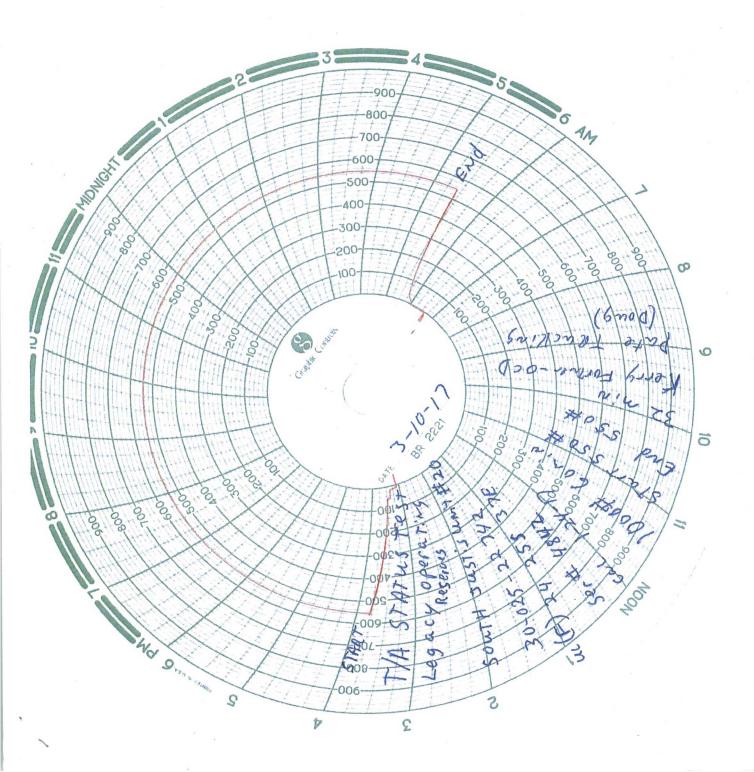

| SUNDRY                                                                                              | UNITED STATES<br>DEPARTMENT OF THE INTERIO<br>BUREAU OF LAND MANAGEMEN<br>( NOTICES AND REPORTS O<br>his form for proposals to drill or<br>ell. Use form 3160-3 (APD) for s | NT<br>N WELLS                                               | OND                                                         |                          |
|-----------------------------------------------------------------------------------------------------|-----------------------------------------------------------------------------------------------------------------------------------------------------------------------------|-------------------------------------------------------------|-------------------------------------------------------------|--------------------------|
|                                                                                                     | I TRIPLICATE - Other instruction                                                                                                                                            |                                                             | 7. If Unit or CA/Age<br>NMNM87877                           | reement, Name and/or No. |
| 1. Type of Well                                                                                     | )than /                                                                                                                                                                     | MAY 1                                                       | 6 2017 8. Well Name and N<br>SJU TR-F 20                    | 0.                       |
| 2. Name of Operator                                                                                 |                                                                                                                                                                             | SAENZ                                                       | 9. API Well No.<br>30-025-22742                             | -00-S1                   |
| 3a. Address<br>303 W WALL SUITE 1600<br>MIDLAND, TX 79702                                           |                                                                                                                                                                             | one No. (include area code)<br>132-689-5200                 | 10. Field and Pool o<br>JUSTIS                              | r Exploratory Area       |
| 4. Location of Well (Footage, Sec.,                                                                 | T., R., M., or Survey Description)                                                                                                                                          | 1                                                           | 11. County or Parish                                        | n, State                 |
| Sec 24 T25S R37E SENW 1                                                                             | 795FNL 1795FWL                                                                                                                                                              |                                                             | LEA COUNTY                                                  | Ϋ́, ΝΜ                   |
| 12. CHECK THE A                                                                                     | APPROPRIATE BOX(ES) TO IN                                                                                                                                                   | DICATE NATURE OF                                            | F NOTICE, REPORT, OR OT                                     | THER DATA                |
| TYPE OF SUBMISSION                                                                                  |                                                                                                                                                                             | TYPE OF                                                     | ACTION                                                      |                          |
| □ Notice of Intent                                                                                  | □ Acidize                                                                                                                                                                   | Deepen                                                      | □ Production (Start/Resume)                                 | □ Water Shut-Off         |
| Subsequent Report                                                                                   |                                                                                                                                                                             | Hydraulic Fracturing                                        | Reclamation                                                 | Well Integrity           |
| ☐ Final Abandonment Notice                                                                          |                                                                                                                                                                             | New Construction Plug and Abandon                           | <ul> <li>Recomplete</li> <li>Temporarily Abandon</li> </ul> | □ Other                  |
|                                                                                                     |                                                                                                                                                                             | Plug Back                                                   | Water Disposal                                              |                          |
| determined that the site is ready for<br>03/10/2017 Ran MIT, pressu<br>diagram attached, well is no |                                                                                                                                                                             | Kerry Fortner-NMOCD.<br>n ( benificiz                       | Chart and wellbore                                          | 014.                     |
| 14. I hereby certify that the foregoing                                                             | Electronic Submission #369790                                                                                                                                               | S OPERATING LP, sent 1                                      | to the Hobbs                                                |                          |
| Name (Printed/Typed) JOHN S                                                                         | AENZ                                                                                                                                                                        | Title OPERA                                                 | TIONS ENGINEER                                              |                          |
| Signature (Electronic                                                                               | c Submission)                                                                                                                                                               | Date 03/14/20                                               | PTED FOR RECO                                               | RD                       |
|                                                                                                     | THIS SPACE FOR FE                                                                                                                                                           | DERAL OF STATE                                              | OFFICE USE                                                  |                          |
| Approved By                                                                                         |                                                                                                                                                                             | Title                                                       | MAY 1,2017                                                  | Date                     |
| Conditions of approval, if any, are attac                                                           | hed. Approval of this notice does not wan<br>equitable title to those rights in the subject<br>iduct operations thereon.                                                    |                                                             | PR swart                                                    |                          |
| Title 18 U.S.C. Section 1001 and Title 4<br>States any false, fictitious or frauduler               | 43 U.S.C. Section 1212, make it a crime fo<br>nt statements or representations as to any n                                                                                  | or any person knowingly and natter within its jurisdiction. | XARESBAD AREED OF PROTECT                                   | or agency of the United  |
| (Instructions on page 2) ** BLM RE                                                                  | VISED ** BLM REVISED ** BL                                                                                                                                                  | LM REVISED ** BLM                                           | REVISED ** BLM REVIS                                        | ED **                    |
|                                                                                                     | Accepted for Re                                                                                                                                                             | ecord Only                                                  |                                                             |                          |
|                                                                                                     | MUB/OCI                                                                                                                                                                     | 5/17/201                                                    | 7 REDMS-CI                                                  | HART-V                   |

| Signature:      |                             | OIL CONSERVATION DIVISION |
|-----------------|-----------------------------|---------------------------|
| Printed name:   |                             | Entered into RBDMS        |
| Title:          |                             | Re-test                   |
| E-mail Address: |                             |                           |
| Date: 3-10-17   | Phone:                      |                           |
|                 | Witness: Kerry Fortwer- OCD |                           |
|                 | 399-3221                    |                           |