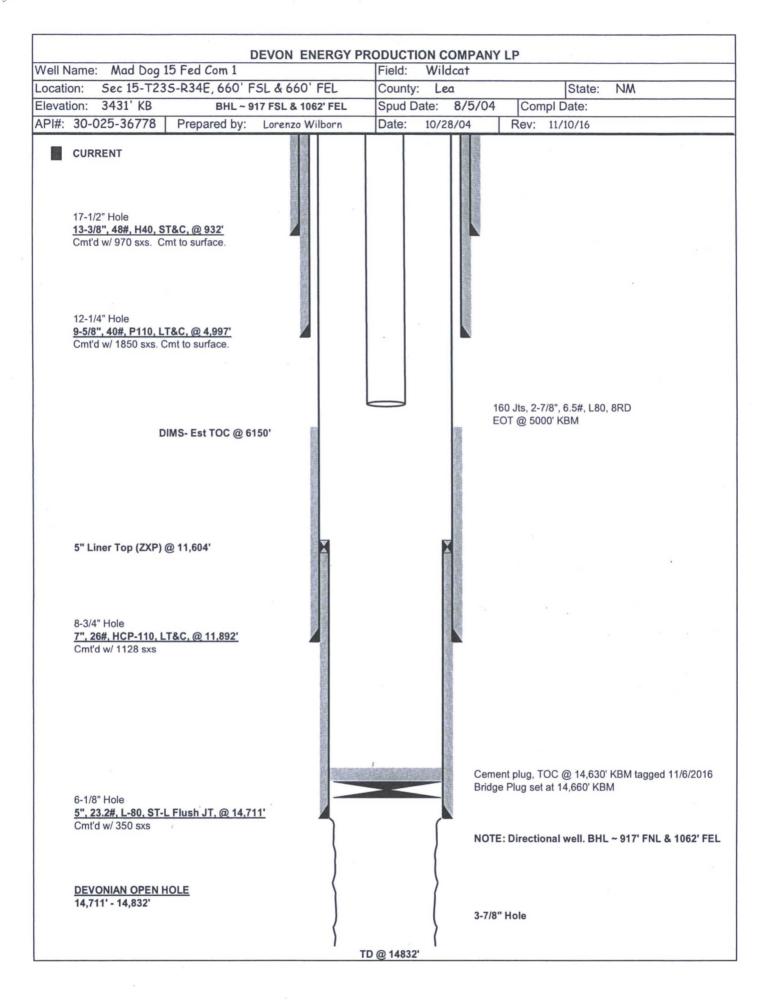

| BU<br>SUNDRY I<br>Do not use this<br>abandoned wel                                                                                                                                                                                       |                                                                                                                         | GEMENT                                                            |                                                |                                                                                                                |                                                                                                                                  |                                          |                                  |                                             |          |
|------------------------------------------------------------------------------------------------------------------------------------------------------------------------------------------------------------------------------------------|-------------------------------------------------------------------------------------------------------------------------|-------------------------------------------------------------------|------------------------------------------------|----------------------------------------------------------------------------------------------------------------|----------------------------------------------------------------------------------------------------------------------------------|------------------------------------------|----------------------------------|---------------------------------------------|----------|
| SUNDRY I<br>Do not use this<br>abandoned wel                                                                                                                                                                                             | NOTICES AND REPO                                                                                                        |                                                                   |                                                |                                                                                                                | OMB NO. 1004-0137<br>Expires: January 31, 2018                                                                                   |                                          |                                  |                                             |          |
| abandoned wel                                                                                                                                                                                                                            | s form for proposals to                                                                                                 | SUNDRY NOTICES AND REPORTS ON WELLS                               |                                                |                                                                                                                |                                                                                                                                  |                                          | 5. Lease Serial No.<br>NMNM13641 |                                             |          |
| SUBMIT IN 1                                                                                                                                                                                                                              | Do not use this form for proposals to drill or to re-enter an abandoned well. Use form 3160-3 (APD) for such proposals. |                                                                   |                                                |                                                                                                                |                                                                                                                                  | 6. If Indian, Allottee or Tribe Name     |                                  |                                             |          |
| SUBMIT IN TRIPLICATE - Other instructions on page 2                                                                                                                                                                                      |                                                                                                                         |                                                                   |                                                |                                                                                                                | <ol> <li>If Unit or CA/Agreement, Name and/or N<br/>NMNM112758</li> <li>8. Well Name and No.<br/>MAD DOG 15 FED COM 1</li> </ol> |                                          |                                  |                                             |          |
|                                                                                                                                                                                                                                          |                                                                                                                         |                                                                   |                                                |                                                                                                                |                                                                                                                                  |                                          |                                  | 2. Name of Operator<br>DEVON ENERGY PRODUCT | Contact: |
|                                                                                                                                                                                                                                          |                                                                                                                         |                                                                   |                                                |                                                                                                                |                                                                                                                                  | nd Pool or Exploratory Area<br>OPE RIDGE |                                  |                                             |          |
| 4. Location of Well (Footage, Sec., T., R., M., or Survey Description)                                                                                                                                                                   |                                                                                                                         |                                                                   |                                                |                                                                                                                | 11. County or Parish, State                                                                                                      |                                          |                                  |                                             |          |
| Sec 15 T23S R34E SESE 660FSL 660FEL                                                                                                                                                                                                      |                                                                                                                         |                                                                   |                                                | а.<br>-                                                                                                        | LEA COUNTY, NM                                                                                                                   |                                          |                                  |                                             |          |
| 12. CHECK THE AP                                                                                                                                                                                                                         | PROPRIATE BOX(ES)                                                                                                       | TO INDICATE N                                                     | ATURE O                                        | F NOTICE,                                                                                                      | REPORT, OR OT                                                                                                                    | HER DA                                   | TA                               |                                             |          |
| TYPE OF SUBMISSION                                                                                                                                                                                                                       | TYPE OF ACTION                                                                                                          |                                                                   |                                                |                                                                                                                |                                                                                                                                  |                                          |                                  |                                             |          |
| □ Notice of Intent                                                                                                                                                                                                                       | □ Acidize □ Deepe                                                                                                       |                                                                   | ben 🗆 Pr                                       |                                                                                                                | on (Start/Resume)                                                                                                                | 🗖 Wa                                     | ter Shut-O                       |                                             |          |
|                                                                                                                                                                                                                                          | □ Alter Casing                                                                                                          | Hydraulic                                                         | : Fracturing                                   | Reclama                                                                                                        | □ Reclamation                                                                                                                    |                                          | ll Integrity                     |                                             |          |
| Subsequent Report                                                                                                                                                                                                                        |                                                                                                                         |                                                                   | struction                                      | Recomplete                                                                                                     |                                                                                                                                  | Oth                                      | er                               |                                             |          |
| Final Abandonment Notice                                                                                                                                                                                                                 |                                                                                                                         |                                                                   | Abandon                                        | Temporarily Abandon Water Disposal                                                                             |                                                                                                                                  |                                          |                                  |                                             |          |
| 13. Describe Proposed or Completed Ope                                                                                                                                                                                                   | -                                                                                                                       |                                                                   |                                                |                                                                                                                |                                                                                                                                  |                                          |                                  |                                             |          |
| following completion of the involved<br>testing has been completed. Final Ab<br>determined that the site is ready for fi<br>Temporary Abandonment Prep<br>10/26/16 - 11/8/2016: Set brid<br>Tested casing with chart recor<br>schematic. | andonment Notices must be final inspection.<br>parations actual procedu<br>lge plug at 14660?. Durr                     | led only after all requir<br>res as follows:<br>nped and tagged 3 | ements, includ                                 | ling reclamation                                                                                               | n, have been completed                                                                                                           |                                          |                                  |                                             |          |
| Devon Energy Production Co.,<br>Dog Fed Com 1 for the purpos<br>on the well who have shallow<br>use within 2 years (11/2018),<br>operators.<br>Last Recorded Pro<br>TA status accept                                                     | e of planning for SWD c<br>mineral rights. Devon exp<br>or sooner depending on o                                        | onversion or offerin<br>pects to have the v<br>development activi | ng the wellb<br>vell returned<br>ty and intere | oore to partne<br>d to beneficia<br>est from othe                                                              | al                                                                                                                               |                                          |                                  |                                             |          |
| 14. I hereby certify that the foregoing is                                                                                                                                                                                               | true and correct.<br>Electronic Submission #                                                                            | #363911 verified by                                               | the BLM Wel                                    | Il Information                                                                                                 | DS                                                                                                                               |                                          |                                  |                                             |          |
| Name(Printed/Typed) REBECCA                                                                                                                                                                                                              |                                                                                                                         | Title                                                             |                                                | ATORY ANA                                                                                                      |                                                                                                                                  |                                          |                                  |                                             |          |
| Signature (Electronic S                                                                                                                                                                                                                  | Date                                                                                                                    | Date AGEPTED FOR RECOR                                            |                                                |                                                                                                                |                                                                                                                                  | ÷                                        |                                  |                                             |          |
|                                                                                                                                                                                                                                          | THIS SPACE FO                                                                                                           | OR FEDERAL O                                                      | R STATE                                        | OFFICE US                                                                                                      | Æ                                                                                                                                |                                          |                                  |                                             |          |
| Approved By                                                                                                                                                                                                                              |                                                                                                                         | Tit                                                               | le                                             | APR 2                                                                                                          | 8,2017                                                                                                                           | Б                                        | Date                             |                                             |          |
| Conditions of approval, if any, are attached<br>certify that the applicant holds legal or equ<br>which would entitle the applicant to condu                                                                                              | itable title to those rights in th                                                                                      | s not warrant or                                                  |                                                | AR\$                                                                                                           | wast                                                                                                                             |                                          |                                  |                                             |          |
| Title 18 U.S.C. Section 1001 and Title 43<br>States any false, fictitious or fraudulent s                                                                                                                                                | U.S.C. Section 1212, make it a statements or representations as                                                         | crime for any person l<br>s to any matter within i                | cnowingly and<br>ts jurisdiction.              | CARLSBAD                                                                                                       | ke te any department of                                                                                                          | or agency of                             | the United                       |                                             |          |
| States any faise, nethous of huddatent a                                                                                                                                                                                                 |                                                                                                                         |                                                                   |                                                | the second s |                                                                                                                                  |                                          |                                  |                                             |          |