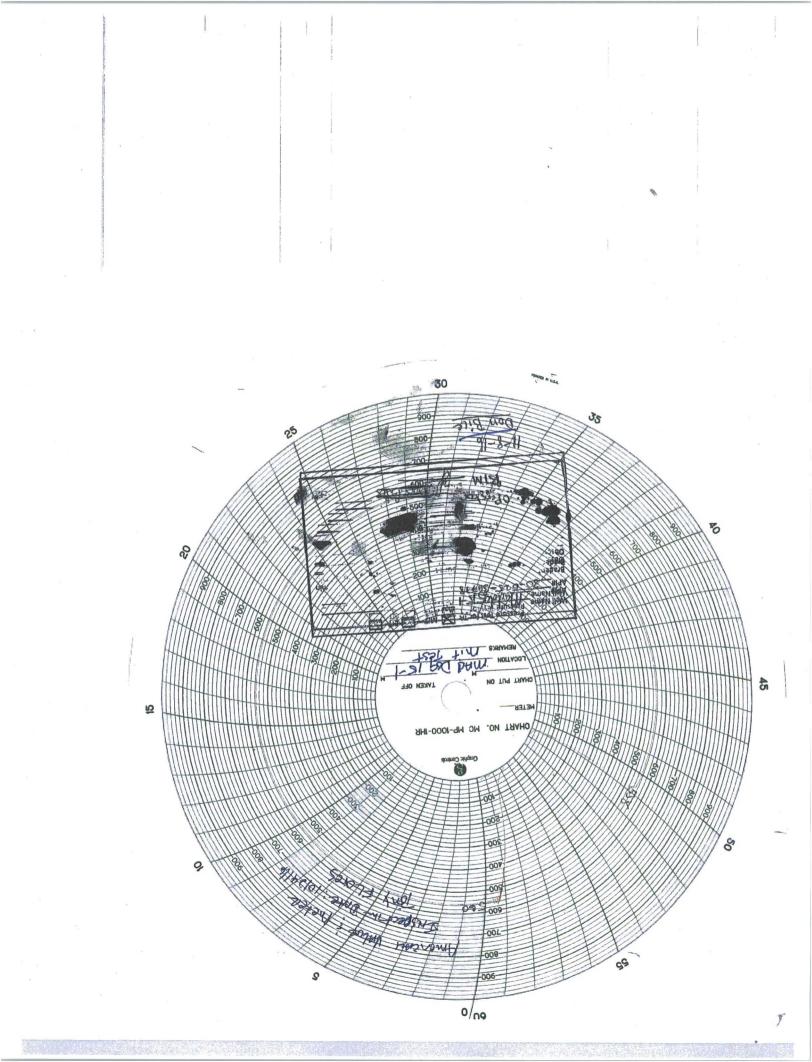

| BU<br>SUNDRY I<br>Do not use this<br>abandoned wel                                                                                                                                                                                       |                                                                                                                         | GEMENT                                                            |                                                |                                                                                                                |                                                                                                                                  |                                          |                                  |                                             |          |
|------------------------------------------------------------------------------------------------------------------------------------------------------------------------------------------------------------------------------------------|-------------------------------------------------------------------------------------------------------------------------|-------------------------------------------------------------------|------------------------------------------------|----------------------------------------------------------------------------------------------------------------|----------------------------------------------------------------------------------------------------------------------------------|------------------------------------------|----------------------------------|---------------------------------------------|----------|
| SUNDRY I<br>Do not use this<br>abandoned wel                                                                                                                                                                                             | NOTICES AND REPO                                                                                                        |                                                                   |                                                |                                                                                                                | OMB NO. 1004-0137<br>Expires: January 31, 2018                                                                                   |                                          |                                  |                                             |          |
| abandoned wel                                                                                                                                                                                                                            | s form for proposals to                                                                                                 | SUNDRY NOTICES AND REPORTS ON WELLS                               |                                                |                                                                                                                |                                                                                                                                  |                                          | 5. Lease Serial No.<br>NMNM13641 |                                             |          |
| SUBMIT IN 1                                                                                                                                                                                                                              | Do not use this form for proposals to drill or to re-enter an abandoned well. Use form 3160-3 (APD) for such proposals. |                                                                   |                                                |                                                                                                                |                                                                                                                                  | 6. If Indian, Allottee or Tribe Name     |                                  |                                             |          |
| SUBMIT IN TRIPLICATE - Other instructions on page 2                                                                                                                                                                                      |                                                                                                                         |                                                                   |                                                |                                                                                                                | <ol> <li>If Unit or CA/Agreement, Name and/or N<br/>NMNM112758</li> <li>8. Well Name and No.<br/>MAD DOG 15 FED COM 1</li> </ol> |                                          |                                  |                                             |          |
|                                                                                                                                                                                                                                          |                                                                                                                         |                                                                   |                                                |                                                                                                                |                                                                                                                                  |                                          |                                  | 2. Name of Operator<br>DEVON ENERGY PRODUCT | Contact: |
|                                                                                                                                                                                                                                          |                                                                                                                         |                                                                   |                                                |                                                                                                                |                                                                                                                                  | nd Pool or Exploratory Area<br>OPE RIDGE |                                  |                                             |          |
| 4. Location of Well (Footage, Sec., T., R., M., or Survey Description)                                                                                                                                                                   |                                                                                                                         |                                                                   |                                                |                                                                                                                | 11. County or Parish, State                                                                                                      |                                          |                                  |                                             |          |
| Sec 15 T23S R34E SESE 660FSL 660FEL                                                                                                                                                                                                      |                                                                                                                         |                                                                   |                                                | а.<br>-                                                                                                        | LEA COUNTY, NM                                                                                                                   |                                          |                                  |                                             |          |
| 12. CHECK THE AP                                                                                                                                                                                                                         | PROPRIATE BOX(ES)                                                                                                       | TO INDICATE N                                                     | ATURE O                                        | F NOTICE,                                                                                                      | REPORT, OR OT                                                                                                                    | HER DA                                   | TA                               |                                             |          |
| TYPE OF SUBMISSION                                                                                                                                                                                                                       | TYPE OF ACTION                                                                                                          |                                                                   |                                                |                                                                                                                |                                                                                                                                  |                                          |                                  |                                             |          |
| □ Notice of Intent                                                                                                                                                                                                                       | □ Acidize □ Deepe                                                                                                       |                                                                   | ben 🗆 Pr                                       |                                                                                                                | on (Start/Resume)                                                                                                                | 🗖 Wa                                     | ter Shut-O                       |                                             |          |
|                                                                                                                                                                                                                                          | □ Alter Casing                                                                                                          | Hydraulic                                                         | : Fracturing                                   | Reclama                                                                                                        | □ Reclamation                                                                                                                    |                                          | ll Integrity                     |                                             |          |
| Subsequent Report                                                                                                                                                                                                                        |                                                                                                                         |                                                                   | struction                                      | Recomplete                                                                                                     |                                                                                                                                  | Oth                                      | er                               |                                             |          |
| Final Abandonment Notice                                                                                                                                                                                                                 |                                                                                                                         |                                                                   | Abandon                                        | Temporarily Abandon Water Disposal                                                                             |                                                                                                                                  |                                          |                                  |                                             |          |
| 13. Describe Proposed or Completed Ope                                                                                                                                                                                                   | -                                                                                                                       |                                                                   |                                                |                                                                                                                |                                                                                                                                  |                                          |                                  |                                             |          |
| following completion of the involved<br>testing has been completed. Final Ab<br>determined that the site is ready for fi<br>Temporary Abandonment Prep<br>10/26/16 - 11/8/2016: Set brid<br>Tested casing with chart recor<br>schematic. | andonment Notices must be final inspection.<br>parations actual procedu<br>lge plug at 14660?. Durr                     | led only after all requir<br>res as follows:<br>nped and tagged 3 | ements, includ                                 | ling reclamation                                                                                               | n, have been completed                                                                                                           |                                          |                                  |                                             |          |
| Devon Energy Production Co.,<br>Dog Fed Com 1 for the purpos<br>on the well who have shallow<br>use within 2 years (11/2018),<br>operators.<br>Last Recorded Pro<br>TA status accept                                                     | e of planning for SWD c<br>mineral rights. Devon exp<br>or sooner depending on o                                        | onversion or offerin<br>pects to have the v<br>development activi | ng the wellb<br>vell returned<br>ty and intere | oore to partne<br>d to beneficia<br>est from othe                                                              | al                                                                                                                               |                                          |                                  |                                             |          |
| 14. I hereby certify that the foregoing is                                                                                                                                                                                               | true and correct.<br>Electronic Submission #                                                                            | #363911 verified by                                               | the BLM Wel                                    | Il Information                                                                                                 | DS                                                                                                                               |                                          |                                  |                                             |          |
| Name(Printed/Typed) REBECCA                                                                                                                                                                                                              |                                                                                                                         | Title                                                             |                                                | ATORY ANA                                                                                                      |                                                                                                                                  |                                          |                                  |                                             |          |
| Signature (Electronic S                                                                                                                                                                                                                  | Date                                                                                                                    | Date AGEPTED FOR RECOR                                            |                                                |                                                                                                                |                                                                                                                                  | ÷                                        |                                  |                                             |          |
|                                                                                                                                                                                                                                          | THIS SPACE FO                                                                                                           | OR FEDERAL O                                                      | R STATE                                        | OFFICE US                                                                                                      | Æ                                                                                                                                |                                          |                                  |                                             |          |
| Approved By                                                                                                                                                                                                                              |                                                                                                                         | Tit                                                               | le                                             | APR 2                                                                                                          | 8,2017                                                                                                                           | Б                                        | Date                             |                                             |          |
| Conditions of approval, if any, are attached<br>certify that the applicant holds legal or equ<br>which would entitle the applicant to condu                                                                                              | itable title to those rights in th                                                                                      | s not warrant or                                                  |                                                | AR\$                                                                                                           | wast                                                                                                                             |                                          |                                  |                                             |          |
| Title 18 U.S.C. Section 1001 and Title 43<br>States any false, fictitious or fraudulent s                                                                                                                                                | U.S.C. Section 1212, make it a statements or representations as                                                         | crime for any person l<br>s to any matter within i                | cnowingly and<br>ts jurisdiction.              | CARLSBAD                                                                                                       | ke te any department of                                                                                                          | or agency of                             | the United                       |                                             |          |
| States any faise, nethous of huddatent a                                                                                                                                                                                                 |                                                                                                                         |                                                                   |                                                | the second s |                                                                                                                                  |                                          |                                  |                                             |          |