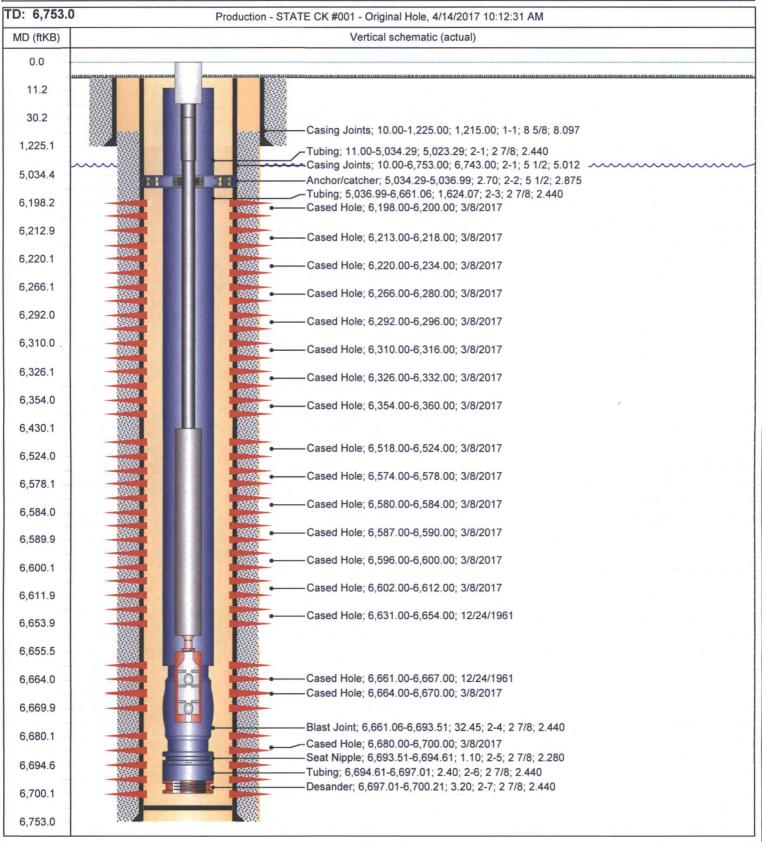

| TITL                                                                                                                                                                                                                                        | TITLE                                              |                                                                                      |                                                     | _DATE                              |           |

## **A**pache

## **Schematic - Current**

Well Name: STATE CK #001

Reference Datum: KB