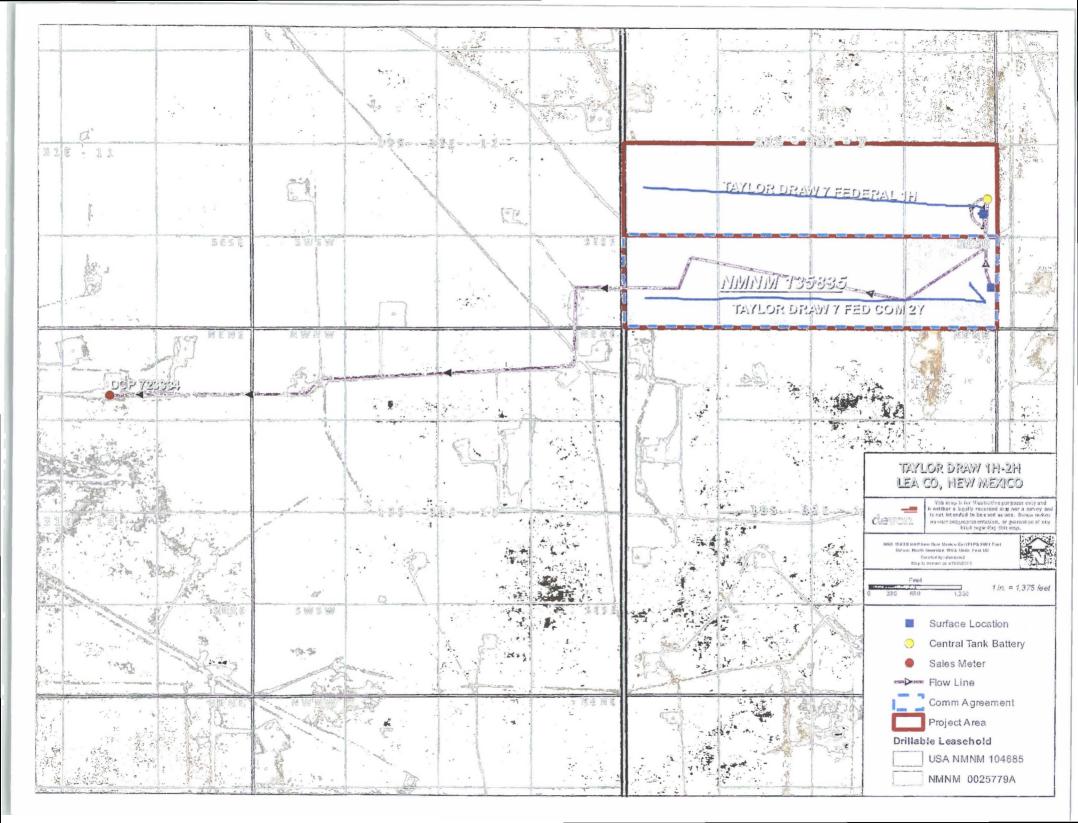

Attached is a map which displays the federal leases and well locations in Section 7, T19S, R32E.

The BLM's interest in these wells are identical

#### **Process and Flow Descriptions:**

The flow of produced fluids is shown in detail on the enclosed Taylor Draw 7 Fed 1H Process Flow Diagram along with a description of each vessel and map which shows the lease boundaries, location of the wells, facility, and gas sales meter. The