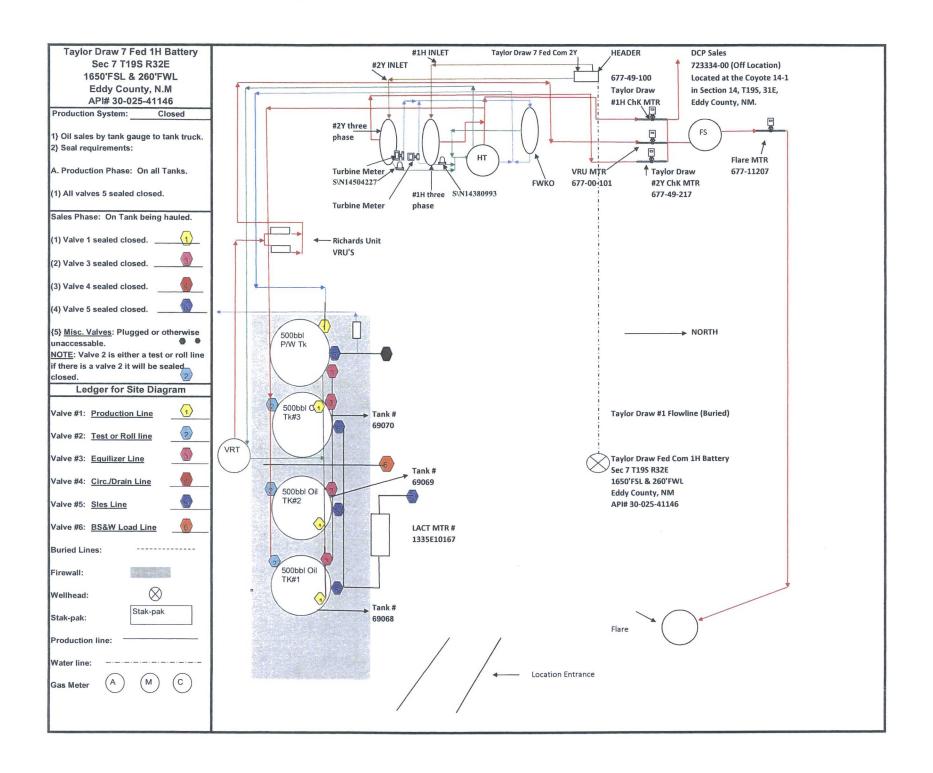

#### 32. Additional remarks, continued

Sec. 7, NESE, T19S, R32E Lusk; Bone Spring NMNM025779A & NMNM104685

The central tank battery is located on the Taylor Draw 7 Fed 1H location in Sec. 7, T19S, R32E. The production from each well will flow into a common header then each well flows into its own three phase separator with a Micro Motion Coriolis Meter to meter the oil, mag meter to meter the water, and gas allocation meter to meter the gas. VRU will be allocated back to each well utilizing a percentage of each wells monthly oil production.

The Taylor Draw 7 Fed 1H Battery will have three oil tanks that these two wells will utilize and they have a common DCP CDP #723334-00 which is on location at the Coyote 14-1 Battery located in Section 14, T19S, 31E, Eddy County, NM. Oil, gas, and water volumes from each well producing to this battery will be determined utilizing individual metered separators. Oil sold through a common Smith LACT Meter 1335E10167.

#### Oil & Gas metering:

The central tank battery is located on the Taylor Draw 7 Fed 1H location in Sec. 7, NESE T19S, R32E. The production from each well will flow into a common header then each well flows into its own three phase separator with a Micro Motion Coriolis Meter to meter the oil, mag meter to meter the water, and gas allocation meter to meter the gas. VRU Meter #677-00-101 will be allocated back to each well utilizing a percentage of each wells monthly oil production.

The Taylor Draw 7 Fed 1H Battery will have three oil tanks that these two wells will utilize and they have a common DCP CDP #723334-00 which is on location at the Coyote 14-1 Battery located in Section 14, NWNE T19S, 31E, Eddy County, NM. Oil, gas, and water volumes from each well producing to this battery will be determined utilizing individual metered separators. Oil sold through a common Smith LACT Meter 1335E10167.

The Taylor Draw 7 Fed 1H flows into the common header then into a three phase separator, where after separation gas is routed to the gas allocation meter #677-49-100, then combines with the gas from the Taylor Draw 2Y and the VRU meter and flows to DCP CDP Meter #723334-00. The produced water and oil are separated, the oil is then metered with a Micro Motion Coriolis Meter S\N14380993 then flows into a common oil line with the Taylor Draw 7 Fed 2Y, then into a common heater/treater and into one of the 500 bbl. oil tanks. The water is metered using a mag meter, then flows to the FWKO, and to one of the 500 bbl. water tanks, along with the water from the other well.

The Taylor Draw 7 Fed 2Y flows into the common header, then to a three phase separator, where after separation gas is routed to the gas allocation meter #677-49-217, then combines with the gas from the Taylor Draw 7 Fed 1H and the VRU meter and flows to DCP CDP Meter #723334-00. The produced water and oil are separated, the oil is then metered with a Micro Motion Coriolis Meter S/N14504227, then flows into a common oil line with the Taylor Draw 7 Fed 1H, into a common heater/treater, and into one of the 500 bbl. oil tanks. The water is metered using a mag meter, then flows to the FWKO, and to one of the 500 bbl. water tanks, along with the water from the other well.

Oil production for each well will be allocated on a daily basis based on each well's Coriolis Micro Motion Meter located downstream of the metered separators. The Coriolis meters will be proven, as per API, NMOCD, and BLM specifications, when installed, once per month for the first 3 months (to establish a consistent repeatability factor), and then quarterly thereafter, the factor obtained will be used to allocate the production volumes. Gas production will be allocated on a daily basis utilizing the gas allocation meter for each well. The gas from the VRU #and the gas allocation meters will commingle and flow into the DCP CDP #723334-00, these meters will be calibrated on a regular basis per API, NMOCD and BLM specifications. The BLM and OCD will be notified of any future changes in the facilities.

#### **Process and Flow Descriptions:**

The flow of produced fluids is shown in detail on the enclosed Taylor Draw 7 Fed 1H Process Flow Diagram along with a description of each vessel and map which shows the lease boundaries, location of the wells, facility, and gas sales meter. The