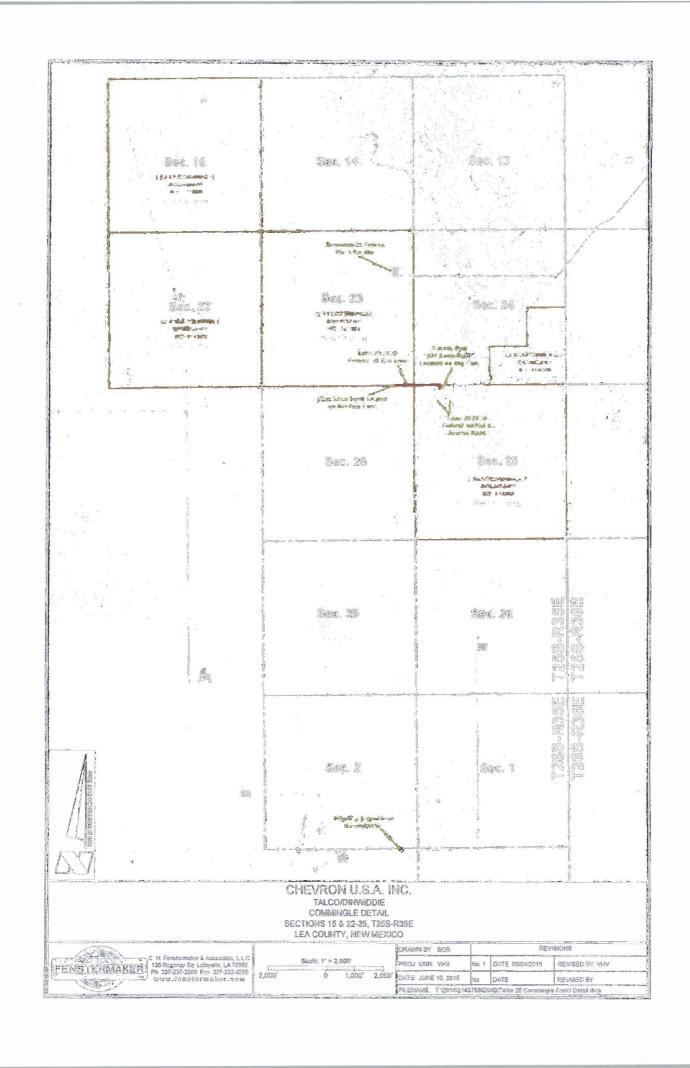

| BOPD | Oil<br>Gravity<br>(@60<br>deg) | Value /<br>BBL | MCFPD | DRY<br>BTU | Value /<br>MCF |
|--------------------------|------------------------------------|---------------------------------------------------------------|------|--------------------------------|----------------|-------|------------|----------------|
| 101609<br>114998         |                                    | Dinwiddie 23<br>Federal #1 /<br>Talco 25 25 35<br>Federal #1H | 535* | 44.2*                          | 46.48          | 617*  | 1350*      | 2.67           |

<sup>\*</sup>Actuals will be submitted with completion report\*

The BTU is similar or the same, so the royalty will not be affected.

Printed Name: Christina Davis Title: Reservoir Engineer

Date: 8/03/15





#### Serial Register page from LR2000 is attached on the following pages

| Federal Lease | Lease Description          | WI/NRI     | Lease   | Royalty Interest |
|---------------|----------------------------|------------|---------|------------------|
| NMNM101609    | Dinwiddie 23 Federal #1    | 100%/75%   | Federal | 12.50%           |
| NMNM114998    | Talco 25 25 35 Federal #1H | 100%/87.5% | Federal | 12.50%           |

A list of interest owner and addresses is below:

#### Dinwiddie 23 Federal #1 and Talco 25 25 35 Federal #1H

Owner Information

Dinwiddie 23 Federal #1 and Talco 25 25 35 Federal #1H Commingling Permit

BLM Lease NMNM101609: ALL of sections 15, 22, and 23- T255-R35E

BLM Lease NMNM-114998: E/2SE/4, SW/4SE/4 of section 24 and all of section 25 T25S R3SE

Lea Count