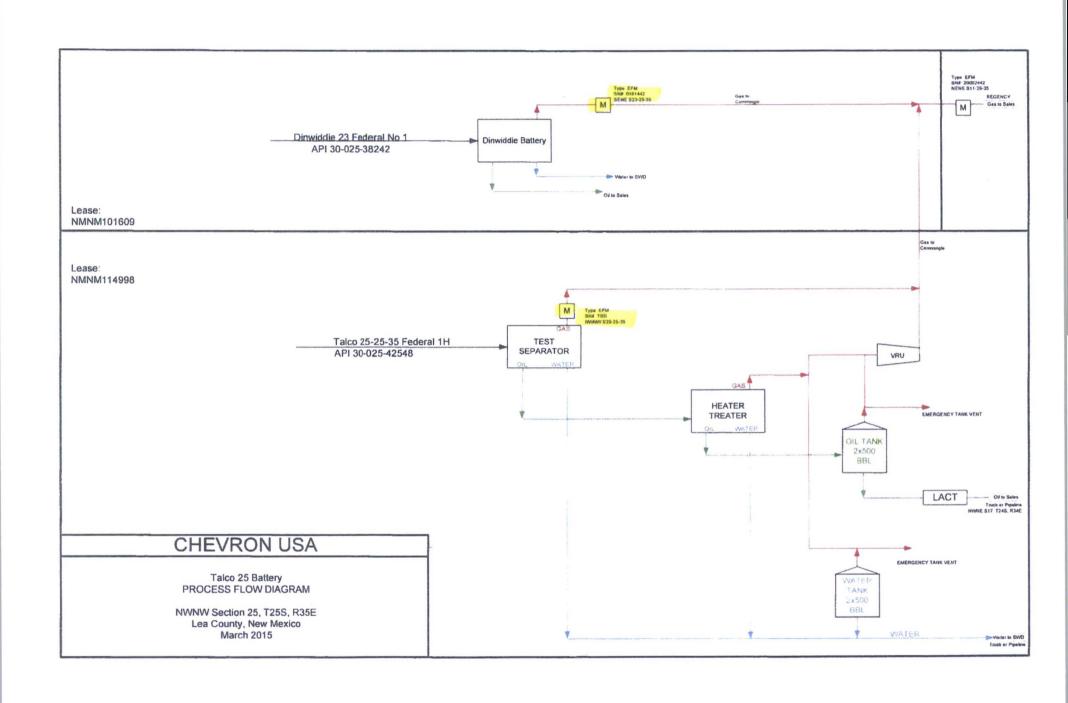

| BOPD | Oil<br>Gravity<br>(@60<br>deg) | Value /<br>BBL | MCFPD | DRY<br>BTU | Value /<br>MCF |
|--------------------------|------------------------------------|---------------------------------------------------------------|------|--------------------------------|----------------|-------|------------|----------------|
| 101609<br>114998         |                                    | Dinwiddie 23<br>Federal #1 /<br>Talco 25 25 35<br>Federal #1H | 535* | 44.2*                          | 46.48          | 617*  | 1350*      | 2.67           |

<sup>\*</sup>Actuals will be submitted with completion report\*

The BTU is similar or the same, so the royalty will not be affected.

Printed Name: Christina Davis Title: Reservoir Engineer

Date: 8/03/15





#### Serial Register page from LR2000 is attached on the following pages

| Federal Lease | Lease Description          | WI/NRI     | Lease   | Royalty Interest |
|---------------|----------------------------|------------|---------|------------------|
| NMNM101609    | Dinwiddie 23 Federal #1    | 100%/75%   | Federal | 12.50%           |
| NMNM114998    | Talco 25 25 35 Federal #1H | 100%/87.5% | Federal | 12.50%           |

A list of interest owner and addresses is below:

#### Dinwiddie 23 Federal #1 and Talco 25 25 35 Federal #1H

Owner Information

Dinwiddie 23 Federal #1 and Talco 25 25 35 Federal #1H Commingling Permit

BLM Lease NMNM101609: ALL of sections 15, 22, and 23- T255-R35E

BLM Lease NMNM-114998: E/2SE/4, SW/4SE/4 of section 24 and all of section 25 T25S R3SE

Lea Cou