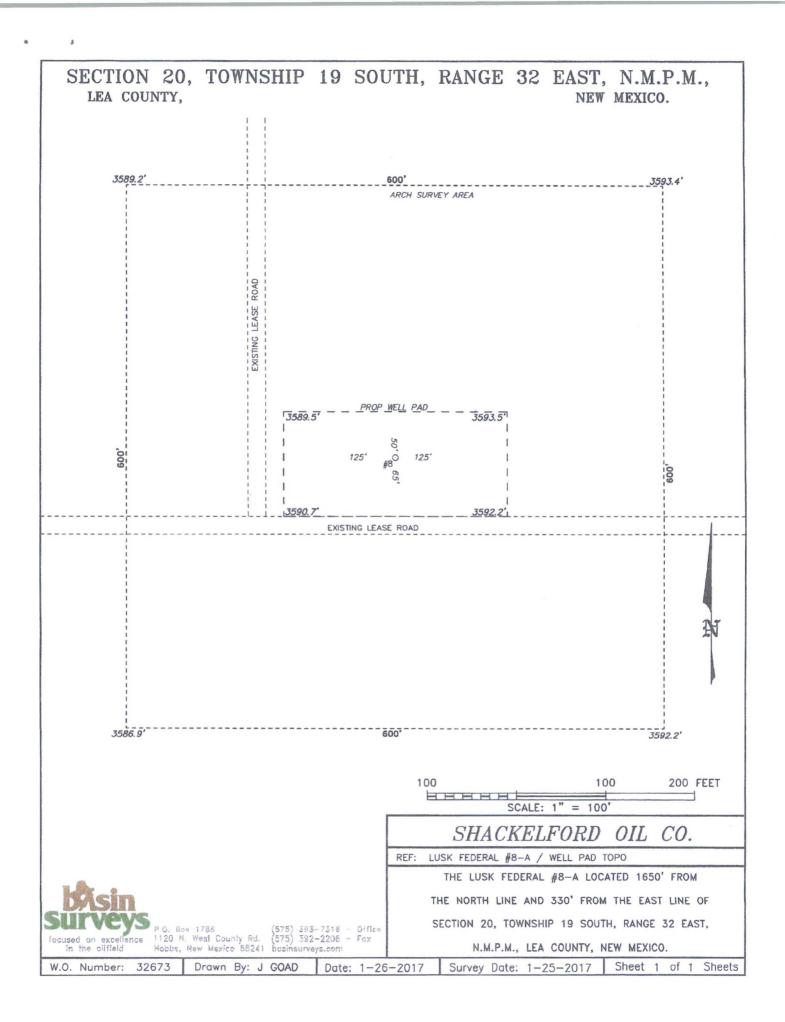

| DISTRICT I<br>1825 N. French Dr., Hobbs, NM 88240<br>Phone (875) 583-6161 Fax: (876) 383-0720<br>DISTRICT II<br>811 S. First St., Artesia, NM 882<br>Phone (875) 748-1228 Fax: (876) 748-9720<br>DISTRICT III<br>1000 Rio Brazos Rd., Aztec, NM 6<br>Phone (805) 584-6170 Fax: (806) 334-6170<br>DISTRICT IV<br>1220 S. St. Francis Dr., Santa Fe, NM<br>Phone (605) 476-3462 | 210<br>01.<br>87410            | State of New Mexico<br>Energy, Minerals and Natural Resources Department<br>OIL CONSERVATION DIVISION<br>1220 South St. Francis Dr.<br>Santa Fe, New Mexico 87505 CEIVED |                                                                                    |                                      |                                                                                                                                                                                                                                                                                                                                                                                                     |                                                                                                                        |                                                                                                                                                                                                 |  |
|-------------------------------------------------------------------------------------------------------------------------------------------------------------------------------------------------------------------------------------------------------------------------------------------------------------------------------------------------------------------------------|--------------------------------|--------------------------------------------------------------------------------------------------------------------------------------------------------------------------|------------------------------------------------------------------------------------|--------------------------------------|-----------------------------------------------------------------------------------------------------------------------------------------------------------------------------------------------------------------------------------------------------------------------------------------------------------------------------------------------------------------------------------------------------|------------------------------------------------------------------------------------------------------------------------|-------------------------------------------------------------------------------------------------------------------------------------------------------------------------------------------------|--|
| Phone (505) 478-3460 Pax: (505) 476-3462                                                                                                                                                                                                                                                                                                                                      | WELL                           | WELL LOCATION AND ACREAGE DEDICATION PLAT                                                                                                                                |                                                                                    |                                      |                                                                                                                                                                                                                                                                                                                                                                                                     |                                                                                                                        | □ AMENDED REPORT                                                                                                                                                                                |  |
| 30-025                                                                                                                                                                                                                                                                                                                                                                        |                                | 41540                                                                                                                                                                    | 2 11                                                                               | ISK DEL                              | AWARE                                                                                                                                                                                                                                                                                                                                                                                               | MECT                                                                                                                   |                                                                                                                                                                                                 |  |
| Property Code                                                                                                                                                                                                                                                                                                                                                                 |                                | Property Name                                                                                                                                                            |                                                                                    |                                      |                                                                                                                                                                                                                                                                                                                                                                                                     | Well Number                                                                                                            |                                                                                                                                                                                                 |  |
| 315243                                                                                                                                                                                                                                                                                                                                                                        |                                | LUSK FEDERAL A                                                                                                                                                           |                                                                                    |                                      |                                                                                                                                                                                                                                                                                                                                                                                                     | 8-X                                                                                                                    |                                                                                                                                                                                                 |  |
| OGRID No.<br>20596                                                                                                                                                                                                                                                                                                                                                            |                                | <sup>Operator</sup> Name<br>SHACKELFORD OIL CO.                                                                                                                          |                                                                                    |                                      |                                                                                                                                                                                                                                                                                                                                                                                                     |                                                                                                                        | Elevation<br>3592'                                                                                                                                                                              |  |
| Surface Location                                                                                                                                                                                                                                                                                                                                                              |                                |                                                                                                                                                                          |                                                                                    |                                      |                                                                                                                                                                                                                                                                                                                                                                                                     |                                                                                                                        |                                                                                                                                                                                                 |  |
| UL or lot No. Section 7                                                                                                                                                                                                                                                                                                                                                       | Township Range                 | Lot Idn                                                                                                                                                                  | FEET from the                                                                      | SOUTH/South line                     | FEET from the                                                                                                                                                                                                                                                                                                                                                                                       | East/EAST line                                                                                                         | County                                                                                                                                                                                          |  |
| H 20                                                                                                                                                                                                                                                                                                                                                                          | 19 S 32 E                      |                                                                                                                                                                          | 1650                                                                               | NORTH                                | 330                                                                                                                                                                                                                                                                                                                                                                                                 | EAST                                                                                                                   | LEA                                                                                                                                                                                             |  |
|                                                                                                                                                                                                                                                                                                                                                                               | Botto                          | n Hole Lo                                                                                                                                                                | cation If Diff                                                                     | erent From Sur                       | face                                                                                                                                                                                                                                                                                                                                                                                                |                                                                                                                        |                                                                                                                                                                                                 |  |
| UL or lot No. Section T                                                                                                                                                                                                                                                                                                                                                       | Fownship Range                 | Lot Idn                                                                                                                                                                  | FEET from the                                                                      | SOUTH/South line                     | FEET from the                                                                                                                                                                                                                                                                                                                                                                                       | East/EAST line                                                                                                         | County                                                                                                                                                                                          |  |
| Dedicated Acres Joint or 1<br>40                                                                                                                                                                                                                                                                                                                                              | Infill Consolidatio            | a Code Or                                                                                                                                                                | der No.                                                                            |                                      |                                                                                                                                                                                                                                                                                                                                                                                                     |                                                                                                                        |                                                                                                                                                                                                 |  |
| NO ALLOWABLE WILL BE ASSIGNED TO THIS COMPLETION UNTIL ALL INTERESTS HAVE BEEN CONSOLIDATED                                                                                                                                                                                                                                                                                   |                                |                                                                                                                                                                          |                                                                                    |                                      |                                                                                                                                                                                                                                                                                                                                                                                                     |                                                                                                                        |                                                                                                                                                                                                 |  |
| OR A NON-STANDARD UNIT HAS BEEN APPROVED BY THE DIVISION                                                                                                                                                                                                                                                                                                                      |                                |                                                                                                                                                                          |                                                                                    |                                      |                                                                                                                                                                                                                                                                                                                                                                                                     |                                                                                                                        |                                                                                                                                                                                                 |  |
| N: 601788.3<br>E: 706415.1<br>NAD 83                                                                                                                                                                                                                                                                                                                                          | N: 60180<br>E: 70905<br>NAD 8: | 5.6<br> <br>                                                                        | E LOCATION<br>32'38'55.18''<br>103'46'51.05''<br>N 600156.2<br>F 711355.7<br>D-83) | N: 601808.1<br>E: 711703.7<br>NAD 83 | I hereby cer<br>contained hereir<br>the best of my I<br>this organization<br>interest or unlead<br>land including the<br>location or has of<br>this location or has<br>or to a valuntar<br>compulsory poets<br>the diverse.<br>Signature<br>Printed Name<br>ag - Sh He<br>Enseil Address<br>SURVEYOI<br>I hereby certify<br>on this plat was<br>actual surveys<br>supervison, and<br>correct to the | R CERTIFICAT<br>that the well locati<br>s plotted from field<br>made by me or<br>that the same is<br>boot of my belief | ation<br>ete to<br>and that<br>ting<br>in the<br>tole<br>well at<br>with an<br>interest,<br>or a<br>metered by<br>(30/17)<br>Date<br>VCL<br>ION<br>on shown<br>notes of<br>under my<br>true and |  |
| N: 596509.7<br>E: 706451.4<br>NAD 83                                                                                                                                                                                                                                                                                                                                          |                                |                                                                                                                                                                          |                                                                                    | N: 596525<br>E: 711741<br>NAD 83     | Date Surveyed<br>Signature & Professional S<br>Certificate Base<br>0' 500'                                                                                                                                                                                                                                                                                                                          | COTY L LODES                                                                                                           | 7977<br>2000 <sup>-</sup> N                                                                                                                                                                     |  |