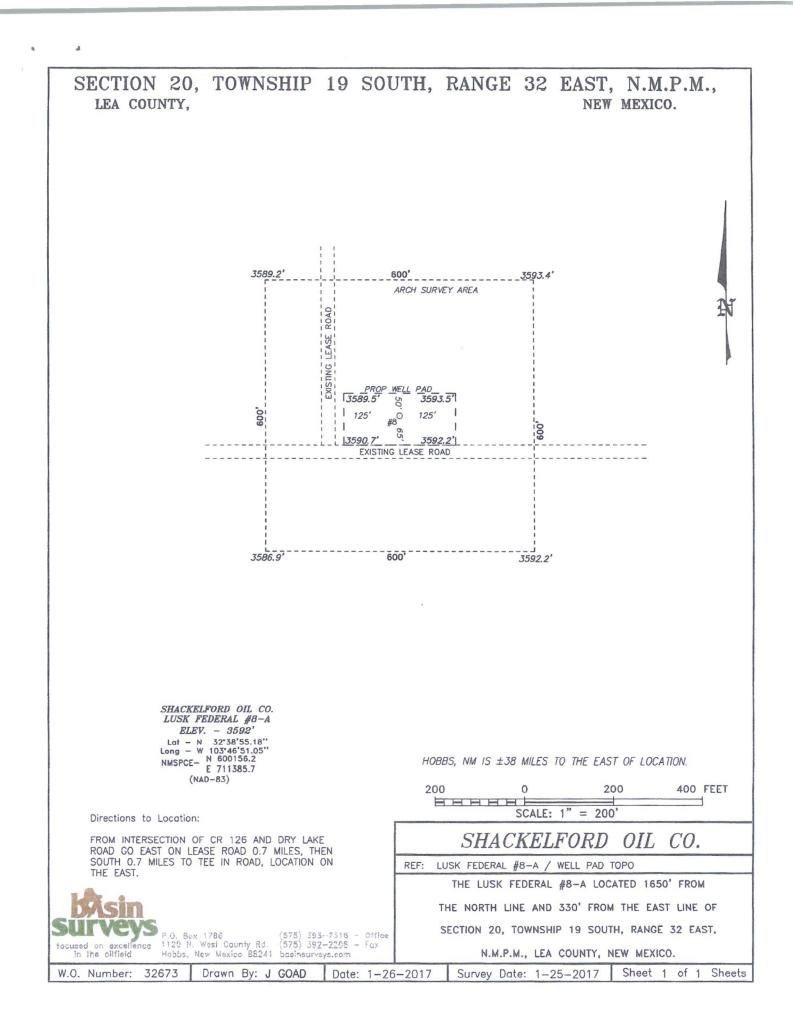

| DISTRICT I<br>1825 N. French Dr., Hobbs, NM 88240<br>Phone (875) 583-6161 Fax: (876) 383-0720<br>DISTRICT II<br>811 S. First St., Artesia, NM 882<br>Phone (875) 748-1228 Fax: (876) 748-9720<br>DISTRICT III<br>1000 Rio Brazos Rd., Aztec, NM 6<br>Phone (805) 584-6170 Fax: (806) 334-6170<br>DISTRICT IV<br>1220 S. St. Francis Dr., Santa Fe, NM<br>Phone (605) 476-3462 | 210<br>01.<br>87410            | State of New Mexico<br>Energy, Minerals and Natural Resources Department<br>OIL CONSERVATION DIVISION<br>1220 South St. Francis Dr.<br>Santa Fe, New Mexico 87505 CEIVED |                                                                                    |                                      |                                                                                                                                                                                                                                                                                                                                                                                                     |                                                                                                                        |                                                                                                                                                                                                 |  |
|-------------------------------------------------------------------------------------------------------------------------------------------------------------------------------------------------------------------------------------------------------------------------------------------------------------------------------------------------------------------------------|--------------------------------|--------------------------------------------------------------------------------------------------------------------------------------------------------------------------|------------------------------------------------------------------------------------|--------------------------------------|-----------------------------------------------------------------------------------------------------------------------------------------------------------------------------------------------------------------------------------------------------------------------------------------------------------------------------------------------------------------------------------------------------|------------------------------------------------------------------------------------------------------------------------|-------------------------------------------------------------------------------------------------------------------------------------------------------------------------------------------------|--|
| Phone (505) 478-3460 Pax: (505) 476-3462                                                                                                                                                                                                                                                                                                                                      | WELL                           | WELL LOCATION AND ACREAGE DEDICATION PLAT                                                                                                                                |                                                                                    |                                      |                                                                                                                                                                                                                                                                                                                                                                                                     |                                                                                                                        | □ AMENDED REPORT                                                                                                                                                                                |  |
| 30-025                                                                                                                                                                                                                                                                                                                                                                        |                                | 41540                                                                                                                                                                    | 2 11                                                                               | ISK DEL                              | AWARE                                                                                                                                                                                                                                                                                                                                                                                               | MECT                                                                                                                   |                                                                                                                                                                                                 |  |
| Property Code                                                                                                                                                                                                                                                                                                                                                                 |                                | Property Name                                                                                                                                                            |                                                                                    |                                      |                                                                                                                                                                                                                                                                                                                                                                                                     | Well Number                                                                                                            |                                                                                                                                                                                                 |  |
| 315243                                                                                                                                                                                                                                                                                                                                                                        |                                | LUSK FEDERAL A                                                                                                                                                           |                                                                                    |                                      |                                                                                                                                                                                                                                                                                                                                                                                                     | 8-X                                                                                                                    |                                                                                                                                                                                                 |  |
| OGRID No.<br>20596                                                                                                                                                                                                                                                                                                                                                            |                                | <sup>Operator</sup> Name<br>SHACKELFORD OIL CO.                                                                                                                          |                                                                                    |                                      |                                                                                                                                                                                                                                                                                                                                                                                                     |                                                                                                                        | Elevation<br>3592'                                                                                                                                                                              |  |
| Surface Location                                                                                                                                                                                                                                                                                                                                                              |                                |                                                                                                                                                                          |                                                                                    |                                      |                                                                                                                                                                                                                                                                                                                                                                                                     |                                                                                                                        |                                                                                                                                                                                                 |  |
| UL or lot No. Section 7                                                                                                                                                                                                                                                                                                                                                       | Township Range                 | Lot Idn                                                                                                                                                                  | FEET from the                                                                      | SOUTH/South line                     | FEET from the                                                                                                                                                                                                                                                                                                                                                                                       | East/EAST line                                                                                                         | County                                                                                                                                                                                          |  |
| H 20                                                                                                                                                                                                                                                                                                                                                                          | 19 S 32 E                      |                                                                                                                                                                          | 1650                                                                               | NORTH                                | 330                                                                                                                                                                                                                                                                                                                                                                                                 | EAST                                                                                                                   | LEA                                                                                                                                                                                             |  |
|                                                                                                                                                                                                                                                                                                                                                                               | Botto                          | n Hole Lo                                                                                                                                                                | cation If Diff                                                                     | erent From Sur                       | face                                                                                                                                                                                                                                                                                                                                                                                                |                                                                                                                        |                                                                                                                                                                                                 |  |
| UL or lot No. Section T                                                                                                                                                                                                                                                                                                                                                       | Fownship Range                 | Lot Idn                                                                                                                                                                  | FEET from the                                                                      | SOUTH/South line                     | FEET from the                                                                                                                                                                                                                                                                                                                                                                                       | East/EAST line                                                                                                         | County                                                                                                                                                                                          |  |
| Dedicated Acres Joint or 1<br>40                                                                                                                                                                                                                                                                                                                                              | Infill Consolidatio            | a Code Or                                                                                                                                                                | der No.                                                                            |                                      |                                                                                                                                                                                                                                                                                                                                                                                                     |                                                                                                                        |                                                                                                                                                                                                 |  |
| NO ALLOWABLE WILL BE ASSIGNED TO THIS COMPLETION UNTIL ALL INTERESTS HAVE BEEN CONSOLIDATED                                                                                                                                                                                                                                                                                   |                                |                                                                                                                                                                          |                                                                                    |                                      |                                                                                                                                                                                                                                                                                                                                                                                                     |                                                                                                                        |                                                                                                                                                                                                 |  |
| OR A NON-STANDARD UNIT HAS BEEN APPROVED BY THE DIVISION                                                                                                                                                                                                                                                                                                                      |                                |                                                                                                                                                                          |                                                                                    |                                      |                                                                                                                                                                                                                                                                                                                                                                                                     |                                                                                                                        |                                                                                                                                                                                                 |  |
| N: 601788.3<br>E: 706415.1<br>NAD 83                                                                                                                                                                                                                                                                                                                                          | N: 60180<br>E: 70905<br>NAD 8: | 5.6<br> <br>                                                                        | E LOCATION<br>32'38'55.18''<br>103'46'51.05''<br>N 600156.2<br>F 711355.7<br>D-83) | N: 601808.1<br>E: 711703.7<br>NAD 83 | I hereby cer<br>contained hereir<br>the best of my I<br>this organization<br>interest or unlead<br>land including the<br>location or has of<br>this location or has<br>or to a valuntar<br>compulsory poets<br>the diverse.<br>Signature<br>Printed Name<br>ag - Sh He<br>Enseil Address<br>SURVEYOI<br>I hereby certify<br>on this plat was<br>actual surveys<br>supervison, and<br>correct to the | R CERTIFICAT<br>that the well locati<br>s plotted from field<br>made by me or<br>that the same is<br>boot of my belief | ation<br>ete to<br>and that<br>ting<br>in the<br>tole<br>well at<br>with an<br>interest,<br>or a<br>metered by<br>(30/17)<br>Date<br>VCL<br>ION<br>on shown<br>notes of<br>under my<br>true and |  |
| N: 596509.7<br>E: 706451.4<br>NAD 83                                                                                                                                                                                                                                                                                                                                          |                                |                                                                                                                                                                          |                                                                                    | N: 596525<br>E: 711741<br>NAD 83     | Date Surveyed<br>Signature & Professional S<br>Certificate Base<br>0' 500'                                                                                                                                                                                                                                                                                                                          | COTY L LODES                                                                                                           | 7977<br>2000 <sup>-</sup> N                                                                                                                                                                     |  |