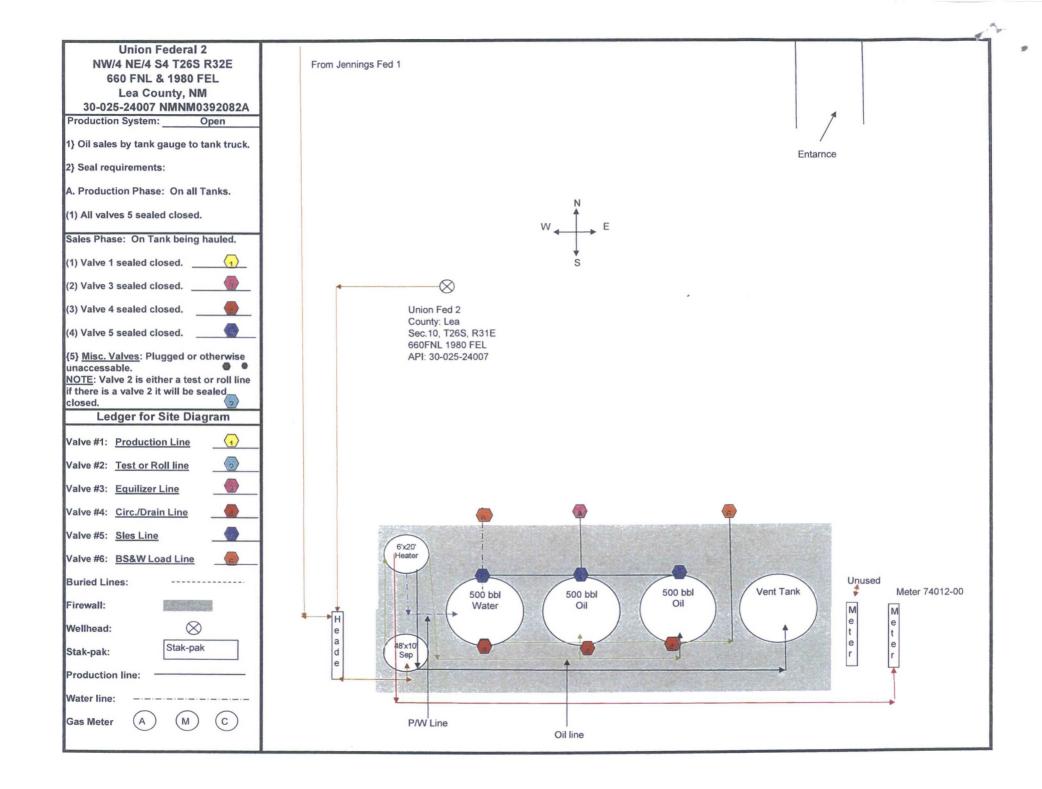

## UNITED STATES DEPARTMENT OF THE INTERIOR BURFALLOF LAND MANAGEMENT

| Expires: January |  |
|------------------|--|
| ase Serial No    |  |

| Form 3160-5<br>(June 2015)                                                              | DE<br>BI                                                                                                              | UNITED STATES DEPARTMENT OF THE INTERIOR BUREAU OF LAND MANAGEMENT SUNDRY NOTICES AND REPORTS ON WELLS o not use this form for proposals to drill or to re-enter ar andoned well. Use form 3160-3 (APD) for such proposal |                                                                              |                                                                                             | 2-ARTI                                                        | FORM APPROVED OMB NO. 1004-0137 Expires: January 31, 2018 5./Lease Serial No.            |                                                                          |  |
|-----------------------------------------------------------------------------------------|-----------------------------------------------------------------------------------------------------------------------|---------------------------------------------------------------------------------------------------------------------------------------------------------------------------------------------------------------------------|------------------------------------------------------------------------------|---------------------------------------------------------------------------------------------|---------------------------------------------------------------|------------------------------------------------------------------------------------------|--------------------------------------------------------------------------|--|
|                                                                                         | SUNDRY<br>Do not use thi<br>abandoned we                                                                              |                                                                                                                                                                                                                           |                                                                              |                                                                                             |                                                               | NMNM0359295A  6. If Indian, Allottee or Tribe Name                                       |                                                                          |  |
| SUBMIT IN TRIPLICATE - Other instructions on page 2                                     |                                                                                                                       |                                                                                                                                                                                                                           |                                                                              |                                                                                             |                                                               | 7. If Unit or CA/Agreement, Name and/or No.                                              |                                                                          |  |
| 1. Type of Well                                                                         |                                                                                                                       |                                                                                                                                                                                                                           |                                                                              |                                                                                             |                                                               | 8. Well Name and No.<br>UNION FED 2                                                      |                                                                          |  |
|                                                                                         |                                                                                                                       |                                                                                                                                                                                                                           |                                                                              |                                                                                             |                                                               | 9. API Well No.                                                                          |                                                                          |  |
| DEVON EN                                                                                | ERGY PRODUCT                                                                                                          | ION CO EPMail: Sheila.Fish                                                                                                                                                                                                | er@dvn.com                                                                   |                                                                                             |                                                               | 30-025-24007                                                                             |                                                                          |  |
| 3a. Address PO BOX 250 ARTESIA, NM 88211                                                |                                                                                                                       |                                                                                                                                                                                                                           |                                                                              | . (include area code)<br>8-1829                                                             |                                                               | <ol> <li>Field and Pool or Ex<br/>JENNINGS; DEL</li> </ol>                               | xploratory Area<br>AWARE                                                 |  |
| 4. Location of W                                                                        | ell (Footage, Sec., T                                                                                                 | ., R., M., or Survey Description                                                                                                                                                                                          | )                                                                            |                                                                                             |                                                               | 11. County or Parish, S                                                                  | tate                                                                     |  |
| Sec 4 T26S R32E                                                                         |                                                                                                                       |                                                                                                                                                                                                                           |                                                                              |                                                                                             |                                                               | LEA COUNTY, NM                                                                           |                                                                          |  |
| 12.                                                                                     | CHECK THE AI                                                                                                          | PPROPRIATE BOX(ES)                                                                                                                                                                                                        | TO INDICA                                                                    | TE NATURE O                                                                                 | F NOTICE,                                                     | REPORT, OR OTH                                                                           | ER DATA                                                                  |  |
| TYPE OF S                                                                               | UBMISSION                                                                                                             |                                                                                                                                                                                                                           | TYPE OF ACTION                                                               |                                                                                             |                                                               |                                                                                          |                                                                          |  |
| <b>—</b> N-4'6'                                                                         | T                                                                                                                     | ☐ Acidize                                                                                                                                                                                                                 | □ Dee                                                                        | pen                                                                                         | ☐ Product                                                     | tion (Start/Resume)                                                                      | ☐ Water Shut-Off                                                         |  |
| □ Notice of                                                                             | Intent                                                                                                                | ☐ Alter Casing                                                                                                                                                                                                            | ☐ Hyo                                                                        | draulic Fracturing                                                                          | ☐ Reclam                                                      | ation                                                                                    | ☐ Well Integrity                                                         |  |
| Subsequer                                                                               | nt Report                                                                                                             | ☐ Casing Repair                                                                                                                                                                                                           | □ Nev                                                                        | v Construction                                                                              | □ Recom                                                       | plete                                                                                    | ☑ Other                                                                  |  |
| ☐ Final Abandonment Notice                                                              |                                                                                                                       | ☐ Change Plans ☐ Plug and Abandon                                                                                                                                                                                         |                                                                              | g and Abandon                                                                               | □ Temporarily Abandon                                         |                                                                                          | Site Facility Diagra<br>m/Security Plan                                  |  |
|                                                                                         |                                                                                                                       | ☐ Convert to Injection                                                                                                                                                                                                    | tion Plug Back Water                                                         |                                                                                             | Disposal                                                      |                                                                                          |                                                                          |  |
| If the proposal<br>Attach the Bor<br>following com<br>testing has bee<br>determined tha | is to deepen direction and under which the wo pletion of the involved on completed. Final Alt the site is ready for f | eration: Clearly state all pertine ally or recomplete horizontally, rk will be performed or provide loperations. If the operation repandonment Notices must be filinal inspection.  Gram for the Union Fed 2              | give subsurface<br>the Bond No. o<br>sults in a multip<br>led only after all | locations and measu<br>n file with BLM/BIA<br>le completion or reco<br>requirements, includ | ared and true von. Required submpletion in a ling reclamation | ertical depths of all pertine<br>bsequent reports must be f<br>new interval, a Form 3160 | ent markers and zones.<br>filed within 30 days<br>0-4 must be filed once |  |
| Order 17JLS85.  NM OIL CONSERVATION ARTESIA DISTRICT APR 1 7 2017                       |                                                                                                                       |                                                                                                                                                                                                                           |                                                                              | Accepted for Record Purposes.  Approval Subject to Onsite Inspection.  Date: 03.29.17       |                                                               |                                                                                          |                                                                          |  |
|                                                                                         |                                                                                                                       | RECEIVE                                                                                                                                                                                                                   | ) 2                                                                          |                                                                                             |                                                               |                                                                                          |                                                                          |  |
| 14. I hereby certi                                                                      | fy that the foregoing is                                                                                              | true and correct. Electronic Submission # For DEVON ENER Committed to AFMSS for                                                                                                                                           | RGY PRODUC                                                                   | TION CO LP. sent                                                                            | t to the Hobb                                                 | os                                                                                       |                                                                          |  |
| Name (Printed/Typed) SHEILA A FISHER                                                    |                                                                                                                       |                                                                                                                                                                                                                           |                                                                              | Title FIELD ADMIN SUPPORT                                                                   |                                                               |                                                                                          |                                                                          |  |
| Signature                                                                               | Submission)                                                                                                           | Date 02/15/2017                                                                                                                                                                                                           |                                                                              |                                                                                             |                                                               |                                                                                          |                                                                          |  |
|                                                                                         |                                                                                                                       | THIS SPACE FO                                                                                                                                                                                                             | OR FEDERA                                                                    | L OR STATE                                                                                  | OFFICE U                                                      | SE                                                                                       |                                                                          |  |
| Approved By                                                                             | Surry                                                                                                                 | Juel                                                                                                                                                                                                                      |                                                                              | Title EPS                                                                                   | . UE                                                          |                                                                                          | 3:29.17<br>Date                                                          |  |
| certify that the appli                                                                  | oval, if any, are attache<br>icant holds legal or equ<br>the applicant to condi                                       | d Approval of this notice does<br>nitable title to those rights in the<br>act operations thereon.                                                                                                                         | not warrant or<br>e subject lease                                            | Office CFC                                                                                  |                                                               |                                                                                          |                                                                          |  |
|                                                                                         |                                                                                                                       | U.S.C. Section 1212, make it a statements or representations as                                                                                                                                                           |                                                                              |                                                                                             | willfully to ma                                               | ake to any department or a                                                               | gency of the United                                                      |  |