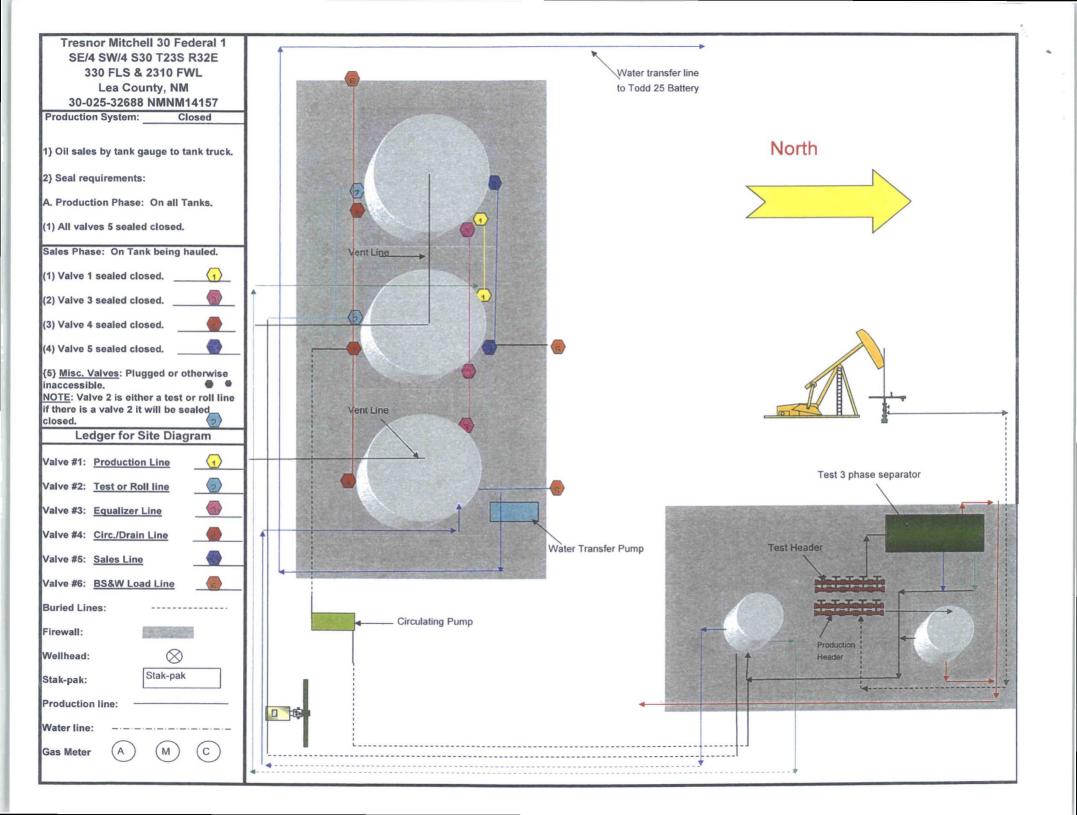

|                                                                                                                                                                  | UNITED STATES                                                      |                                       |                                                                         |                                                                                     |                                                                 |                                                    |  |
|------------------------------------------------------------------------------------------------------------------------------------------------------------------|--------------------------------------------------------------------|---------------------------------------|-------------------------------------------------------------------------|-------------------------------------------------------------------------------------|-----------------------------------------------------------------|----------------------------------------------------|--|
| Form 3160-5<br>(June 2015)                                                                                                                                       | UNITED STATES<br>DEPARTMENT OF THE INTERIOR                        |                                       |                                                                         | and Fig                                                                             |                                                                 | APPROVED<br>0. 1004-0137                           |  |
| Ι                                                                                                                                                                | BUREAU OF LAND MANA                                                | JREAU OF LAND MANAGEMENT              |                                                                         |                                                                                     | Expires: January 31, 2018<br>5. Lease Serial No.                |                                                    |  |
| SUNDRY NOTICES AND REPORTS ON WELLS<br>Do not use this form for proposals to drill or to re-enter an<br>abandoned well. Use form 3160-3 (APD) for such proposals |                                                                    |                                       |                                                                         |                                                                                     | S OC 0. If Indian, Allottee or Tribe Name                       |                                                    |  |
| abandoned w                                                                                                                                                      | ell. Use form 3160-3 (AP                                           | D) for such                           |                                                                         |                                                                                     |                                                                 |                                                    |  |
| SUBMIT IN                                                                                                                                                        | TRIPLICATE - Other ins                                             | tructions on                          | page 2 MAY                                                              | 052017                                                                              | 7. If Unit or CA/Agree                                          | ement, Name and/or No.                             |  |
| <ol> <li>Type of Well</li> <li>Oil Well Gas Well C</li> </ol>                                                                                                    | REC                                                                | EIVE                                  | EIVED <sup>8</sup> . Well Name and No.<br>TRESNOR MITCHELL 30 FEDERAL 1 |                                                                                     |                                                                 |                                                    |  |
| 2. Name of Operator<br>DEVON ENERGY CORPOR                                                                                                                       | ALLEGOS<br>eld@dvn.com                                             |                                       | 9. API Well No.<br>30-025-32688                                         |                                                                                     |                                                                 |                                                    |  |
| 3a. Address3b. Phone N333 WEST SHERIDAN AVEPh: 575-7OKLAHOMA CITY, OK 73102Ph: 575-7                                                                             |                                                                    |                                       |                                                                         |                                                                                     | 10. Field and Pool or Exploratory Area<br>TRISTE DRAW, DELAWARE |                                                    |  |
| 4. Location of Well (Footage, Sec.,                                                                                                                              | 11. County or Pa                                                   |                                       |                                                                         | State                                                                               |                                                                 |                                                    |  |
| Sec 30 T23S R32E SESW 3                                                                                                                                          | LEA COUNTY, NM                                                     |                                       |                                                                         | NM                                                                                  |                                                                 |                                                    |  |
| 12. CHECK THE A                                                                                                                                                  | PPROPRIATE BOX(ES)                                                 | ) TO INDICA                           | TE NATURE O                                                             | F NOTICE,                                                                           | REPORT, OR OTH                                                  | IER DATA                                           |  |
| TYPE OF SUBMISSION                                                                                                                                               | TYPE OF ACTION                                                     |                                       |                                                                         |                                                                                     |                                                                 |                                                    |  |
| □ Notice of Intent                                                                                                                                               | Acidize                                                            | 🗖 De                                  | epen                                                                    | Product                                                                             | tion (Start/Resume)                                             | □ Water Shut-Off                                   |  |
|                                                                                                                                                                  | □ Alter Casing                                                     | 🗖 Hy                                  | Hydraulic Fracturing                                                    |                                                                                     | ation                                                           | U Well Integrity                                   |  |
| Subsequent Report                                                                                                                                                | Casing Repair                                                      | -                                     | w Construction                                                          | <ul> <li>Recomplete</li> <li>Temporarily Abandon</li> <li>Water Disposal</li> </ul> |                                                                 | ☑ Other<br>Site Facility Diagra<br>m/Security Plan |  |
| Final Abandonment Notice                                                                                                                                         | Change Plans                                                       |                                       | ig and Abandon<br>ig Back                                               |                                                                                     |                                                                 |                                                    |  |
| Attached is the Site Facility Notice of Written Order 17JL                                                                                                       | Diagram for the Tresnor M<br>S84.                                  | litchell 30 Fee                       | deral 1 updated to                                                      | reconcile                                                                           |                                                                 |                                                    |  |
|                                                                                                                                                                  |                                                                    |                                       | Accented                                                                | for Reco                                                                            | rd Purposes.                                                    |                                                    |  |
| NM OIL CONSERVATION<br>ARTESIA DISTRICT                                                                                                                          |                                                                    |                                       | Approval Subject to Onsite Inspection.<br>Date: 03.29.17                |                                                                                     |                                                                 |                                                    |  |
|                                                                                                                                                                  |                                                                    |                                       |                                                                         |                                                                                     |                                                                 |                                                    |  |
| í.                                                                                                                                                               | RECEIVED                                                           |                                       |                                                                         |                                                                                     |                                                                 |                                                    |  |
| 14. I hereby certify that the foregoing                                                                                                                          | Electronic Submission #                                            | NERGY CORP                            | <b>QRATION</b> , sent to                                                | the Hobbs                                                                           |                                                                 |                                                    |  |
| Name(Printed/Typed) SARAH                                                                                                                                        | 1                                                                  | ADMIN SUF                             |                                                                         |                                                                                     |                                                                 |                                                    |  |
| Signature (Electronic Submission)                                                                                                                                |                                                                    |                                       | Date 02/09/2017                                                         |                                                                                     |                                                                 |                                                    |  |
|                                                                                                                                                                  | THIS SPACE F                                                       | OR FEDER                              | AL OR STATE                                                             | OFFICE U                                                                            | SE                                                              |                                                    |  |
| Approved B& June -                                                                                                                                               |                                                                    |                                       | Title EPS. UE 329.17<br>Date                                            |                                                                                     |                                                                 |                                                    |  |
| Conditions of approval, if any, are attack<br>certify that the applicant holds legal or e<br>which would entitle the applicant to con                            | Office CFO                                                         |                                       |                                                                         |                                                                                     |                                                                 |                                                    |  |
| Title 18 U.S.C. Section 1001 and Title 4<br>States any false, fictitious or frauduler                                                                            | 3 U.S.C. Section 1212, make it a t statements or representations a | a crime for any p<br>as to any matter | erson knowingly and within its jurisdiction.                            | willfully to m                                                                      | ake to any department or                                        | agency of the United                               |  |
| (Instructions on page 2) ** OPERA                                                                                                                                | TOR-SUBMITTED ** C                                                 | OPERATOR                              | -SUBMITTED *                                                            | * OPERAT                                                                            | OR-SUBMITTED                                                    | ** KZ                                              |  |
|                                                                                                                                                                  |                                                                    |                                       |                                                                         |                                                                                     |                                                                 |                                                    |  |