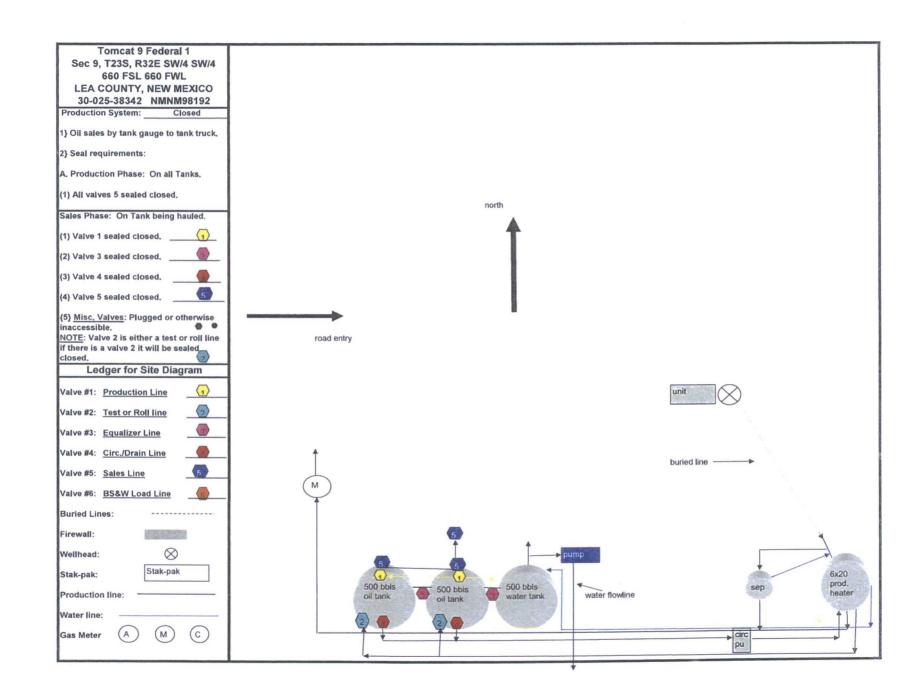

| (17)                              |                                                              |                                                                             |  |  |  |

Title 18 U.S.C. Section 1001 and Title 43 U.S.C. Section 1212, make it a crime for any person knowingly and willfully to make to any department or agency of the United States any false, fictitious or fraudulent statements or representations as to any matter within its jurisdiction.

(Instructions on page 2)

\*\* OPERATOR-SUBMITTED \*\* OPERATOR-SUBMITTED \*\*