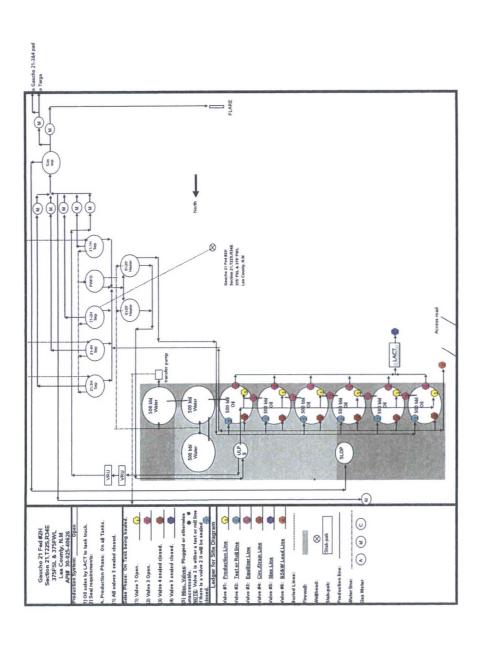

| UNITED STATES DEPARTMENT OF THE INTERIOR BUREAU OF LAND MANAGEMENT  SUNDRY NOTICES AND REPORTS ON WELLS  Do not use this form for proposals to drill or to re-enter an                                                                                                                            |                                                                                                                                                                                 |                                                                                    |                                                                                                 |                                                                   | FORM APPROVED<br>OMB NO. 1004-0137<br>Expires: January 31, 2018                                                |                                                                              |  |
|---------------------------------------------------------------------------------------------------------------------------------------------------------------------------------------------------------------------------------------------------------------------------------------------------|---------------------------------------------------------------------------------------------------------------------------------------------------------------------------------|------------------------------------------------------------------------------------|-------------------------------------------------------------------------------------------------|-------------------------------------------------------------------|----------------------------------------------------------------------------------------------------------------|------------------------------------------------------------------------------|--|
| BUREAU OF LAND MANAGEMENT  SUNDRY NOTICES AND REPORTS ON WELLS  ARTESI                                                                                                                                                                                                                            |                                                                                                                                                                                 |                                                                                    |                                                                                                 |                                                                   | 5. Lease Serial No.<br>NMNM43564                                                                               |                                                                              |  |
| Do not use this form for proposals to drill or to re-enter an abandoned well. Use form 3160-3 (APD) for such proposals.                                                                                                                                                                           |                                                                                                                                                                                 |                                                                                    |                                                                                                 |                                                                   | 6. If Indian, Allottee or Tribe Name                                                                           |                                                                              |  |
| SUBMIT IN TRIPLICATE - Other instructions on page 2                                                                                                                                                                                                                                               |                                                                                                                                                                                 |                                                                                    |                                                                                                 |                                                                   | 7. If Unit or CA/Agreement, Name and/or No.                                                                    |                                                                              |  |
| Type of Well     ☐ Gas Well ☐ Other                                                                                                                                                                                                                                                               |                                                                                                                                                                                 |                                                                                    |                                                                                                 |                                                                   | 8. Well Name and No. GAUCHO 21 FEDERAL 2H                                                                      |                                                                              |  |
| 2. Name of Operator DEVON ENERGY CORPORATION  Contact: SARAH M GALLEGOS E-Mail: Sarah.Gallegos-Troublefield@dvn.com                                                                                                                                                                               |                                                                                                                                                                                 |                                                                                    |                                                                                                 |                                                                   | 9. API Well No.<br>30-025-40626                                                                                |                                                                              |  |
| 3a. Address<br>333 WEST SHERIDAN AVE<br>OKLAHOMA CITY, OK 73102                                                                                                                                                                                                                                   | 3b. Phone No. (include area code) Ph: 575-748-1864                                                                                                                              |                                                                                    |                                                                                                 | 10. Field and Pool or Exploratory Area DELAWARE                   |                                                                                                                |                                                                              |  |
| 4. Location of Well (Footage, Sec., T.                                                                                                                                                                                                                                                            | )                                                                                                                                                                               |                                                                                    |                                                                                                 | 11. County or Parish, State                                       |                                                                                                                |                                                                              |  |
| Sec 21 T22S R34E /                                                                                                                                                                                                                                                                                |                                                                                                                                                                                 |                                                                                    |                                                                                                 | LEA COUNTY COUNTY, NM                                             |                                                                                                                |                                                                              |  |
| 12. CHECK THE AR                                                                                                                                                                                                                                                                                  | PPROPRIATE BOX(ES)                                                                                                                                                              | TO INDICA                                                                          | TE NATURE OF                                                                                    | F NOTICE,                                                         | REPORT, OR OTI                                                                                                 | HER DATA                                                                     |  |
| TYPE OF SUBMISSION                                                                                                                                                                                                                                                                                | TYPE OF ACTION                                                                                                                                                                  |                                                                                    |                                                                                                 |                                                                   |                                                                                                                |                                                                              |  |
| ☐ Notice of Intent                                                                                                                                                                                                                                                                                | ☐ Acidize                                                                                                                                                                       | ☐ Dee                                                                              | ☐ Deepen                                                                                        |                                                                   | ion (Start/Resume)                                                                                             | ☐ Water Shut-Off                                                             |  |
|                                                                                                                                                                                                                                                                                                   | ☐ Alter Casing                                                                                                                                                                  |                                                                                    | ☐ Hydraulic Fracturing                                                                          |                                                                   | ation                                                                                                          | ■ Well Integrity                                                             |  |
| Subsequent Report                                                                                                                                                                                                                                                                                 | □ Casing Repair                                                                                                                                                                 | ■ New Construction                                                                 |                                                                                                 | ☐ Recomplete                                                      |                                                                                                                |                                                                              |  |
| ☐ Final Abandonment Notice                                                                                                                                                                                                                                                                        | ☐ Change Plans                                                                                                                                                                  |                                                                                    | and Abandon                                                                                     | ☐ Temporarily Abandon                                             |                                                                                                                | m/Security Plan                                                              |  |
|                                                                                                                                                                                                                                                                                                   | ☐ Convert to Injection                                                                                                                                                          | n Plug Back                                                                        |                                                                                                 |                                                                   | ☐ Water Disposal                                                                                               |                                                                              |  |
| 13. Describe Proposed or Completed Opt If the proposal is to deepen direction: Attach the Bond under which the wor following completion of the involved testing has been completed. Final Addetermined that the site is ready for for In response to Notification of I Gaucho 21 Federal #2H, API | ally or recomplete horizontally<br>it will be performed or provide<br>operations. If the operation re-<br>pandonment Notices must be final inspection.  ncidents of Noncomplian | , give subsurface<br>e the Bond No. or<br>esults in a multip<br>led only after all | locations and measur<br>in file with BLM/BIA<br>e completion or reco<br>requirements, including | red and true ve<br>Required su<br>mpletion in a<br>ing reclamatio | ertical depths of all perti-<br>bsequent reports must be<br>new interval, a Form 310<br>n, have been completed | nent markers and zones.<br>e filed within 30 days<br>60-4 must be filed once |  |
| Attached is the updated Site F                                                                                                                                                                                                                                                                    |                                                                                                                                                                                 | aucho 21 Fed                                                                       | eral 2H.                                                                                        |                                                                   |                                                                                                                | MATO AL INCO                                                                 |  |
| Accepted for record - NMOCD Approval  ARTESIA DISTRICT  APR 1 7 2017                                                                                                                                                                                                                              |                                                                                                                                                                                 |                                                                                    |                                                                                                 |                                                                   |                                                                                                                | oses.<br>e Inspection.                                                       |  |
| 14. I hereby certify that the foregoing is  Name (Printed/Typed) SARAH M                                                                                                                                                                                                                          | trué and corrects ECETVE<br>Electronic Submission F<br>For DEVON EI<br>Committed to AFMSS for<br>GALLEGOS                                                                       | NERGY CORPO                                                                        | DEBORAH MCKI                                                                                    | the Hobbs                                                         | /10/2017 ()                                                                                                    |                                                                              |  |
| Signature (Electronic S                                                                                                                                                                                                                                                                           |                                                                                                                                                                                 | Date 12/22/20                                                                      | 016                                                                                             |                                                                   |                                                                                                                |                                                                              |  |
|                                                                                                                                                                                                                                                                                                   | THIS SPACE FO                                                                                                                                                                   | OR FEDERA                                                                          | L OR STATE                                                                                      | OFFICE U                                                          | SE                                                                                                             |                                                                              |  |
| Approved By Nellett 1                                                                                                                                                                                                                                                                             |                                                                                                                                                                                 | Title EPS                                                                          | (U                                                                                              |                                                                   | 2-14-17<br>Date                                                                                                |                                                                              |  |
| Conditions of approval, if any, are attached. Approval of this notice does not certify that the applicant holds legal or equitable title to those rights in the su which would entitle the applicant to conduct operations thereon.                                                               |                                                                                                                                                                                 |                                                                                    | Office C                                                                                        | FO                                                                |                                                                                                                |                                                                              |  |
| Title 18 U.S.C. Section 1001 and Title 43 States any false, fictitious or fraudulent                                                                                                                                                                                                              |                                                                                                                                                                                 |                                                                                    |                                                                                                 | willfully to ma                                                   | ake to any department or                                                                                       | agency of the United                                                         |  |