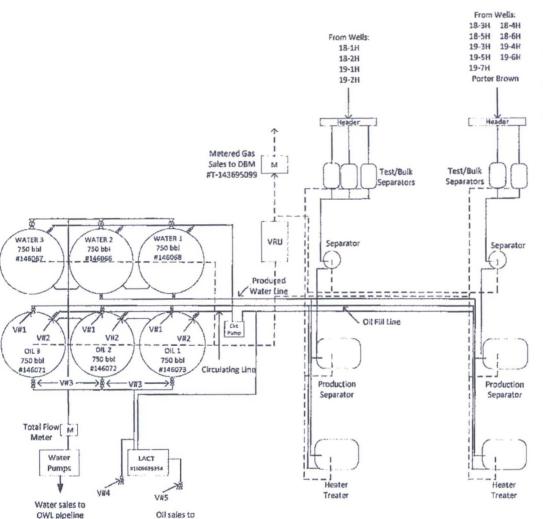

Western pipeline

Chevron USA Inc. Salado Draw 19 CTB Lease SN: NMNM27506 NWNW S 19 T26S R33E Lea County, NM

Location of Site Security Plan Carlsbad Office 3150 E Green Street Carlsbad, NM 88220 Prepared by: SKOU 11/14/2016

<u>Production System</u>
Oil Sales Description:
By LACT to Pipeline

Seal Requirements:

- I. Production & Sales Phase
  - (1) Valve 1 Open
  - (2) Valve 2 Locked Closed
  - (3) Valve 3 Open
  - (4) Valve 4 Locked Closed
- (5) Valve 5 Open